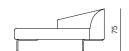

ion bended bar follow on from the seams, and bring lightness. Seam is a unique system when it comes to its inclination cuts on all sides. It makes it more welcoming just like its shape.



prostoria prostoria















## SPECIFICATIONS AND TECHNICAL DRAWING

STRUCTURE plywood, metal frame elastic webbing SUSPENSION SEAT & BACKREST ня foam, polyester wadding BASE metal + powder coating fabric / leather UPHOLSTERY

### PRODUCT INFORMATION WEBSITE

## 2SEATER SOFA

dimensions 194 × 90 × 75 cm







## 3SEATER SOFA

dimensions 254 × 90 × 75 cm







## CORNER EXTENDED (L/R)

dimensions 246 × 90 × 75 cm







### END UNIT 158 (L/R)

dimensions 158 × 90 × 75 cm







### END UNIT 218 (L/R)

dimensions 218 × 90 × 75 cm





### CHAISE LONGUE 160 (L/R)

dimensions 120 × 160 × 75 cm







## CHAISE LONGUE 180 (L/R)

dimensions 120 × 180 × 75 cm







### POUF

dimensions 90 × 90 × 75 cm







## prostoria