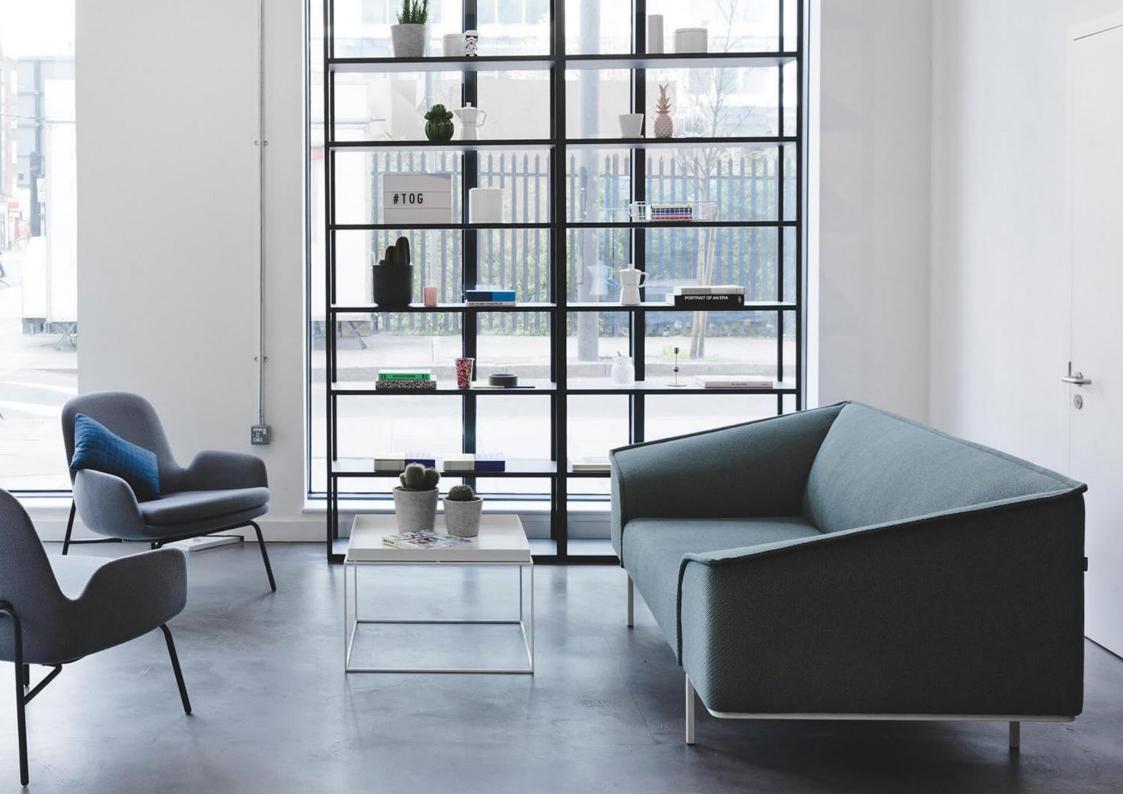

## by **BÖTTCHER & KAYSER**

**Seam** is characterized by a unifying line which goes all over and draws the sofa's shape. The visible seams, analogous to leaf veins, define its organic structure. The straight external outlines come in contradiction with the softness of the padded seat, armrests and backrest. The thin feet, made of square section bended bar follow on from the seams, and bring lightness. Seam is a unique system when it comes to its inclination cuts on all sides. It makes it more welcoming just like its shape.