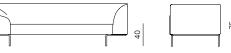

## CORNER EXTENDED (L/R)

dimensions 246 × 90 × 75 cm

### END UNIT 218 (L/R)

dimensions 218 × 90 × 75 cm