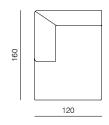

section bended bar follow on from the seams, and bring lightness. Seam is a unique system when it comes to its inclination cuts on all sides. It makes it more welcoming just like its shape.



prostoria prostoria















## SPECIFICATIONS AND TECHNICAL DRAWING

STRUCTURE plywood, metal frame elastic webbing SUSPENSION SEAT & BACKREST ня foam, polyester wadding BASE metal + powder coating fabric / leather UPHOLSTERY

### PRODUCT INFORMATION WEBSITE

## 2SEATER SOFA

dimensions 194 × 90 × 75 cm







## 3SEATER SOFA

dimensions 254 × 90 × 75 cm







## CORNER EXTENDED (L/R)

dimensions 246 × 90 × 75 cm







### END UNIT 158 (L/R)

dimensions 158 × 90 × 75 cm







### END UNIT 218 (L/R)

dimensions 218 × 90 × 75 cm





### CHAISE LONGUE 160 (L/R)

dimensions 120 × 160 × 75 cm







## CHAISE LONGUE 180 (L/R)

dimensions 120 × 180 × 75 cm







### POUF

dimensions 90 × 90 × 75 cm







## prostoria