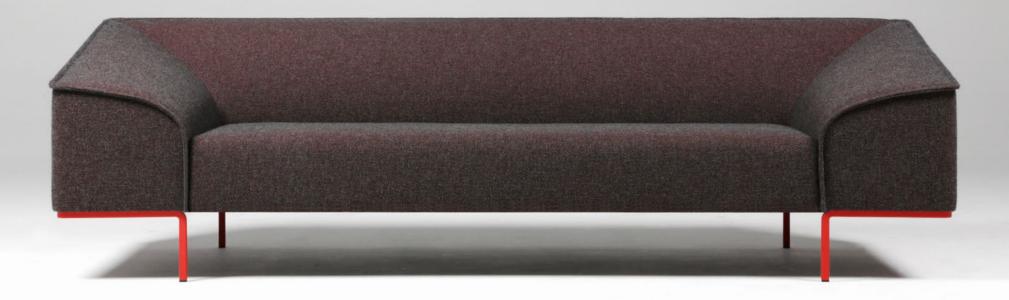

## by **BÖTTCHER & KAYSER**

**Seam** is characterized by a unifying line which goes all over and draws the sofa's shape. The visible seams, analogous to leaf veins, define its organic structure. The straight external outlines come in contradiction with the softness of the padded seat, armrests and backrest. The thin feet, made of square section bended bar follow on from the seams, and bring lightness. Seam is a unique system when it comes to its inclination cuts on all sides. It makes it more welcoming just like its shape.

## SPECIFICATIONS AND TECHNICAL DRAWING

STRUCTURE plywood, metal frame elastic webbing SUSPENSION SEAT & BACKREST ня foam, polyester wadding BASE metal + powder coating fabric / leather UPHOLSTERY