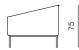

## 2SEATER SOFA

dimensions 194 × 90 × 75 cm

## 3SEATER SOFA

dimensions 254 × 90 × 75 cm

## CORNER EXTENDED (L/R)

dimensions 246 × 90 × 75 cm