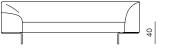

## 2SEATER SOFA

dimensions 194 × 90 × 75 cm

## 3SEATER SOFA

dimensions 254 × 90 × 75 cm