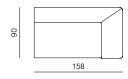

outlines come in contradiction with the softness of the padded seat, armrests and backrest. The thin feet, made of square section bended bar follow on from the seams, and bring lightness. Seam is a unique system when it comes to its inclination cuts on all sides. It makes it more welcoming just like its shape.



prostoria prostoria















## SPECIFICATIONS AND TECHNICAL DRAWING

STRUCTURE plywood, metal frame elastic webbing SUSPENSION SEAT & BACKREST ня foam, polyester wadding BASE metal + powder coating fabric / leather UPHOLSTERY

### PRODUCT INFORMATION WEBSITE

## 2SEATER SOFA

dimensions 194 × 90 × 75 cm







## 3SEATER SOFA

dimensions 254 × 90 × 75 cm







## CORNER EXTENDED (L/R)

dimensions 246 × 90 × 75 cm







### END UNIT 158 (L/R)

dimensions 158 × 90 × 75 cm







### END UNIT 218 (L/R)

dimensions 218 × 90 × 75 cm





### CHAISE LONGUE 160 (L/R)

dimensions 120 × 160 × 75 cm







## CHAISE LONGUE 180 (L/R)

dimensions 120 × 180 × 75 cm







### POUF

dimensions 90 × 90 × 75 cm







## prostoria