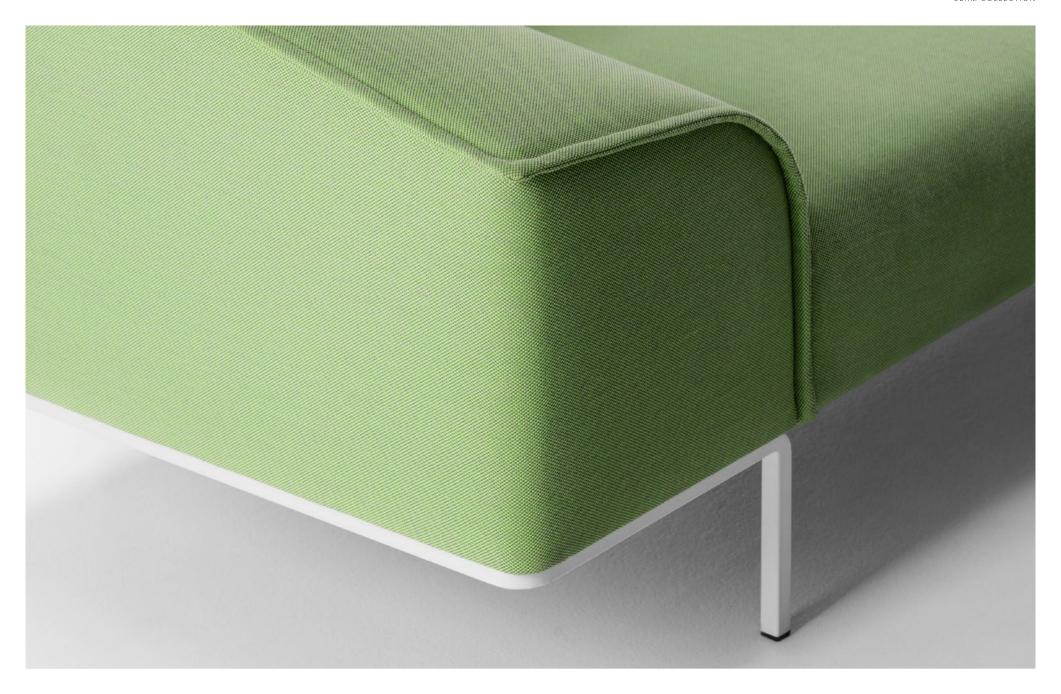

## by **BÖTTCHER & KAYSER**

**Seam** is characterized by a unifying line which goes all over and draws the sofa's shape. The visible seams, analogous to leaf veins, define its organic structure. The straight external outlines come in contradiction with the softness of the padded seat, armrests and backrest. The thin feet, made of square section bended bar follow on from the seams, and bring lightness. Seam is a unique system when it comes to its inclination cuts on all sides. It makes it more welcoming just like its shape.

## SPECIFICATIONS AND TECHNICAL DRAWING

STRUCTURE plywood, metal frame elastic webbing SUSPENSION SEAT & BACKREST ня foam, polyester wadding BASE metal + powder coating fabric / leather UPHOLSTERY