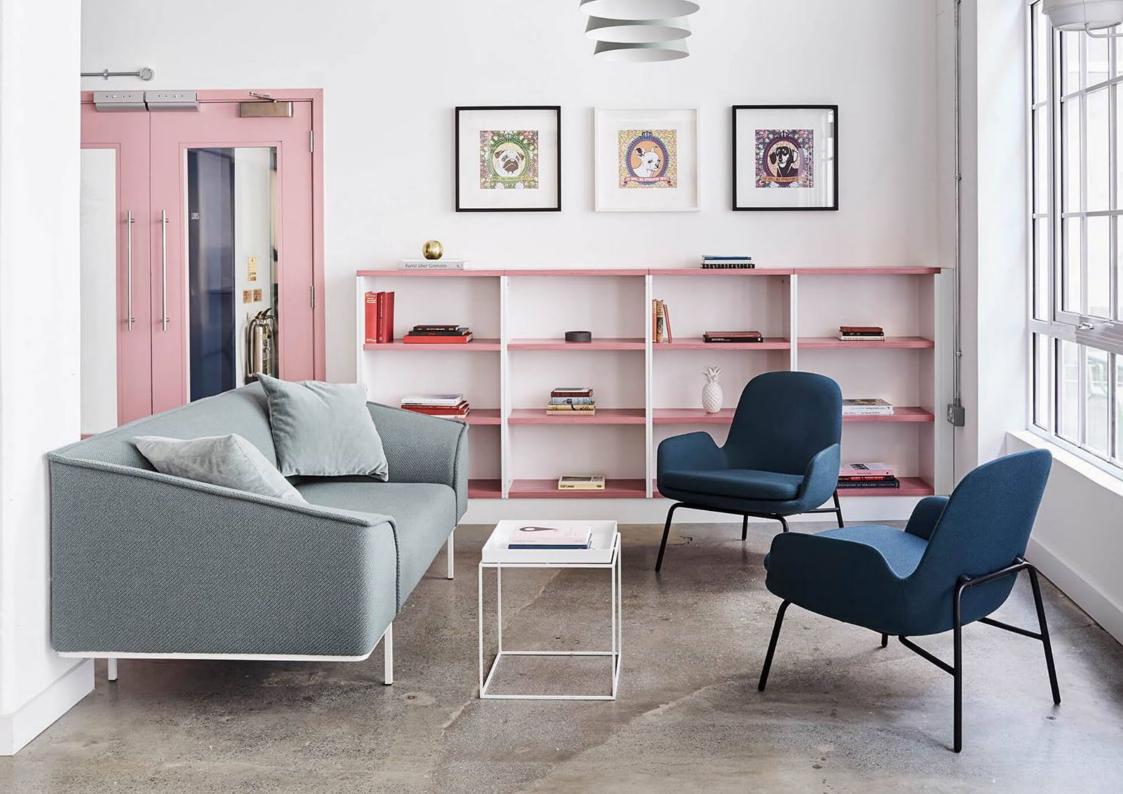

## by **BÖTTCHER & KAYSER**

**Seam** is characterized by a unifying line which goes all over and draws the sofa's shape. The visible seams, analogous to leaf veins, define its organic structure. The straight external outlines come in contradiction with the softness of the padded seat, armrests and backrest. The thin feet, made of square section bended bar follow on from the seams, and bring lightness. Seam is a unique system when it comes to its inclination cuts on all sides. It makes it more welcoming just like its shape.