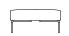

## 2SEATER SOFA

dimensions 194 × 90 × 75 cm

## 3SEATER SOFA

dimensions 254 × 90 × 75 cm