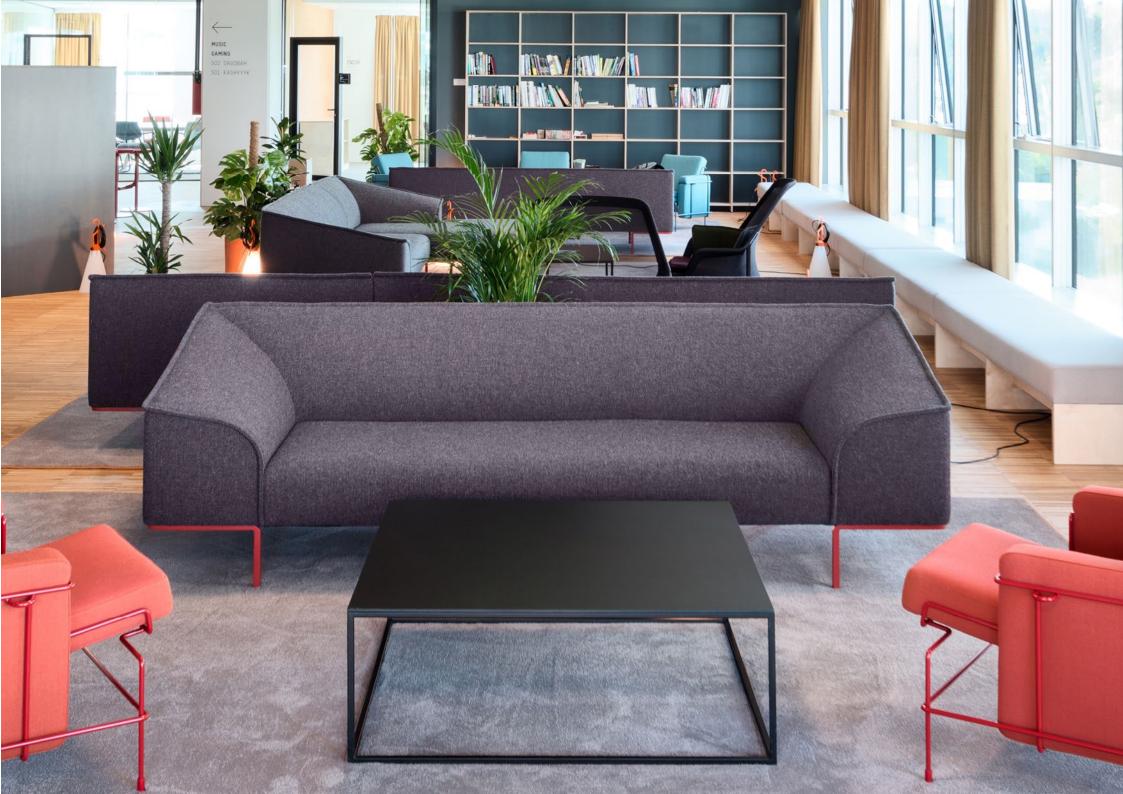

## by **BÖTTCHER & KAYSER**

**Seam** is characterized by a unifying line which goes all over and draws the sofa's shape. The visible seams, analogous to leaf veins, define its organic structure. The straight external outlines come in contradiction with the softness of the padded seat, armrests and backrest. The thin feet, made of square section bended bar follow on from the seams, and bring lightness. Seam is a unique system when it comes to its inclination cuts on all sides. It makes it more welcoming just like its shape.