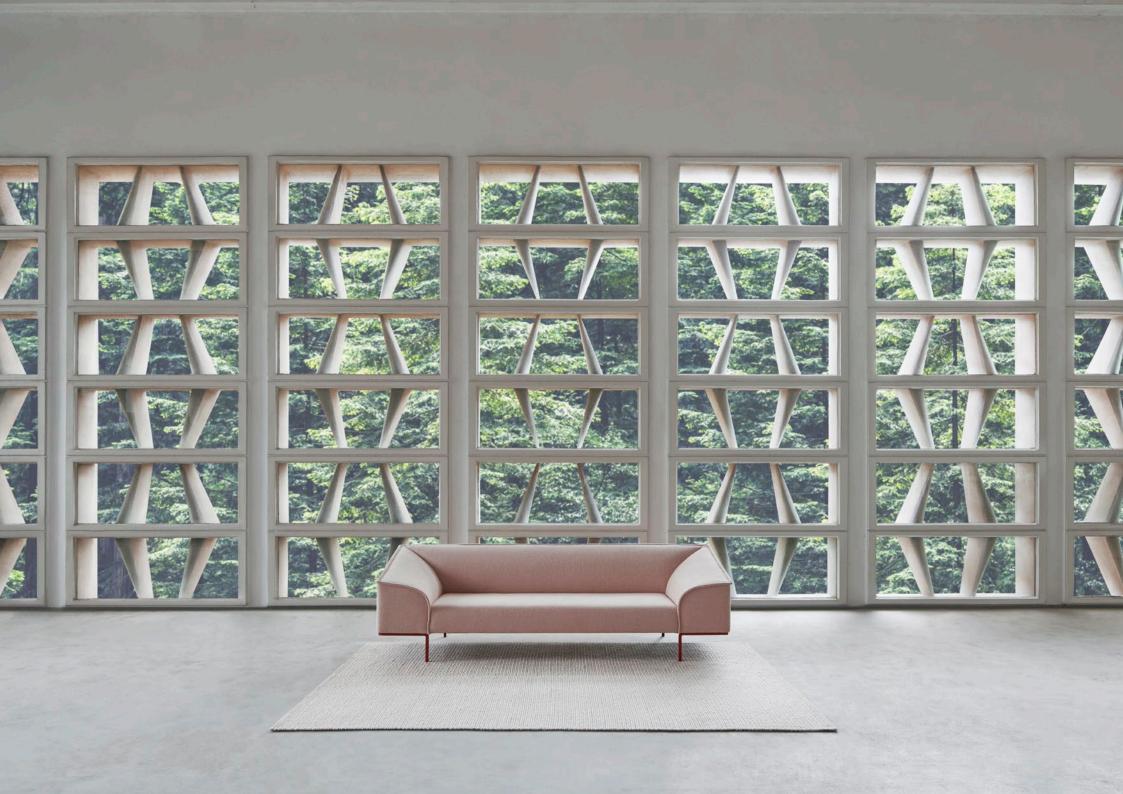

## by **BÖTTCHER & KAYSER**

**Seam** is characterized by a unifying line which goes all over and draws the sofa's shape. The visible seams, analogous to leaf veins, define its organic structure. The straight external outlines come in contradiction with the softness of the padded seat, armrests and backrest. The thin feet, made of square section bended bar follow on from the seams, and bring lightness. Seam is a unique system when it comes to its inclination cuts on all sides. It makes it more welcoming just like its shape.