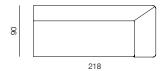

ded seat, armrests and backrest. The thin feet, made of square section bended bar follow on from the seams, and bring lightness. Seam is a unique system when it comes to its inclination cuts on all sides. It makes it more welcoming just like its shape.



prostoria prostoria















## SPECIFICATIONS AND TECHNICAL DRAWING

STRUCTURE plywood, metal frame elastic webbing SUSPENSION SEAT & BACKREST ня foam, polyester wadding BASE metal + powder coating fabric / leather UPHOLSTERY

### PRODUCT INFORMATION WEBSITE

## 2SEATER SOFA

dimensions 194 × 90 × 75 cm







## 3SEATER SOFA

dimensions 254 × 90 × 75 cm







## CORNER EXTENDED (L/R)

dimensions 246 × 90 × 75 cm







### END UNIT 158 (L/R)

dimensions 158 × 90 × 75 cm







### END UNIT 218 (L/R)

dimensions 218 × 90 × 75 cm





### CHAISE LONGUE 160 (L/R)

dimensions 120 × 160 × 75 cm







## CHAISE LONGUE 180 (L/R)

dimensions 120 × 180 × 75 cm







### POUF

dimensions 90 × 90 × 75 cm







## prostoria