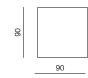

ts inclination cuts on all sides. It makes it more welcoming just like its shape.



prostoria prostoria















## SPECIFICATIONS AND TECHNICAL DRAWING

STRUCTURE plywood, metal frame elastic webbing SUSPENSION SEAT & BACKREST ня foam, polyester wadding BASE metal + powder coating fabric / leather UPHOLSTERY

### PRODUCT INFORMATION WEBSITE

## 2SEATER SOFA

dimensions 194 × 90 × 75 cm







## 3SEATER SOFA

dimensions 254 × 90 × 75 cm







## CORNER EXTENDED (L/R)

dimensions 246 × 90 × 75 cm







### END UNIT 158 (L/R)

dimensions 158 × 90 × 75 cm







### END UNIT 218 (L/R)

dimensions 218 × 90 × 75 cm





### CHAISE LONGUE 160 (L/R)

dimensions 120 × 160 × 75 cm







## CHAISE LONGUE 180 (L/R)

dimensions 120 × 180 × 75 cm







### POUF

dimensions 90 × 90 × 75 cm







## prostoria