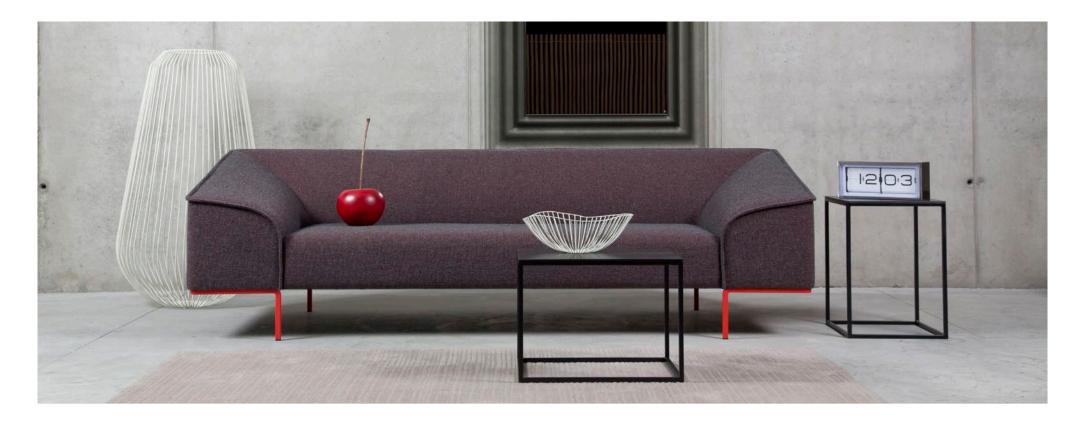

## by **BÖTTCHER & KAYSER**

**Seam** is characterized by a unifying line which goes all over and draws the sofa's shape. The visible seams, analogous to leaf veins, define its organic structure. The straight external outlines come in contradiction with the softness of the padded seat, armrests and backrest. The thin feet, made of square section bended bar follow on from the seams, and bring lightness. Seam is a unique system when it comes to its inclination cuts on all sides. It makes it more welcoming just like its shape.