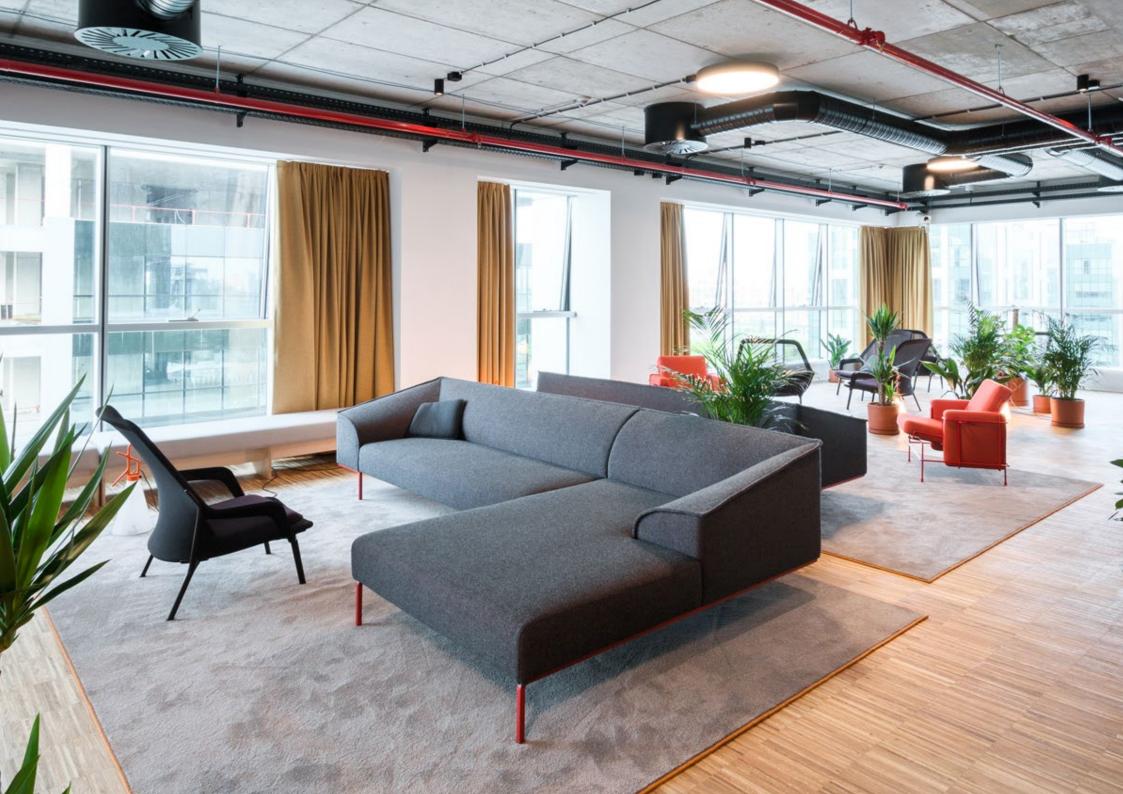

## by **BÖTTCHER & KAYSER**

**Seam** is characterized by a unifying line which goes all over and draws the sofa's shape. The visible seams, analogous to leaf veins, define its organic structure. The straight external outlines come in contradiction with the softness of the padded seat, armrests and backrest. The thin feet, made of square section bended bar follow on from the seams, and bring lightness. Seam is a unique system when it comes to its inclination cuts on all sides. It makes it more welcoming just like its shape.