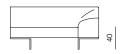

### CHAISE LONGUE 160 (L/R)

dimensions 120 × 160 × 75 cm

## CHAISE LONGUE 180 (L/R)

dimensions 120 × 180 × 75 cm