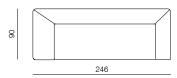

veins, define its organic structure. The straight external outlines come in contradiction with the softness of the padded seat, armrests and backrest. The thin feet, made of square section bended bar follow on from the seams, and bring lightness. Seam is a unique system when it comes to its inclination cuts on all sides. It makes it more welcoming just like its shape.



prostoria prostoria















## SPECIFICATIONS AND TECHNICAL DRAWING

STRUCTURE plywood, metal frame elastic webbing SUSPENSION SEAT & BACKREST ня foam, polyester wadding BASE metal + powder coating fabric / leather UPHOLSTERY

### PRODUCT INFORMATION WEBSITE

## 2SEATER SOFA

dimensions 194 × 90 × 75 cm







## 3SEATER SOFA

dimensions 254 × 90 × 75 cm







## CORNER EXTENDED (L/R)

dimensions 246 × 90 × 75 cm







### END UNIT 158 (L/R)

dimensions 158 × 90 × 75 cm







### END UNIT 218 (L/R)

dimensions 218 × 90 × 75 cm





### CHAISE LONGUE 160 (L/R)

dimensions 120 × 160 × 75 cm







## CHAISE LONGUE 180 (L/R)

dimensions 120 × 180 × 75 cm







### POUF

dimensions 90 × 90 × 75 cm







## prostoria