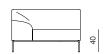

## 2SEATER SOFA

dimensions 194 × 90 × 75 cm

## 3SEATER SOFA

dimensions 254 × 90 × 75 cm