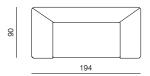

cterized by a unifying line which goes all over and draws the sofa's shape. The visible seams, analogous to leaf veins, define its organic structure. The straight external outlines come in contradiction with the softness of the padded seat, armrests and backrest. The thin feet, made of square section bended bar follow on from the seams, and bring lightness. Seam is a unique system when it comes to its inclination cuts on all sides. It makes it more welcoming just like its shape.



prostoria prostoria















## SPECIFICATIONS AND TECHNICAL DRAWING

STRUCTURE plywood, metal frame elastic webbing SUSPENSION SEAT & BACKREST ня foam, polyester wadding BASE metal + powder coating fabric / leather UPHOLSTERY

### PRODUCT INFORMATION WEBSITE

## 2SEATER SOFA

dimensions 194 × 90 × 75 cm







## 3SEATER SOFA

dimensions 254 × 90 × 75 cm







## CORNER EXTENDED (L/R)

dimensions 246 × 90 × 75 cm







### END UNIT 158 (L/R)

dimensions 158 × 90 × 75 cm







### END UNIT 218 (L/R)

dimensions 218 × 90 × 75 cm





### CHAISE LONGUE 160 (L/R)

dimensions 120 × 160 × 75 cm







## CHAISE LONGUE 180 (L/R)

dimensions 120 × 180 × 75 cm







### POUF

dimensions 90 × 90 × 75 cm







## prostoria