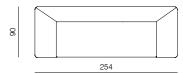

draws the sofa's shape. The visible seams, analogous to leaf veins, define its organic structure. The straight external outlines come in contradiction with the softness of the padded seat, armrests and backrest. The thin feet, made of square section bended bar follow on from the seams, and bring lightness. Seam is a unique system when it comes to its inclination cuts on all sides. It makes it more welcoming just like its shape.



prostoria prostoria















## SPECIFICATIONS AND TECHNICAL DRAWING

STRUCTURE plywood, metal frame elastic webbing SUSPENSION SEAT & BACKREST ня foam, polyester wadding BASE metal + powder coating fabric / leather UPHOLSTERY

### PRODUCT INFORMATION WEBSITE

## 2SEATER SOFA

dimensions 194 × 90 × 75 cm







## 3SEATER SOFA

dimensions 254 × 90 × 75 cm







## CORNER EXTENDED (L/R)

dimensions 246 × 90 × 75 cm







### END UNIT 158 (L/R)

dimensions 158 × 90 × 75 cm







### END UNIT 218 (L/R)

dimensions 218 × 90 × 75 cm





### CHAISE LONGUE 160 (L/R)

dimensions 120 × 160 × 75 cm







## CHAISE LONGUE 180 (L/R)

dimensions 120 × 180 × 75 cm







### POUF

dimensions 90 × 90 × 75 cm







## prostoria