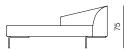

### CHAISE LONGUE 160 (L/R)

dimensions 120 × 160 × 75 cm

## CHAISE LONGUE 180 (L/R)

dimensions 120 × 180 × 75 cm