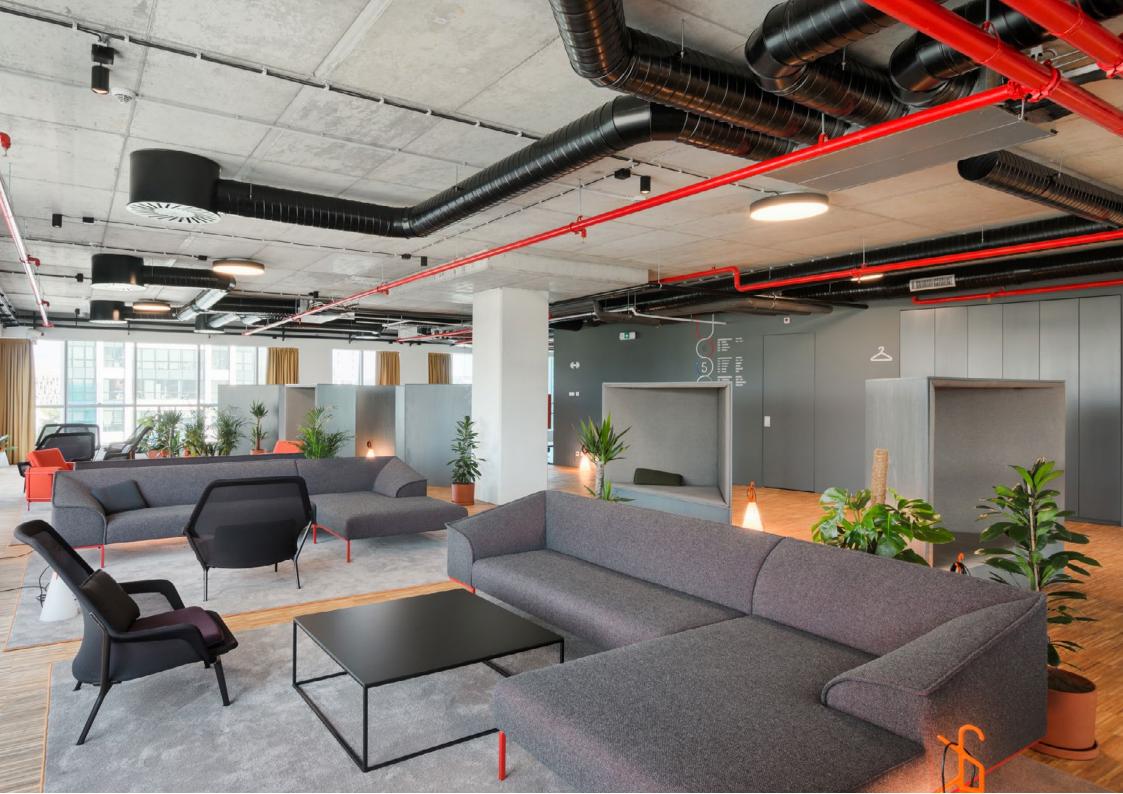

## by **BÖTTCHER & KAYSER**

**Seam** is characterized by a unifying line which goes all over and draws the sofa's shape. The visible seams, analogous to leaf veins, define its organic structure. The straight external outlines come in contradiction with the softness of the padded seat, armrests and backrest. The thin feet, made of square section bended bar follow on from the seams, and bring lightness. Seam is a unique system when it comes to its inclination cuts on all sides. It makes it more welcoming just like its shape.