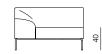

### END UNIT 158 (L/R)

dimensions 158 × 90 × 75 cm

### END UNIT 218 (L/R)

dimensions 218 × 90 × 75 cm