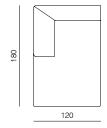

. Seam is a unique system when it comes to its inclination cuts on all sides. It makes it more welcoming just like its shape.



prostoria prostoria















## SPECIFICATIONS AND TECHNICAL DRAWING

STRUCTURE plywood, metal frame elastic webbing SUSPENSION SEAT & BACKREST ня foam, polyester wadding BASE metal + powder coating fabric / leather UPHOLSTERY

### PRODUCT INFORMATION WEBSITE

## 2SEATER SOFA

dimensions 194 × 90 × 75 cm







## 3SEATER SOFA

dimensions 254 × 90 × 75 cm







## CORNER EXTENDED (L/R)

dimensions 246 × 90 × 75 cm







### END UNIT 158 (L/R)

dimensions 158 × 90 × 75 cm







### END UNIT 218 (L/R)

dimensions 218 × 90 × 75 cm





### CHAISE LONGUE 160 (L/R)

dimensions 120 × 160 × 75 cm







## CHAISE LONGUE 180 (L/R)

dimensions 120 × 180 × 75 cm







### POUF

dimensions 90 × 90 × 75 cm







## prostoria