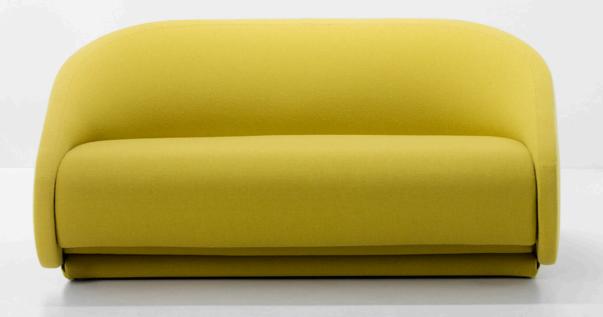

#### 1.5SEATER SOFA

dimensions 140 × 120 × 76 cm

#### 2SEATER SOFA

dimensions 160 × 120 × 76 cm