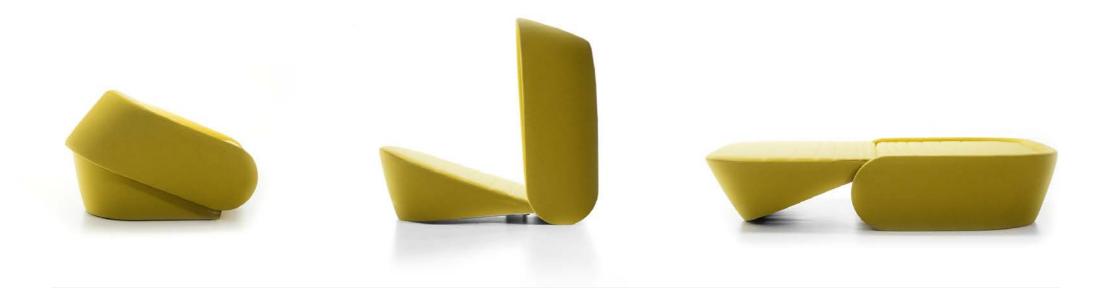

# Up-lift collection

by **NEISAKO** 

**Up-lift** represents innovation in the segment of the armchair typology with an integrated bed. Its shape allows for transformation through the simple lift (up) of the back rest, which automatically lifts (lift) the bottom part of the bed, while maintaining an optimal height. Its form consists of the two volumes, which by the eccentric principle rotate around each other, thus forming a harmonious unit in both positions. The armrest is rounded as it took over the function of the wheel, and the backrest is tilted and rounded to minimise the necessary volume. Up-lift has a distinctive character due to its roundness.

#### ARMCHAIR OPENED

dimensions 80 × 200 × 40 cm