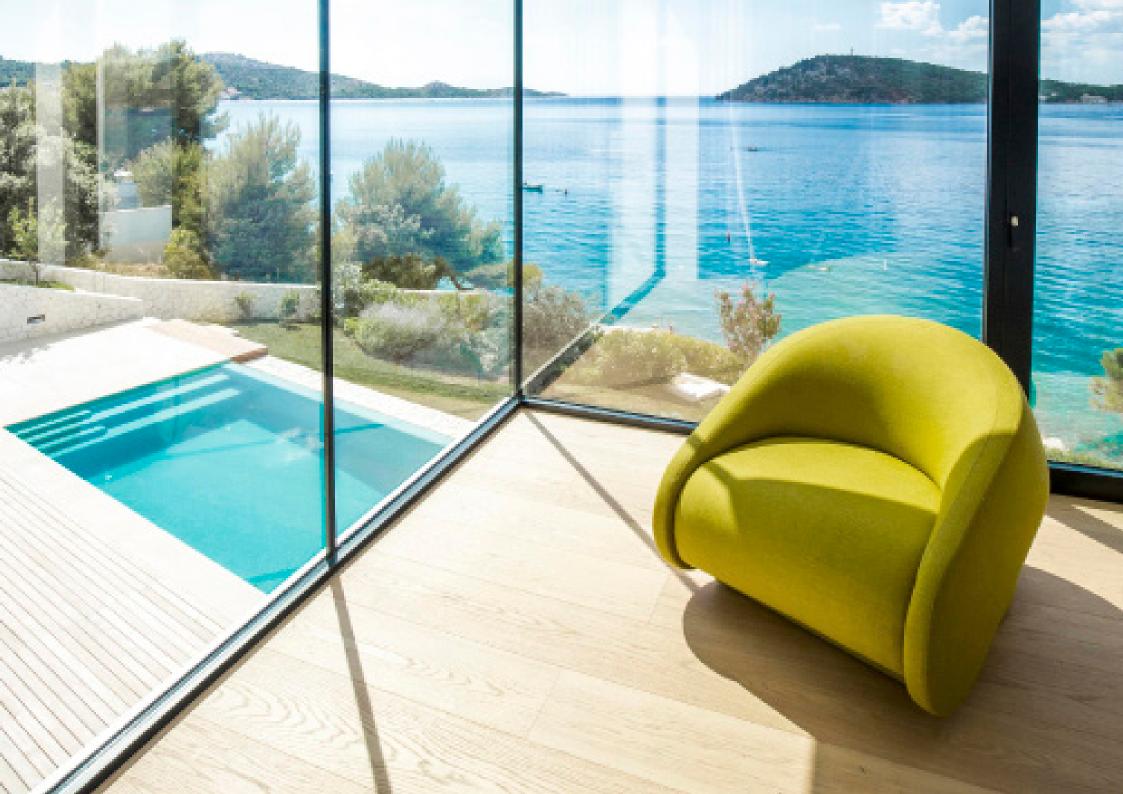

# Up-lift collection

by **NEISAKO** 

**Up-lift** represents innovation in the segment of the armchair typology with an integrated bed. Its shape allows for transformation through the simple lift (up) of the back rest, which automatically lifts (lift) the bottom part of the bed, while maintaining an optimal height. Its form consists of the two volumes, which by the eccentric principle rotate around each other, thus forming a harmonious unit in both positions. The armrest is rounded as it took over the function of the wheel, and the backrest is tilted and rounded to minimise the necessary volume. Up-lift has a distinctive character due to its roundness.