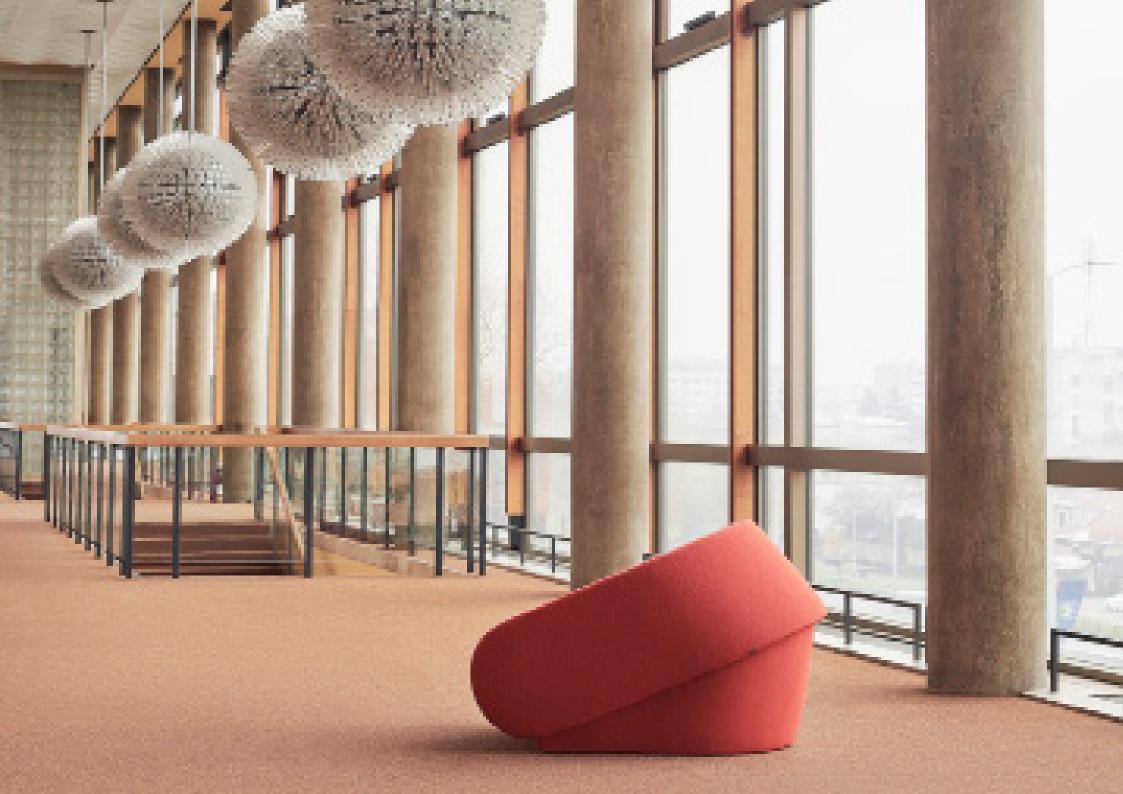

# Up-lift collection

by **NEISAKO** 

**Up-lift** represents innovation in the segment of the armchair typology with an integrated bed. Its shape allows for transformation through the simple lift (up) of the back rest, which automatically lifts (lift) the bottom part of the bed, while maintaining an optimal height. Its form consists of the two volumes, which by the eccentric principle rotate around each other, thus forming a harmonious unit in both positions. The armrest is rounded as it took over the function of the wheel, and the backrest is tilted and rounded to minimise the necessary volume. Up-lift has a distinctive character due to its roundness.