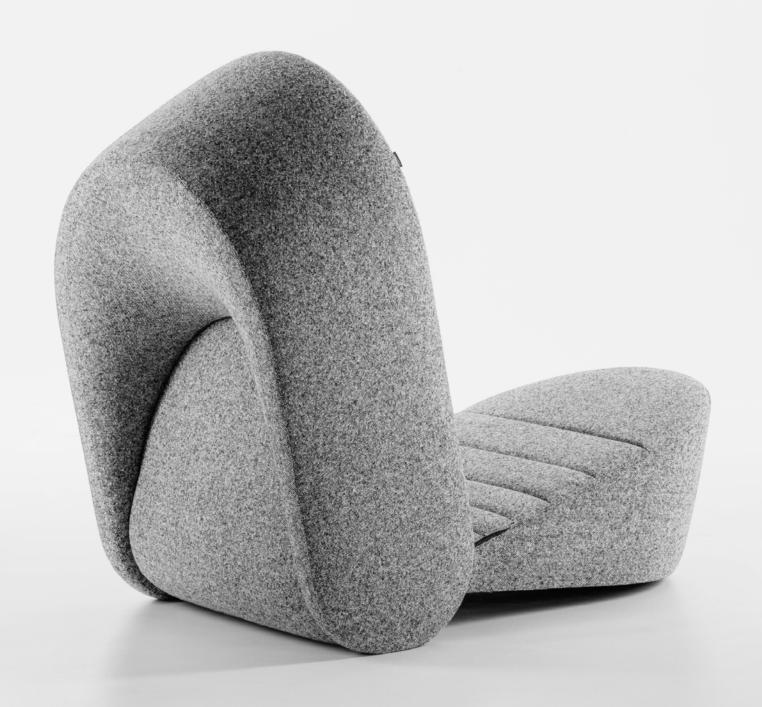

# Up-lift collection

by **NEISAKO** 

**Up-lift** represents innovation in the segment of the armchair typology with an integrated bed. Its shape allows for transformation through the simple lift (up) of the back rest, which automatically lifts (lift) the bottom part of the bed, while maintaining an optimal height. Its form consists of the two volumes, which by the eccentric principle rotate around each other, thus forming a harmonious unit in both positions. The armrest is rounded as it took over the function of the wheel, and the backrest is tilted and rounded to minimise the necessary volume. Up-lift has a distinctive character due to its roundness.