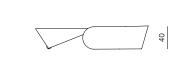

itions. The armrest is rounded as it took over the function of the wheel, and the backrest is tilted and rounded to minimise the necessary volume. Up-lift has a distinctive character due to its roundness.



prostoria















# SPECIFICATIONS AND TECHNICAL DRAWING

| STRUCTURE       | solid wood, plywood               |
|-----------------|-----------------------------------|
| SUSPENSION      | elastic webbing                   |
| SEAT & BACKREST | ня foam, polyester wadding        |
| BASE & WHEEL    | PVC / PVC + high resistant rubber |
| UPHOLSTERY      | fabric                            |
|                 |                                   |

### PRODUCT INFORMATION WEBSITE

#### ARMCHAIR

dimensions 80 × 120 × 76 cm





#### ARMCHAIR OPENED

dimensions 80 × 200 × 40 cm





#### 1.5SEATER SOFA

dimensions 140 × 120 × 76 cm





## 1.5SEATER SOFA OPENED

dimensions 140 × 200 × 40 cm





#### 2SEATER SOFA

dimensions 160 × 120 × 76 cm





#### 2SEATER SOFA OPENED

dimensions 160 × 200 × 40 cm