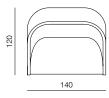

nction of the wheel, and the backrest is tilted and rounded to minimise the necessary volume. Up-lift has a distinctive character due to its roundness.



prostoria















# SPECIFICATIONS AND TECHNICAL DRAWING

| STRUCTURE       | solid wood, plywood               |
|-----------------|-----------------------------------|
| SUSPENSION      | elastic webbing                   |
| SEAT & BACKREST | ня foam, polyester wadding        |
| BASE & WHEEL    | PVC / PVC + high resistant rubber |
| UPHOLSTERY      | fabric                            |
|                 |                                   |

### PRODUCT INFORMATION WEBSITE

#### ARMCHAIR

dimensions 80 × 120 × 76 cm





#### ARMCHAIR OPENED

dimensions 80 × 200 × 40 cm





#### 1.5SEATER SOFA

dimensions 140 × 120 × 76 cm





## 1.5SEATER SOFA OPENED

dimensions 140 × 200 × 40 cm





#### 2SEATER SOFA

dimensions 160 × 120 × 76 cm





#### 2SEATER SOFA OPENED

dimensions 160 × 200 × 40 cm