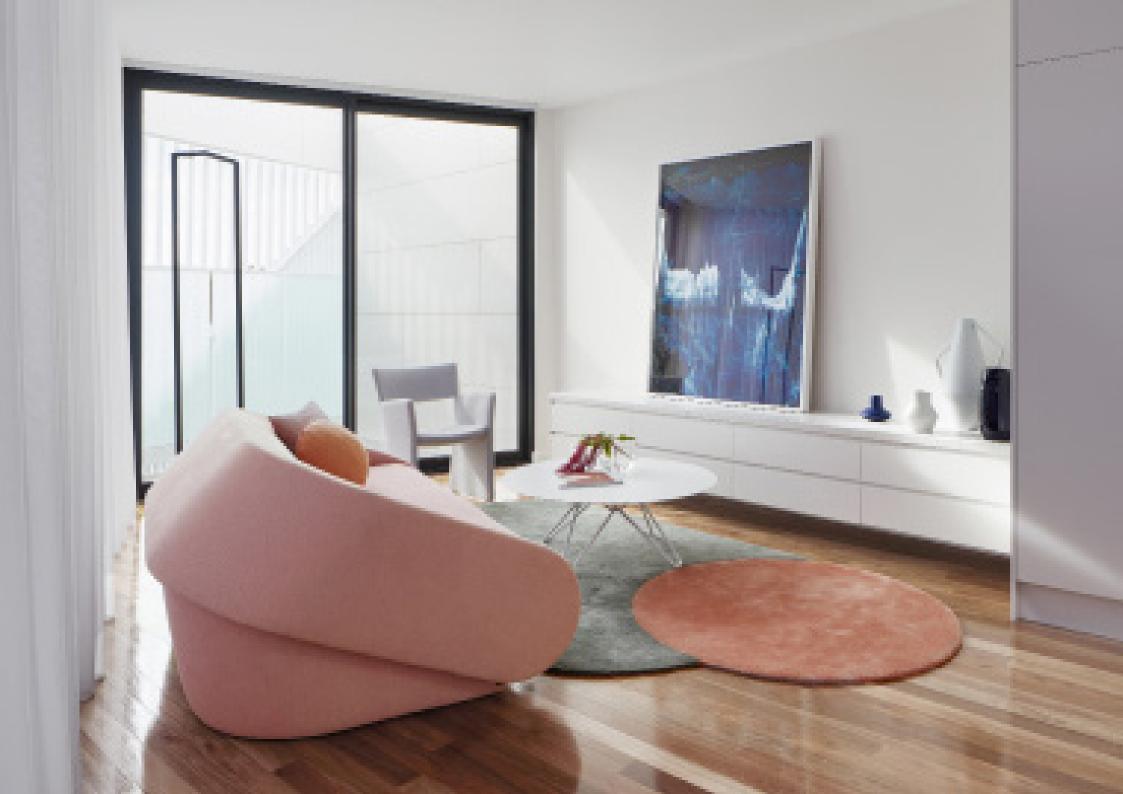

# Up-lift collection

by **NEISAKO** 

**Up-lift** represents innovation in the segment of the armchair typology with an integrated bed. Its shape allows for transformation through the simple lift (up) of the back rest, which automatically lifts (lift) the bottom part of the bed, while maintaining an optimal height. Its form consists of the two volumes, which by the eccentric principle rotate around each other, thus forming a harmonious unit in both positions. The armrest is rounded as it took over the function of the wheel, and the backrest is tilted and rounded to minimise the necessary volume. Up-lift has a distinctive character due to its roundness.