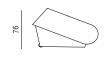

each other, thus forming a harmonious unit in both positions. The armrest is rounded as it took over the function of the wheel, and the backrest is tilted and rounded to minimise the necessary volume. Up-lift has a distinctive character due to its roundness.



prostoria















# SPECIFICATIONS AND TECHNICAL DRAWING

| STRUCTURE       | solid wood, plywood               |
|-----------------|-----------------------------------|
| SUSPENSION      | elastic webbing                   |
| SEAT & BACKREST | ня foam, polyester wadding        |
| BASE & WHEEL    | PVC / PVC + high resistant rubber |
| UPHOLSTERY      | fabric                            |
|                 |                                   |

### PRODUCT INFORMATION WEBSITE

#### ARMCHAIR

dimensions 80 × 120 × 76 cm





#### ARMCHAIR OPENED

dimensions 80 × 200 × 40 cm





#### 1.5SEATER SOFA

dimensions 140 × 120 × 76 cm





## 1.5SEATER SOFA OPENED

dimensions 140 × 200 × 40 cm





#### 2SEATER SOFA

dimensions 160 × 120 × 76 cm





#### 2SEATER SOFA OPENED

dimensions 160 × 200 × 40 cm