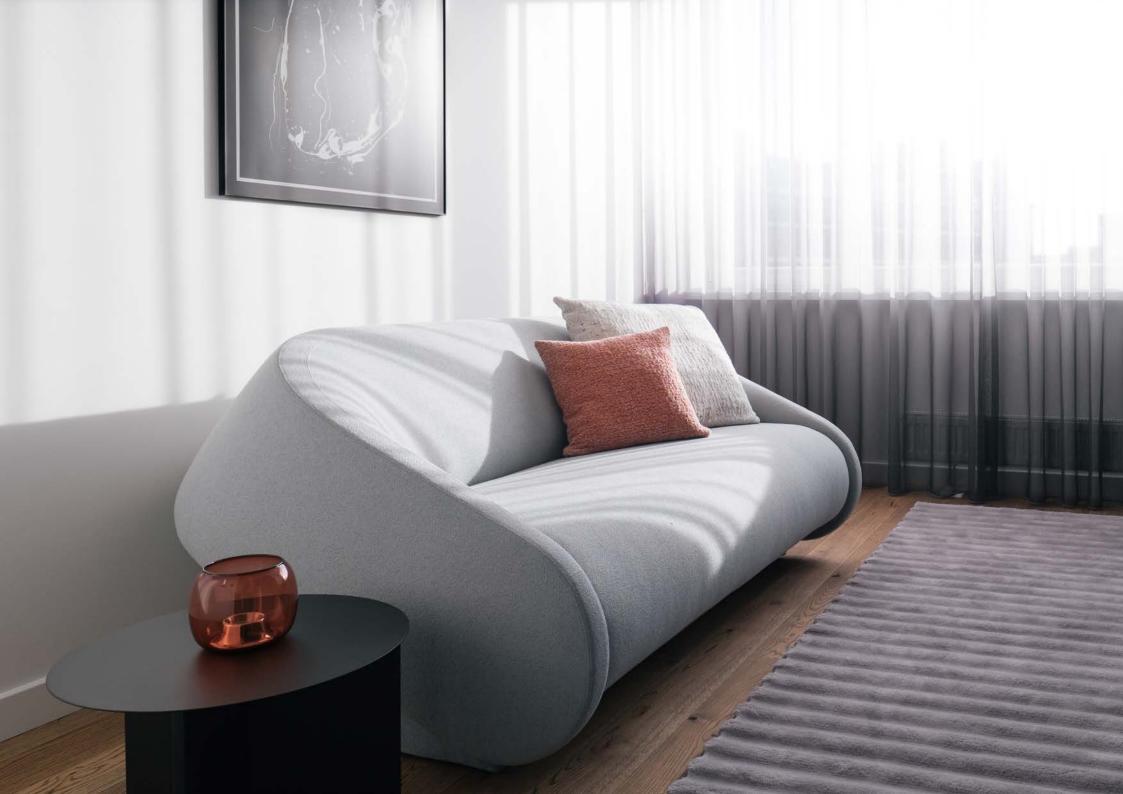

# Up-lift collection

by **NEISAKO** 

**Up-lift** represents innovation in the segment of the armchair typology with an integrated bed. Its shape allows for transformation through the simple lift (up) of the back rest, which automatically lifts (lift) the bottom part of the bed, while maintaining an optimal height. Its form consists of the two volumes, which by the eccentric principle rotate around each other, thus forming a harmonious unit in both positions. The armrest is rounded as it took over the function of the wheel, and the backrest is tilted and rounded to minimise the necessary volume. Up-lift has a distinctive character due to its roundness.