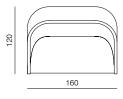

nctive character due to its roundness.



prostoria















# SPECIFICATIONS AND TECHNICAL DRAWING

| STRUCTURE       | solid wood, plywood               |
|-----------------|-----------------------------------|
| SUSPENSION      | elastic webbing                   |
| SEAT & BACKREST | ня foam, polyester wadding        |
| BASE & WHEEL    | PVC / PVC + high resistant rubber |
| UPHOLSTERY      | fabric                            |
|                 |                                   |

### PRODUCT INFORMATION WEBSITE

#### ARMCHAIR

dimensions 80 × 120 × 76 cm





#### ARMCHAIR OPENED

dimensions 80 × 200 × 40 cm





#### 1.5SEATER SOFA

dimensions 140 × 120 × 76 cm





## 1.5SEATER SOFA OPENED

dimensions 140 × 200 × 40 cm





#### 2SEATER SOFA

dimensions 160 × 120 × 76 cm





#### 2SEATER SOFA OPENED

dimensions 160 × 200 × 40 cm