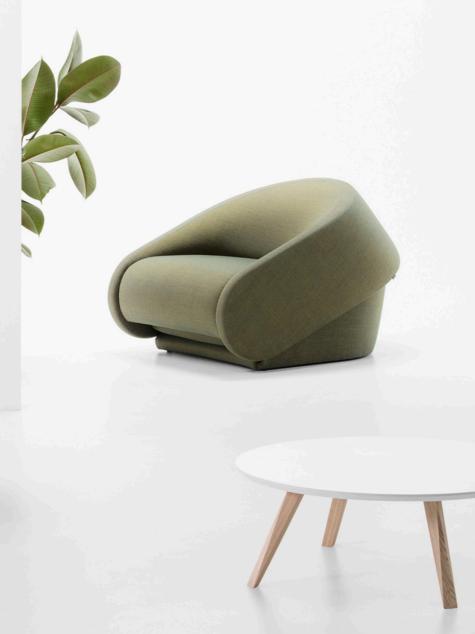

# Up-lift collection

by **NEISAKO** 

**Up-lift** represents innovation in the segment of the armchair typology with an integrated bed. Its shape allows for transformation through the simple lift (up) of the back rest, which automatically lifts (lift) the bottom part of the bed, while maintaining an optimal height. Its form consists of the two volumes, which by the eccentric principle rotate around each other, thus forming a harmonious unit in both positions. The armrest is rounded as it took over the function of the wheel, and the backrest is tilted and rounded to minimise the necessary volume. Up-lift has a distinctive character due to its roundness.

#### ARMCHAIR

dimensions 80 × 120 × 76 cm