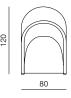

nd each other, thus forming a harmonious unit in both positions. The armrest is rounded as it took over the function of the wheel, and the backrest is tilted and rounded to minimise the necessary volume. Up-lift has a distinctive character due to its roundness.



prostoria















# SPECIFICATIONS AND TECHNICAL DRAWING

| STRUCTURE       | solid wood, plywood               |
|-----------------|-----------------------------------|
| SUSPENSION      | elastic webbing                   |
| SEAT & BACKREST | ня foam, polyester wadding        |
| BASE & WHEEL    | PVC / PVC + high resistant rubber |
| UPHOLSTERY      | fabric                            |
|                 |                                   |

### PRODUCT INFORMATION WEBSITE

#### ARMCHAIR

dimensions 80 × 120 × 76 cm





#### ARMCHAIR OPENED

dimensions 80 × 200 × 40 cm





#### 1.5SEATER SOFA

dimensions 140 × 120 × 76 cm





## 1.5SEATER SOFA OPENED

dimensions 140 × 200 × 40 cm





#### 2SEATER SOFA

dimensions 160 × 120 × 76 cm





#### 2SEATER SOFA OPENED

dimensions 160 × 200 × 40 cm