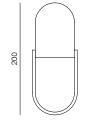

ositions. The armrest is rounded as it took over the function of the wheel, and the backrest is tilted and rounded to minimise the necessary volume. Up-lift has a distinctive character due to its roundness.



prostoria















# SPECIFICATIONS AND TECHNICAL DRAWING

| STRUCTURE       | solid wood, plywood               |
|-----------------|-----------------------------------|
| SUSPENSION      | elastic webbing                   |
| SEAT & BACKREST | ня foam, polyester wadding        |
| BASE & WHEEL    | PVC / PVC + high resistant rubber |
| UPHOLSTERY      | fabric                            |
|                 |                                   |

### PRODUCT INFORMATION WEBSITE

#### ARMCHAIR

dimensions 80 × 120 × 76 cm





#### ARMCHAIR OPENED

dimensions 80 × 200 × 40 cm





#### 1.5SEATER SOFA

dimensions 140 × 120 × 76 cm





## 1.5SEATER SOFA OPENED

dimensions 140 × 200 × 40 cm





#### 2SEATER SOFA

dimensions 160 × 120 × 76 cm





#### 2SEATER SOFA OPENED

dimensions 160 × 200 × 40 cm