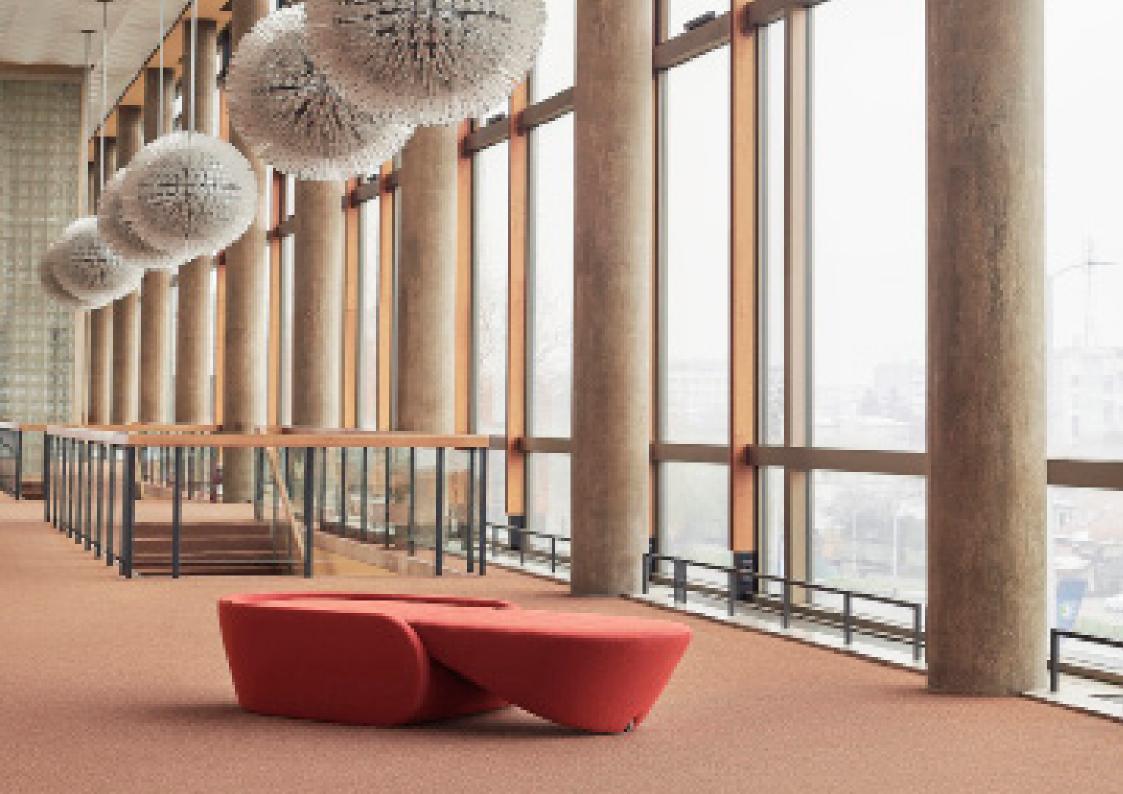

# Up-lift collection

by **NEISAKO** 

**Up-lift** represents innovation in the segment of the armchair typology with an integrated bed. Its shape allows for transformation through the simple lift (up) of the back rest, which automatically lifts (lift) the bottom part of the bed, while maintaining an optimal height. Its form consists of the two volumes, which by the eccentric principle rotate around each other, thus forming a harmonious unit in both positions. The armrest is rounded as it took over the function of the wheel, and the backrest is tilted and rounded to minimise the necessary volume. Up-lift has a distinctive character due to its roundness.