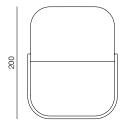

#### ARMCHAIR

dimensions 80 × 120 × 76 cm

#### ARMCHAIR OPENED

dimensions 80 × 200 × 40 cm