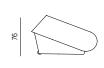

tion of the wheel, and the backrest is tilted and rounded to minimise the necessary volume. Up-lift has a distinctive character due to its roundness.



prostoria















# SPECIFICATIONS AND TECHNICAL DRAWING

| STRUCTURE       | solid wood, plywood               |
|-----------------|-----------------------------------|
| SUSPENSION      | elastic webbing                   |
| SEAT & BACKREST | ня foam, polyester wadding        |
| BASE & WHEEL    | PVC / PVC + high resistant rubber |
| UPHOLSTERY      | fabric                            |
|                 |                                   |

### PRODUCT INFORMATION WEBSITE

#### ARMCHAIR

dimensions 80 × 120 × 76 cm





#### ARMCHAIR OPENED

dimensions 80 × 200 × 40 cm





#### 1.5SEATER SOFA

dimensions 140 × 120 × 76 cm





## 1.5SEATER SOFA OPENED

dimensions 140 × 200 × 40 cm





#### 2SEATER SOFA

dimensions 160 × 120 × 76 cm





#### 2SEATER SOFA OPENED

dimensions 160 × 200 × 40 cm