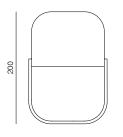

#### ARMCHAIR OPENED

dimensions 80 × 200 × 40 cm

## 1.5SEATER SOFA OPENED

dimensions 140 × 200 × 40 cm

#### 2SEATER SOFA OPENED

dimensions 160 × 200 × 40 cm