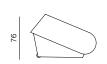

tive character due to its roundness.



prostoria















# SPECIFICATIONS AND TECHNICAL DRAWING

| STRUCTURE       | solid wood, plywood               |
|-----------------|-----------------------------------|
| SUSPENSION      | elastic webbing                   |
| SEAT & BACKREST | ня foam, polyester wadding        |
| BASE & WHEEL    | PVC / PVC + high resistant rubber |
| UPHOLSTERY      | fabric                            |
|                 |                                   |

### PRODUCT INFORMATION WEBSITE

#### ARMCHAIR

dimensions 80 × 120 × 76 cm





#### ARMCHAIR OPENED

dimensions 80 × 200 × 40 cm





#### 1.5SEATER SOFA

dimensions 140 × 120 × 76 cm





## 1.5SEATER SOFA OPENED

dimensions 140 × 200 × 40 cm





#### 2SEATER SOFA

dimensions 160 × 120 × 76 cm





#### 2SEATER SOFA OPENED

dimensions 160 × 200 × 40 cm