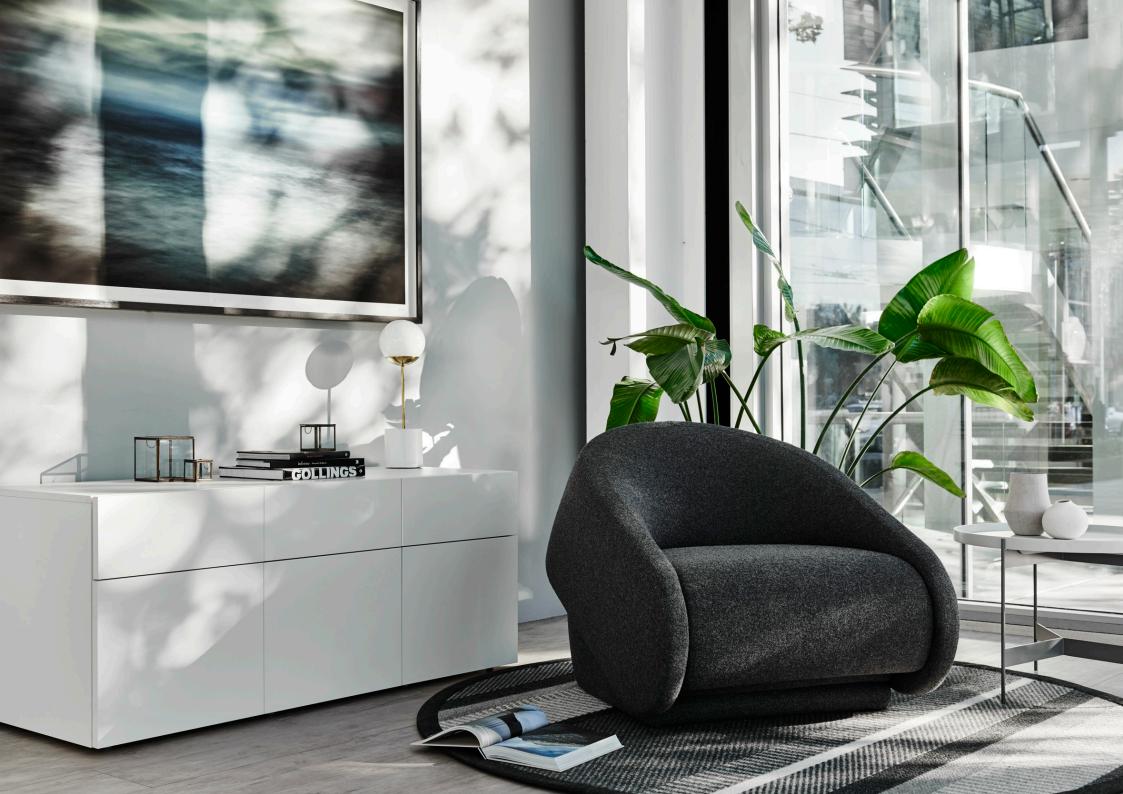

# Up-lift collection

by **NEISAKO** 

**Up-lift** represents innovation in the segment of the armchair typology with an integrated bed. Its shape allows for transformation through the simple lift (up) of the back rest, which automatically lifts (lift) the bottom part of the bed, while maintaining an optimal height. Its form consists of the two volumes, which by the eccentric principle rotate around each other, thus forming a harmonious unit in both positions. The armrest is rounded as it took over the function of the wheel, and the backrest is tilted and rounded to minimise the necessary volume. Up-lift has a distinctive character due to its roundness.

#### ARMCHAIR

dimensions 80 × 120 × 76 cm