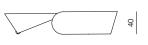

#### ARMCHAIR OPENED

dimensions 80 × 200 × 40 cm

## 1.5SEATER SOFA OPENED

dimensions 140 × 200 × 40 cm

#### 2SEATER SOFA OPENED

dimensions 160 × 200 × 40 cm