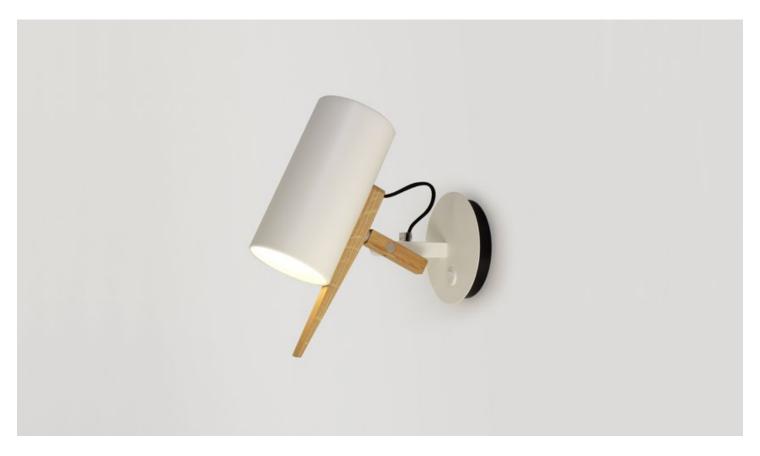

# Scantling A

€ E26 LED TYPE A 11W

120 V - 60 Hz

Lacquered iron structure. Solid oak arm supports a lacquered aluminum shade. The switch is built into the wall plate.

# Structure

### Shade

White (Ral 9010)

Dry locations only

**Download** Assembly Instructions

Download 2D Download 3D