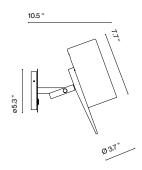

# Structure

### Shade

White (Ral 9010)

Dry locations only

**Download** Assembly Instructions

Download 2D Download 3D