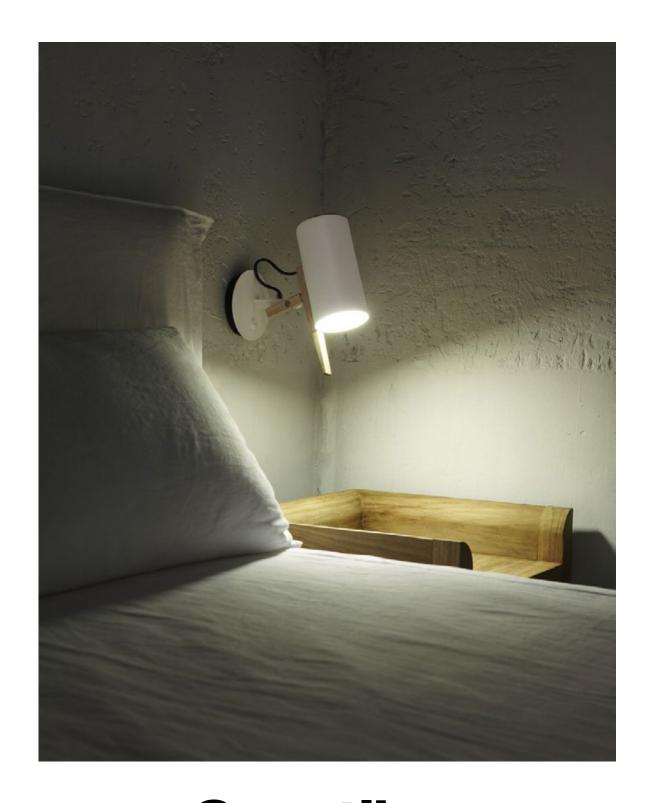

# Scantling A

€ E26 LED TYPE A 11W

120 V - 60 Hz

Lacquered iron structure. Solid oak arm supports a lacquered aluminum shade. The switch is built into the wall plate.

## Range

marsetusa@marset.com www.marset.com

Watch the video

A combination of basic geometric shapes and the use of wood together with metal give this range of lamps a homely appearance, at the same time as a clearly defined personality.