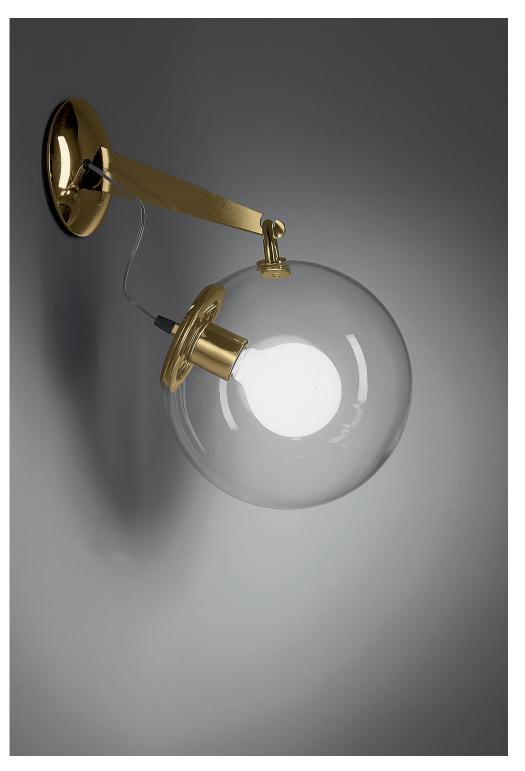

#### MICONOS Wall

16

| EMISSION        | Diffused                                               |
|-----------------|--------------------------------------------------------|
| LIGHT SOURCE    | LED, INC<br>Max 100W E26/A19 or G38                    |
| DIMMING FEATURE | Dimmable 2-Wire                                        |
| FINISH          | ${f O}$ Polished Chrome ${f igle}$ Gold <sup>New</sup> |
| CERTIFICATIONS  | c.UL.us listed, IP20                                   |