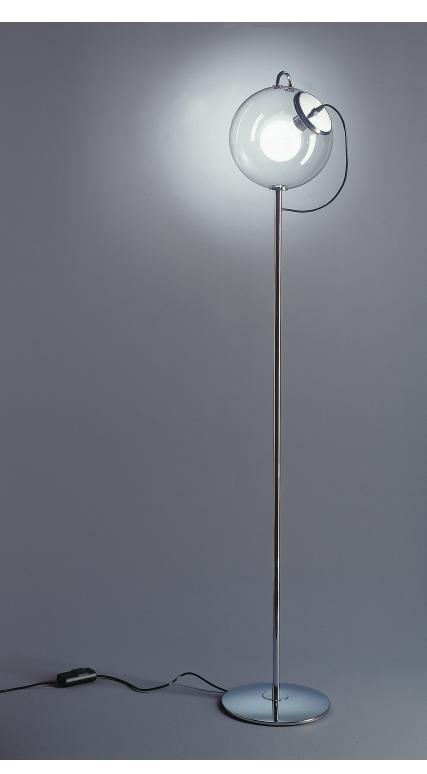

#### MICONOS Floor

| EMISSION        | Diffused                                 |
|-----------------|------------------------------------------|
| LIGHT SOURCE    | LED, CFL, INC<br>max 150W E26/A19 or G30 |
| DIMMING FEATURE | Dimmer on cord                           |
| FINISH          | $igodoldsymbol{0}$ Polished Chrome       |
| CERTIFICATIONS  | IP20                                     |
|                 |                                          |