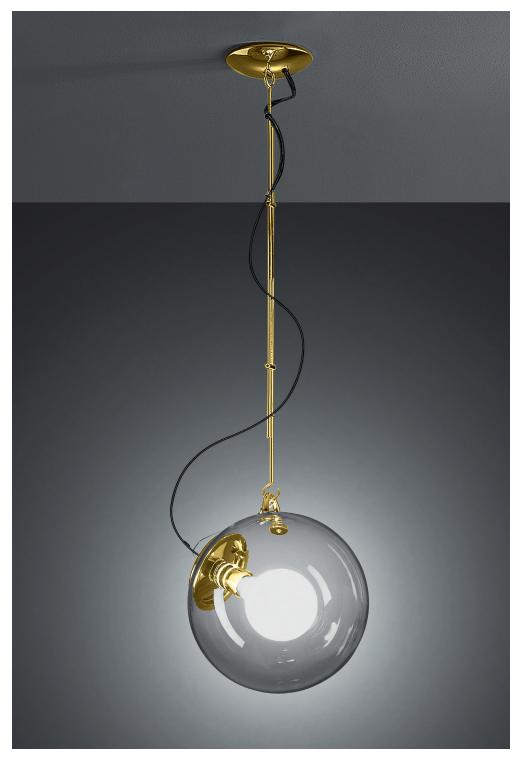

#### MICONOS Suspension

| EMISSION        | Diffused                                 |
|-----------------|------------------------------------------|
| LIGHT SOURCE    | LED, CFL, INC<br>max 150W E26/A19 or G30 |
| DIMMING FEATURE | Dimmable 2-Wire                          |
| FINISH          | ● Polished Chrome ● Gold New             |
| CERTIFICATIONS  | c.UL.us listed, IP20                     |
|                 |                                          |