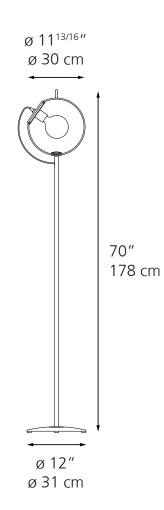

#### MICONOS Floor

| EMISSION        | Diffused                                 |
|-----------------|------------------------------------------|
| LIGHT SOURCE    | LED, CFL, INC<br>max 150W E26/A19 or G30 |
| DIMMING FEATURE | Dimmer on cord                           |
| FINISH          | $igodoldsymbol{0}$ Polished Chrome       |
| CERTIFICATIONS  | IP20                                     |
|                 |                                          |