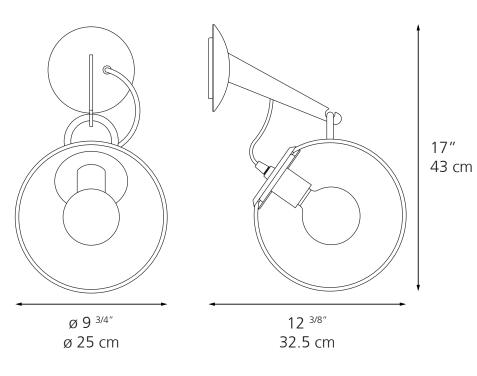

#### MICONOS Wall

16

| EMISSION        | Diffused                                               |
|-----------------|--------------------------------------------------------|
| LIGHT SOURCE    | LED, INC<br>Max 100W E26/A19 or G38                    |
| DIMMING FEATURE | Dimmable 2-Wire                                        |
| FINISH          | ${f O}$ Polished Chrome ${f igle}$ Gold <sup>New</sup> |
| CERTIFICATIONS  | c.UL.us listed, IP20                                   |