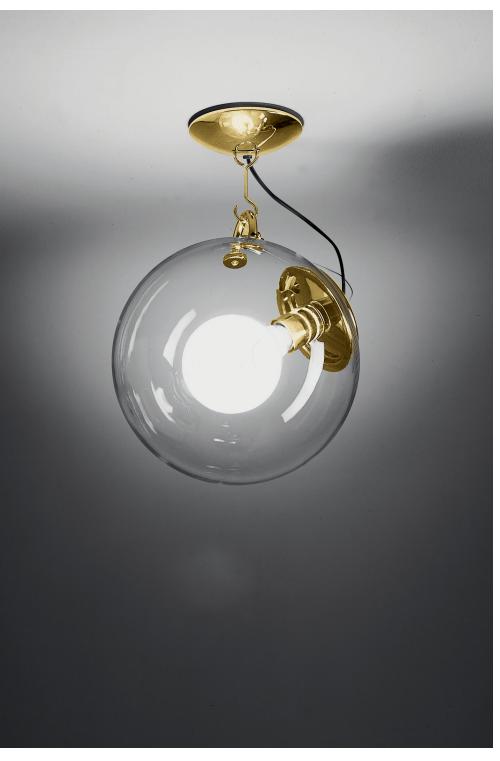

### MICONOS Ceiling

| EMISSION        | Diffused                                                                       |
|-----------------|--------------------------------------------------------------------------------|
| LIGHT SOURCE    | LED, INC<br>Max 100W E26/A19 or G38                                            |
| DIMMING FEATURE | Dimmable 2-Wire                                                                |
| FINISH          | $igodoldsymbol{0}$ Polished Chrome $igodoldsymbol{\Theta}$ Gold <sup>New</sup> |
| CERTIFICATIONS  | c.UL.us listed, IP20                                                           |
|                 |                                                                                |