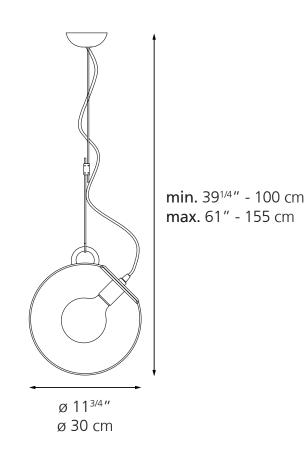

#### MICONOS Suspension

| EMISSION        | Diffused                                 |
|-----------------|------------------------------------------|
| LIGHT SOURCE    | LED, CFL, INC<br>max 150W E26/A19 or G30 |
| DIMMING FEATURE | Dimmable 2-Wire                          |
| FINISH          | ● Polished Chrome ● Gold New             |
| CERTIFICATIONS  | c.UL.us listed, IP20                     |
|                 |                                          |