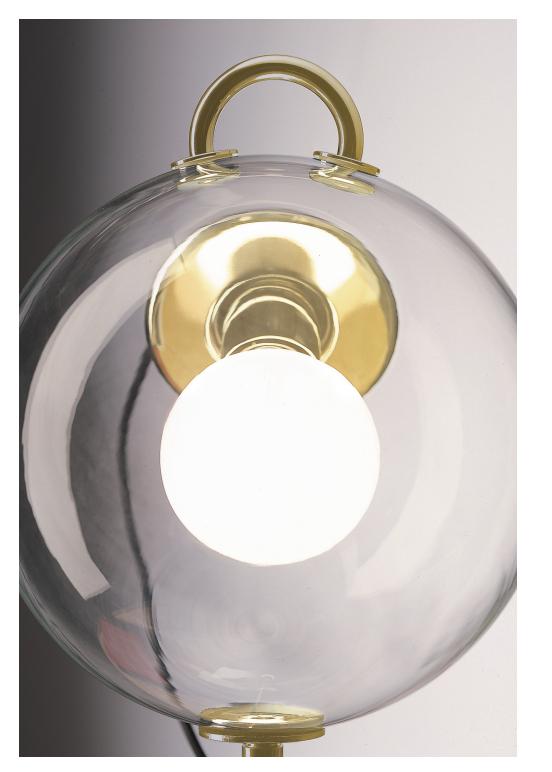

# Savoir-Faire

The savoir-faire behind Miconos' contemporary structure combines transparent hand blown glass with polished chromed metal. Its raw beauty combined with polished precision brings together the best of art and science.

## Accent

10

Miconos is a refined breed of lighting meant to be an accent piece in your home decor. Handcrafted, chrome plated finished metal or goldand handblown glass, Miconos gives any space an edgy accent.