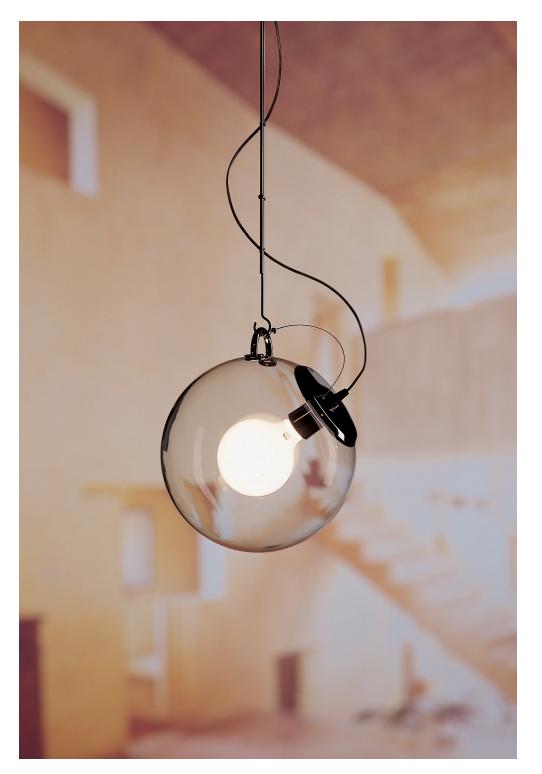

# Savoir-Faire

The savoir-faire behind Miconos' contemporary structure combines transparent hand blown glass with polished chromed metal. Its raw beauty combined with polished precision brings together the best of art and science.

## Accent

10

Miconos is a refined breed of lighting meant to be an accent piece in your home decor. Handcrafted, chrome plated finished metal or goldand handblown glass, Miconos gives any space an edgy accent.