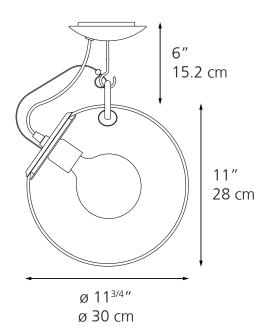

### MICONOS Ceiling

| EMISSION        | Diffused                                                                       |
|-----------------|--------------------------------------------------------------------------------|
| LIGHT SOURCE    | LED, INC<br>Max 100W E26/A19 or G38                                            |
| DIMMING FEATURE | Dimmable 2-Wire                                                                |
| FINISH          | $igodoldsymbol{0}$ Polished Chrome $igodoldsymbol{\Theta}$ Gold <sup>New</sup> |
| CERTIFICATIONS  | c.UL.us listed, IP20                                                           |
|                 |                                                                                |