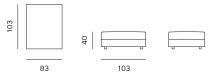

e Classic set is unintrusive, but its prototypical conception and formal rigidness give it a universal reliable character. It is precisely this universality that allows the soundness of the design and the quality of the materials to speak for themselves. The variety of modules and variations in their width have contributed to the popularity of the set, making it equally suitable for both public and residential spaces.

| STRUCTURE     | solid wood, plywood        |
|---------------|----------------------------|
| SUSPENSION    | wave springs               |
| SEAT          | нк foam, polyester wadding |
| BACKREST      | нк foam, polyester wadding |
| LEGS          | PVC                        |
| UPHOLSTERY    | fabric / leather           |
| MATTRESS TYPE | PU foam 12 cm              |