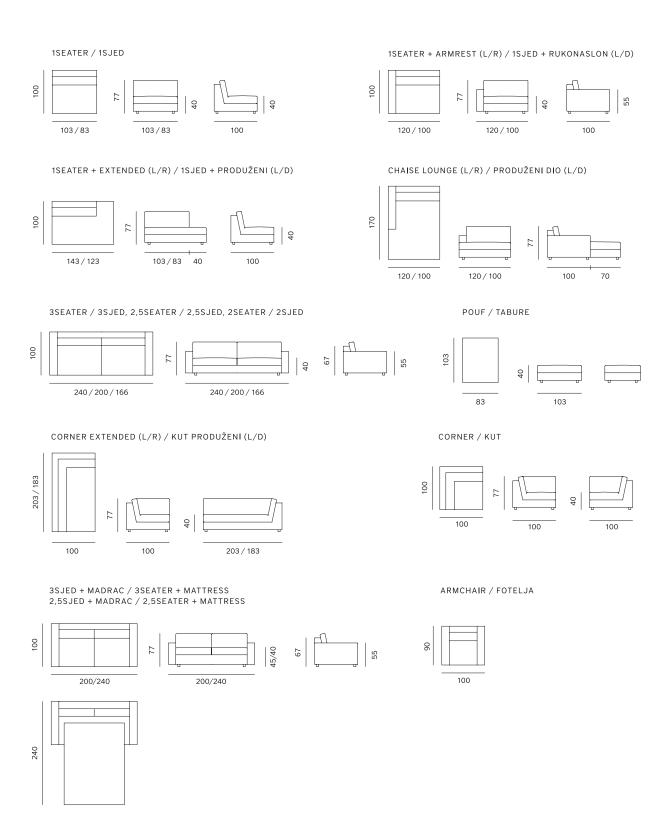

Classic set is unintrusive, but its prototypical conception and formal rigidness give it a universal reliable character. It is precisely this universality that allows the soundness of the design and the quality of the materials to speak for themselves. The variety of modules and variations in their width have contributed to the popularity of the set, making it equally suitable for both public and residential spaces.

| STRUCTURE     | solid wood, plywood        |
|---------------|----------------------------|
| SUSPENSION    | wave springs               |
| SEAT          | нк foam, polyester wadding |
| BACKREST      | нк foam, polyester wadding |
| LEGS          | PVC                        |
| UPHOLSTERY    | fabric / leather           |
| MATTRESS TYPE | PU foam 12 cm              |