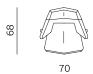

## LOUNGE CHAIR WITH WOODEN BASE / FOTELJA S DRVENOM BAZOM

LOUNGE CHAIR WITH METAL BASE / FOTELJA S METALNOM BAZOM

ARMCHAIR WITH WOODEN BASE / FOTELJA S DRVENOM BAZOM

ARMCHAIR WITH WOODEN BASE / FOTELJA S DRVENOM BAZOM

EASY CHAIR WITH METAL BASE / NASLONJAČ S METALNOM BAZOM

OTTOMAN WITH METAL BASE / TABURE S METALNOM BAZOM