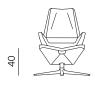

## LOUNGE CHAIR WITH WOODEN BASE / FOTELJA S DRVENOM BAZOM

LOUNGE CHAIR WITH METAL BASE / FOTELJA S METALNOM BAZOM

ARMCHAIR WITH WOODEN BASE / FOTELJA S DRVENOM BAZOM

ARMCHAIR WITH WOODEN BASE / FOTELJA S DRVENOM BAZOM