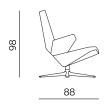

## LOUNGE CHAIR WITH WOODEN BASE / FOTELJA S DRVENOM BAZOM

LOUNGE CHAIR WITH METAL BASE / FOTELJA S METALNOM BAZOM

ARMCHAIR WITH WOODEN BASE / FOTELJA S DRVENOM BAZOM

ARMCHAIR WITH WOODEN BASE / FOTELJA S DRVENOM BAZOM