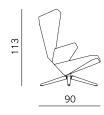

## DESIGN: NUMEN / FOR USE

Trifidæ are a family of seats consisting of three different armchairs, deriving from a single typological and formal origin. Consisting of three separate parts, the small armchair, high backrest armchair and the enclosing lounge chair share the same triangulated form with the focal point in the central part, embracing the user's lumbar area and functioning as an armrest. The tilting of the three parts of the armchairs resembles closing and openings of the petals of flower buds. Regardless to the fact that the small armchair differs in size and form from the others, while the high and the big chair share the same base and the armrest, all three are perceived as neighbouring elements in progressive series. The alternation of the backrest of two bigger chairs results in different characters of the objects. Application of the enclosing backrest provides an introverted, expressive chair, protecting it's user from his/her surrounding, while the use of the slim, high backrest ends up in an open, extrovert personality and usage of the chair.

## LOUNGE CHAIR WITH WOODEN BASE / FOTELJA S DRVENOM BAZOM

LOUNGE CHAIR WITH METAL BASE / FOTELJA S METALNOM BAZOM

ARMCHAIR WITH WOODEN BASE / FOTELJA S DRVENOM BAZOM

ARMCHAIR WITH WOODEN BASE / FOTELJA S DRVENOM BAZOM