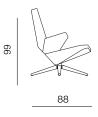

## LOUNGE CHAIR WITH WOODEN BASE / FOTELJA S DRVENOM BAZOM

LOUNGE CHAIR WITH METAL BASE / FOTELJA S METALNOM BAZOM

ARMCHAIR WITH WOODEN BASE / FOTELJA S DRVENOM BAZOM

ARMCHAIR WITH WOODEN BASE / FOTELJA S DRVENOM BAZOM