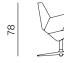

## LOUNGE CHAIR WITH WOODEN BASE / FOTELJA S DRVENOM BAZOM

LOUNGE CHAIR WITH METAL BASE / FOTELJA S METALNOM BAZOM

ARMCHAIR WITH WOODEN BASE / FOTELJA S DRVENOM BAZOM

ARMCHAIR WITH WOODEN BASE / FOTELJA S DRVENOM BAZOM

EASY CHAIR WITH METAL BASE / NASLONJAČ S METALNOM BAZOM

OTTOMAN WITH METAL BASE / TABURE S METALNOM BAZOM