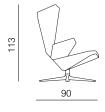

## LOUNGE CHAIR WITH WOODEN BASE / FOTELJA S DRVENOM BAZOM

LOUNGE CHAIR WITH METAL BASE / FOTELJA S METALNOM BAZOM

ARMCHAIR WITH WOODEN BASE / FOTELJA S DRVENOM BAZOM

ARMCHAIR WITH WOODEN BASE / FOTELJA S DRVENOM BAZOM