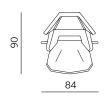

## DESIGN: NUMEN / FOR USE

Trifidæ are a family of seats consisting of three different armchairs, deriving from a single typological and formal origin. Consisting of three separate parts, the small armchair, high backrest armchair and the enclosing lounge chair share the same triangulated form with the focal point in the central part, embracing the user's lumbar area and functioning as an armrest. The tilting of the three parts of the armchairs resembles closing and openings of the petals of flower buds. Regardless to the fact that the small armchair differs in size and form from the others, while the high and the big chair share the same base and the armrest, all three are perceived as neighbouring elements in progressive series. The alternation of the backrest of two bigger chairs results in different characters of the objects. Application of the enclosing backrest provides an introverted, expressive chair, protecting it's user from his/her surrounding, while the use of the slim, high backrest ends up in an open, extrovert personality and usage of the chair.

EASY CHAIR WITH METAL BASE / NASLONJAČ S METALNOM BAZOM

OTTOMAN WITH METAL BASE / TABURE S METALNOM BAZOM