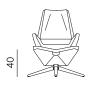

## LOUNGE CHAIR WITH WOODEN BASE / FOTELJA S DRVENOM BAZOM

LOUNGE CHAIR WITH METAL BASE / FOTELJA S METALNOM BAZOM

ARMCHAIR WITH WOODEN BASE / FOTELJA S DRVENOM BAZOM

ARMCHAIR WITH WOODEN BASE / FOTELJA S DRVENOM BAZOM