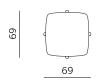

## LOUNGE CHAIR WITH WOODEN BASE / FOTELJA S DRVENOM BAZOM

LOUNGE CHAIR WITH METAL BASE / FOTELJA S METALNOM BAZOM

ARMCHAIR WITH WOODEN BASE / FOTELJA S DRVENOM BAZOM

ARMCHAIR WITH WOODEN BASE / FOTELJA S DRVENOM BAZOM