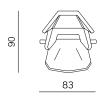

## LOUNGE CHAIR WITH WOODEN BASE / FOTELJA S DRVENOM BAZOM

LOUNGE CHAIR WITH METAL BASE / FOTELJA S METALNOM BAZOM

ARMCHAIR WITH WOODEN BASE / FOTELJA S DRVENOM BAZOM

ARMCHAIR WITH WOODEN BASE / FOTELJA S DRVENOM BAZOM