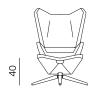

## DESIGN: NUMEN / FOR USE

Trifidæ are a family of seats consisting of three different armchairs, deriving from a single typological and formal origin. Consisting of three separate parts, the small armchair, high backrest armchair and the enclosing lounge chair share the same triangulated form with the focal point in the central part, embracing the user's lumbar area and functioning as an armrest. The tilting of the three parts of the armchairs resembles closing and openings of the petals of flower buds. Regardless to the fact that the small armchair differs in size and form from the others, while the high and the big chair share the same base and the armrest, all three are perceived as neighbouring elements in progressive series. The alternation of the backrest of two bigger chairs results in different characters of the objects. Application of the enclosing backrest provides an introverted, expressive chair, protecting it's user from his/her surrounding, while the use of the slim, high backrest ends up in an open, extrovert personality and usage of the chair.

EASY CHAIR WITH METAL BASE / NASLONJAČ S METALNOM BAZOM

OTTOMAN WITH METAL BASE / TABURE S METALNOM BAZOM