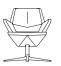

## DESIGN: NUMEN / FOR USE

Trifidæ are a family of seats consisting of three different armchairs, deriving from a single typological and formal origin. Consisting of three separate parts, the small armchair, high backrest armchair and the enclosing lounge chair share the same triangulated form with the focal point in the central part, embracing the user's lumbar area and functioning as an armrest. The tilting of the three parts of the armchairs resembles closing and openings of the petals of flower buds. Regardless to the fact that the small armchair differs in size and form from the others, while the high and the big chair share the same base and the armrest, all three are perceived as neighbouring elements in progressive series. The alternation of the backrest of two bigger chairs results in different characters of the objects. Application of the enclosing backrest provides an introverted, expressive chair, protecting it's user from his/her surrounding, while the use of the slim, high backrest ends up in an open, extrovert personality and usage of the chair.

## LOUNGE CHAIR WITH WOODEN BASE / FOTELJA S DRVENOM BAZOM

LOUNGE CHAIR WITH METAL BASE / FOTELJA S METALNOM BAZOM

ARMCHAIR WITH WOODEN BASE / FOTELJA S DRVENOM BAZOM

ARMCHAIR WITH WOODEN BASE / FOTELJA S DRVENOM BAZOM