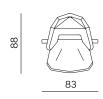

EASY CHAIR WITH METAL BASE / NASLONJAČ S METALNOM BAZOM

OTTOMAN WITH METAL BASE / TABURE S METALNOM BAZOM