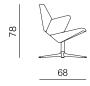

## LOUNGE CHAIR WITH WOODEN BASE / FOTELJA S DRVENOM BAZOM

LOUNGE CHAIR WITH METAL BASE / FOTELJA S METALNOM BAZOM

ARMCHAIR WITH WOODEN BASE / FOTELJA S DRVENOM BAZOM

ARMCHAIR WITH WOODEN BASE / FOTELJA S DRVENOM BAZOM