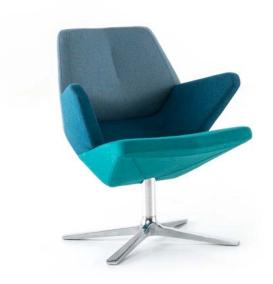

## DESIGN: NUMEN / FOR USE

Trifidæ are a family of seats consisting of three different armchairs, deriving from a single typological and formal origin. Consisting of three separate parts, the small armchair, high backrest armchair and the enclosing lounge chair share the same triangulated form with the focal point in the central part, embracing the user's lumbar area and functioning as an armrest. The tilting of the three parts of the armchairs resembles closing and openings of the petals of flower buds. Regardless to the fact that the small armchair differs in size and form from the others, while the high and the big chair share the same base and the armrest, all three are perceived as neighbouring elements in progressive series. The alternation of the backrest of two bigger chairs results in different characters of the objects. Application of the enclosing backrest provides an introverted, expressive chair, protecting it's user from his/her surrounding, while the use of the slim, high backrest ends up in an open, extrovert personality and usage of the chair.