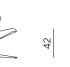

## LOUNGE CHAIR WITH WOODEN BASE / FOTELJA S DRVENOM BAZOM

LOUNGE CHAIR WITH METAL BASE / FOTELJA S METALNOM BAZOM

ARMCHAIR WITH WOODEN BASE / FOTELJA S DRVENOM BAZOM

ARMCHAIR WITH WOODEN BASE / FOTELJA S DRVENOM BAZOM

EASY CHAIR WITH METAL BASE / NASLONJAČ S METALNOM BAZOM

OTTOMAN WITH METAL BASE / TABURE S METALNOM BAZOM