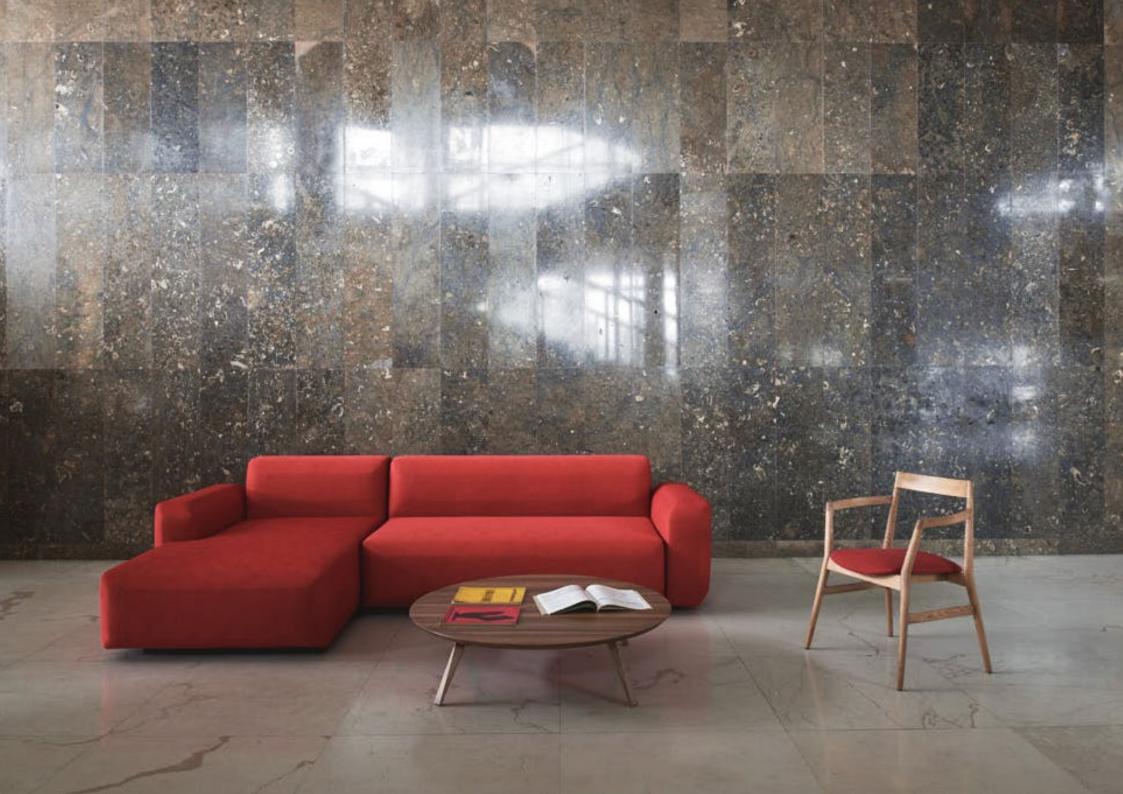

## by **NUMEN / FOR USE**

**Dobra** is based on the traditional typology of a wooden chair with an upholstered seat. The chair's character is defined by a double, symmetrically placed leg cones. On the cone's joint, the axis changes the angle in order to meet the functional geometry parameters, and symultaneously introduce dynamics into the conservative form of an archetypal wooden chair with armrests.

### EASY CHAIR

dimensions 70 × 73 × 75 cm