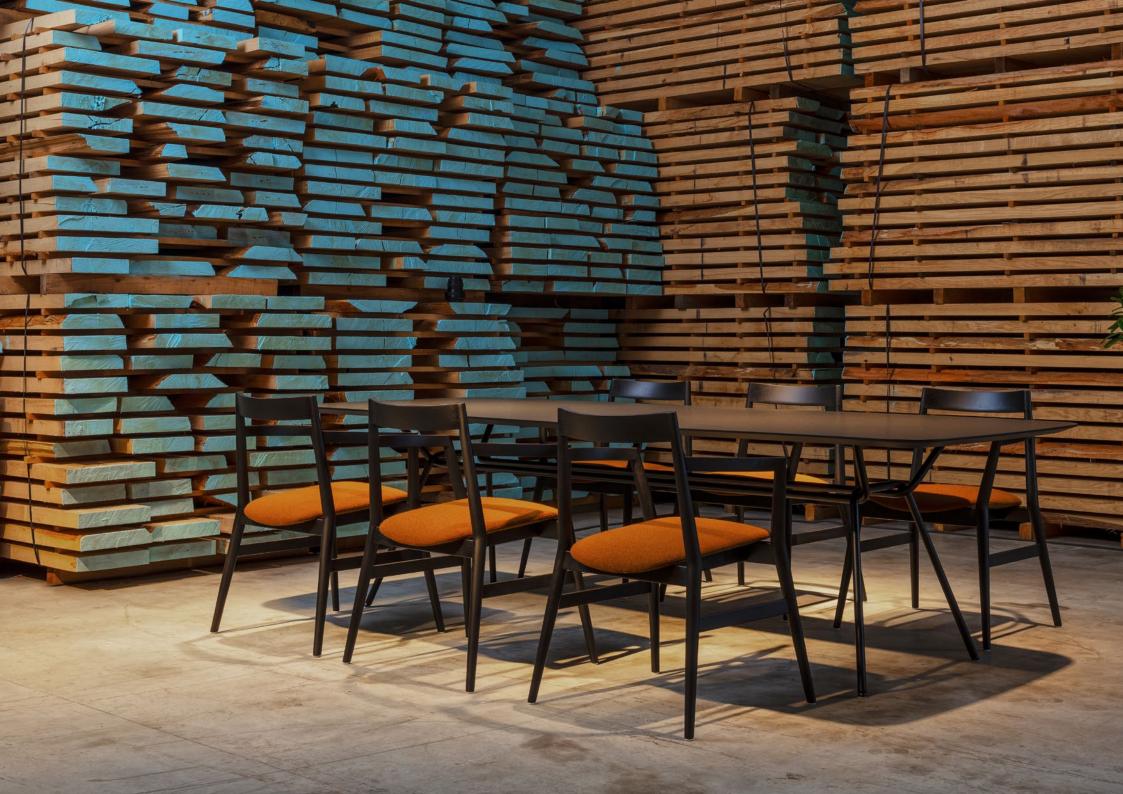

## by **NUMEN / FOR USE**

**Dobra** is based on the traditional typology of a wooden chair with an upholstered seat. The chair's character is defined by a double, symmetrically placed leg cones. On the cone's joint, the axis changes the angle in order to meet the functional geometry parameters, and symultaneously introduce dynamics into the conservative form of an archetypal wooden chair with armrests.

### CHAIR

dimensions 59 × 54 × 79 cm