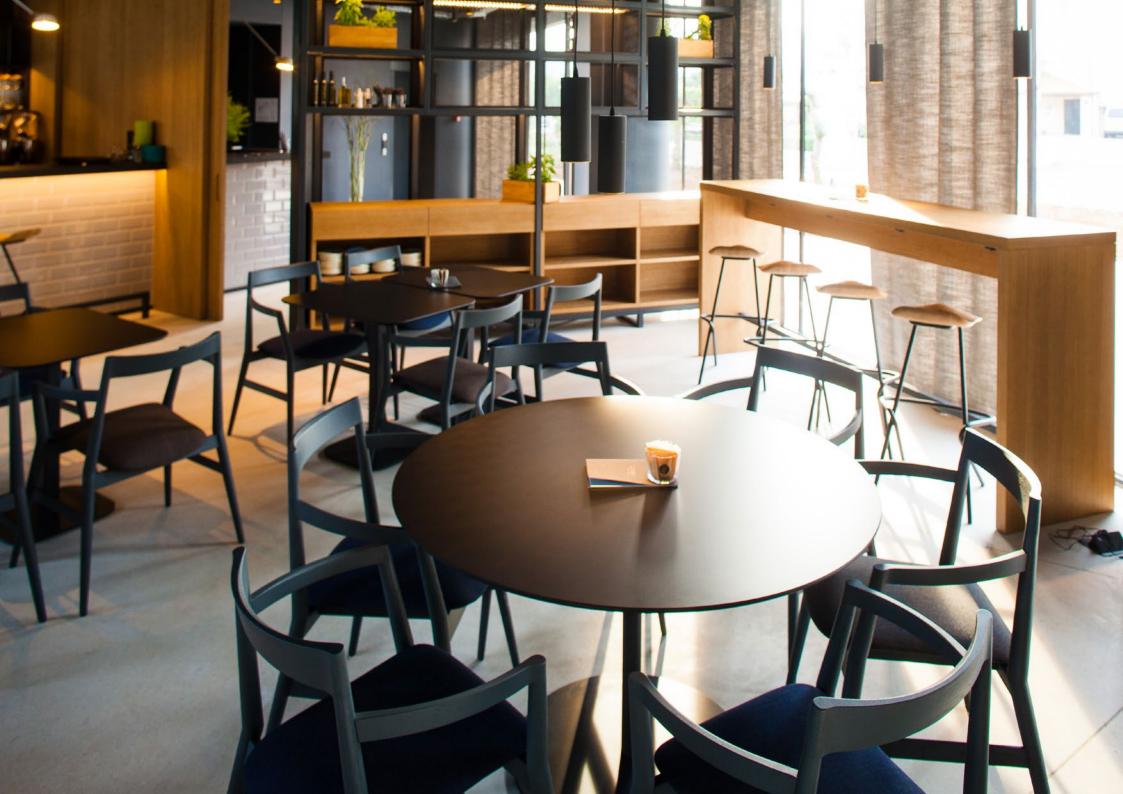

## by **NUMEN / FOR USE**

**Dobra** is based on the traditional typology of a wooden chair with an upholstered seat. The chair's character is defined by a double, symmetrically placed leg cones. On the cone's joint, the axis changes the angle in order to meet the functional geometry parameters, and symultaneously introduce dynamics into the conservative form of an archetypal wooden chair with armrests.

### CHAIR

dimensions 59 × 54 × 79 cm