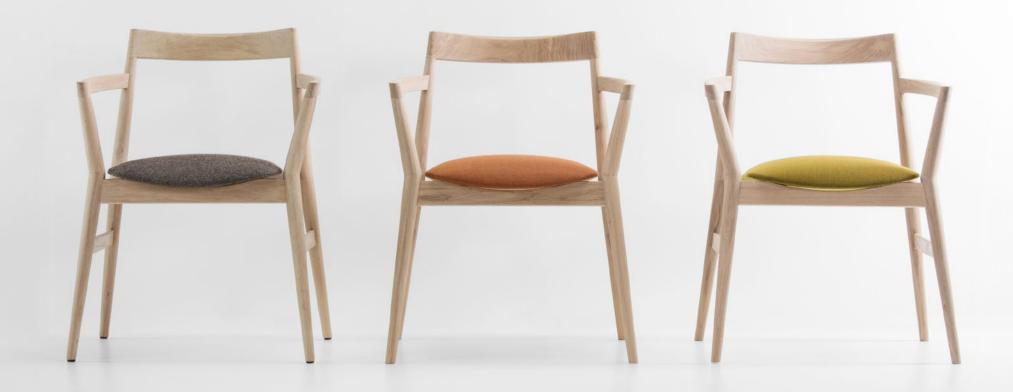

## by **NUMEN / FOR USE**

**Dobra** is based on the traditional typology of a wooden chair with an upholstered seat. The chair's character is defined by a double, symmetrically placed leg cones. On the cone's joint, the axis changes the angle in order to meet the functional geometry parameters, and symultaneously introduce dynamics into the conservative form of an archetypal wooden chair with armrests.

prostoria prostoria

| STRUCTURE  | solid wood + oil, lacquer or colour lacquer |
|------------|---------------------------------------------|
| SEAT       | moulded foam                                |
| UPHOLSTERY | fabric / leather                            |

### CHAIR

dimensions 59 × 54 × 79 cm