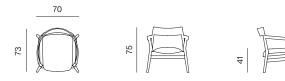

by **NUMEN / FOR USE**

**Dobra** is based on the traditional typology of a wooden chair with an upholstered seat. The chair's character is defined by a double, symmetrically placed leg cones. On the cone's joint, the axis changes the angle in order to meet the functional geometry parameters, and symultaneously introduce dynamics into the conservative form of an archetypal wooden chair with armrests.



prostoria prostoria













| STRUCTURE  | solid wood + oil, lacquer or colour lacquer |
|------------|---------------------------------------------|
| SEAT       | moulded foam                                |
| UPHOLSTERY | fabric / leather                            |

PRODUCT INFORMATION WEBSITE

### CHAIR

dimensions 59 × 54 × 79 cm



### EASY CHAIR

dimensions 70 × 73 × 75 cm