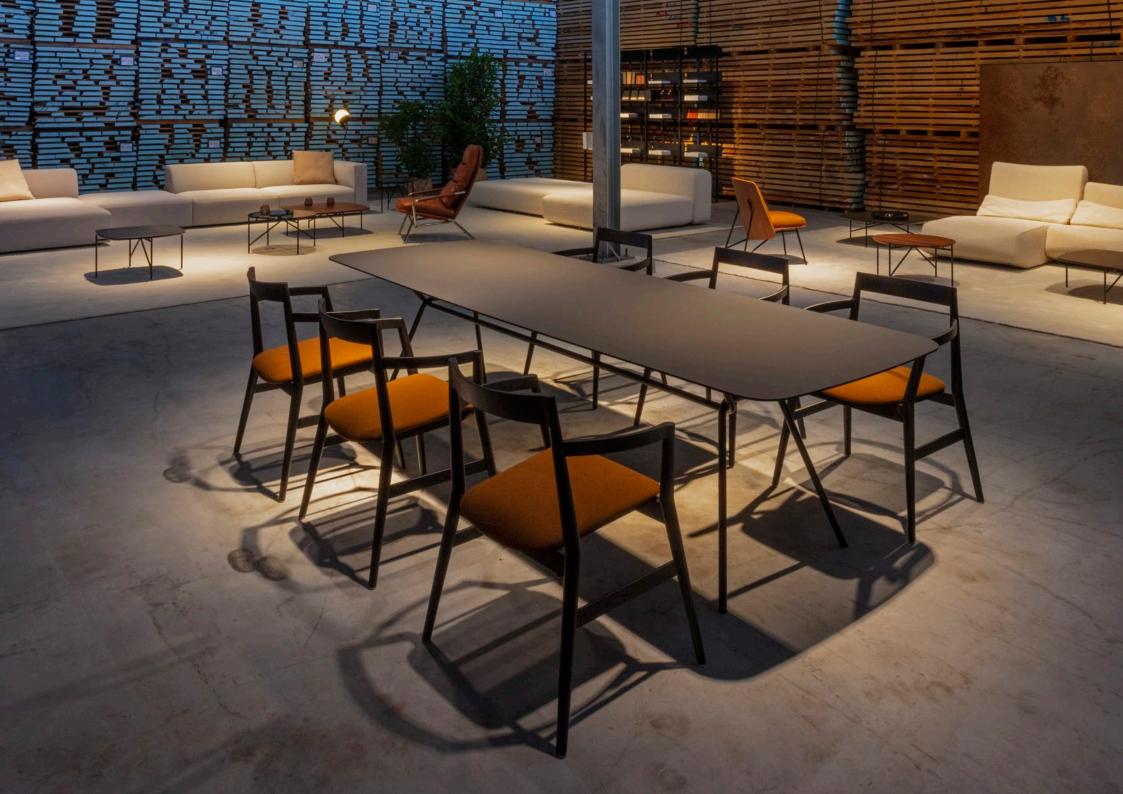

## by **NUMEN / FOR USE**

**Dobra** is based on the traditional typology of a wooden chair with an upholstered seat. The chair's character is defined by a double, symmetrically placed leg cones. On the cone's joint, the axis changes the angle in order to meet the functional geometry parameters, and symultaneously introduce dynamics into the conservative form of an archetypal wooden chair with armrests.

### CHAIR

dimensions 59 × 54 × 79 cm

### EASY CHAIR

dimensions 70 × 73 × 75 cm