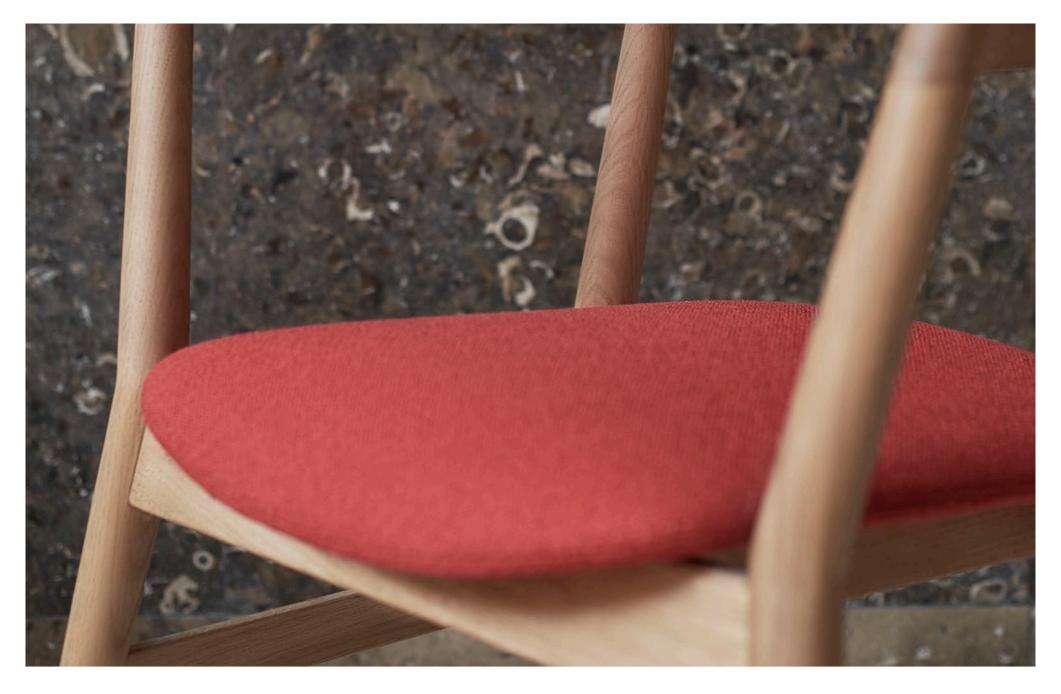

## by **NUMEN / FOR USE**

**Dobra** is based on the traditional typology of a wooden chair with an upholstered seat. The chair's character is defined by a double, symmetrically placed leg cones. On the cone's joint, the axis changes the angle in order to meet the functional geometry parameters, and symultaneously introduce dynamics into the conservative form of an archetypal wooden chair with armrests.

prostoria prostoria

| STRUCTURE  | solid wood + oil, lacquer or colour lacquer |
|------------|---------------------------------------------|
| SEAT       | moulded foam                                |
| UPHOLSTERY | fabric / leather                            |