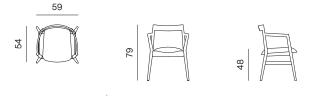

tion

PRODUCT SHEET



## Dobra collection

## by **NUMEN / FOR USE**

**Dobra** is based on the traditional typology of a wooden chair with an upholstered seat. The chair's character is defined by a double, symmetrically placed leg cones. On the cone's joint, the axis changes the angle in order to meet the functional geometry parameters, and symultaneously introduce dynamics into the conservative form of an archetypal wooden chair with armrests.



prostoria prostoria













| STRUCTURE  | solid wood + oil, lacquer or colour lacquer |
|------------|---------------------------------------------|
| SEAT       | moulded foam                                |
| UPHOLSTERY | fabric / leather                            |

PRODUCT INFORMATION WEBSITE

### CHAIR

dimensions 59 × 54 × 79 cm



### EASY CHAIR

dimensions 70 × 73 × 75 cm