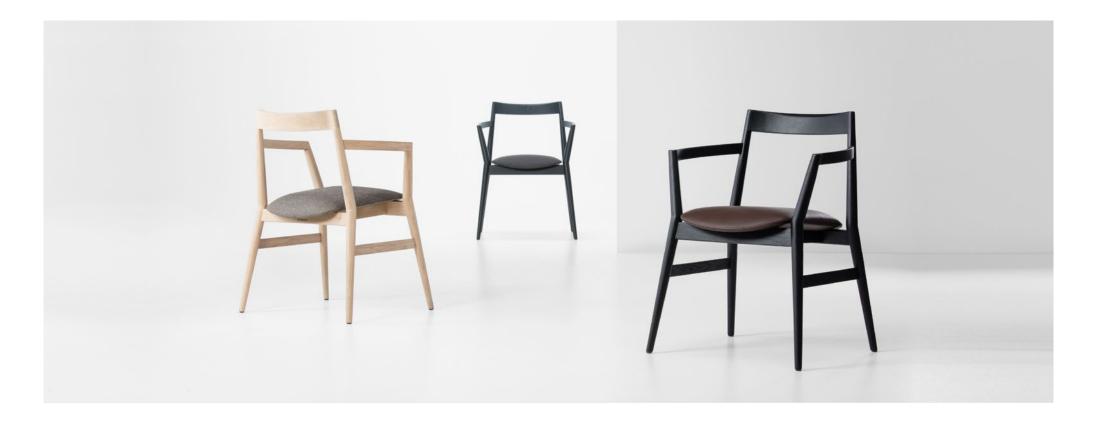

## by **NUMEN / FOR USE**

**Dobra** is based on the traditional typology of a wooden chair with an upholstered seat. The chair's character is defined by a double, symmetrically placed leg cones. On the cone's joint, the axis changes the angle in order to meet the functional geometry parameters, and symultaneously introduce dynamics into the conservative form of an archetypal wooden chair with armrests.

prostoria prostoria

| STRUCTURE  | solid wood + oil, lacquer or colour lacquer |
|------------|---------------------------------------------|
| SEAT       | moulded foam                                |
| UPHOLSTERY | fabric / leather                            |

### CHAIR

dimensions 59 × 54 × 79 cm