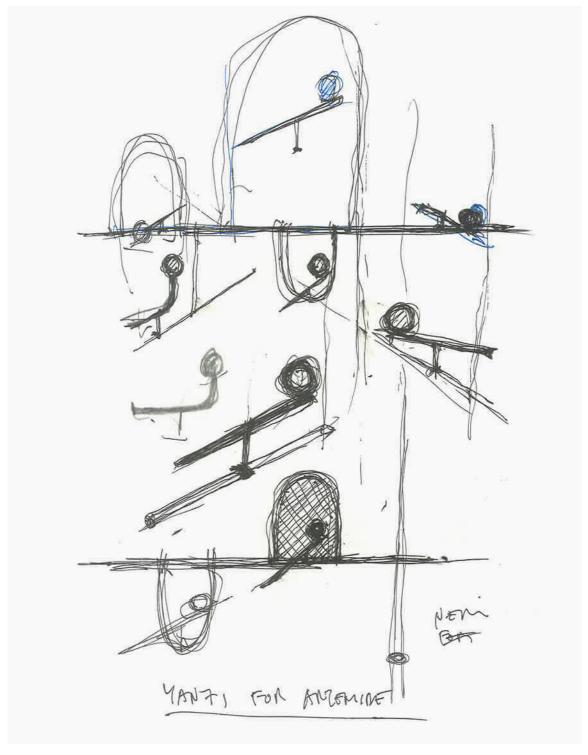

## **BALANCE**

Yanzi is a lightweight composition of balanced structures, with handblown glass spheres and brass elements that perch on aluminum branches.

## **INSPIRATION**

The inspiration for Yanzi came from the image of birds perching on scaffolding. The light source resembles a bird with a brass body and glass head. Neri&Hu focused on the interaction of material, shape, and light in its design.