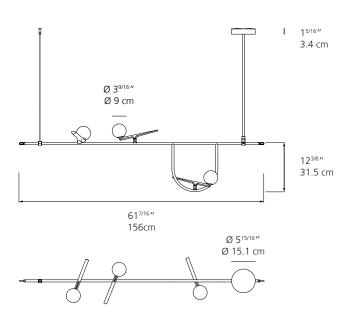

## **BALANCE**

Yanzi is a lightweight composition of balanced structures, with handblown glass spheres and brass elements that perch on aluminum branches.

# **CONTEMPORARY**

Yanzi's clean lines and elegant materials add a chic and modern design, with a playful edge, to any space.

| EMISSION         | Diffused                                                                                                        |
|------------------|-----------------------------------------------------------------------------------------------------------------|
| LIGHT SOURCE     | LED<br>6.9W 3000K > 90CRI LED Array<br>Integrated light source                                                  |
| DIMMING FEATURE  | Dimmable (on cord)                                                                                              |
| DELIVERED LUMENS | 500lm                                                                                                           |
| FINISH           | <ul><li>○ Glass white (diffuser)</li><li>○ Brushed brass (swallows)</li><li>● Black (stem &amp; base)</li></ul> |
| CERTIFICATIONS   | IP20                                                                                                            |