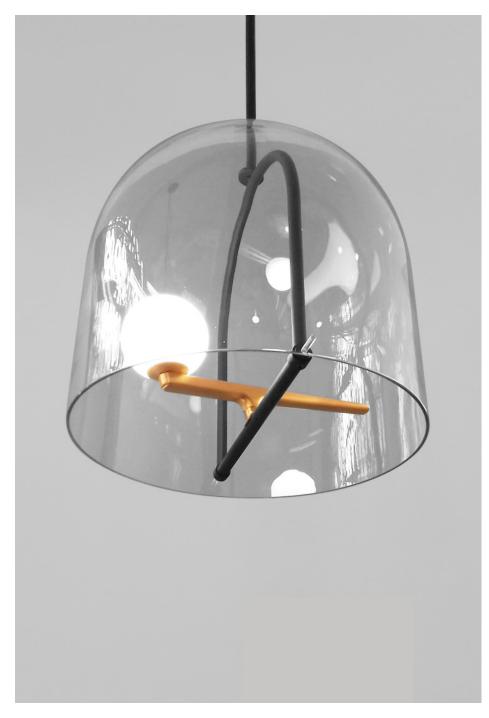

## **BALANCE**

Yanzi is a lightweight composition of balanced structures, with handblown glass spheres and brass elements that perch on aluminum branches.

## **INSPIRATION**

The inspiration for Yanzi came from the image of birds perching on scaffolding. The light source resembles a bird with a brass body and glass head. Neri&Hu focused on the interaction of material, shape, and light in its design.

# **CONTEMPORARY**

Yanzi's clean lines and elegant materials add a chic and modern design, with a playful edge, to any space.

| EMISSION         | Diffused                                                                                                        |
|------------------|-----------------------------------------------------------------------------------------------------------------|
| LIGHT SOURCE     | LED<br>6.9W 3000K > 90CRI LED Array<br>Integrated light source                                                  |
| DIMMING FEATURE  | Dimmable (on cord)                                                                                              |
| DELIVERED LUMENS | 500lm                                                                                                           |
| FINISH           | <ul><li>○ Glass white (diffuser)</li><li>○ Brushed brass (swallows)</li><li>● Black (stem &amp; base)</li></ul> |
| CERTIFICATIONS   | IP20                                                                                                            |