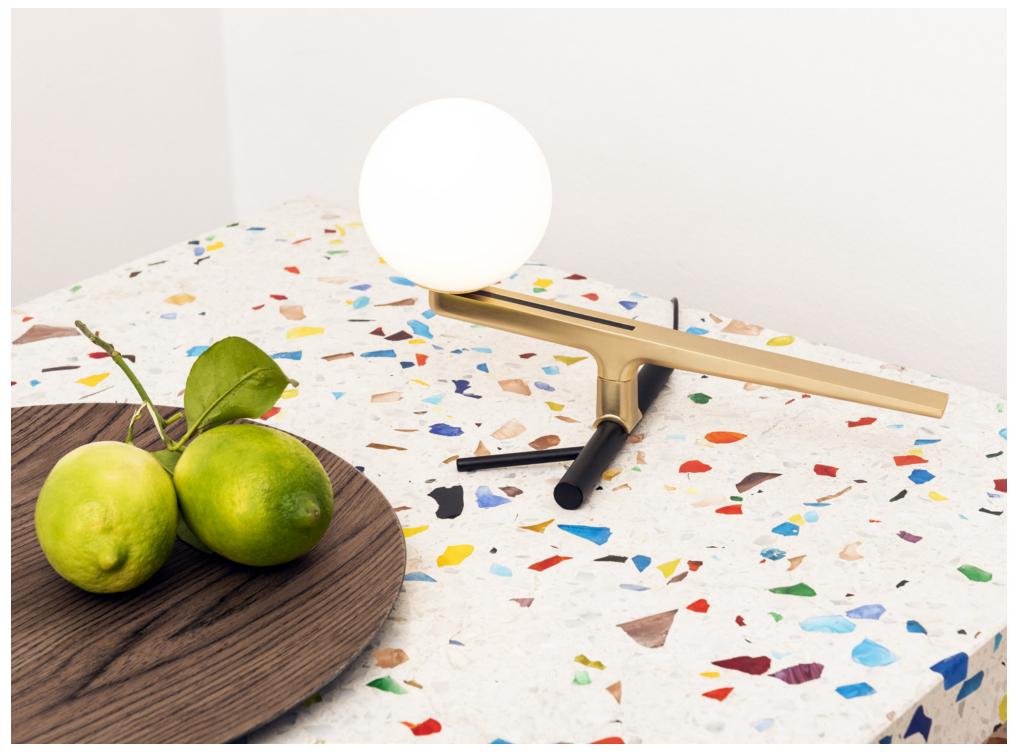

## **BALANCE**

Yanzi is a lightweight composition of balanced structures, with handblown glass spheres and brass elements that perch on aluminum branches.

## **INSPIRATION**

The inspiration for Yanzi came from the image of birds perching on scaffolding. The light source resembles a bird with a brass body and glass head. Neri&Hu focused on the interaction of material, shape, and light in its design.

# **CONTEMPORARY**

Yanzi's clean lines and elegant materials add a chic and modern design, with a playful edge, to any space.

| EMISSION         | Diffused                                                                                                        |
|------------------|-----------------------------------------------------------------------------------------------------------------|
| LIGHT SOURCE     | LED<br>6.9W 3000K > 90CRI LED Array<br>Integrated light source                                                  |
| DIMMING FEATURE  | Dimmable (on cord)                                                                                              |
| DELIVERED LUMENS | 500lm                                                                                                           |
| FINISH           | <ul><li>○ Glass white (diffuser)</li><li>○ Brushed brass (swallows)</li><li>● Black (stem &amp; base)</li></ul> |
| CERTIFICATIONS   | IP20                                                                                                            |