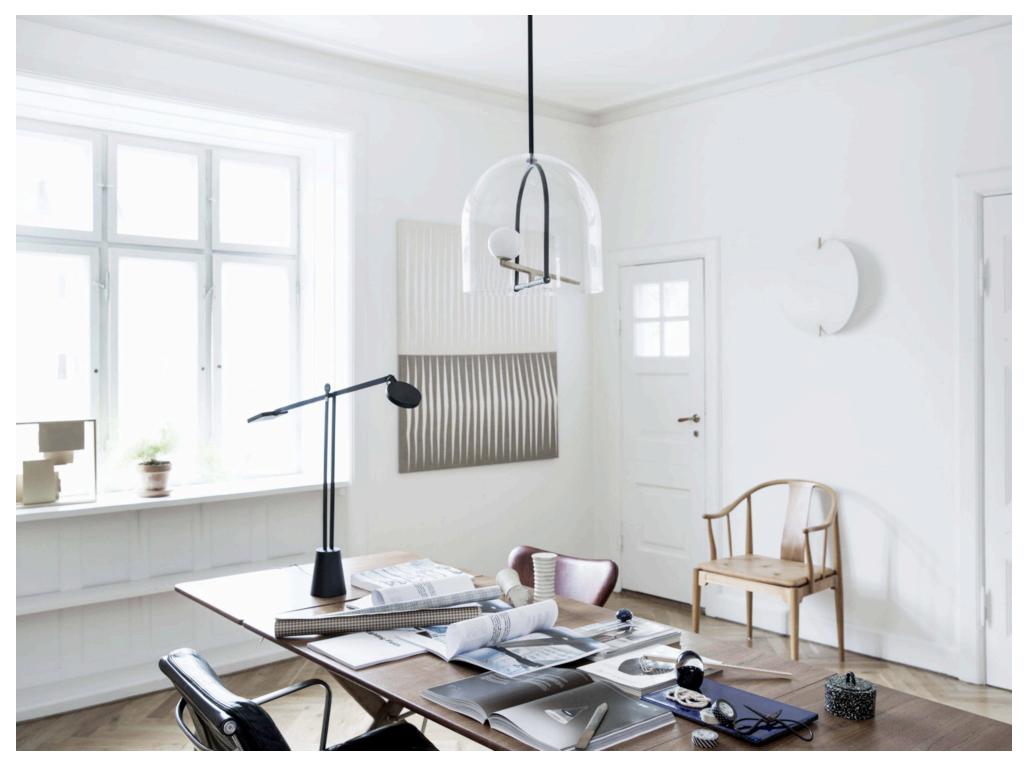

# **CONTEMPORARY**

Yanzi's clean lines and elegant materials add a chic and modern design, with a playful edge, to any space.

| EMISSION         | Diffused                                                                                                        |
|------------------|-----------------------------------------------------------------------------------------------------------------|
| LIGHT SOURCE     | LED<br>6.9W 3000K > 90CRI LED Array<br>Integrated light source                                                  |
| DIMMING FEATURE  | Dimmable (on cord)                                                                                              |
| DELIVERED LUMENS | 500lm                                                                                                           |
| FINISH           | <ul><li>○ Glass white (diffuser)</li><li>○ Brushed brass (swallows)</li><li>● Black (stem &amp; base)</li></ul> |
| CERTIFICATIONS   | IP20                                                                                                            |