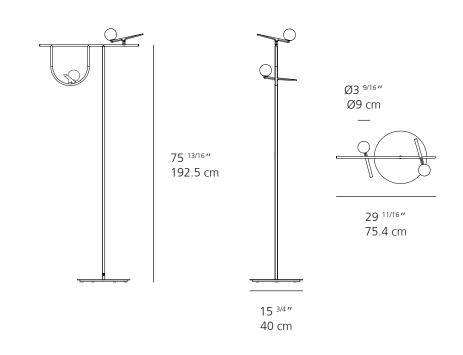

## **BALANCE**

Yanzi is a lightweight composition of balanced structures, with handblown glass spheres and brass elements that perch on aluminum branches.

## **INSPIRATION**

The inspiration for Yanzi came from the image of birds perching on scaffolding. The light source resembles a bird with a brass body and glass head. Neri&Hu focused on the interaction of material, shape, and light in its design.

# **CONTEMPORARY**

Yanzi's clean lines and elegant materials add a chic and modern design, with a playful edge, to any space.

| EMISSION         | Diffused                                                                                                        |
|------------------|-----------------------------------------------------------------------------------------------------------------|
| LIGHT SOURCE     | LED<br>6.9W 3000K > 90CRI LED Array<br>Integrated light source                                                  |
| DIMMING FEATURE  | Dimmable (on cord)                                                                                              |
| DELIVERED LUMENS | 500lm                                                                                                           |
| FINISH           | <ul><li>○ Glass white (diffuser)</li><li>○ Brushed brass (swallows)</li><li>● Black (stem &amp; base)</li></ul> |
| CERTIFICATIONS   | IP20                                                                                                            |