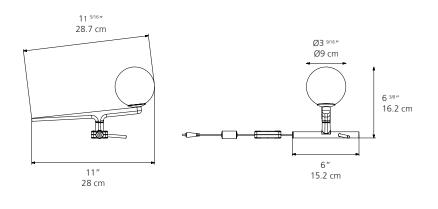

## **BALANCE**

Yanzi is a lightweight composition of balanced structures, with handblown glass spheres and brass elements that perch on aluminum branches.

## **INSPIRATION**

The inspiration for Yanzi came from the image of birds perching on scaffolding. The light source resembles a bird with a brass body and glass head. Neri&Hu focused on the interaction of material, shape, and light in its design.

# **CONTEMPORARY**

Yanzi's clean lines and elegant materials add a chic and modern design, with a playful edge, to any space.

| EMISSION         | Diffused                                                                                                        |
|------------------|-----------------------------------------------------------------------------------------------------------------|
| LIGHT SOURCE     | LED<br>6.9W 3000K > 90CRI LED Array<br>Integrated light source                                                  |
| DIMMING FEATURE  | Dimmable (on cord)                                                                                              |
| DELIVERED LUMENS | 500lm                                                                                                           |
| FINISH           | <ul><li>○ Glass white (diffuser)</li><li>○ Brushed brass (swallows)</li><li>● Black (stem &amp; base)</li></ul> |
| CERTIFICATIONS   | IP20                                                                                                            |