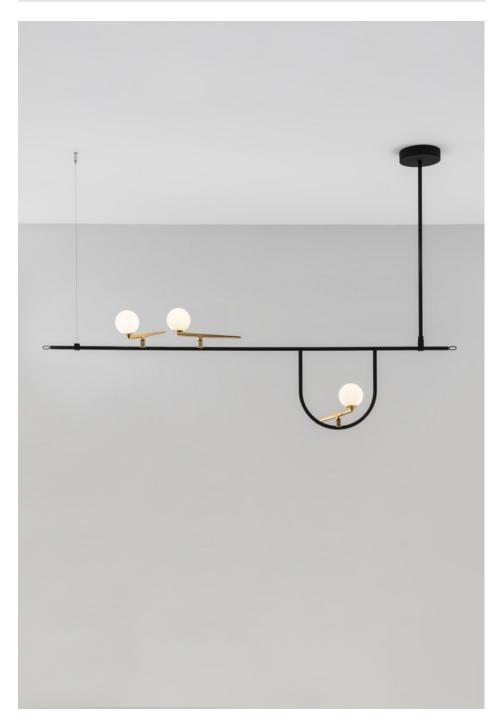

## **BALANCE**

Yanzi is a lightweight composition of balanced structures, with handblown glass spheres and brass elements that perch on aluminum branches.

## **INSPIRATION**

The inspiration for Yanzi came from the image of birds perching on scaffolding. The light source resembles a bird with a brass body and glass head. Neri&Hu focused on the interaction of material, shape, and light in its design.

# **CONTEMPORARY**

Yanzi's clean lines and elegant materials add a chic and modern design, with a playful edge, to any space.

| EMISSION         | Diffused                                                                                                        |
|------------------|-----------------------------------------------------------------------------------------------------------------|
| LIGHT SOURCE     | LED<br>6.9W 3000K > 90CRI LED Array<br>Integrated light source                                                  |
| DIMMING FEATURE  | Dimmable (on cord)                                                                                              |
| DELIVERED LUMENS | 500lm                                                                                                           |
| FINISH           | <ul><li>○ Glass white (diffuser)</li><li>○ Brushed brass (swallows)</li><li>● Black (stem &amp; base)</li></ul> |
| CERTIFICATIONS   | IP20                                                                                                            |