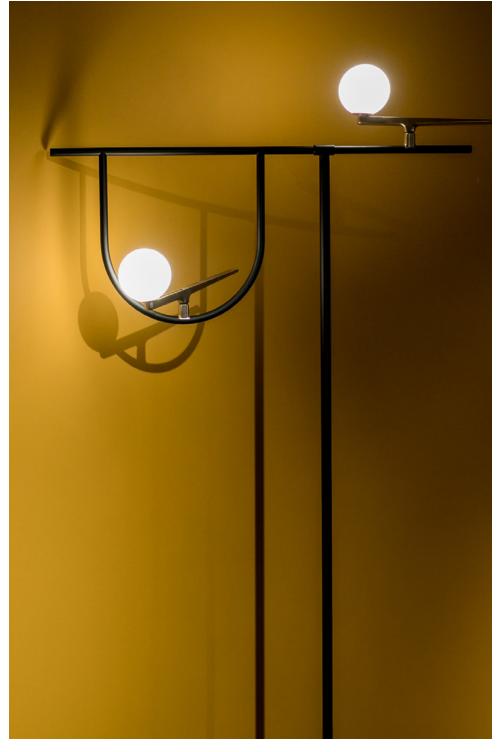

## **BALANCE**

Yanzi is a lightweight composition of balanced structures, with handblown glass spheres and brass elements that perch on aluminum branches.

## **INSPIRATION**

The inspiration for Yanzi came from the image of birds perching on scaffolding. The light source resembles a bird with a brass body and glass head. Neri&Hu focused on the interaction of material, shape, and light in its design.

# **CONTEMPORARY**

Yanzi's clean lines and elegant materials add a chic and modern design, with a playful edge, to any space.

| EMISSION         | Diffused                                                                                                        |
|------------------|-----------------------------------------------------------------------------------------------------------------|
| LIGHT SOURCE     | LED<br>6.9W 3000K > 90CRI LED Array<br>Integrated light source                                                  |
| DIMMING FEATURE  | Dimmable (on cord)                                                                                              |
| DELIVERED LUMENS | 500lm                                                                                                           |
| FINISH           | <ul><li>○ Glass white (diffuser)</li><li>○ Brushed brass (swallows)</li><li>● Black (stem &amp; base)</li></ul> |
| CERTIFICATIONS   | IP20                                                                                                            |