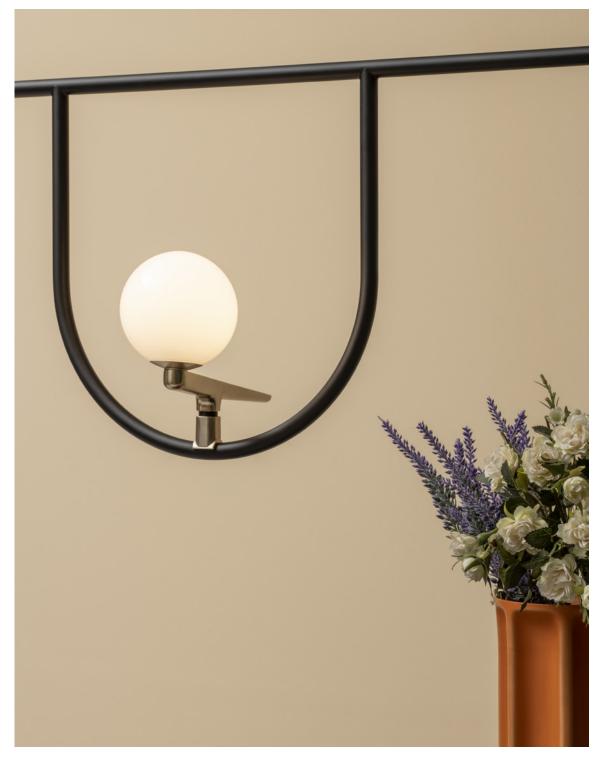

## **BALANCE**

Yanzi is a lightweight composition of balanced structures, with handblown glass spheres and brass elements that perch on aluminum branches.

## **INSPIRATION**

The inspiration for Yanzi came from the image of birds perching on scaffolding. The light source resembles a bird with a brass body and glass head. Neri&Hu focused on the interaction of material, shape, and light in its design.