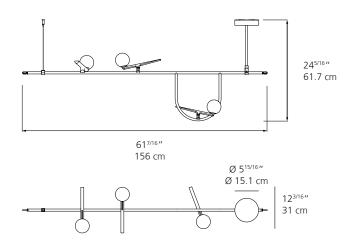

## **BALANCE**

Yanzi is a lightweight composition of balanced structures, with handblown glass spheres and brass elements that perch on aluminum branches.

# **CONTEMPORARY**

Yanzi's clean lines and elegant materials add a chic and modern design, with a playful edge, to any space.

| EMISSION         | Diffused                                                                                                        |
|------------------|-----------------------------------------------------------------------------------------------------------------|
| LIGHT SOURCE     | LED<br>6.9W 3000K > 90CRI LED Array<br>Integrated light source                                                  |
| DIMMING FEATURE  | Dimmable (on cord)                                                                                              |
| DELIVERED LUMENS | 500lm                                                                                                           |
| FINISH           | <ul><li>○ Glass white (diffuser)</li><li>○ Brushed brass (swallows)</li><li>● Black (stem &amp; base)</li></ul> |
| CERTIFICATIONS   | IP20                                                                                                            |