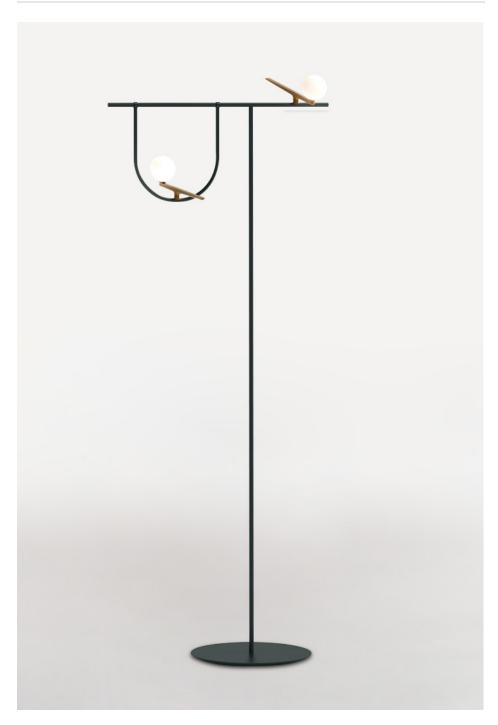

## **BALANCE**

Yanzi is a lightweight composition of balanced structures, with handblown glass spheres and brass elements that perch on aluminum branches.

## **INSPIRATION**

The inspiration for Yanzi came from the image of birds perching on scaffolding. The light source resembles a bird with a brass body and glass head. Neri&Hu focused on the interaction of material, shape, and light in its design.

# **CONTEMPORARY**

Yanzi's clean lines and elegant materials add a chic and modern design, with a playful edge, to any space.

| EMISSION         | Diffused                                                                                                        |
|------------------|-----------------------------------------------------------------------------------------------------------------|
| LIGHT SOURCE     | LED<br>6.9W 3000K > 90CRI LED Array<br>Integrated light source                                                  |
| DIMMING FEATURE  | Dimmable (on cord)                                                                                              |
| DELIVERED LUMENS | 500lm                                                                                                           |
| FINISH           | <ul><li>○ Glass white (diffuser)</li><li>○ Brushed brass (swallows)</li><li>● Black (stem &amp; base)</li></ul> |
| CERTIFICATIONS   | IP20                                                                                                            |