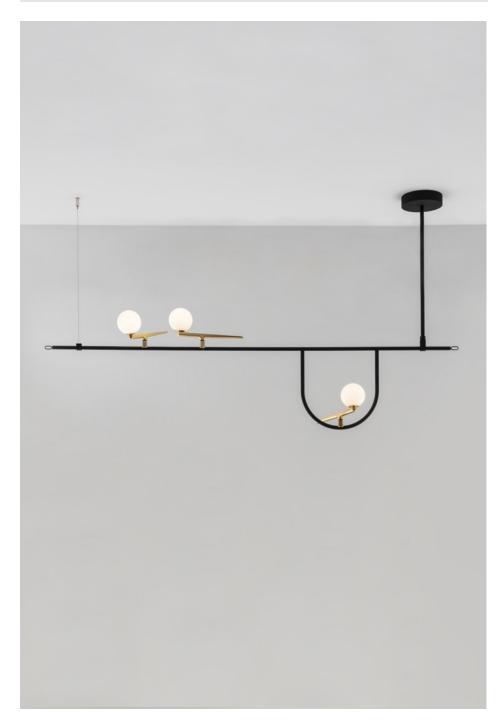

## **BALANCE**

Yanzi is a lightweight composition of balanced structures, with handblown glass spheres and brass elements that perch on aluminum branches.

## **INSPIRATION**

The inspiration for Yanzi came from the image of birds perching on scaffolding. The light source resembles a bird with a brass body and glass head. Neri&Hu focused on the interaction of material, shape, and light in its design.

# **CONTEMPORARY**

Yanzi's clean lines and elegant materials add a chic and modern design, with a playful edge, to any space.

| EMISSION         | Diffused                                                                                                        |
|------------------|-----------------------------------------------------------------------------------------------------------------|
| LIGHT SOURCE     | LED<br>6.9W 3000K > 90CRI LED Array<br>Integrated light source                                                  |
| DIMMING FEATURE  | Dimmable (on cord)                                                                                              |
| DELIVERED LUMENS | 500lm                                                                                                           |
| FINISH           | <ul><li>○ Glass white (diffuser)</li><li>○ Brushed brass (swallows)</li><li>● Black (stem &amp; base)</li></ul> |
| CERTIFICATIONS   | IP20                                                                                                            |

| EMISSION         | Diffused                                                                                                        |
|------------------|-----------------------------------------------------------------------------------------------------------------|
| LIGHT SOURCE     | LED<br>3x9W 3000K > 90CRI<br>Integrated light source                                                            |
| DIMMING FEATURE  | Driver is compatible to both 2-wire dimming and 0-10V dimming options                                           |
| DELIVERED LUMENS | 2122lm                                                                                                          |
| FINISH           | <ul><li>○ Glass white (diffuser)</li><li>○ Brushed brass (swallows)</li><li>● Black (stem &amp; base)</li></ul> |
| CERTIFICATIONS   | c.UL.us listed, IP20                                                                                            |