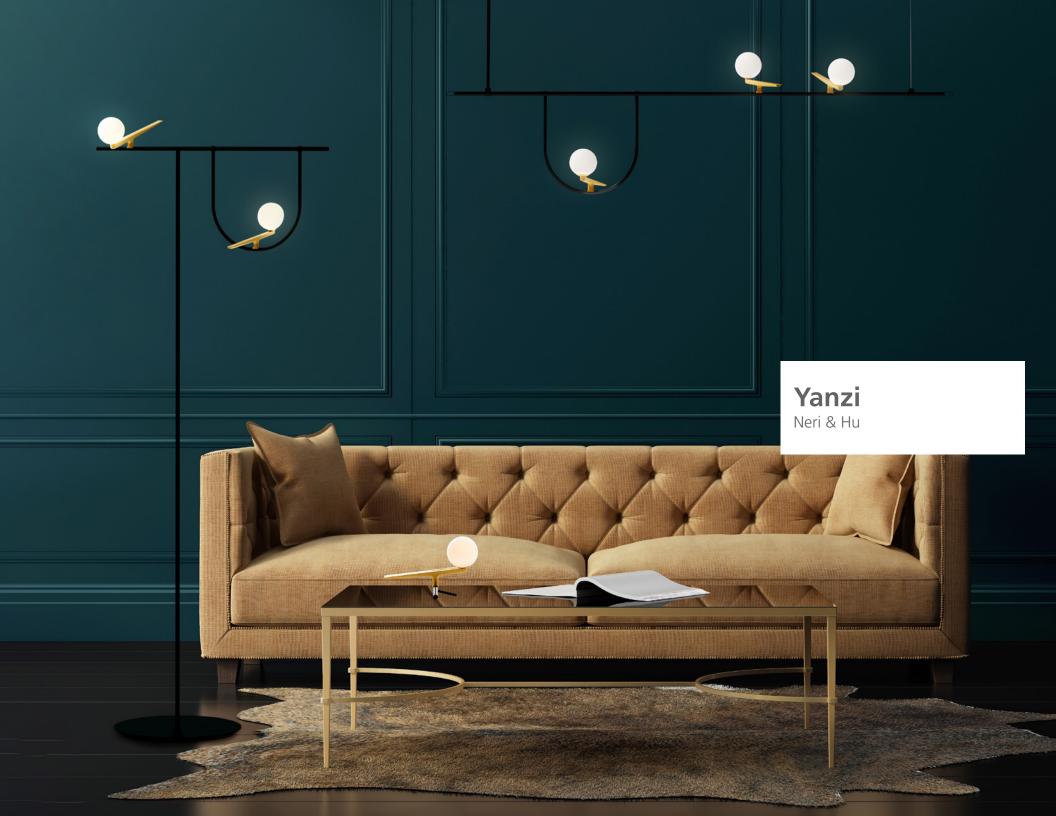

## **BALANCE**

Yanzi is a lightweight composition of balanced structures, with handblown glass spheres and brass elements that perch on aluminum branches.

## **INSPIRATION**

The inspiration for Yanzi came from the image of birds perching on scaffolding. The light source resembles a bird with a brass body and glass head. Neri&Hu focused on the interaction of material, shape, and light in its design.

# **CONTEMPORARY**

Yanzi's clean lines and elegant materials add a chic and modern design, with a playful edge, to any space.

| EMISSION         | Diffused                                                                                                        |
|------------------|-----------------------------------------------------------------------------------------------------------------|
| LIGHT SOURCE     | LED<br>6.9W 3000K > 90CRI LED Array<br>Integrated light source                                                  |
| DIMMING FEATURE  | Dimmable (on cord)                                                                                              |
| DELIVERED LUMENS | 500lm                                                                                                           |
| FINISH           | <ul><li>○ Glass white (diffuser)</li><li>○ Brushed brass (swallows)</li><li>● Black (stem &amp; base)</li></ul> |
| CERTIFICATIONS   | IP20                                                                                                            |