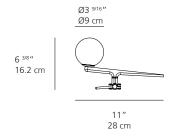

## **BALANCE**

Yanzi is a lightweight composition of balanced structures, with handblown glass spheres and brass elements that perch on aluminum branches.

## **INSPIRATION**

The inspiration for Yanzi came from the image of birds perching on scaffolding. The light source resembles a bird with a brass body and glass head. Neri&Hu focused on the interaction of material, shape, and light in its design.

# **CONTEMPORARY**

Yanzi's clean lines and elegant materials add a chic and modern design, with a playful edge, to any space.

| EMISSION         | Diffused                                                                                                        |
|------------------|-----------------------------------------------------------------------------------------------------------------|
| LIGHT SOURCE     | LED<br>6.9W 3000K > 90CRI LED Array<br>Integrated light source                                                  |
| DIMMING FEATURE  | Dimmable (on cord)                                                                                              |
| DELIVERED LUMENS | 500lm                                                                                                           |
| FINISH           | <ul><li>○ Glass white (diffuser)</li><li>○ Brushed brass (swallows)</li><li>● Black (stem &amp; base)</li></ul> |
| CERTIFICATIONS   | IP20                                                                                                            |