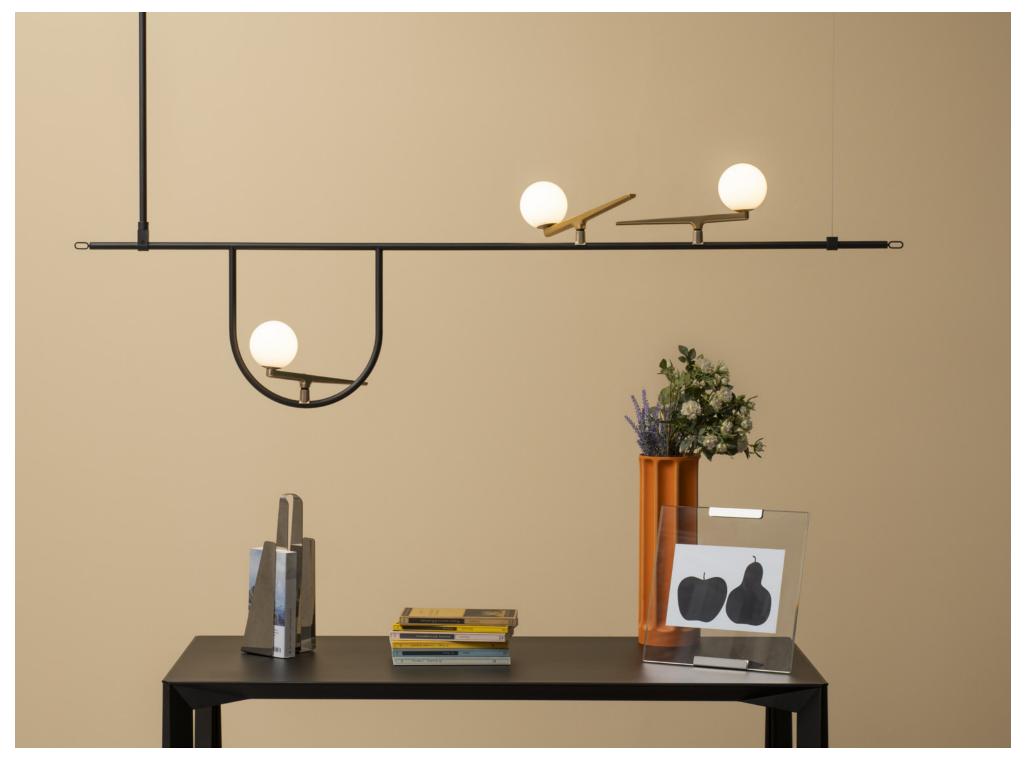

## **BALANCE**

Yanzi is a lightweight composition of balanced structures, with handblown glass spheres and brass elements that perch on aluminum branches.

## **INSPIRATION**

The inspiration for Yanzi came from the image of birds perching on scaffolding. The light source resembles a bird with a brass body and glass head. Neri&Hu focused on the interaction of material, shape, and light in its design.

# **CONTEMPORARY**

Yanzi's clean lines and elegant materials add a chic and modern design, with a playful edge, to any space.

| EMISSION         | Diffused                                                                                                        |
|------------------|-----------------------------------------------------------------------------------------------------------------|
| LIGHT SOURCE     | LED<br>6.9W 3000K > 90CRI LED Array<br>Integrated light source                                                  |
| DIMMING FEATURE  | Dimmable (on cord)                                                                                              |
| DELIVERED LUMENS | 500lm                                                                                                           |
| FINISH           | <ul><li>○ Glass white (diffuser)</li><li>○ Brushed brass (swallows)</li><li>● Black (stem &amp; base)</li></ul> |
| CERTIFICATIONS   | IP20                                                                                                            |