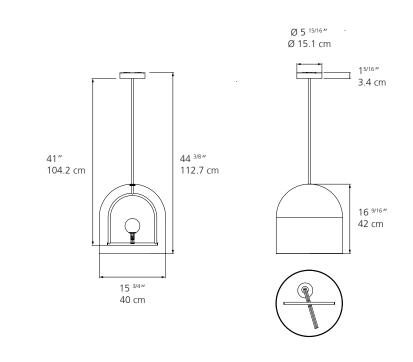

## **BALANCE**

Yanzi is a lightweight composition of balanced structures, with handblown glass spheres and brass elements that perch on aluminum branches.

# **CONTEMPORARY**

Yanzi's clean lines and elegant materials add a chic and modern design, with a playful edge, to any space.

| EMISSION         | Diffused                                                                                                        |
|------------------|-----------------------------------------------------------------------------------------------------------------|
| LIGHT SOURCE     | LED<br>6.9W 3000K > 90CRI LED Array<br>Integrated light source                                                  |
| DIMMING FEATURE  | Dimmable (on cord)                                                                                              |
| DELIVERED LUMENS | 500lm                                                                                                           |
| FINISH           | <ul><li>○ Glass white (diffuser)</li><li>○ Brushed brass (swallows)</li><li>● Black (stem &amp; base)</li></ul> |
| CERTIFICATIONS   | IP20                                                                                                            |