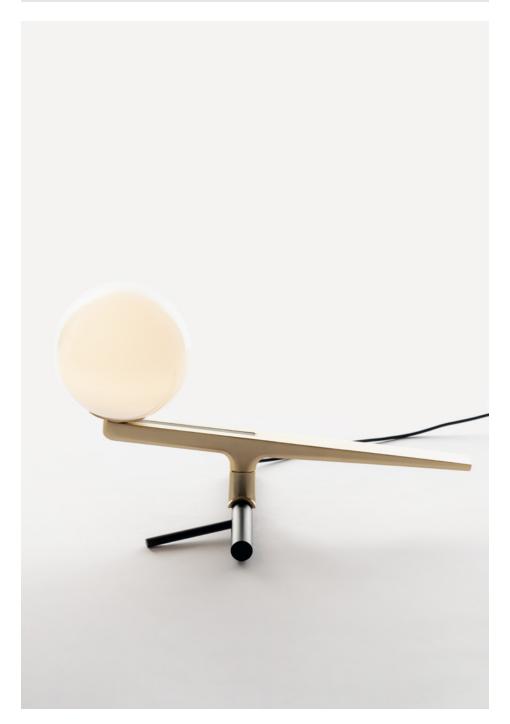

## **BALANCE**

Yanzi is a lightweight composition of balanced structures, with handblown glass spheres and brass elements that perch on aluminum branches.

## **INSPIRATION**

The inspiration for Yanzi came from the image of birds perching on scaffolding. The light source resembles a bird with a brass body and glass head. Neri&Hu focused on the interaction of material, shape, and light in its design.

# **CONTEMPORARY**

Yanzi's clean lines and elegant materials add a chic and modern design, with a playful edge, to any space.

| EMISSION         | Diffused                                                                                                        |
|------------------|-----------------------------------------------------------------------------------------------------------------|
| LIGHT SOURCE     | LED<br>6.9W 3000K > 90CRI LED Array<br>Integrated light source                                                  |
| DIMMING FEATURE  | Dimmable (on cord)                                                                                              |
| DELIVERED LUMENS | 500lm                                                                                                           |
| FINISH           | <ul><li>○ Glass white (diffuser)</li><li>○ Brushed brass (swallows)</li><li>● Black (stem &amp; base)</li></ul> |
| CERTIFICATIONS   | IP20                                                                                                            |