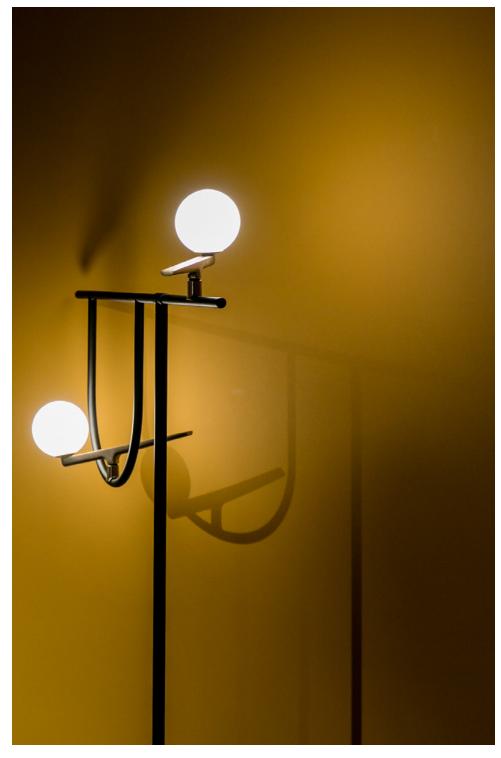

## **BALANCE**

Yanzi is a lightweight composition of balanced structures, with handblown glass spheres and brass elements that perch on aluminum branches.

## **INSPIRATION**

The inspiration for Yanzi came from the image of birds perching on scaffolding. The light source resembles a bird with a brass body and glass head. Neri&Hu focused on the interaction of material, shape, and light in its design.

# **CONTEMPORARY**

Yanzi's clean lines and elegant materials add a chic and modern design, with a playful edge, to any space.

| EMISSION         | Diffused                                                                                                        |
|------------------|-----------------------------------------------------------------------------------------------------------------|
| LIGHT SOURCE     | LED<br>6.9W 3000K > 90CRI LED Array<br>Integrated light source                                                  |
| DIMMING FEATURE  | Dimmable (on cord)                                                                                              |
| DELIVERED LUMENS | 500lm                                                                                                           |
| FINISH           | <ul><li>○ Glass white (diffuser)</li><li>○ Brushed brass (swallows)</li><li>● Black (stem &amp; base)</li></ul> |
| CERTIFICATIONS   | IP20                                                                                                            |