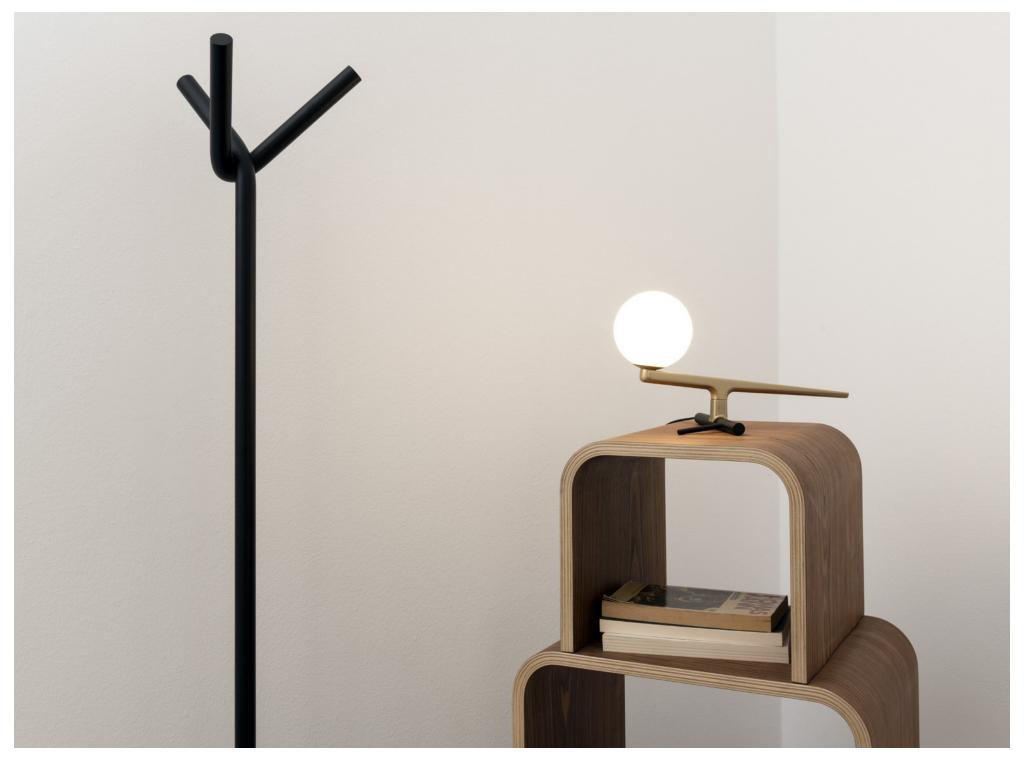

## **BALANCE**

Yanzi is a lightweight composition of balanced structures, with handblown glass spheres and brass elements that perch on aluminum branches.

## **INSPIRATION**

The inspiration for Yanzi came from the image of birds perching on scaffolding. The light source resembles a bird with a brass body and glass head. Neri&Hu focused on the interaction of material, shape, and light in its design.

# **CONTEMPORARY**

Yanzi's clean lines and elegant materials add a chic and modern design, with a playful edge, to any space.

| EMISSION         | Diffused                                                                                                        |
|------------------|-----------------------------------------------------------------------------------------------------------------|
| LIGHT SOURCE     | LED<br>6.9W 3000K > 90CRI LED Array<br>Integrated light source                                                  |
| DIMMING FEATURE  | Dimmable (on cord)                                                                                              |
| DELIVERED LUMENS | 500lm                                                                                                           |
| FINISH           | <ul><li>○ Glass white (diffuser)</li><li>○ Brushed brass (swallows)</li><li>● Black (stem &amp; base)</li></ul> |
| CERTIFICATIONS   | IP20                                                                                                            |