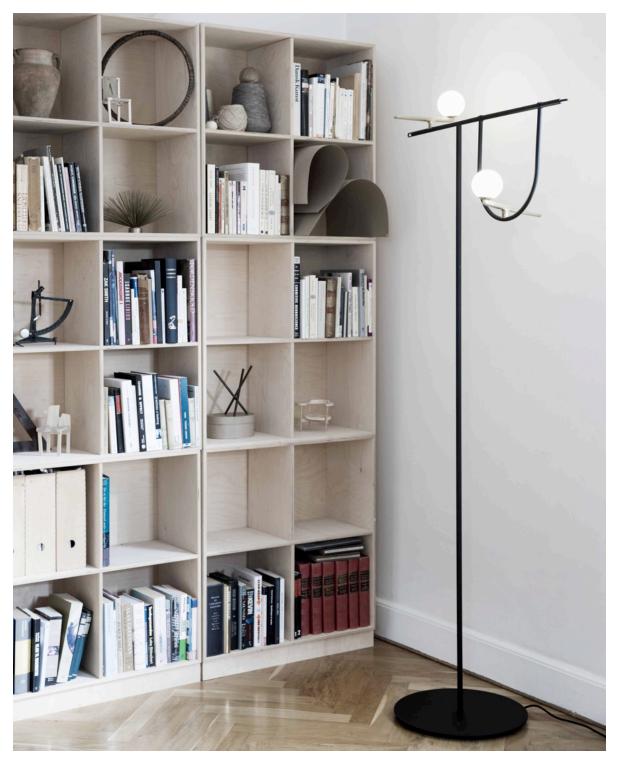

## **BALANCE**

Yanzi is a lightweight composition of balanced structures, with handblown glass spheres and brass elements that perch on aluminum branches.

## **INSPIRATION**

The inspiration for Yanzi came from the image of birds perching on scaffolding. The light source resembles a bird with a brass body and glass head. Neri&Hu focused on the interaction of material, shape, and light in its design.

# **CONTEMPORARY**

Yanzi's clean lines and elegant materials add a chic and modern design, with a playful edge, to any space.

| EMISSION         | Diffused                                                                                                        |
|------------------|-----------------------------------------------------------------------------------------------------------------|
| LIGHT SOURCE     | LED<br>6.9W 3000K > 90CRI LED Array<br>Integrated light source                                                  |
| DIMMING FEATURE  | Dimmable (on cord)                                                                                              |
| DELIVERED LUMENS | 500lm                                                                                                           |
| FINISH           | <ul><li>○ Glass white (diffuser)</li><li>○ Brushed brass (swallows)</li><li>● Black (stem &amp; base)</li></ul> |
| CERTIFICATIONS   | IP20                                                                                                            |