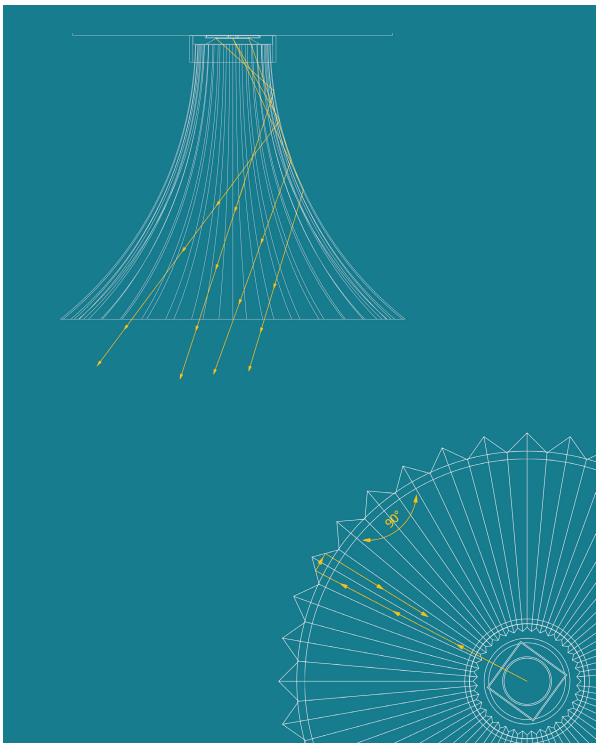

## **Innovation**

Within the blown glass diffuser lies a powerful optical unit which directs and concentrates light on the glazed bottom surface of the diffuser, opening it up with a soft direct emission. The inner optical unit works according to a Total Internal Reflection (TIR) principle to direct emission; it comes to life when light passes through the material, but only a minimum rate of light is emitted into the environment in a diffused and uncontrolled manner.