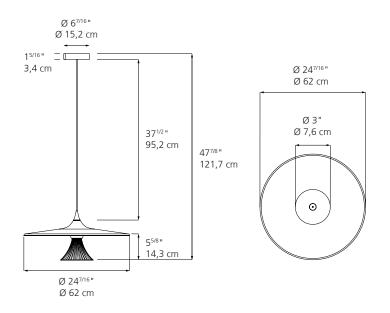

## **Ipno** Suspension

21

| MATERIALS        | Body in aluminum, reflector in PMMA and spiral patterns.                     |
|------------------|------------------------------------------------------------------------------|
| EMISSION         | Direct                                                                       |
| LIGHT SOURCE     | LED<br>23.1W C.O.B                                                           |
| TOTAL POWER      | 27.4W                                                                        |
| DIMMING FEATURE  | Dimmable 2-Wire / Dimmable 0-10V                                             |
| DELIVERED LUMENS | 1786lm                                                                       |
| ССТ              | 3000K                                                                        |
| CRI              | >90                                                                          |
| FINISH           | <ul><li>Black (External diffuser)</li><li>Gold (Internal diffuser)</li></ul> |
| CERTIFICATIONS   | c.UL.us listed, IP20                                                         |

IPNO 22 MICHELE DE LUCCHI