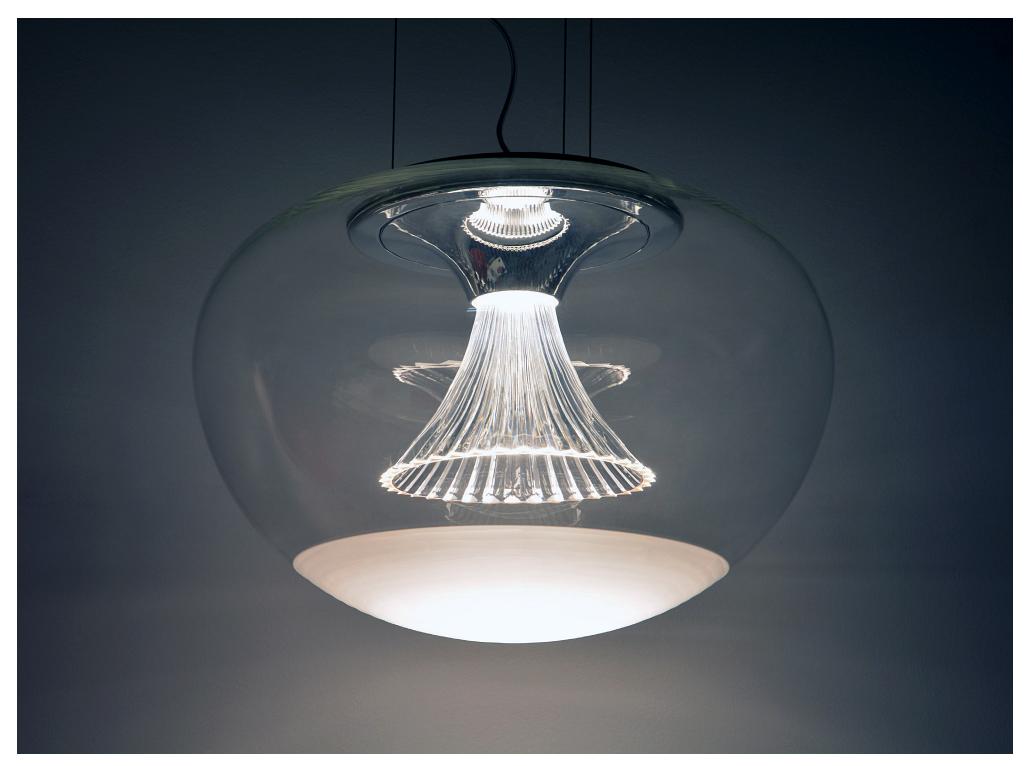

# Ipno Glass Suspension

| MATERIALS        | Crystal blown glass with white spot, metachrylate optic, aluminium suspension structure |
|------------------|-----------------------------------------------------------------------------------------|
| EMISSION         | Diffused                                                                                |
| LIGHT SOURCE     | LED (Integrated)<br>1x30.6W C.O.B                                                       |
| TOTAL POWER      | 35W                                                                                     |
| DIMMING FEATURE  | Driver is compatible to both 2-wire dimming and 0-10V dimming options                   |
| DELIVERED LUMENS | 1658lm                                                                                  |
| ССТ              | 3000K                                                                                   |
| CRI              | >90                                                                                     |
| FINISH           | O Crystal glass with white spot, polished aluminium, transparent optic                  |
| CERTIFICATIONS   | c.UL.us listed, IP20                                                                    |