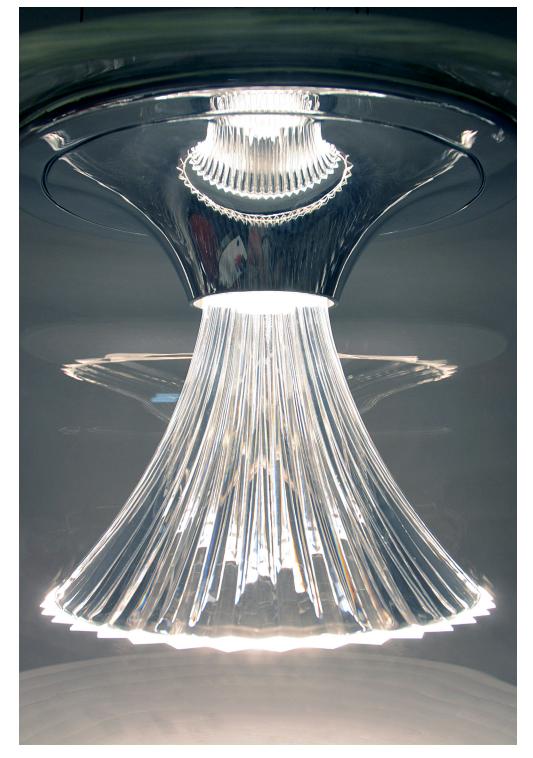

## **Innovation**

Within the blown glass diffuser lies a powerful optical unit which directs and concentrates light on the glazed bottom surface of the diffuser, opening it up with a soft direct emission. The inner optical unit works according to a Total Internal Reflection (TIR) principle to direct emission; it comes to life when light passes through the material, but only a minimum rate of light is emitted into the environment in a diffused and uncontrolled manner.