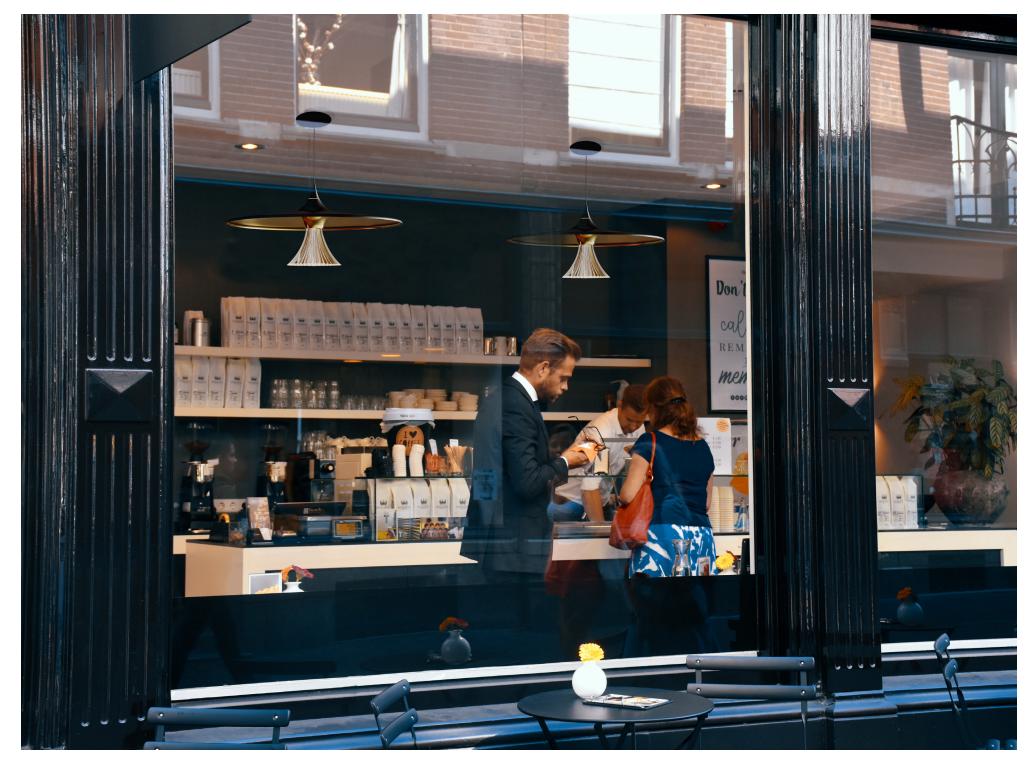

# Ipno Glass Suspension

| MATERIALS        | Crystal blown glass with white spot, metachrylate optic, aluminium suspension structure |
|------------------|-----------------------------------------------------------------------------------------|
| EMISSION         | Diffused                                                                                |
| LIGHT SOURCE     | LED (Integrated)<br>1x30.6W C.O.B                                                       |
| TOTAL POWER      | 35W                                                                                     |
| DIMMING FEATURE  | Driver is compatible to both 2-wire dimming and 0-10V dimming options                   |
| DELIVERED LUMENS | 1658lm                                                                                  |
| ССТ              | 3000K                                                                                   |
| CRI              | >90                                                                                     |
| FINISH           | O Crystal glass with white spot, polished aluminium, transparent optic                  |
| CERTIFICATIONS   | c.UL.us listed, IP20                                                                    |

13 IPNO 14 MICHELE DE LUCCHI

18