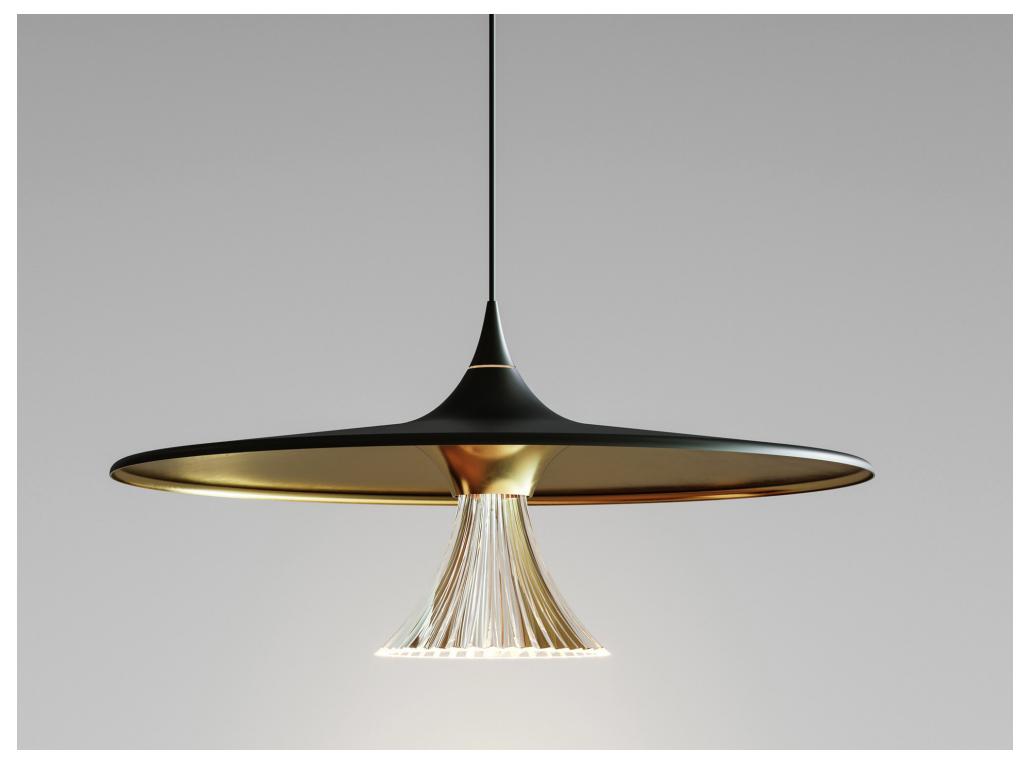

## **Ipno** Suspension

21

| MATERIALS        | Body in aluminum, reflector in PMMA and spiral patterns.                     |
|------------------|------------------------------------------------------------------------------|
| EMISSION         | Direct                                                                       |
| LIGHT SOURCE     | LED<br>23.1W C.O.B                                                           |
| TOTAL POWER      | 27.4W                                                                        |
| DIMMING FEATURE  | Dimmable 2-Wire / Dimmable 0-10V                                             |
| DELIVERED LUMENS | 1786lm                                                                       |
| ССТ              | 3000K                                                                        |
| CRI              | >90                                                                          |
| FINISH           | <ul><li>Black (External diffuser)</li><li>Gold (Internal diffuser)</li></ul> |
| CERTIFICATIONS   | c.UL.us listed, IP20                                                         |

IPNO 22 MICHELE DE LUCCHI