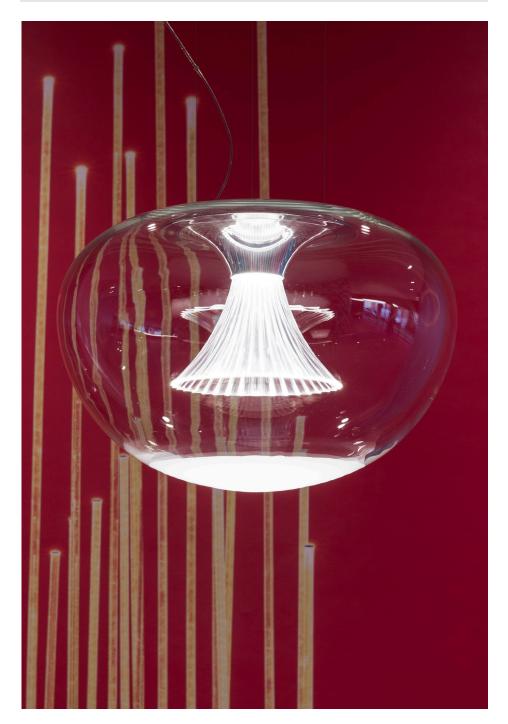

## **Innovation**

Within the blown glass diffuser lies a powerful optical unit which directs and concentrates light on the glazed bottom surface of the diffuser, opening it up with a soft direct emission. The inner optical unit works according to a Total Internal Reflection (TIR) principle to direct emission; it comes to life when light passes through the material, but only a minimum rate of light is emitted into the environment in a diffused and uncontrolled manner.

# Ipno Glass Suspension

| MATERIALS        | Crystal blown glass with white spot, metachrylate optic, aluminium suspension structure |
|------------------|-----------------------------------------------------------------------------------------|
| EMISSION         | Diffused                                                                                |
| LIGHT SOURCE     | LED (Integrated)<br>1x30.6W C.O.B                                                       |
| TOTAL POWER      | 35W                                                                                     |
| DIMMING FEATURE  | Driver is compatible to both 2-wire dimming and 0-10V dimming options                   |
| DELIVERED LUMENS | 1658lm                                                                                  |
| ССТ              | 3000K                                                                                   |
| CRI              | >90                                                                                     |
| FINISH           | O Crystal glass with white spot, polished aluminium, transparent optic                  |
| CERTIFICATIONS   | c.UL.us listed, IP20                                                                    |