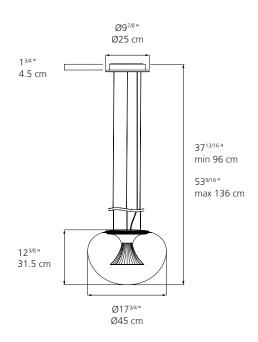

# Ipno Glass Suspension

| MATERIALS        | Crystal blown glass with white spot, metachrylate optic, aluminium suspension structure |
|------------------|-----------------------------------------------------------------------------------------|
| EMISSION         | Diffused                                                                                |
| LIGHT SOURCE     | LED (Integrated)<br>1x30.6W C.O.B                                                       |
| TOTAL POWER      | 35W                                                                                     |
| DIMMING FEATURE  | Driver is compatible to both 2-wire dimming and 0-10V dimming options                   |
| DELIVERED LUMENS | 1658lm                                                                                  |
| ССТ              | 3000K                                                                                   |
| CRI              | >90                                                                                     |
| FINISH           | O Crystal glass with white spot, polished aluminium, transparent optic                  |
| CERTIFICATIONS   | c.UL.us listed, IP20                                                                    |