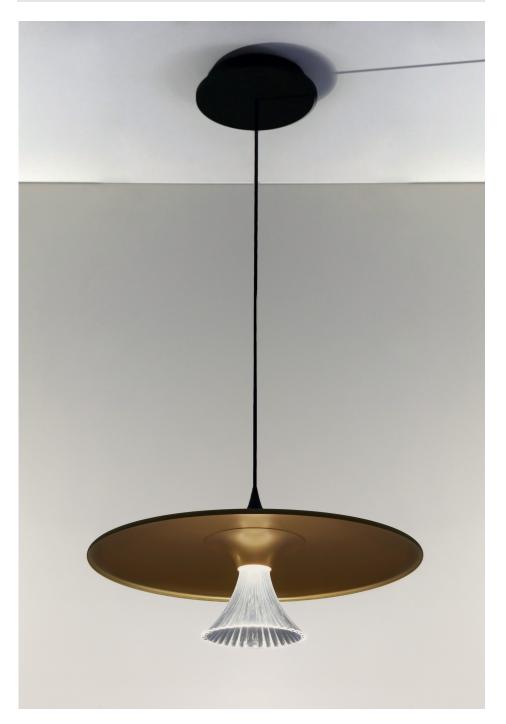

## **Ipno** Suspension

21

| MATERIALS        | Body in aluminum, reflector in PMMA and spiral patterns.                     |
|------------------|------------------------------------------------------------------------------|
| EMISSION         | Direct                                                                       |
| LIGHT SOURCE     | LED<br>23.1W C.O.B                                                           |
| TOTAL POWER      | 27.4W                                                                        |
| DIMMING FEATURE  | Dimmable 2-Wire / Dimmable 0-10V                                             |
| DELIVERED LUMENS | 1786lm                                                                       |
| ССТ              | 3000K                                                                        |
| CRI              | >90                                                                          |
| FINISH           | <ul><li>Black (External diffuser)</li><li>Gold (Internal diffuser)</li></ul> |
| CERTIFICATIONS   | c.UL.us listed, IP20                                                         |