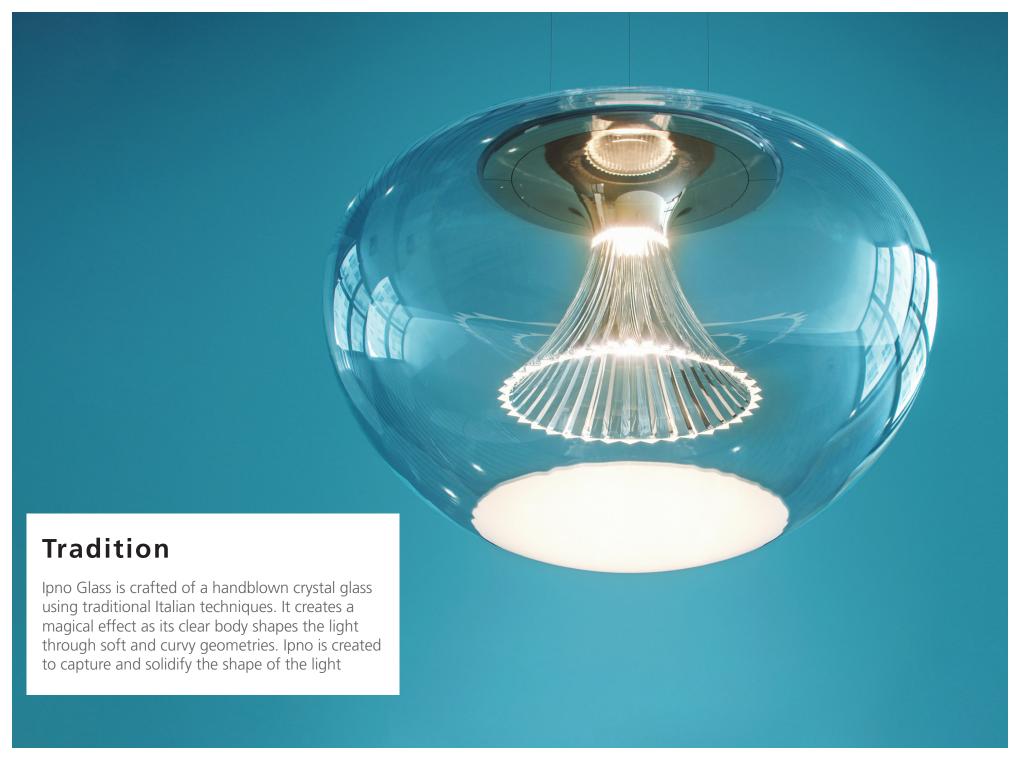

# Ipno Glass Suspension

| MATERIALS        | Crystal blown glass with white spot, metachrylate optic, aluminium suspension structure |
|------------------|-----------------------------------------------------------------------------------------|
| EMISSION         | Diffused                                                                                |
| LIGHT SOURCE     | LED (Integrated)<br>1x30.6W C.O.B                                                       |
| TOTAL POWER      | 35W                                                                                     |
| DIMMING FEATURE  | Driver is compatible to both 2-wire dimming and 0-10V dimming options                   |
| DELIVERED LUMENS | 1658lm                                                                                  |
| ССТ              | 3000K                                                                                   |
| CRI              | >90                                                                                     |
| FINISH           | O Crystal glass with white spot, polished aluminium, transparent optic                  |
| CERTIFICATIONS   | c.UL.us listed, IP20                                                                    |