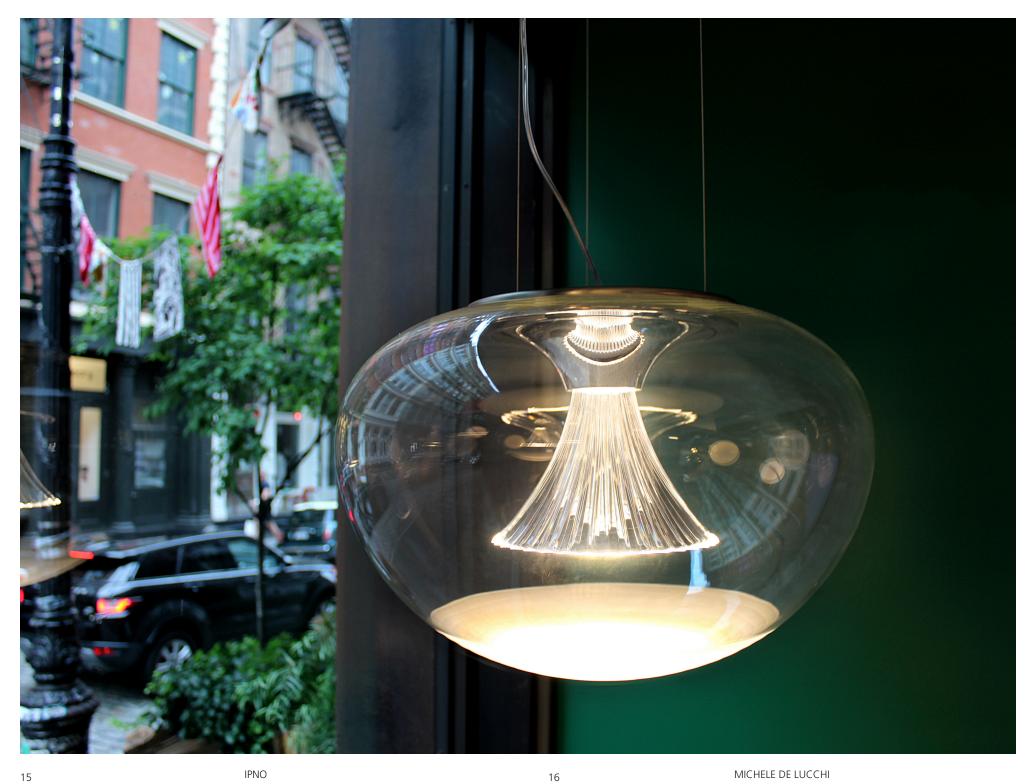

POWER      | 35W                                                                                     |
| DIMMING FEATURE  | Driver is compatible to both 2-wire dimming and 0-10V dimming options                   |
| DELIVERED LUMENS | 1658lm                                                                                  |
| ССТ              | 3000K                                                                                   |
| CRI              | >90                                                                                     |
| FINISH           | O Crystal glass with white spot, polished aluminium, transparent optic                  |
| CERTIFICATIONS   | c.UL.us listed, IP20                                                                    |

13 IPNO 14 MICHELE DE LUCCHI





18





## **Ipno** Suspension

21





| MATERIALS        | Body in aluminum, reflector in PMMA and spiral patterns.                     |
|------------------|------------------------------------------------------------------------------|
| EMISSION         | Direct                                                                       |
| LIGHT SOURCE     | LED<br>23.1W C.O.B                                                           |
| TOTAL POWER      | 27.4W                                                                        |
| DIMMING FEATURE  | Dimmable 2-Wire / Dimmable 0-10V                                             |
| DELIVERED LUMENS | 1786lm                                                                       |
| ССТ              | 3000K