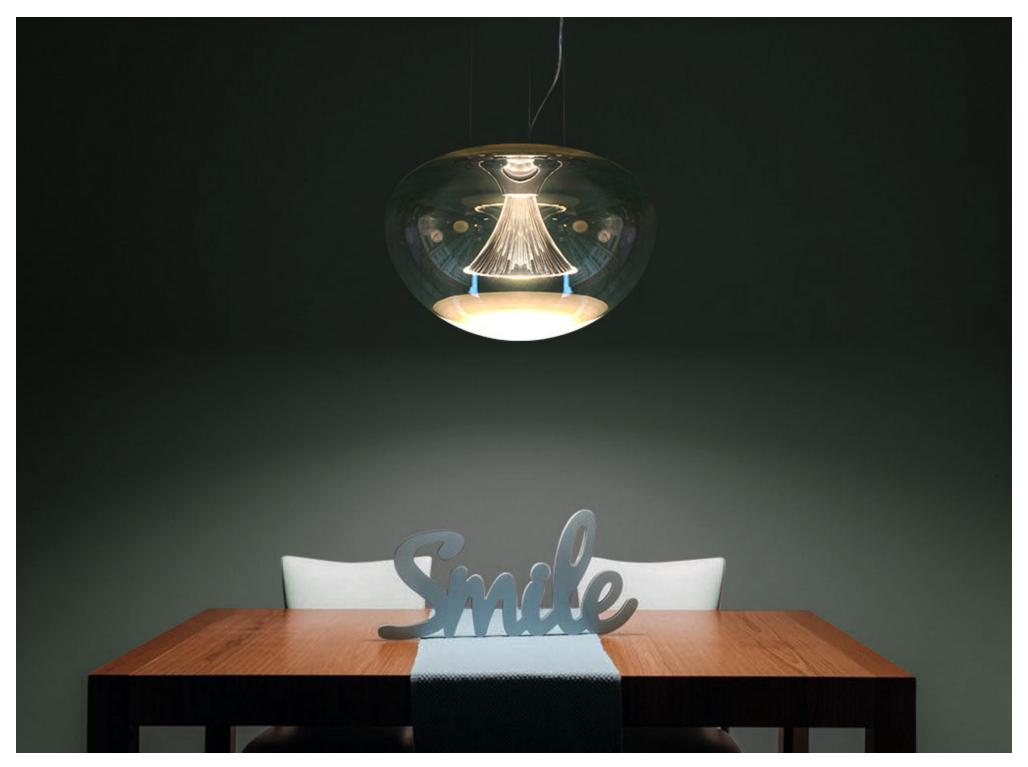

## **Ipno** Suspension

21

| MATERIALS        | Body in aluminum, reflector in PMMA and spiral patterns.                     |
|------------------|------------------------------------------------------------------------------|
| EMISSION         | Direct                                                                       |
| LIGHT SOURCE     | LED<br>23.1W C.O.B                                                           |
| TOTAL POWER      | 27.4W                                                                        |
| DIMMING FEATURE  | Dimmable 2-Wire / Dimmable 0-10V                                             |
| DELIVERED LUMENS | 1786lm                                                                       |
| ССТ              | 3000K                                                                        |
| CRI              | >90                                                                          |
| FINISH           | <ul><li>Black (External diffuser)</li><li>Gold (Internal diffuser)</li></ul> |
| CERTIFICATIONS   | c.UL.us listed, IP20                                                         |