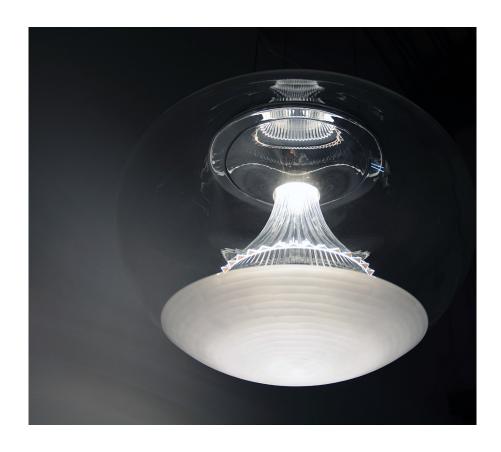

# Ipno Glass Suspension

| MATERIALS        | Crystal blown glass with white spot, metachrylate optic, aluminium suspension structure |
|------------------|-----------------------------------------------------------------------------------------|
| EMISSION         | Diffused                                                                                |
| LIGHT SOURCE     | LED (Integrated)<br>1x30.6W C.O.B                                                       |
| TOTAL POWER      | 35W                                                                                     |
| DIMMING FEATURE  | Driver is compatible to both 2-wire dimming and 0-10V dimming options                   |
| DELIVERED LUMENS | 1658lm                                                                                  |
| ССТ              | 3000K                                                                                   |
| CRI              | >90                                                                                     |
| FINISH           | O Crystal glass with white spot, polished aluminium, transparent optic                  |
| CERTIFICATIONS   | c.UL.us listed, IP20                                                                    |