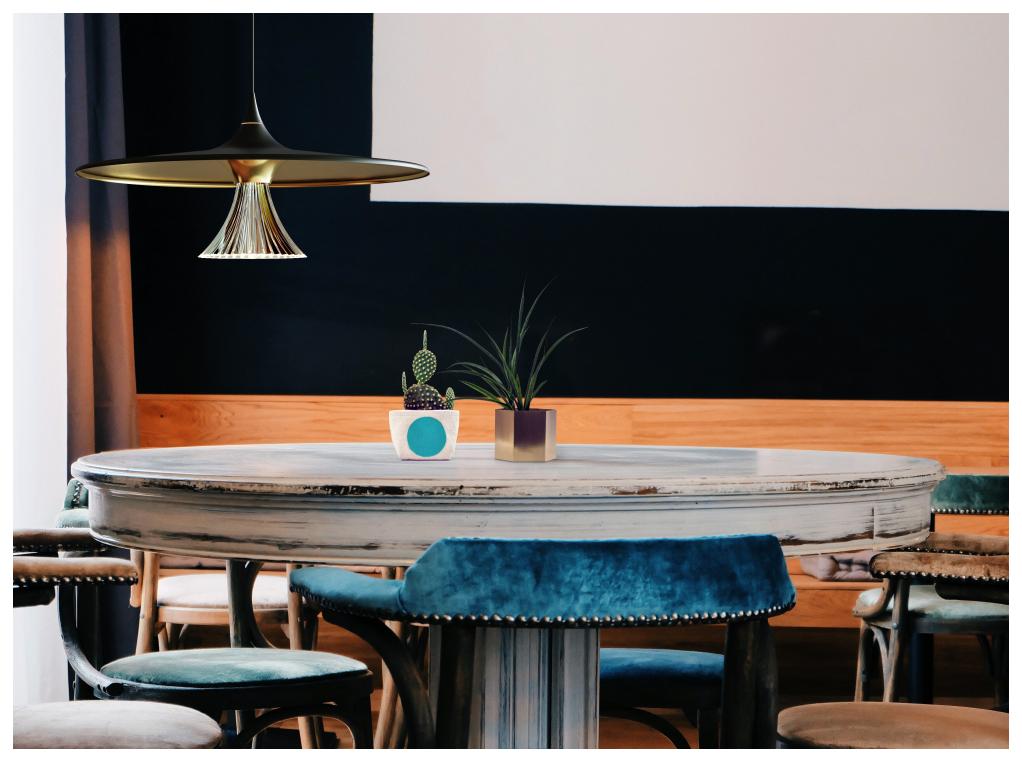

## **Ipno** Suspension

21

| MATERIALS        | Body in aluminum, reflector in PMMA and spiral patterns.                     |
|------------------|------------------------------------------------------------------------------|
| EMISSION         | Direct                                                                       |
| LIGHT SOURCE     | LED<br>23.1W C.O.B                                                           |
| TOTAL POWER      | 27.4W                                                                        |
| DIMMING FEATURE  | Dimmable 2-Wire / Dimmable 0-10V                                             |
| DELIVERED LUMENS | 1786lm                                                                       |
| ССТ              | 3000K                                                                        |
| CRI              | >90                                                                          |
| FINISH           | <ul><li>Black (External diffuser)</li><li>Gold (Internal diffuser)</li></ul> |
| CERTIFICATIONS   | c.UL.us listed, IP20                                                         |

IPNO 22 MICHELE DE LUCCHI