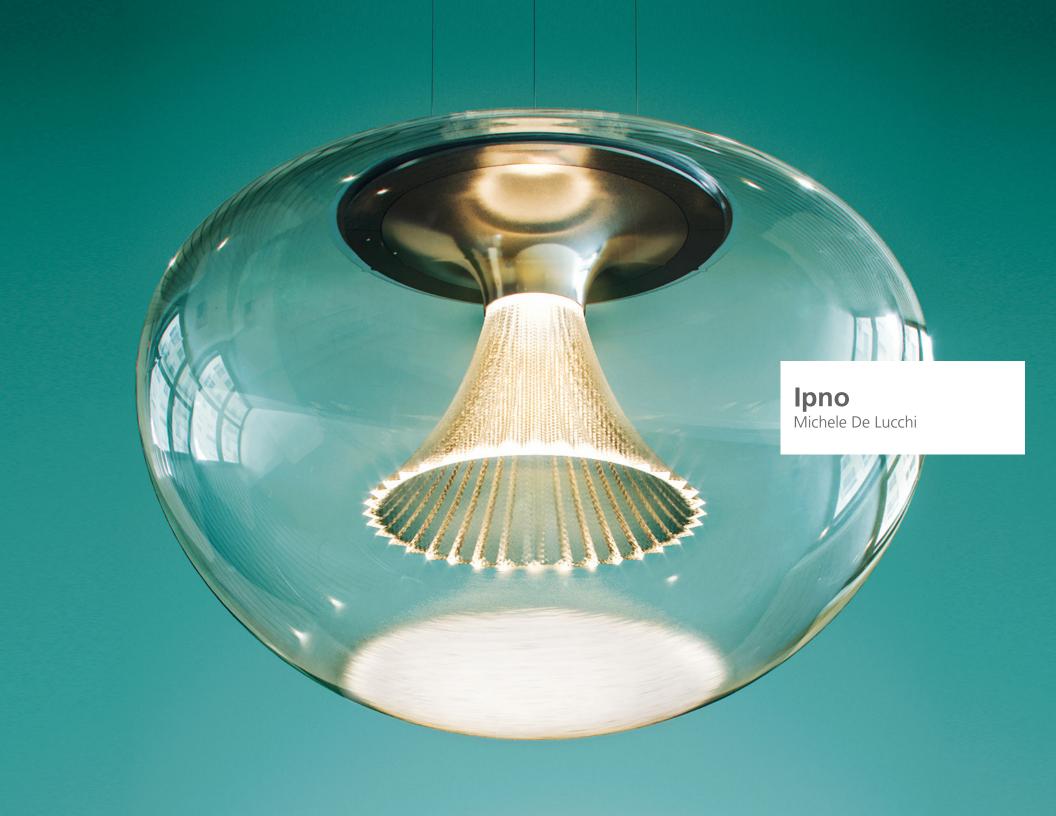

# Ipno Glass Suspension

| MATERIALS        | Crystal blown glass with white spot, metachrylate optic, aluminium suspension structure |
|------------------|-----------------------------------------------------------------------------------------|
| EMISSION         | Diffused                                                                                |
| LIGHT SOURCE     | LED (Integrated)<br>1x30.6W C.O.B                                                       |
| TOTAL POWER      | 35W                                                                                     |
| DIMMING FEATURE  | Driver is compatible to both 2-wire dimming and 0-10V dimming options                   |
| DELIVERED LUMENS | 1658lm                                                                                  |
| ССТ              | 3000K                                                                                   |
| CRI              | >90                                                                                     |
| FINISH           | O Crystal glass with white spot, polished aluminium, transparent optic                  |
| CERTIFICATIONS   | c.UL.us listed, IP20                                                                    |