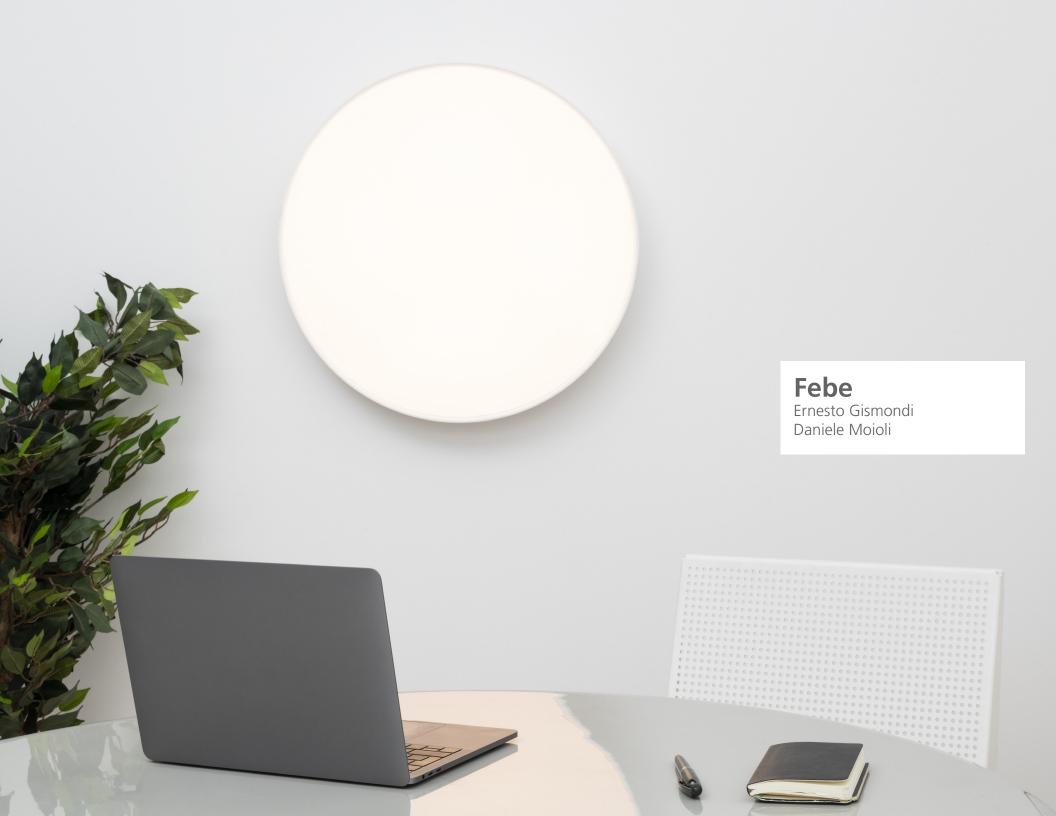

FEBE DESIGNERS

## MINIMAL

Febe's minimal design ensures maximum LED light performance strong enough to light up an entire room. Its simple yet strong presence can fit any space and is especially suited for the home.

# **ACCENT**

A splash of orange, turquoise or dove grey is visible around the side of the colored frame, adding a subtle design accent.

# **OPTICS**

An optical engine produces a uniform and comfortable light emission, with lenses on each LED that widen the emission immediately near the source.

13

## Febe Wall/Ceiling