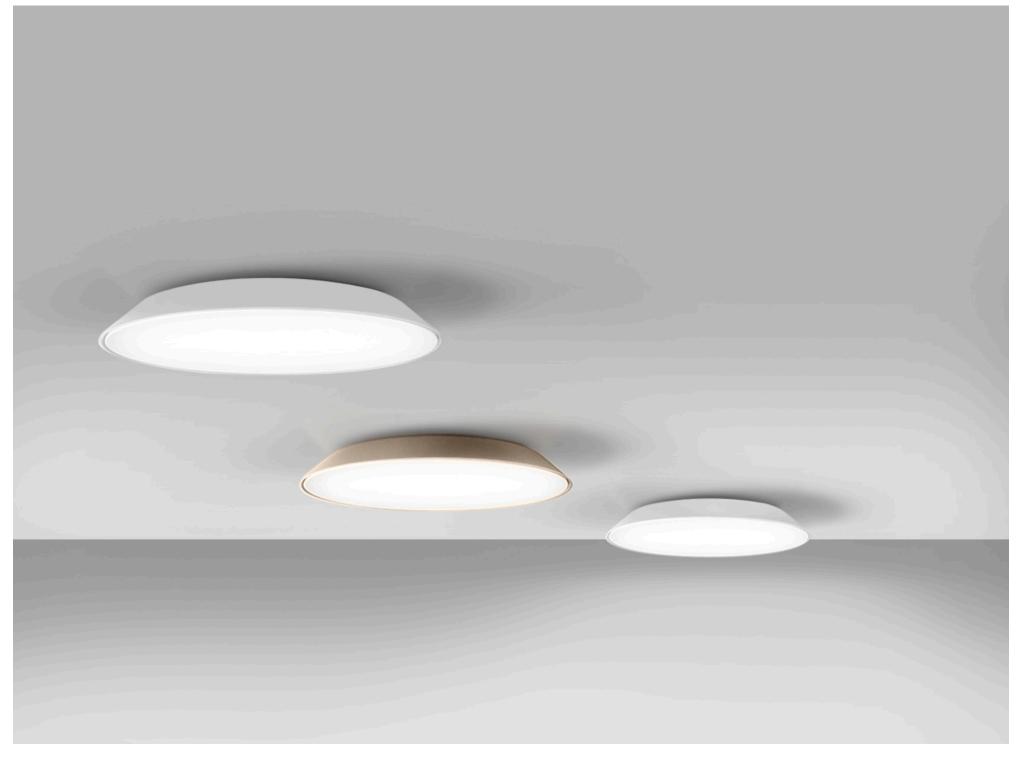

## MINIMAL

Febe's minimal design ensures maximum LED light performance strong enough to light up an entire room. Its simple yet strong presence can fit any space and is especially suited for the home.

# **ACCENT**

A splash of orange, turquoise or dove grey is visible around the side of the colored frame, adding a subtle design accent.

# **OPTICS**

An optical engine produces a uniform and comfortable light emission, with lenses on each LED that widen the emission immediately near the source.

13