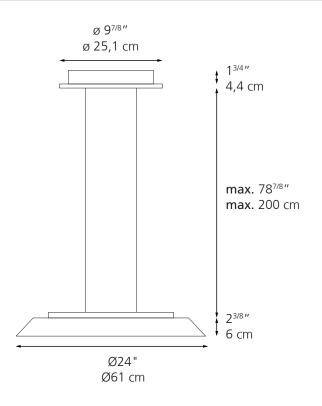

## Febe Suspension

### Technical Data

| MATERIALS        | Body in injection-molded plastic.<br>Diffuser in injection-molded polycarbonate. |
|------------------|----------------------------------------------------------------------------------|
| EMISSION         | Direct                                                                           |
| LIGHT SOURCE     | 4x25.2W LED Array                                                                |
| TOTAL POWER      | 29.4W                                                                            |
| DIMMING FEATURE  | Dimmable 2-Wire                                                                  |
| DELIVERED LUMENS | 2238lm                                                                           |
| CRI              | >90                                                                              |
| ССТ              | 2700K or 3000K                                                                   |
| FINISH           | ○ White ○ Dove grey                                                              |
| CERTIFICATIONS   | c.UL.us listed, IP20                                                             |