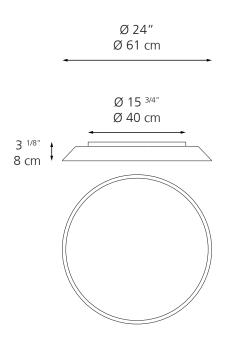

## Febe Wall/Ceiling

### Technical Data

| MATERIALS        | Body in injection-molded plastic.<br>Diffuser in injection-molded polycarbonate. |
|------------------|----------------------------------------------------------------------------------|
| EMISSION         | Direct                                                                           |
| LIGHT SOURCE     | 4x25.2W LED Array                                                                |
| TOTAL POWER      | 29.4W                                                                            |
| DIMMING FEATURE  | Dimmable 2-Wire                                                                  |
| DELIVERED LUMENS | 2238lm                                                                           |
| CRI              | >90                                                                              |
| ССТ              | 2700K or 3000K                                                                   |
| FINISH           | O White O Dove Grey                                                              |
| CERTIFICATIONS   | c.UL.us listed, IP20, ADA compliant                                              |