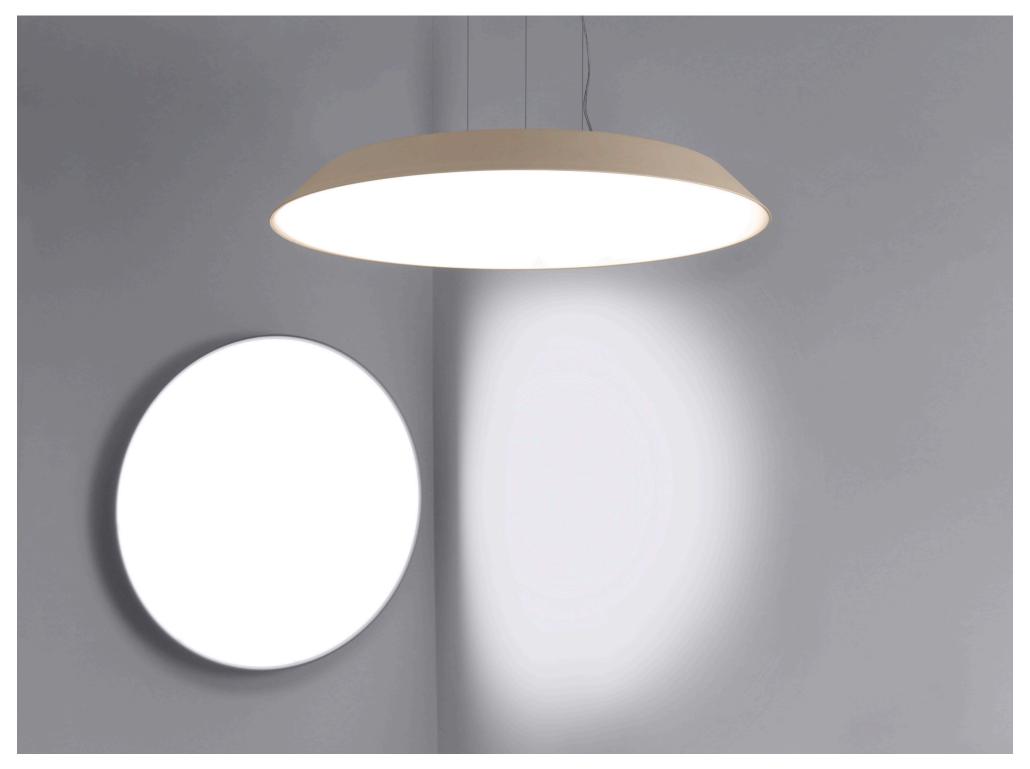

## Febe Suspension

### Technical Data

| MATERIALS        | Body in injection-molded plastic.<br>Diffuser in injection-molded polycarbonate. |
|------------------|----------------------------------------------------------------------------------|
| EMISSION         | Direct                                                                           |
| LIGHT SOURCE     | 4x25.2W LED Array                                                                |
| TOTAL POWER      | 29.4W                                                                            |
| DIMMING FEATURE  | Dimmable 2-Wire                                                                  |
| DELIVERED LUMENS | 2238lm                                                                           |
| CRI              | >90                                                                              |
| ССТ              | 2700K or 3000K                                                                   |
| FINISH           | ○ White ○ Dove grey                                                              |
| CERTIFICATIONS   | c.UL.us listed, IP20                                                             |