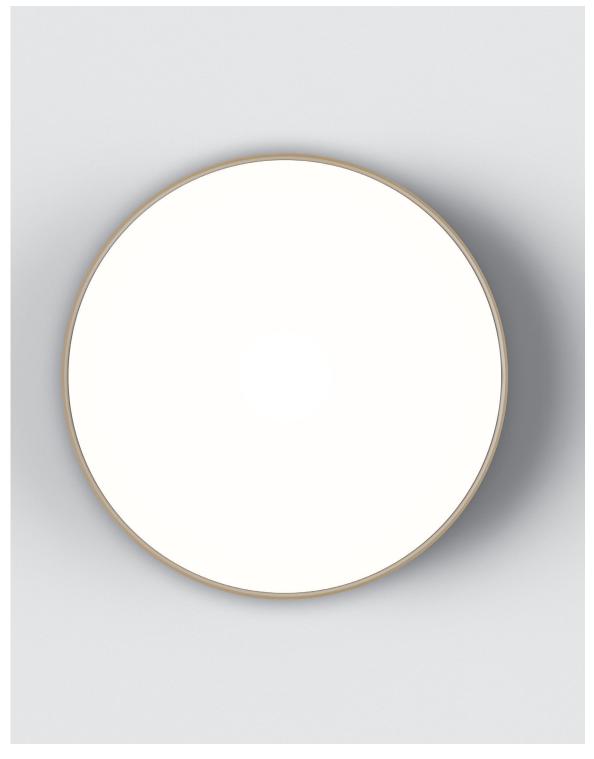

## MINIMAL

Febe's minimal design ensures maximum LED light performance strong enough to light up an entire room. Its simple yet strong presence can fit any space and is especially suited for the home.

# **ACCENT**

A splash of orange, turquoise or dove grey is visible around the side of the colored frame, adding a subtle design accent.

# **OPTICS**

An optical engine produces a uniform and comfortable light emission, with lenses on each LED that widen the emission immediately near the source.

13