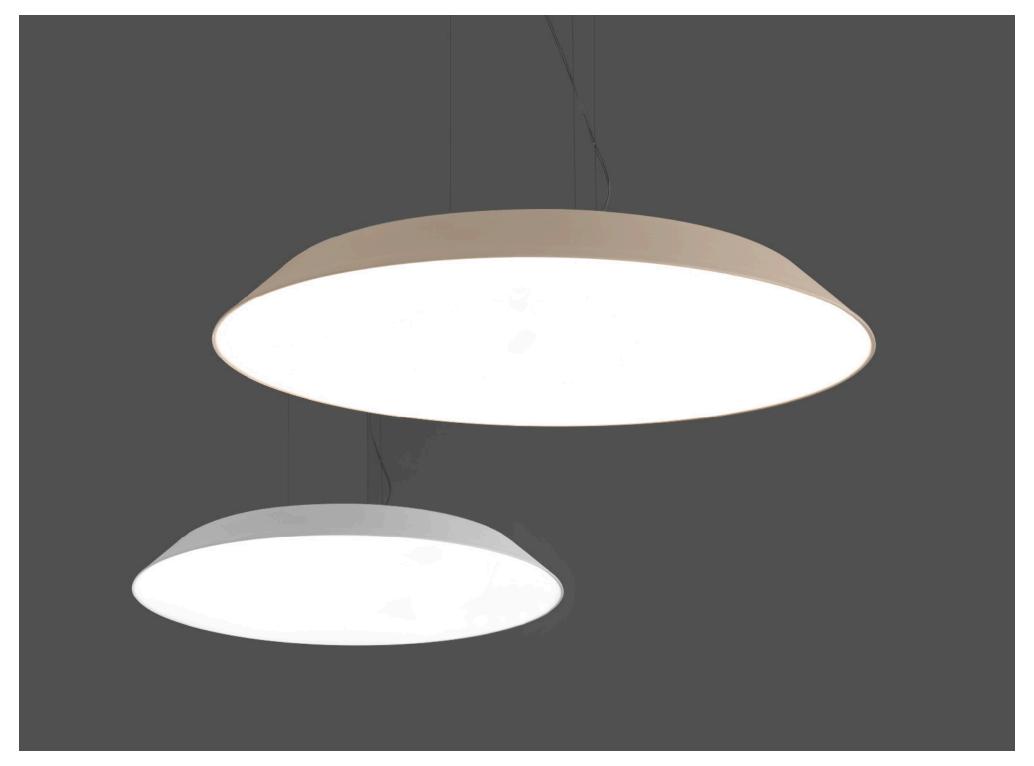

# **ACCENT**

A splash of orange, turquoise or dove grey is visible around the side of the colored frame, adding a subtle design accent.