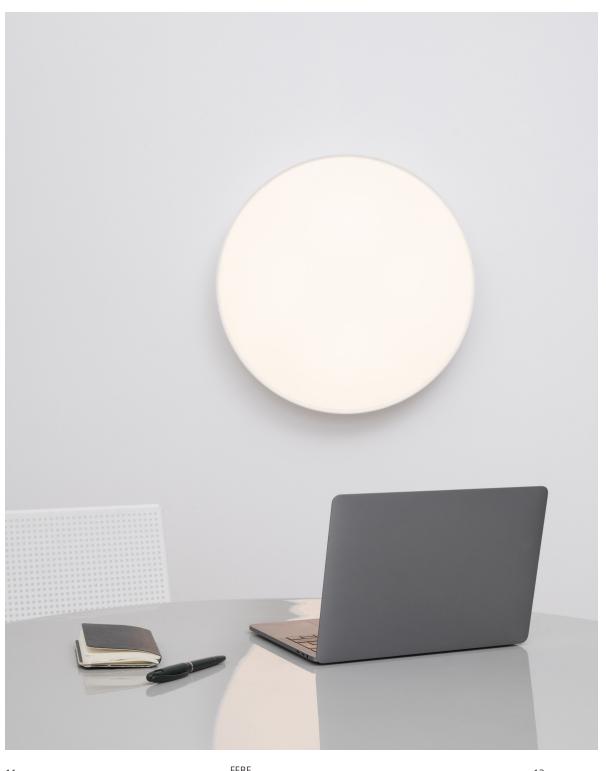

## Febe Wall/Ceiling

### Technical Data

| MATERIALS        | Body in injection-molded plastic.<br>Diffuser in injection-molded polycarbonate. |
|------------------|----------------------------------------------------------------------------------|
| EMISSION         | Direct                                                                           |
| LIGHT SOURCE     | 4x25.2W LED Array                                                                |
| TOTAL POWER      | 29.4W                                                                            |
| DIMMING FEATURE  | Dimmable 2-Wire                                                                  |
| DELIVERED LUMENS | 2238lm                                                                           |
| CRI              | >90                                                                              |
| ССТ              | 2700K or 3000K                                                                   |
| FINISH           | O White O Dove Grey                                                              |
| CERTIFICATIONS   | c.UL.us listed, IP20, ADA compliant                                              |