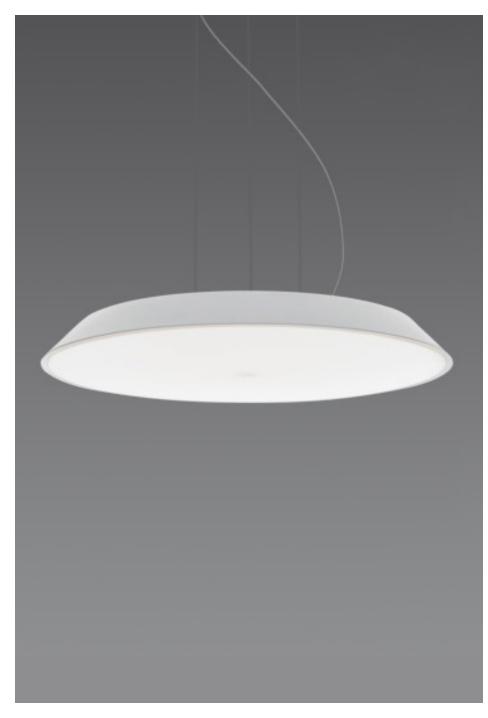

## Febe Suspension

### Technical Data

| MATERIALS        | Body in injection-molded plastic.<br>Diffuser in injection-molded polycarbonate. |
|------------------|----------------------------------------------------------------------------------|
| EMISSION         | Direct                                                                           |
| LIGHT SOURCE     | 4x25.2W LED Array                                                                |
| TOTAL POWER      | 29.4W                                                                            |
| DIMMING FEATURE  | Dimmable 2-Wire                                                                  |
| DELIVERED LUMENS | 2238lm                                                                           |
| CRI              | >90                                                                              |
| ССТ              | 2700K or 3000K                                                                   |
| FINISH           | ○ White ○ Dove grey                                                              |
| CERTIFICATIONS   | c.UL.us listed, IP20                                                             |