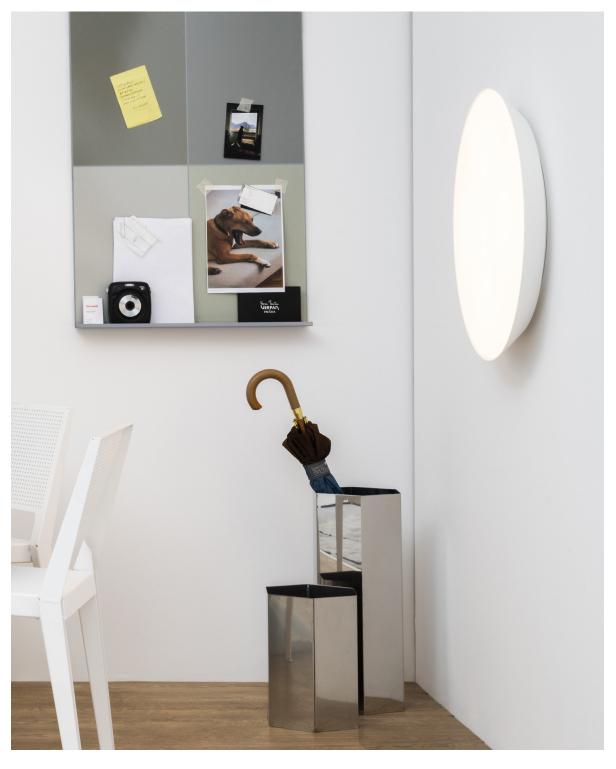

## Febe Wall/Ceiling

### Technical Data

| MATERIALS        | Body in injection-molded plastic.<br>Diffuser in injection-molded polycarbonate. |
|------------------|----------------------------------------------------------------------------------|
| EMISSION         | Direct                                                                           |
| LIGHT SOURCE     | 4x25.2W LED Array                                                                |
| TOTAL POWER      | 29.4W                                                                            |
| DIMMING FEATURE  | Dimmable 2-Wire                                                                  |
| DELIVERED LUMENS | 2238lm                                                                           |
| CRI              | >90                                                                              |
| ССТ              | 2700K or 3000K                                                                   |
| FINISH           | O White O Dove Grey                                                              |
| CERTIFICATIONS   | c.UL.us listed, IP20, ADA compliant                                              |