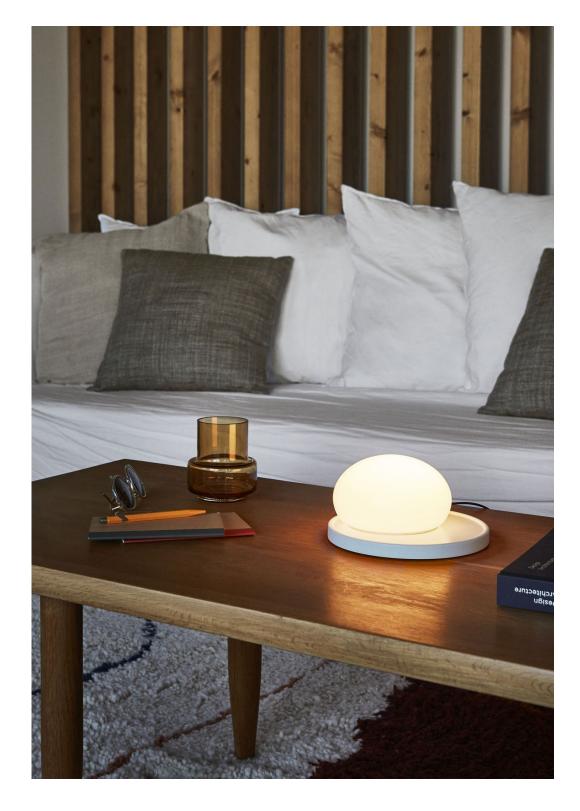

## Bolita

Bolita Light Source: LED SMD 24Vdc 6.5W 2700K CRI90 579Im Luminaire: 120 VAC 8.7W 157Im

LED included

Black electrical cord

Lacquered steel base housing the light source. A slightly magnetized opal blown glass diffuser rests atop the base and moves along the surface. The switch is located on the side of the base.

marsetusa@marset.com

The new Bolita lamp beckons you to touch it to adjust it. Moving it dims or boosts the light, an interplay that captivates with its beautiful visual effect.