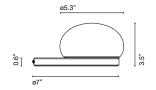

## Bolita

Bolita Light Source: LED SMD 24Vdc 6.5W 2700K CRI90 579Im Luminaire: 120 VAC 8.7W 157Im

LED included

Black electrical cord

Lacquered steel base housing the light source. A slightly magnetized opal blown glass diffuser rests atop the base and moves along the surface. The switch is located on the side of the base.