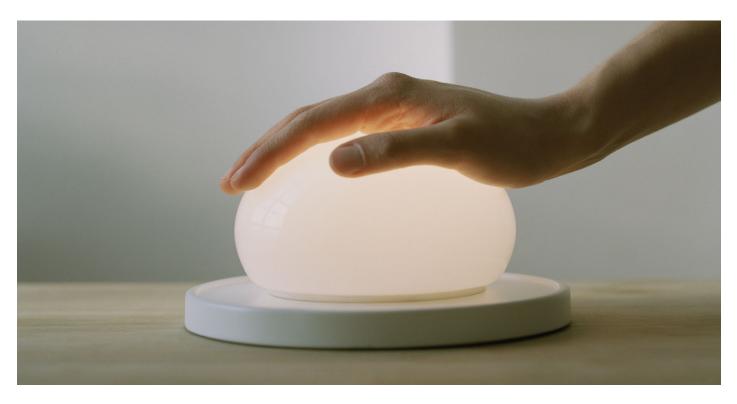

marsetusa@marset.com

The new Bolita lamp beckons you to touch it to adjust it. Moving it dims or boosts the light, an interplay that captivates with its beautiful visual effect.