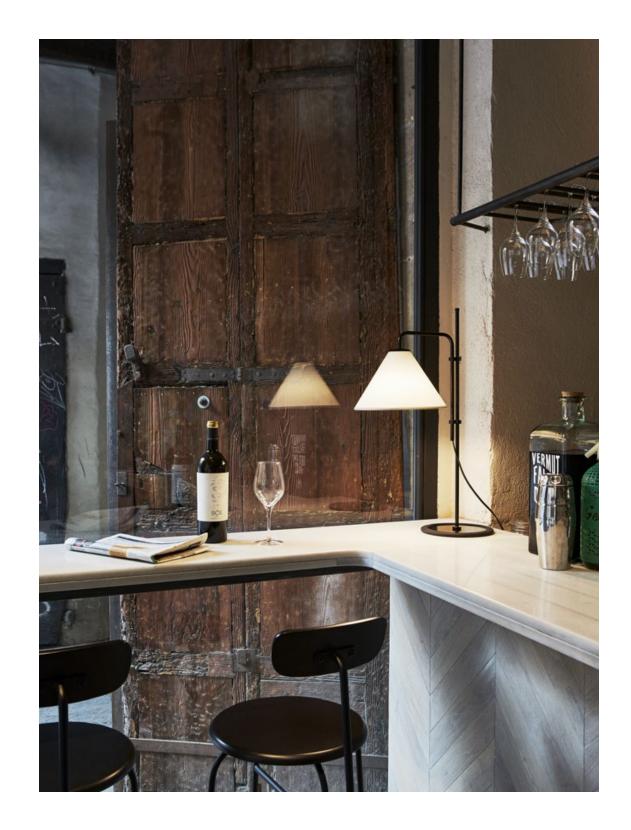

## Funiculí S Fabric

C E12 LED 5W

Black electrical cord

Base and stem in lacquered iron. White or sand polyester shade, made of a PVC-PET laminated film. Base wrapped with black rubber.

Black-WhiteBlack-Sand

## Range

Watch the video marsetusa@marset.com www.marset.com

Heir to the first Funiculí, this year we present a new version with a fabric shade, a design that Lluís Porqueras first conceived in 1979 but that is only now seeing the light of day. The essence of both lamps continues to be their simplicity, but the new design is chic and classical, perhaps even more sophisticated than the original.