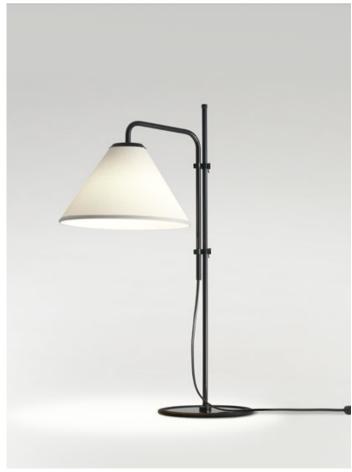

## Funiculí S Fabric

C E12 LED 5W

Black electrical cord

Base and stem in lacquered iron. White or sand polyester shade, made of a PVC-PET laminated film. Base wrapped with black rubber.

Black-WhiteBlack-Sand

## Range

Watch the video marsetusa@marset.com www.marset.com

Heir to the first Funiculí, this year we present a new version with a fabric shade, a design that Lluís Porqueras first conceived in 1979 but that is only now seeing the light of day. The essence of both lamps continues to be their simplicity, but the new design is chic and classical, perhaps even more sophisticated than the original.