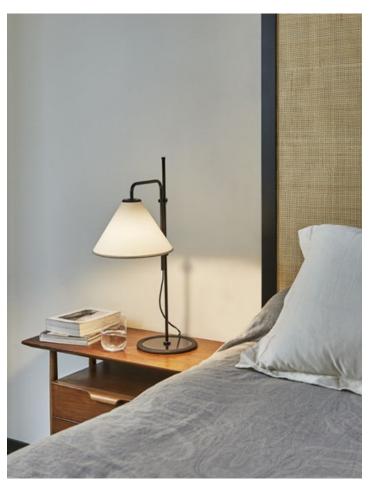

## Funiculí S Fabric

C E12 LED 5W

Black electrical cord

Base and stem in lacquered iron. White or sand polyester shade, made of a PVC-PET laminated film. Base wrapped with black rubber.

Black-WhiteBlack-Sand

## Range

Watch the video marsetusa@marset.com www.marset.com

Heir to the first Funiculí, this year we present a new version with a fabric shade, a design that Lluís Porqueras first conceived in 1979 but that is only now seeing the light of day. The essence of both lamps continues to be their simplicity, but the new design is chic and classical, perhaps even more sophisticated than the original.