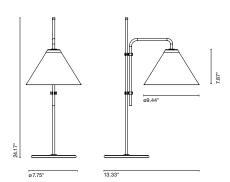

## Funiculí S Fabric

C E12 LED 5W

Black electrical cord

Base and stem in lacquered iron. White or sand polyester shade, made of a PVC-PET laminated film. Base wrapped with black rubber.

Black-WhiteBlack-Sand

Dry locations only

**Download** Assembly instructions

Download 2D Download 3D

Download 3D

**Download** Photometric data