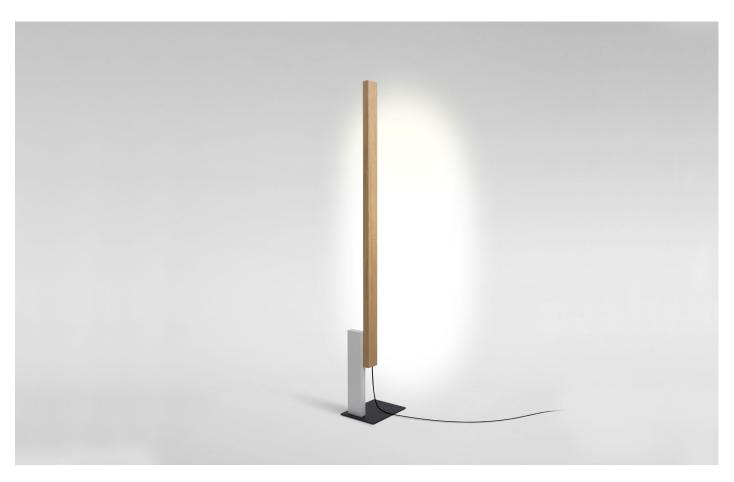

marsetusa@marset.com

High Line is a light sculpture, a svelte line that gives off light without revealing its source. Formally, it's a composition in volumes and colours. Three blocks that stand out for their shapes and tones.

the lower lacquered volume supports an upper profile in oak or wenge which accomodates the light source.