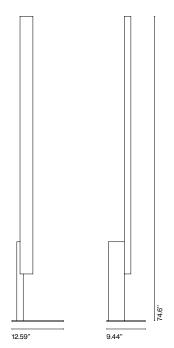

## **High Line**

Oak - White (RAL 9002)

**Download** Assembly instructions

Download 2D

Download 3D

**Download** Photometric data

dimmer\*

\* Foot-operated progressive in-line dimmer