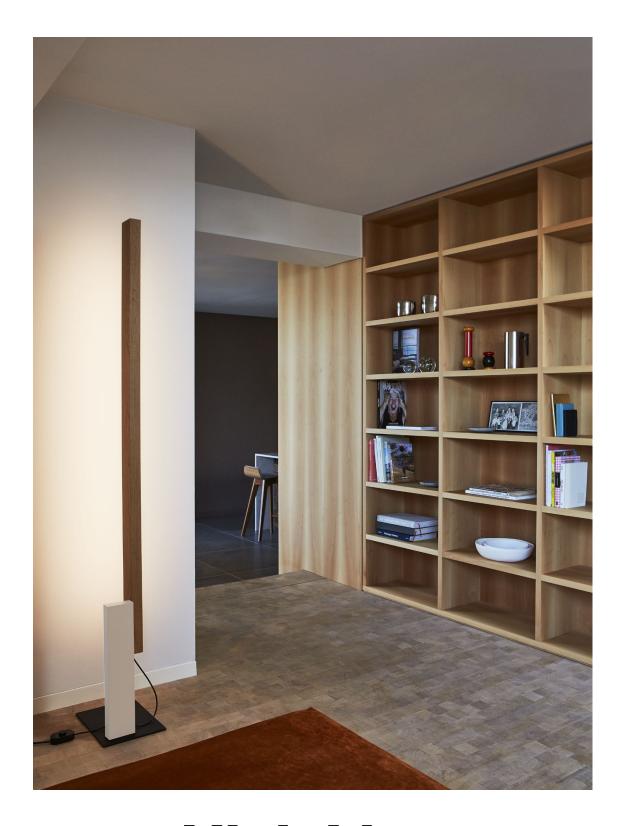

marsetusa@marset.com

High Line is a light sculpture, a svelte line that gives off light without revealing its source. Formally, it's a composition in volumes and colours. Three blocks that stand out for their shapes and tones.

the lower lacquered volume supports an upper profile in oak or wenge which accomodates the light source.