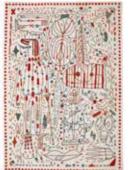

## Hayon x Nani

Jaime Hayon

Runner

Tapestry

Size 120×130 cm comes with wall hanging solution made with cotton sleeves sewn to the top back of the tapestry.