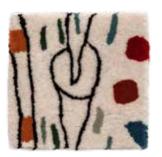

## Hayon x Nani

Jaime Hayon

Runner

Tapestry

Size 120×130 cm comes with wall hanging solution made with cotton sleeves sewn to the top back of the tapestry.