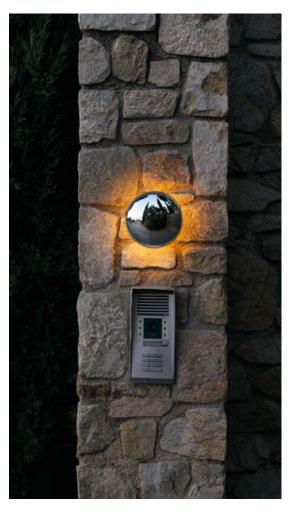

info@marset.com www.marset.com

Babila demonstrates that, when it comes to a design, the material can be as important as the shape. This new outdoor wall sconce is of polished stainless steel, a circular object that produces a panoramic effect, reflecting its surroundings.