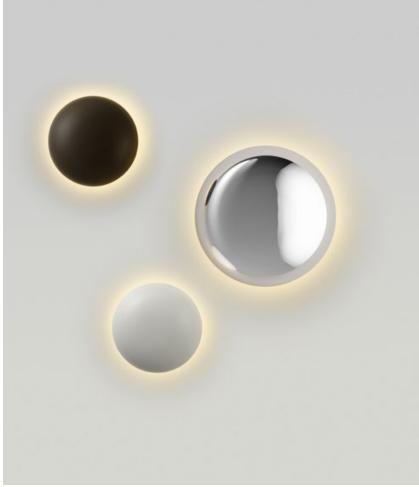

Available upon request: on/off 0-10V (120-277V) Diffuser in polished stainless steel (AISI 316) or powder coated aluminum with a matt finish.

Polished stainless steel

White (RAL 9010)

Brown (RAL 8019)

dimmable