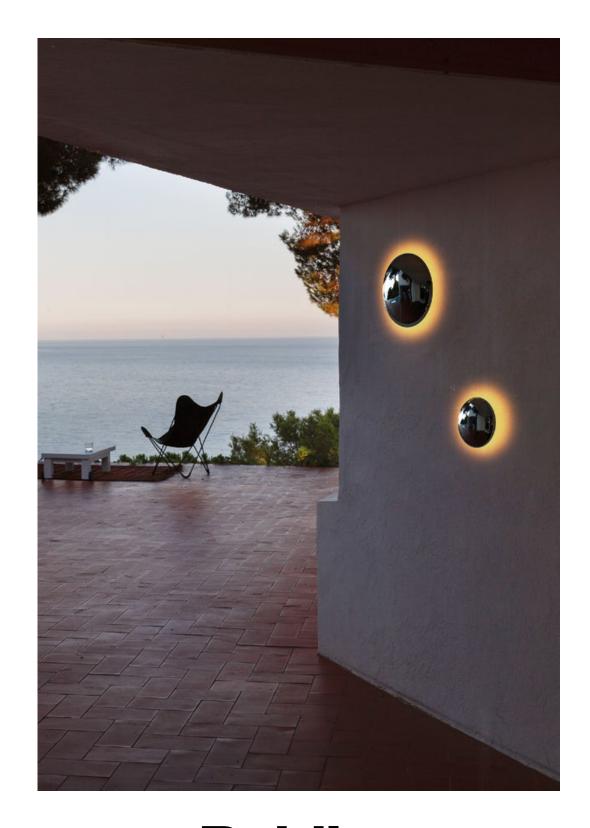

info@marset.com www.marset.com

Babila demonstrates that, when it comes to a design, the material can be as important as the shape. This new outdoor wall sconce is of polished stainless steel, a circular object that produces a panoramic effect, reflecting its surroundings.