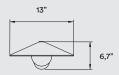

## **MATERIALS & COMPONENTS**

Wood Veneer Shade

Metal Structure

Marble Base

Black Electrical Cable with Dimming Switch: 57"