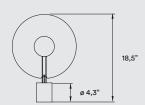

# **PACKAGING**

Box Size: 20 × 20 × 12"

Box Volume: 2,7 ft<sup>3</sup>

Weight: Gross - 11 Lb | Net - 6,4 Lb