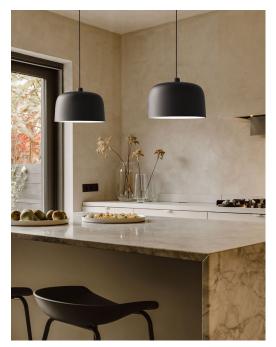

## ZILE

Design Archirivolto

| Design Archirivolto |                                                                                                                                                                                                                                                                                                                                                                                             |
|---------------------|---------------------------------------------------------------------------------------------------------------------------------------------------------------------------------------------------------------------------------------------------------------------------------------------------------------------------------------------------------------------------------------------|
| Туре:               | Suspension                                                                                                                                                                                                                                                                                                                                                                                  |
| Light source        | <b>B02S20 - B02S40</b> Max 25W E26 T10 or max 18W E26 SBLED 120V~ 60Hz                                                                                                                                                                                                                                                                                                                      |
| Product use:        | Indoor                                                                                                                                                                                                                                                                                                                                                                                      |
| Materials:          | Steel structure, PLA diffuser                                                                                                                                                                                                                                                                                                                                                               |
| Colors:             | Matt white, matt black, matt dove gray, matt brick red                                                                                                                                                                                                                                                                                                                                      |
| Description:        | The special feature of this project lies in its close attention<br>to sustainability. Luceplan has always been committed<br>in its efforts to reduce the environmental impact not only<br>of its production but also in the distribution of products.<br>Zile is, in all respects, an eco-friendly light.<br>The diffuser in made of a biodurable polymer with 80%<br>of renewable sources. |
| Marking:            | UL us                                                                                                                                                                                                                                                                                                                                                                                       |
| Reference code:     | Complete lamp with diffuser Ø 7.9"<br>B02S20 1B020S200501 matt black<br>1B020S200502 matt white<br>1B020S200513 matt brick red<br>1B020S200539 matt dove gray                                                                                                                                                                                                                               |
|                     | Complete lamp with diffuser Ø 15.7"                                                                                                                                                                                                                                                                                                                                                         |
|                     | B02S401B020S400501matt black1B020S400502matt white1B020S400513matt brick red1B020S400539matt dove gray                                                                                                                                                                                                                                                                                      |
|                     | Off-center accessory <b>B02/1</b> 1B020/100000 metal                                                                                                                                                                                                                                                                                                                                        |