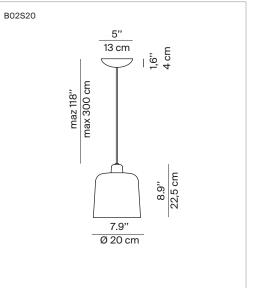

## ZILE

Design Archirivolto

| Design Archirivolto |                                                                                                                                                                                                                                                                                                                                                                                             |
|---------------------|---------------------------------------------------------------------------------------------------------------------------------------------------------------------------------------------------------------------------------------------------------------------------------------------------------------------------------------------------------------------------------------------|
| Туре:               | Suspension                                                                                                                                                                                                                                                                                                                                                                                  |
| Light source        | <b>B02S20 - B02S40</b> Max 25W E26 T10 or max 18W E26 SBLED 120V~ 60Hz                                                                                                                                                                                                                                                                                                                      |
| Product use:        | Indoor                                                                                                                                                                                                                                                                                                                                                                                      |
| Materials:          | Steel structure, PLA diffuser                                                                                                                                                                                                                                                                                                                                                               |
| Colors:             | Matt white, matt black, matt dove gray, matt brick red                                                                                                                                                                                                                                                                                                                                      |
| Description:        | The special feature of this project lies in its close attention<br>to sustainability. Luceplan has always been committed<br>in its efforts to reduce the environmental impact not only<br>of its production but also in the distribution of products.<br>Zile is, in all respects, an eco-friendly light.<br>The diffuser in made of a biodurable polymer with 80%<br>of renewable sources. |
| Marking:            | UL us                                                                                                                                                                                                                                                                                                                                                                                       |
| Reference code:     | Complete lamp with diffuser Ø 7.9"<br>B02S20 1B020S200501 matt black<br>1B020S200502 matt white<br>1B020S200513 matt brick red<br>1B020S200539 matt dove gray                                                                                                                                                                                                                               |
|                     | Complete lamp with diffuser Ø 15.7"                                                                                                                                                                                                                                                                                                                                                         |
|                     | B02S401B020S400501matt black1B020S400502matt white1B020S400513matt brick red1B020S400539matt dove gray                                                                                                                                                                                                                                                                                      |
|                     | Off-center accessory <b>B02/1</b> 1B020/100000 metal                                                                                                                                                                                                                                                                                                                                        |