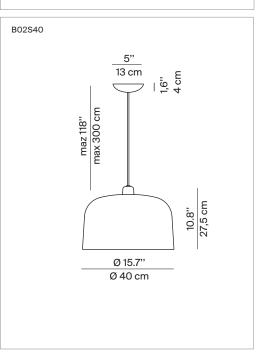

## ZILE

Design Archirivolto

| Design Archirivolto |                                                                                                                                                                                                                                                                                                                                                                                             |
|---------------------|---------------------------------------------------------------------------------------------------------------------------------------------------------------------------------------------------------------------------------------------------------------------------------------------------------------------------------------------------------------------------------------------|
| Туре:               | Suspension                                                                                                                                                                                                                                                                                                                                                                                  |
| Light source        | <b>B02S20 - B02S40</b> Max 25W E26 T10 or max 18W E26 SBLED 120V~ 60Hz                                                                                                                                                                                                                                                                                                                      |
| Product use:        | Indoor                                                                                                                                                                                                                                                                                                                                                                                      |
| Materials:          | Steel structure, PLA diffuser                                                                                                                                                                                                                                                                                                                                                               |
| Colors:             | Matt white, matt black, matt dove gray, matt brick red                                                                                                                                                                                                                                                                                                                                      |
| Description:        | The special feature of this project lies in its close attention<br>to sustainability. Luceplan has always been committed<br>in its efforts to reduce the environmental impact not only<br>of its production but also in the distribution of products.<br>Zile is, in all respects, an eco-friendly light.<br>The diffuser in made of a biodurable polymer with 80%<br>of renewable sources. |
| Marking:            | UL us                                                                                                                                                                                                                                                                                                                                                                                       |
| Reference code:     | Complete lamp with diffuser Ø 7.9"<br>B02S20 1B020S200501 matt black<br>1B020S200502 matt white<br>1B020S200513 matt brick red<br>1B020S200539 matt dove gray                                                                                                                                                                                                                               |
|                     | Complete lamp with diffuser Ø 15.7"                                                                                                                                                                                                                                                                                                                                                         |
|                     | B02S401B020S400501matt black1B020S400502matt white1B020S400513matt brick red1B020S400539matt dove gray                                                                                                                                                                                                                                                                                      |
|                     | Off-center accessory <b>B02/1</b> 1B020/100000 metal                                                                                                                                                                                                                                                                                                                                        |