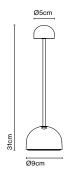

#### Sips

Light source: LED SMD 2,2W 1,5 A 2700K CRI90 327Im Luminaire: in 5 Vdc 1,5A

LED included

Battery life time: 5 hours in peak power 10 hours in half power 20 hours in a quarter power

Charging time 10 h