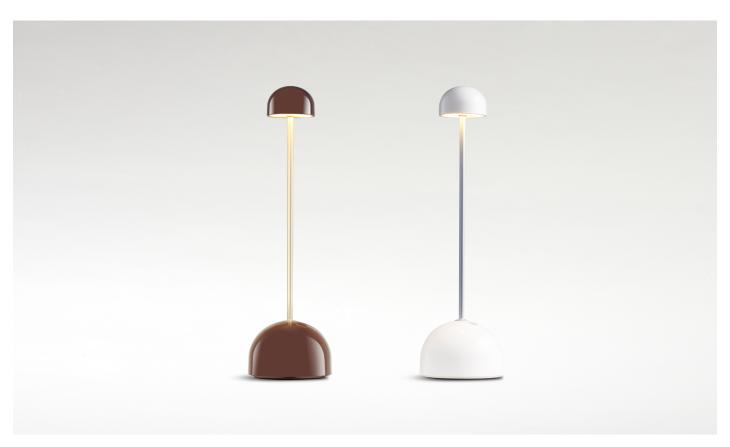

#### Power adapter not included

Use a power adapter with the following specifications. Input: 5V DC 1.5 A

Coloured polycarbonate base and body, with white opal polyethylene diffuser. Stem made of steel. Non-slip black rubber on the base. Charging area protected by a black rubber. Micro-USB-C type charging cable.

White - Silver (RAL 9001 - RAL 9006)
Brown - Gold (RAL 8017 - RAL 1036)

dimmer\*

\* 3 positions dimmer

**Download** Assembling Instructions

Download 2D Download 3D

**Download** Photometric data

Please note that, as a way to reduce our ecological footprint, the Chispa portable light ships with only a USB-C charging cord, which can be used with any USB port to charge the fixture's battery. No wall-plug is included.

info@marset.com

Ingenious, minimal and decisive, this is the new Sips portable lamp. An understated, timeless design with a very clear purpose: to create a distinctive, intimate lighted space, even outdoors.