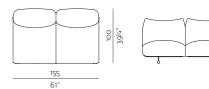

## 2SEATER

155 × 100 cm, height 86 cm 61" × 39<sup>1</sup>⁄4", height 33<sup>3</sup>⁄4"