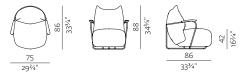

FIXED BASE ARMCHAIR / EASY CHAIR + ARMRESTS

75 × 86 cm, height 88 cm 29²4" × 33³4", height 34³4"

**FIXED BASE POUF** 63 × 86 cm, height 88 cm 26¾" × 24¾", height 16¾"

prostoria

SPECIFICATIONS AND TECHNICAL DRAWING