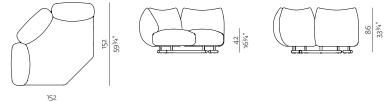

### **3SEATER**

234 × 100 cm, height 86 cm 92¼" × 39¼", height 33¾"

86 33<sup>3</sup>4"

42 162⁄4"

> 42 16%"

152 × 152 cm, height 86 cm 59¾" × 59¾", height 33¾"

59<sup>3</sup>⁄4"

**ARMREST** w 27 × d 79, height 47 cm 10¾" × 31", height 18¾"

BACKREST W 79 × d 35, height 70 cm 31" × 13¾", height 27¾"

3seater + armrest

3seater + armrest