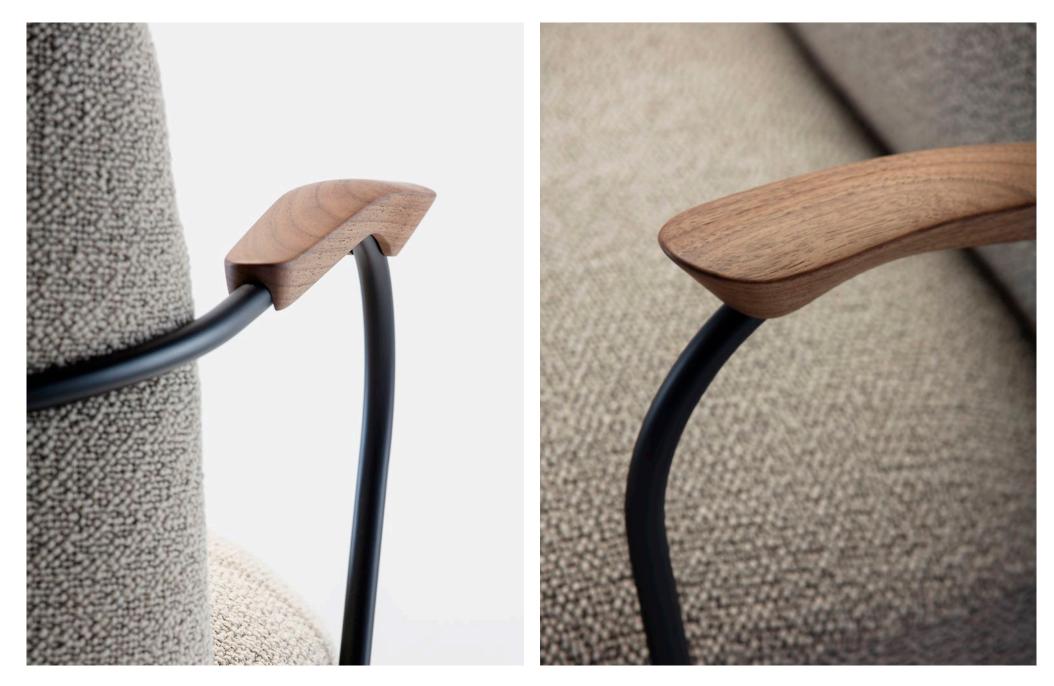

SPECIFICATIONS AND TECHNICAL DRAWING

| BASE                          | steel construction + powder coating вLACK                                          |
|-------------------------------|------------------------------------------------------------------------------------|
| SEAT & BACKREST               | plywood + steel, ня foam, polyester wadding                                        |
| ARMRESTS                      | steel construction + powder coating вLACK,<br>solid wood + lacquer nature or вLACK |
| UPHOLSTERY SEAT &<br>BACKREST | fabric (non-removable)                                                             |

FIXED BASE ARMCHAIR / EASY CHAIR + ARMRESTS

75 × 86 cm, height 88 cm 29²4" × 33³4", height 34³4"

**FIXED BASE POUF** 63 × 86 cm, height 88 cm 26¾" × 24¾", height 16¾"

prostoria

SPECIFICATIONS AND TECHNICAL DRAWING