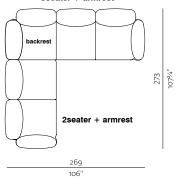

## 2SEATER

155 × 100 cm, height 86 cm 61" × 39<sup>1</sup>⁄4", height 33<sup>3</sup>⁄4"

### **3SEATER**

234 × 100 cm, height 86 cm 92¼" × 39¼", height 33¾"

86 33<sup>3</sup>4"

42 162⁄4"

> 42 16%"

152 × 152 cm, height 86 cm 59¾" × 59¾", height 33¾"

59<sup>3</sup>⁄4"

**ARMREST** w 27 × d 79, height 47 cm 10¾" × 31", height 18¾"

BACKREST W 79 × d 35, height 70 cm 31" × 13¾", height 27¾"

3seater + armrest

3seater + armrest