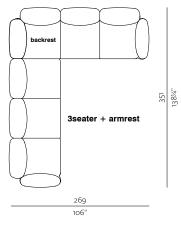

### **3SEATER**

234 × 100 cm, height 86 cm 92¼" × 39¼", height 33¾"

86 33<sup>3</sup>4"

42 162⁄4"

> 42 16%"

152 × 152 cm, height 86 cm 59¾" × 59¾", height 33¾"

59<sup>3</sup>⁄4"

**ARMREST** w 27 × d 79, height 47 cm 10¾" × 31", height 18¾"

BACKREST W 79 × d 35, height 70 cm 31" × 13¾", height 27¾"

3seater + armrest

3seater + armrest