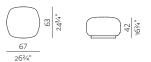

FIXED BASE ARMCHAIR / EASY CHAIR + ARMRESTS

75 × 86 cm, height 88 cm 29²4" × 33³4", height 34³4"

**FIXED BASE POUF** 63 × 86 cm, height 88 cm 26¾" × 24¾", height 16¾"

prostoria

SPECIFICATIONS AND TECHNICAL DRAWING