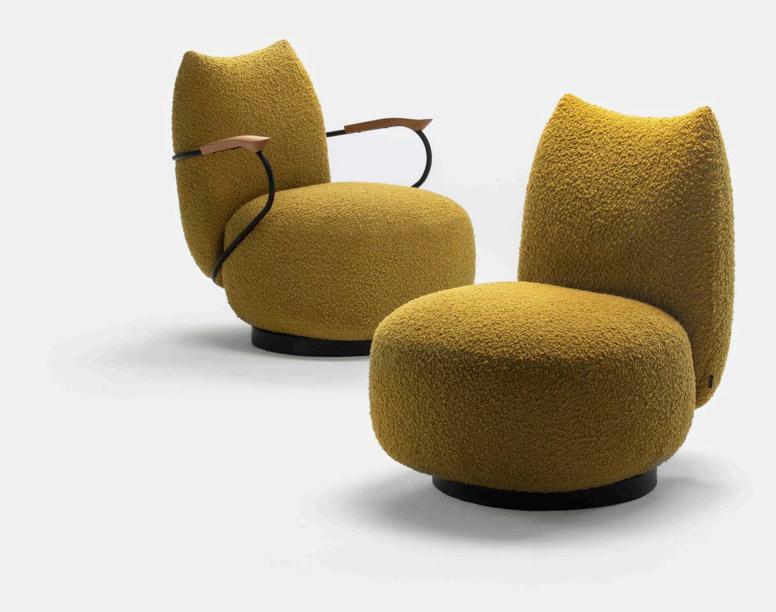

# Buffa collection by NUMEN FOR USE

A puffy, distended shape that suggests immediate comfort, together with spiked edges to further emphasize the inner plumpness. **Buffa**, even the name sounds pliable and absorbent, like a silencer. Its connection to Italian comic opera comes only secondary—through a certain playfulness and flippancy of form. Formally, this was about abandoning a classic sleek and angular style, and making a distinct shift towards the soft, rounded line to create a sofa that does not need to be tamed or appeased with cushions.

#### **SWIVEL BASED ARMCHAIR / EASY CHAIR** 63 × 86 cm, height 88 cm

24<sup>3</sup>⁄<sub>4</sub>" × 33<sup>3</sup>⁄<sub>4</sub>", height 34<sup>3</sup>⁄<sub>4</sub>"

**SWIVEL BASED ARMCHAIR / EASY CHAIR + ARMRESTS** 75 × 86 cm, height 88 cm 29<sup>3</sup>⁄<sub>4</sub>" × 33<sup>3</sup>⁄<sub>4</sub>", height 34<sup>3</sup>⁄<sub>4</sub>"

FIXED BASE ARMCHAIR / EASY CHAIR + ARMRESTS

75 × 86 cm, height 88 cm 29²4" × 33³4", height 34³4"

**FIXED BASE POUF** 63 × 86 cm, height 88 cm 26¾" × 24¾", height 16¾"

prostoria

SPECIFICATIONS AND TECHNICAL DRAWING