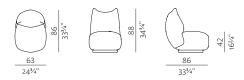

#### **SWIVEL BASED ARMCHAIR / EASY CHAIR** 63 × 86 cm, height 88 cm

24<sup>3</sup>⁄<sub>4</sub>" × 33<sup>3</sup>⁄<sub>4</sub>", height 34<sup>3</sup>⁄<sub>4</sub>"

**SWIVEL BASED ARMCHAIR / EASY CHAIR + ARMRESTS** 75 × 86 cm, height 88 cm 29<sup>3</sup>⁄<sub>4</sub>" × 33<sup>3</sup>⁄<sub>4</sub>", height 34<sup>3</sup>⁄<sub>4</sub>"