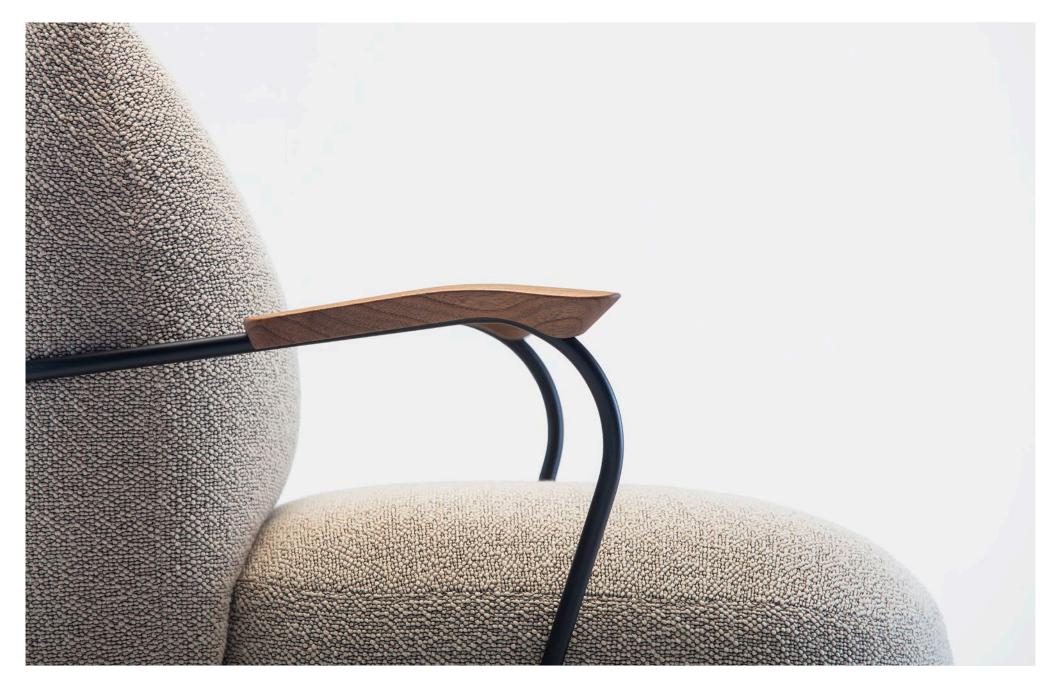

SPECIFICATIONS AND TECHNICAL DRAWING

| BASE                          | steel construction + powder coating вLACK                                          |
|-------------------------------|------------------------------------------------------------------------------------|
| SEAT & BACKREST               | plywood + steel, ня foam, polyester wadding                                        |
| ARMRESTS                      | steel construction + powder coating вLACK,<br>solid wood + lacquer nature or вLACK |
| UPHOLSTERY SEAT &<br>BACKREST | fabric (non-removable)                                                             |

FIXED BASE ARMCHAIR / EASY CHAIR + ARMRESTS

75 × 86 cm, height 88 cm 29²4" × 33³4", height 34³4"

**FIXED BASE POUF** 63 × 86 cm, height 88 cm 26¾" × 24¾", height 16¾"

prostoria

SPECIFICATIONS AND TECHNICAL DRAWING