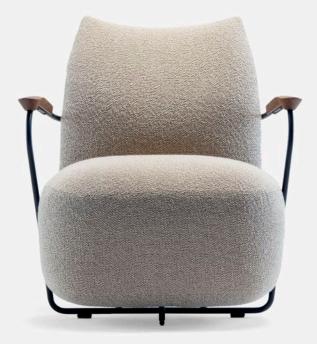

# Buffa collection by NUMEN FOR USE

A puffy, distended shape that suggests immediate comfort, together with spiked edges to further emphasize the inner plumpness. **Buffa**, even the name sounds pliable and absorbent, like a silencer. Its connection to Italian comic opera comes only secondary—through a certain playfulness and flippancy of form. Formally, this was about abandoning a classic sleek and angular style, and making a distinct shift towards the soft, rounded line to create a sofa that does not need to be tamed or appeased with cushions.

#### **SWIVEL BASED ARMCHAIR / EASY CHAIR** 63 × 86 cm, height 88 cm

24<sup>3</sup>⁄<sub>4</sub>" × 33<sup>3</sup>⁄<sub>4</sub>", height 34<sup>3</sup>⁄<sub>4</sub>"

**SWIVEL BASED ARMCHAIR / EASY CHAIR + ARMRESTS** 75 × 86 cm, height 88 cm 29<sup>3</sup>⁄<sub>4</sub>" × 33<sup>3</sup>⁄<sub>4</sub>", height 34<sup>3</sup>⁄<sub>4</sub>"

FIXED BASE ARMCHAIR / EASY CHAIR + ARMRESTS

75 × 86 cm, height 88 cm 29²4" × 33³4", height 34³4"

**FIXED BASE POUF** 63 × 86 cm, height 88 cm 26¾" × 24¾", height 16¾"

prostoria

SPECIFICATIONS AND TECHNICAL DRAWING