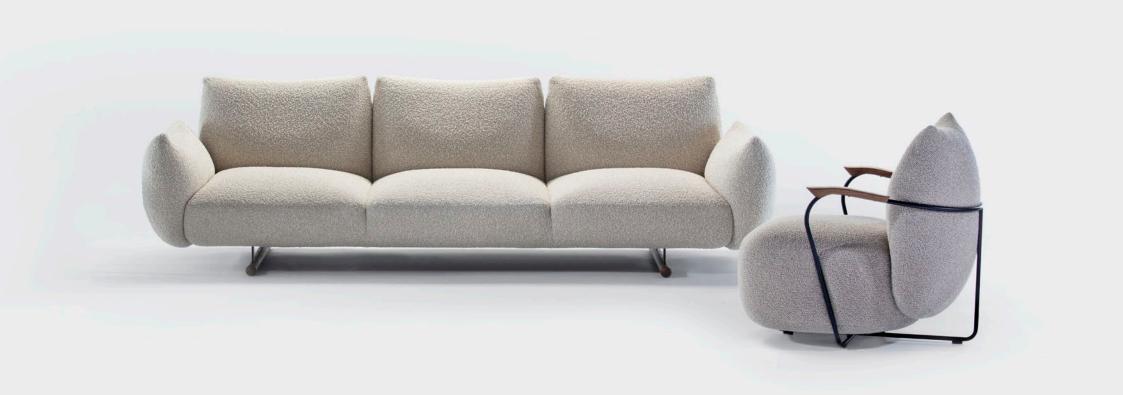

# Buffa collection by NUMEN FOR USE

A puffy, distended shape that suggests immediate comfort, together with spiked edges to further emphasize the inner plumpness. **Buffa**, even the name sounds pliable and absorbent, like a silencer. Its connection to Italian comic opera comes only secondary—through a certain playfulness and flippancy of form. Formally, this was about abandoning a classic sleek and angular style, and making a distinct shift towards the soft, rounded line to create a sofa that does not need to be tamed or appeased with cushions.