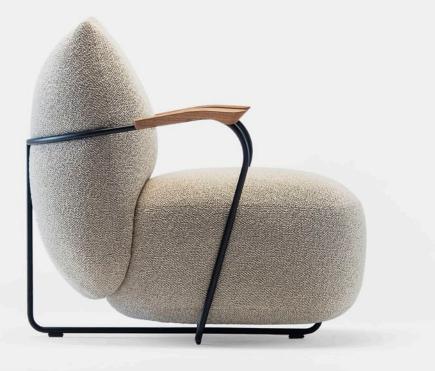

# Buffa collection by NUMEN FOR USE

A puffy, distended shape that suggests immediate comfort, together with spiked edges to further emphasize the inner plumpness. **Buffa**, even the name sounds pliable and absorbent, like a silencer. Its connection to Italian comic opera comes only secondary—through a certain playfulness and flippancy of form. Formally, this was about abandoning a classic sleek and angular style, and making a distinct shift towards the soft, rounded line to create a sofa that does not need to be tamed or appeased with cushions.

#### **SWIVEL BASED ARMCHAIR / EASY CHAIR** 63 × 86 cm, height 88 cm

24<sup>3</sup>⁄<sub>4</sub>" × 33<sup>3</sup>⁄<sub>4</sub>", height 34<sup>3</sup>⁄<sub>4</sub>"

**SWIVEL BASED ARMCHAIR / EASY CHAIR + ARMRESTS** 75 × 86 cm, height 88 cm 29<sup>3</sup>⁄<sub>4</sub>" × 33<sup>3</sup>⁄<sub>4</sub>", height 34<sup>3</sup>⁄<sub>4</sub>"

FIXED BASE ARMCHAIR / EASY CHAIR + ARMRESTS

75 × 86 cm, height 88 cm 29²4" × 33³4", height 34³4"

**FIXED BASE POUF** 63 × 86 cm, height 88 cm 26¾" × 24¾", height 16¾"

prostoria

SPECIFICATIONS AND TECHNICAL DRAWING