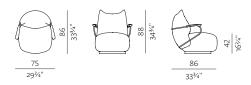

#### **SWIVEL BASED ARMCHAIR / EASY CHAIR** 63 × 86 cm, height 88 cm

24<sup>3</sup>⁄<sub>4</sub>" × 33<sup>3</sup>⁄<sub>4</sub>", height 34<sup>3</sup>⁄<sub>4</sub>"

**SWIVEL BASED ARMCHAIR / EASY CHAIR + ARMRESTS** 75 × 86 cm, height 88 cm 29<sup>3</sup>⁄<sub>4</sub>" × 33<sup>3</sup>⁄<sub>4</sub>", height 34<sup>3</sup>⁄<sub>4</sub>"

FIXED BASE ARMCHAIR / EASY CHAIR + ARMRESTS

75 × 86 cm, height 88 cm 29²4" × 33³4", height 34³4"

**FIXED BASE POUF** 63 × 86 cm, height 88 cm 26¾" × 24¾", height 16¾"

prostoria

SPECIFICATIONS AND TECHNICAL DRAWING