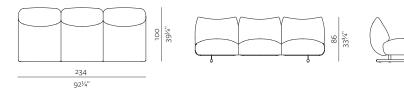

### **3SEATER**

234 × 100 cm, height 86 cm 92¼" × 39¼", height 33¾"

86 33<sup>3</sup>4"

42 162⁄4"

> 42 16%"

152 × 152 cm, height 86 cm 59¾" × 59¾", height 33¾"

59<sup>3</sup>⁄4"

**ARMREST** w 27 × d 79, height 47 cm 10¾" × 31", height 18¾"