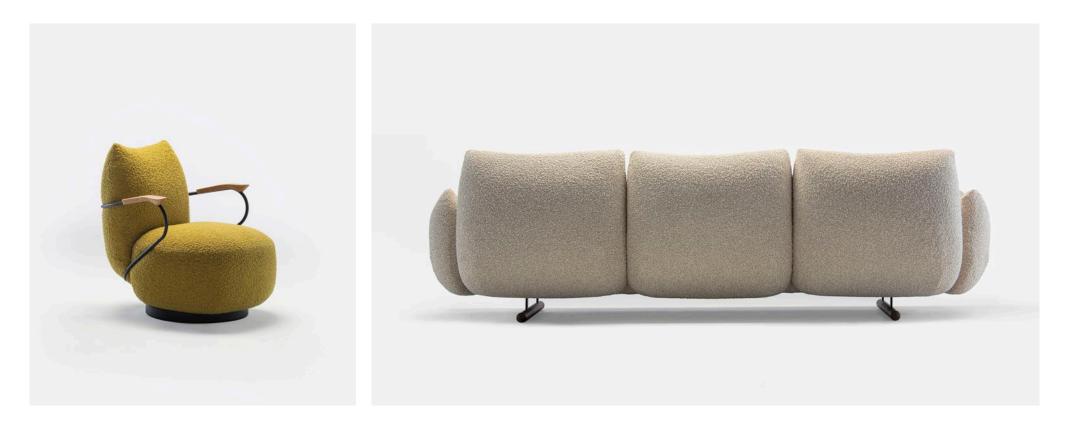

# Buffa collection by NUMEN FOR USE

A puffy, distended shape that suggests immediate comfort, together with spiked edges to further emphasize the inner plumpness. **Buffa**, even the name sounds pliable and absorbent, like a silencer. Its connection to Italian comic opera comes only secondary—through a certain playfulness and flippancy of form. Formally, this was about abandoning a classic sleek and angular style, and making a distinct shift towards the soft, rounded line to create a sofa that does not need to be tamed or appeased with cushions.