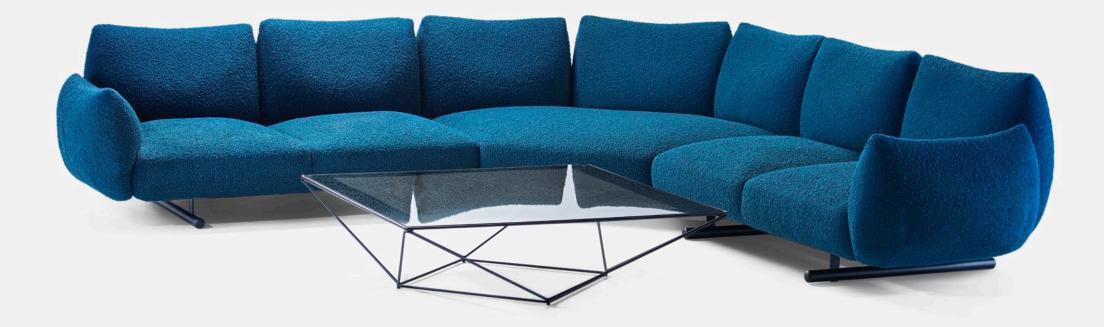

## 2SEATER

155 × 100 cm, height 86 cm 61" × 39<sup>1</sup>⁄4", height 33<sup>3</sup>⁄4"

### **3SEATER**

234 × 100 cm, height 86 cm 92¼" × 39¼", height 33¾"

86 33<sup>3</sup>4"

42 162⁄4"

> 42 16%"

152 × 152 cm, height 86 cm 59¾" × 59¾", height 33¾"

59<sup>3</sup>⁄4"

**ARMREST** w 27 × d 79, height 47 cm 10¾" × 31", height 18¾"

BACKREST W 79 × d 35, height 70 cm 31" × 13¾", height 27¾"

3seater + armrest

3seater + armrest