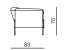

ng                                            |
| BASE                     | powder coated steel / sand-grinded іNox                    |
| UHPOLSTERY SEAT AND BACK | fabric (non-removable)                                     |
| OUTER SHELL              | bent plywood, upholstered in leather or fabric (see chart) |
| CONNECTING BOARD         | powder coated steel / sand-grinded іNOX                    |
|                          |                                                            |

product information website

#### ARMCHAIR

dimensions 91 × 83 × 70 cm







#### CONNECTING TABLE

dimensions 68 × 62 × 2 cm



#### LINEAR CONNECTION

dimensions 204 × 83 × 70 cm





#### CORNER CONNECTION

dimensions 198 × 198 × 70 cm







product information website

#### 2SEATER SOFA









#### 2.5SEATER SOFA

dimensions 204 × 83 × 70 cm







#### LINEAR CONNECTION

1 × ARMCHAIR + 1 × CONNECTING TABLE + 1 × 2.5SEATER dimensions 316 × 83 × 70 cm



#### LINEAR CONNECTION

2 × 2.5SEATER + 1 × CONNECTING TABLE dimensions 429 × 83 × 70 cm