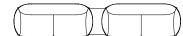

#### 2SEATER SOFA

#### 2.5SEATER SOFA

dimensions 204 × 83 × 70 cm

#### LINEAR CONNECTION

2 × 2.5SEATER + 1 × CONNECTING TABLE dimensions 429 × 83 × 70 cm