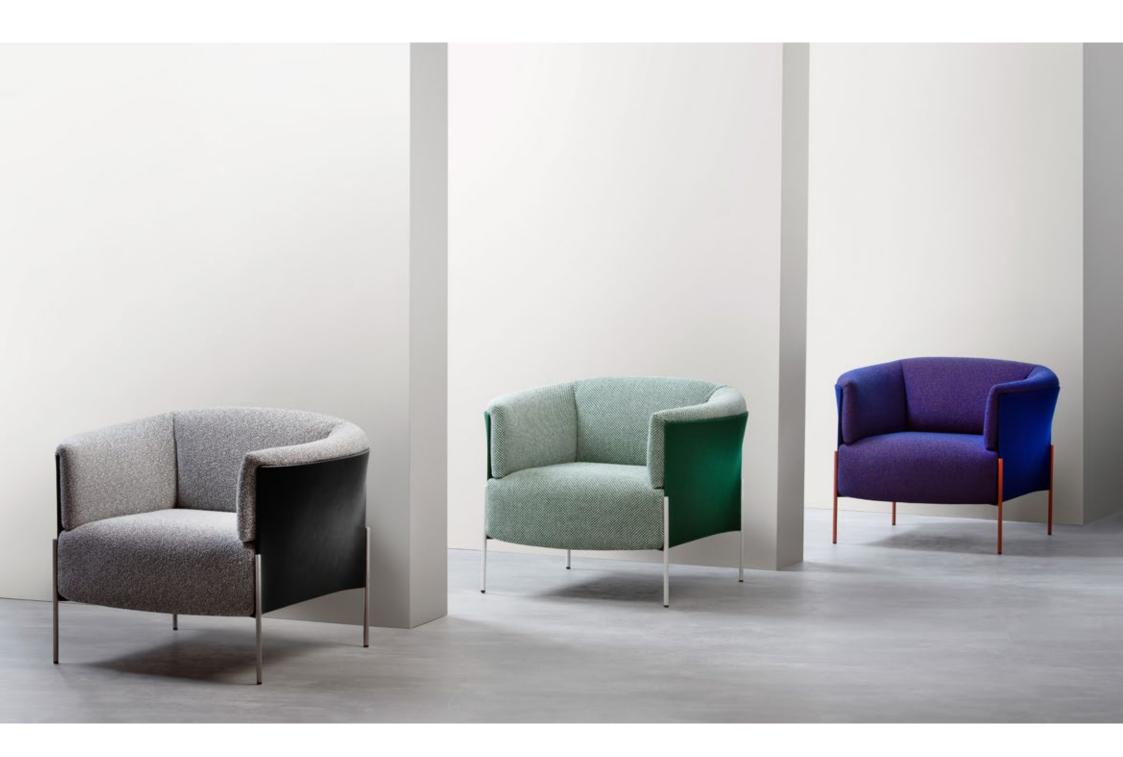

### by **NEISAKO**

The archetypal silhouettes of the armchair are gently reinforced by refined transitional shapes.

Concrete and clear geodesics of constructive membrane from the outside turn from convex to concave, hence supporting ergonomic line that harmoniously embrace the volumes of backrest and armrests.

Upholstered elements are rich in dimensions and together with specially designed substructures enable cosy and long sitting sessions in many positions.

Omnia is, thanks to its elegant silhouette and comfortable character, convenient for both formal and informal interior settings.

Additional connector/sideboard element and rectangular arrangement provide possibilities for spatial setups in which by connecting the armchairs is possible to create a free-form floor plan in raster-like formation, which then provides the freedom to change the orientation in desired direction.