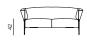

bing                                            |
| BASE                     | powder coated steel / sand-grinded іNox                    |
| UHPOLSTERY SEAT AND BACK | fabric (non-removable)                                     |
| OUTER SHELL              | bent plywood, upholstered in leather or fabric (see chart) |
| CONNECTING BOARD         | powder coated steel / sand-grinded іNOX                    |
|                          |                                                            |

product information website

#### ARMCHAIR

dimensions 91 × 83 × 70 cm







#### CONNECTING TABLE

dimensions 68 × 62 × 2 cm



#### LINEAR CONNECTION

dimensions 204 × 83 × 70 cm





#### CORNER CONNECTION

dimensions 198 × 198 × 70 cm







product information website

#### 2SEATER SOFA









#### 2.5SEATER SOFA

dimensions 204 × 83 × 70 cm







#### LINEAR CONNECTION

1 × ARMCHAIR + 1 × CONNECTING TABLE + 1 × 2.5SEATER dimensions 316 × 83 × 70 cm



#### LINEAR CONNECTION

2 × 2.5SEATER + 1 × CONNECTING TABLE dimensions 429 × 83 × 70 cm