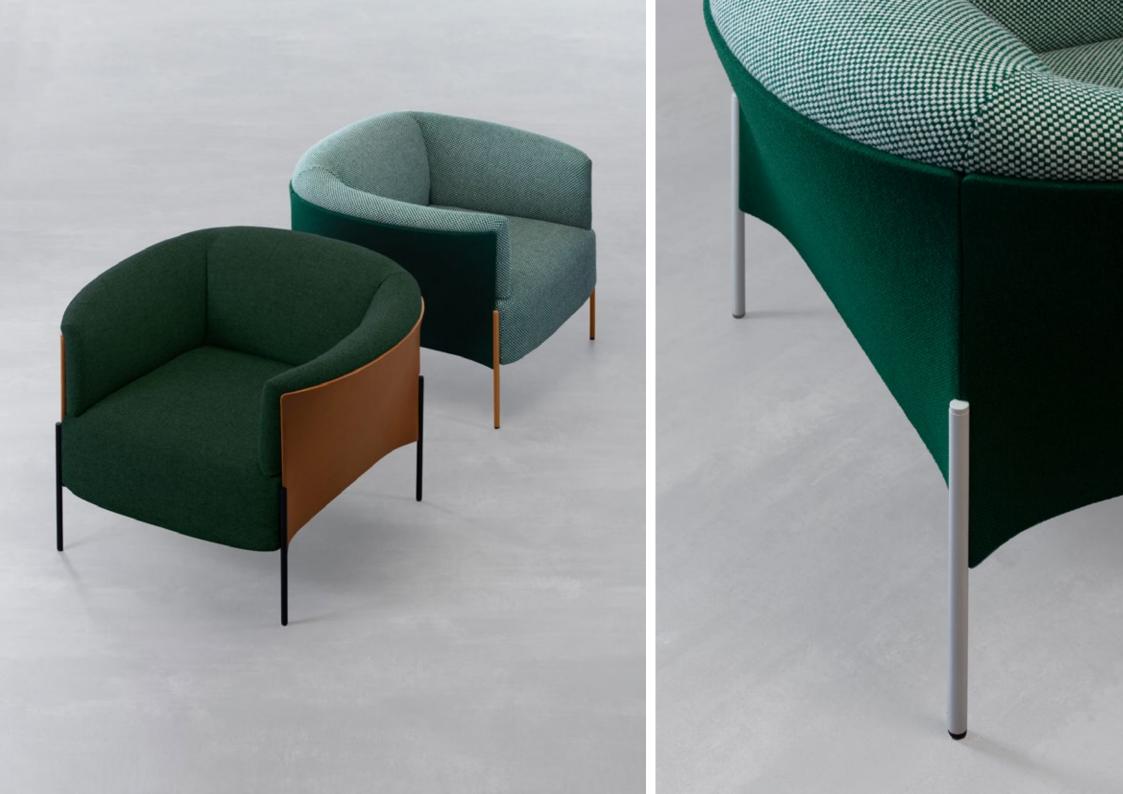

### by **NEISAKO**

The archetypal silhouettes of the armchair are gently reinforced by refined transitional shapes.

Concrete and clear geodesics of constructive membrane from the outside turn from convex to concave, hence supporting ergonomic line that harmoniously embrace the volumes of backrest and armrests.

Upholstered elements are rich in dimensions and together with specially designed substructures enable cosy and long sitting sessions in many positions.

Omnia is, thanks to its elegant silhouette and comfortable character, convenient for both formal and informal interior settings.

#### SPECIFICATIONS AND TECHNICAL DRAWING

| SEAT                     | ня foam, polyester wadding                                 |
|--------------------------|------------------------------------------------------------|
| BACKREST AND ARMREST     | нк foam, polyester wadding                                 |
| CONSTRUCTION             | powder coated steel                                        |
| SUPPORT                  | elastic webbing                                            |
| BASE                     | powder coated steel / sand-grinded іNox                    |
| UHPOLSTERY SEAT AND BACK | fabric (non-removable)                                     |
| OUTER SHELL              | bent plywood, upholstered in leather or fabric (see chart) |
| CONNECTING BOARD         | powder coated steel / sand-grinded іNOX                    |
|                          |                                                            |