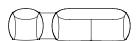

#### LINEAR CONNECTION

dimensions 204 × 83 × 70 cm

#### LINEAR CONNECTION

1 × ARMCHAIR + 1 × CONNECTING TABLE + 1 × 2.5SEATER dimensions 316 × 83 × 70 cm