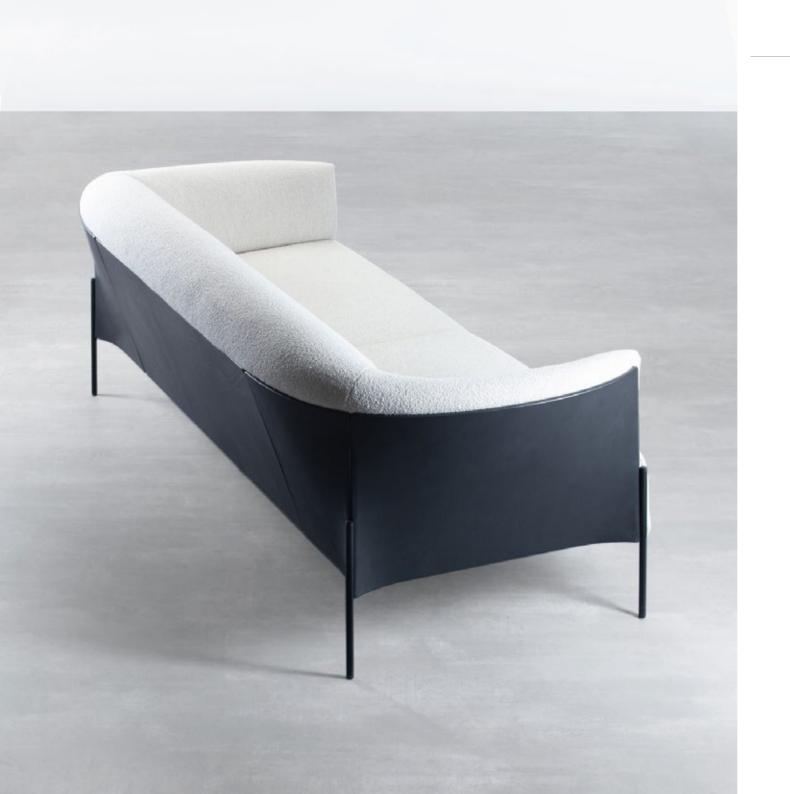

l shapes.

Concrete and clear geodesics of constructive membrane from the outside turn from convex to concave, hence supporting ergonomic line that harmoniously embrace the volumes of backrest and armrests.

Upholstered elements are rich in dimensions and together with specially designed substructures enable cosy and long sitting sessions in many positions.

Omnia is, thanks to its elegant silhouette and comfortable character, convenient for both formal and informal interior settings.

Additional connector/sideboard element and rectangular arrangement provide possibilities for spatial setups in which by connecting the armchairs is possible to create a free-form floor plan in raster-like formation, which then provides the freedom to change the orientation in desired direction.

















#### SPECIFICATIONS AND TECHNICAL DRAWING

| SEAT                     | ня foam, polyester wadding                                 |
|--------------------------|------------------------------------------------------------|
| BACKREST AND ARMREST     | нк foam, polyester wadding                                 |
| CONSTRUCTION             | powder coated steel                                        |
| SUPPORT                  | elastic webbing                                            |
| BASE                     | powder coated steel / sand-grinded іNox                    |
| UHPOLSTERY SEAT AND BACK | fabric (non-removable)                                     |
| OUTER SHELL              | bent plywood, upholstered in leather or fabric (see chart) |
| CONNECTING BOARD         | powd