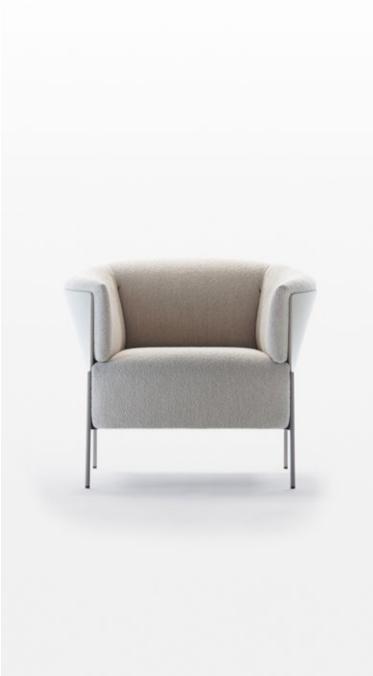

### by **NEISAKO**

The archetypal silhouettes of the armchair are gently reinforced by refined transitional shapes.

Concrete and clear geodesics of constructive membrane from the outside turn from convex to concave, hence supporting ergonomic line that harmoniously embrace the volumes of backrest and armrests.

#### ARMCHAIR

dimensions 91 × 83 × 70 cm