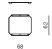

adding                                 |
| CONSTRUCTION             | powder coated steel                                        |
| SUPPORT                  | elastic webbing                                            |
| BASE                     | powder coated steel / sand-grinded іNox                    |
| UHPOLSTERY SEAT AND BACK | fabric (non-removable)                                     |
| OUTER SHELL              | bent plywood, upholstered in leather or fabric (see chart) |
| CONNECTING BOARD         | powder coated steel / sand-grinded іNOX                    |
|                          |                                                            |

product information website

#### ARMCHAIR

dimensions 91 × 83 × 70 cm







#### CONNECTING TABLE

dimensions 68 × 62 × 2 cm



#### LINEAR CONNECTION

dimensions 204 × 83 × 70 cm





#### CORNER CONNECTION

dimensions 198 × 198 × 70 cm







product information website

#### 2SEATER SOFA









#### 2.5SEATER SOFA

dimensions 204 × 83 × 70 cm







#### LINEAR CONNECTION

1 × ARMCHAIR + 1 × CONNECTING TABLE + 1 × 2.5SEATER dimensions 316 × 83 × 70 cm



#### LINEAR CONNECTION

2 × 2.5SEATER + 1 × CONNECTING TABLE dimensions 429 × 83 × 70 cm