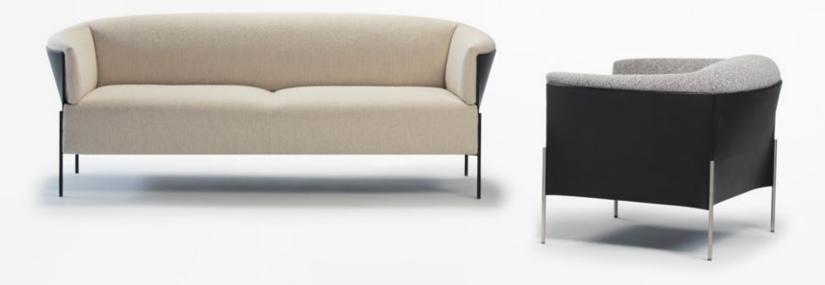

### by **NEISAKO**

The archetypal silhouettes of the armchair are gently reinforced by refined transitional shapes.

Concrete and clear geodesics of constructive membrane from the outside turn from convex to concave, hence supporting ergonomic line that harmoniously embrace the volumes of backrest and armrests.

Upholstered elements are rich in dimensions and together with specially designed substructures enable cosy and long sitting sessions in many positions.

Omnia is, thanks to its elegant silhouette and comfortable character, convenient for both formal and informal interior settings.

#### ARMCHAIR

dimensions 91 × 83 × 70 cm

#### 2SEATER SOFA

#### 2.5SEATER SOFA

dimensions 204 × 83 × 70 cm