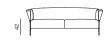

| powder coated steel / sand-grinded іNox                    |
| UHPOLSTERY SEAT AND BACK | fabric (non-removable)                                     |
| OUTER SHELL              | bent plywood, upholstered in leather or fabric (see chart) |
| CONNECTING BOARD         | powder coated steel / sand-grinded іNOX                    |
|                          |                                                            |

product information website

#### ARMCHAIR

dimensions 91 × 83 × 70 cm







#### CONNECTING TABLE

dimensions 68 × 62 × 2 cm



#### LINEAR CONNECTION

dimensions 204 × 83 × 70 cm





#### CORNER CONNECTION

dimensions 198 × 198 × 70 cm







product information website

#### 2SEATER SOFA









#### 2.5SEATER SOFA

dimensions 204 × 83 × 70 cm







#### LINEAR CONNECTION

1 × ARMCHAIR + 1 × CONNECTING TABLE + 1 × 2.5SEATER dimensions 316 × 83 × 70 cm



#### LINEAR CONNECTION

2 × 2.5SEATER + 1 × CONNECTING TABLE dimensions 429 × 83 × 70 cm