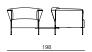

#### CORNER CONNECTION

dimensions 198 × 198 × 70 cm

product information website