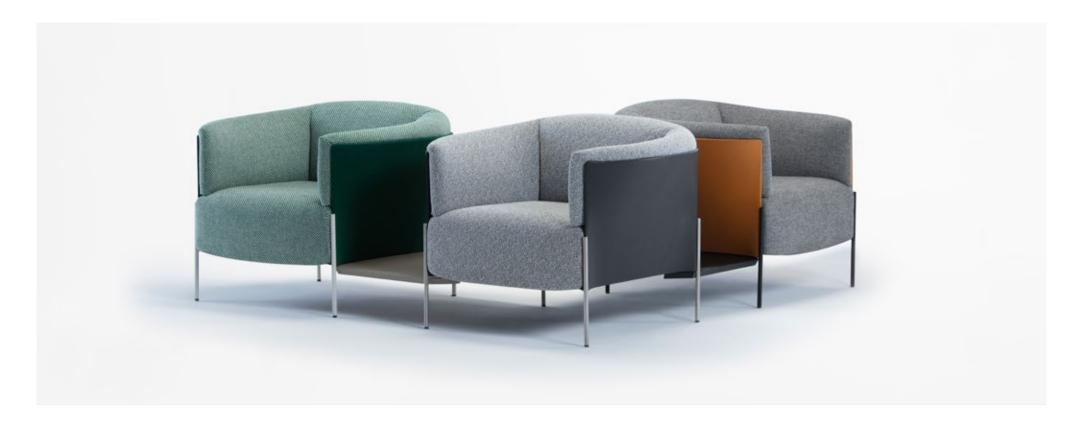

Additional connector/sideboard element and rectangular arrangement provide possibilities for spatial setups in which by connecting the armchairs is possible to create a free-form floor plan in raster-like formation, which then provides the freedom to change the orientation in desired direction.

#### LINEAR CONNECTION

dimensions 204 × 83 × 70 cm

#### CORNER CONNECTION

dimensions 198 × 198 × 70 cm

product information website

#### LINEAR CONNECTION

1 × ARMCHAIR + 1 × CONNECTING TABLE + 1 × 2.5SEATER dimensions 316 × 83 × 70 cm

#### LINEAR CONNECTION

2 × 2.5SEATER + 1 × CONNECTING TABLE dimensions 429 × 83 × 70 cm