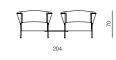

#### LINEAR CONNECTION

dimensions 204 × 83 × 70 cm

#### 2.5SEATER SOFA

dimensions 204 × 83 × 70 cm