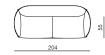

SE                     | powder coated steel / sand-grinded іNox                    |
| UHPOLSTERY SEAT AND BACK | fabric (non-removable)                                     |
| OUTER SHELL              | bent plywood, upholstered in leather or fabric (see chart) |
| CONNECTING BOARD         | powder coated steel / sand-grinded іNOX                    |
|                          |                                                            |

product information website

#### ARMCHAIR

dimensions 91 × 83 × 70 cm







#### CONNECTING TABLE

dimensions 68 × 62 × 2 cm



#### LINEAR CONNECTION

dimensions 204 × 83 × 70 cm





#### CORNER CONNECTION

dimensions 198 × 198 × 70 cm







product information website

#### 2SEATER SOFA









#### 2.5SEATER SOFA

dimensions 204 × 83 × 70 cm







#### LINEAR CONNECTION

1 × ARMCHAIR + 1 × CONNECTING TABLE + 1 × 2.5SEATER dimensions 316 × 83 × 70 cm



#### LINEAR CONNECTION

2 × 2.5SEATER + 1 × CONNECTING TABLE dimensions 429 × 83 × 70 cm