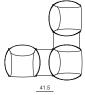

#### CORNER CONNECTION

dimensions 198 × 198 × 70 cm

product information website