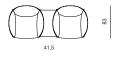

| powder coated steel                                        |
| SUPPORT                  | elastic webbing                                            |
| BASE                     | powder coated steel / sand-grinded іNox                    |
| UHPOLSTERY SEAT AND BACK | fabric (non-removable)                                     |
| OUTER SHELL              | bent plywood, upholstered in leather or fabric (see chart) |
| CONNECTING BOARD         | powder coated steel / sand-grinded іNOX                    |
|                          |                                                            |

product information website

#### ARMCHAIR

dimensions 91 × 83 × 70 cm







#### CONNECTING TABLE

dimensions 68 × 62 × 2 cm



#### LINEAR CONNECTION

dimensions 204 × 83 × 70 cm





#### CORNER CONNECTION

dimensions 198 × 198 × 70 cm







product information website

#### 2SEATER SOFA









#### 2.5SEATER SOFA

dimensions 204 × 83 × 70 cm







#### LINEAR CONNECTION

1 × ARMCHAIR + 1 × CONNECTING TABLE + 1 × 2.5SEATER dimensions 316 × 83 × 70 cm



#### LINEAR CONNECTION

2 × 2.5SEATER + 1 × CONNECTING TABLE dimensions 429 × 83 × 70 cm