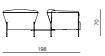

#### LINEAR CONNECTION

dimensions 204 × 83 × 70 cm

#### 2.5SEATER SOFA

dimensions 204 × 83 × 70 cm