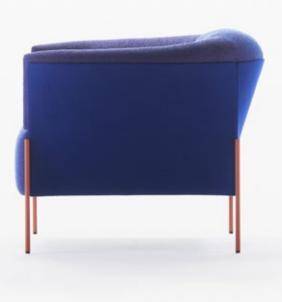

### by **NEISAKO**

The archetypal silhouettes of the armchair are gently reinforced by refined transitional shapes.

Concrete and clear geodesics of constructive membrane from the outside turn from convex to concave, hence supporting ergonomic line that harmoniously embrace the volumes of backrest and armrests.

Upholstered elements are rich in dimensions and together with specially designed substructures enable cosy and long sitting sessions in many positions.

Omnia is, thanks to its elegant silhouette and comfortable character, convenient for both formal and informal interior settings.

#### SPECIFICATIONS AND TECHNICAL DRAWING

| SEAT                     | ня foam, polyester wadding                                 |
|--------------------------|------------------------------------------------------------|
| BACKREST AND ARMREST     | нк foam, polyester wadding                                 |
| CONSTRUCTION             | powder coated steel                                        |
| SUPPORT                  | elastic webbing                                            |
| BASE                     | powder coated steel / sand-grinded іNox                    |
| UHPOLSTERY SEAT AND BACK | fabric (non-removable)                                     |
| OUTER SHELL              | bent plywood, upholstered in leather or fabric (see chart) |
| CONNECTING BOARD         | powder coated steel / sand-grinded іNOX                    |
|                          |                                                            |