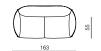

ebbing                                            |
| BASE                     | powder coated steel / sand-grinded іNox                    |
| UHPOLSTERY SEAT AND BACK | fabric (non-removable)                                     |
| OUTER SHELL              | bent plywood, upholstered in leather or fabric (see chart) |
| CONNECTING BOARD         | powder coated steel / sand-grinded іNOX                    |
|                          |                                                            |

product information website

#### ARMCHAIR

dimensions 91 × 83 × 70 cm







#### CONNECTING TABLE

dimensions 68 × 62 × 2 cm



#### LINEAR CONNECTION

dimensions 204 × 83 × 70 cm





#### CORNER CONNECTION

dimensions 198 × 198 × 70 cm







product information website

#### 2SEATER SOFA









#### 2.5SEATER SOFA

dimensions 204 × 83 × 70 cm







#### LINEAR CONNECTION

1 × ARMCHAIR + 1 × CONNECTING TABLE + 1 × 2.5SEATER dimensions 316 × 83 × 70 cm



#### LINEAR CONNECTION

2 × 2.5SEATER + 1 × CONNECTING TABLE dimensions 429 × 83 × 70 cm