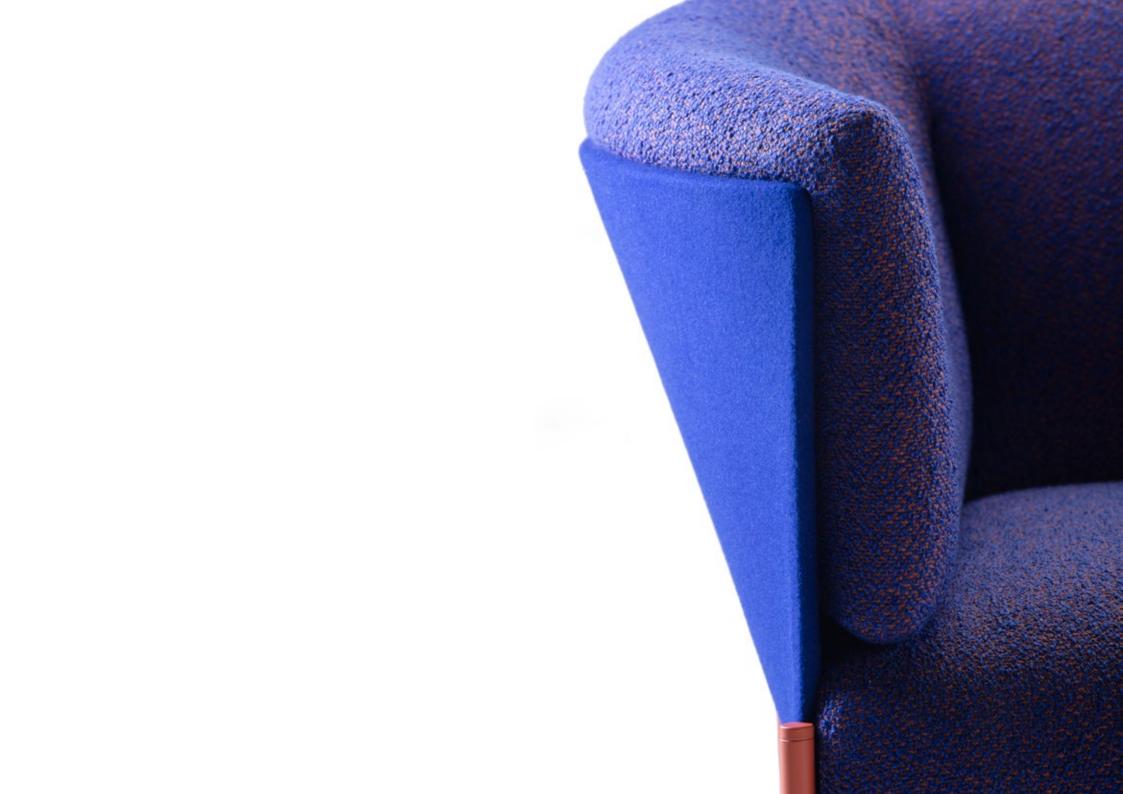

### by **NEISAKO**

The archetypal silhouettes of the armchair are gently reinforced by refined transitional shapes.

Concrete and clear geodesics of constructive membrane from the outside turn from convex to concave, hence supporting ergonomic line that harmoniously embrace the volumes of backrest and armrests.

Upholstered elements are rich in dimensions and together with specially designed substructures enable cosy and long sitting sessions in many positions.

Omnia is, thanks to its elegant silhouette and comfortable character, convenient for both formal and informal interior settings.