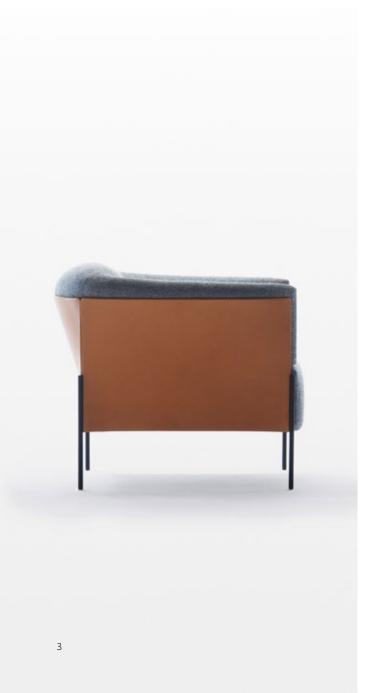

### by **NEISAKO**

The archetypal silhouettes of the armchair are gently reinforced by refined transitional shapes.

Concrete and clear geodesics of constructive membrane from the outside turn from convex to concave, hence supporting ergonomic line that harmoniously embrace the volumes of backrest and armrests.

#### SPECIFICATIONS AND TECHNICAL DRAWING

| SEAT                     | ня foam, polyester wadding                                 |
|--------------------------|------------------------------------------------------------|
| BACKREST AND ARMREST     | нк foam, polyester wadding                                 |
| CONSTRUCTION             | powder coated steel                                        |
| SUPPORT                  | elastic webbing                                            |
| BASE                     | powder coated steel / sand-grinded іNox                    |
| UHPOLSTERY SEAT AND BACK | fabric (non-removable)                                     |
| OUTER SHELL              | bent plywood, upholstered in leather or fabric (see chart) |
| CONNECTING BOARD         | powder coated steel / sand-grinded іNOX                    |
|                          |                                                            |