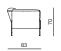

| powder coated steel / sand-grinded іNox                    |
| UHPOLSTERY SEAT AND BACK | fabric (non-removable)                                     |
| OUTER SHELL              | bent plywood, upholstered in leather or fabric (see chart) |
| CONNECTING BOARD         | powder coated steel / sand-grinded іNOX                    |
|                          |                                                            |

product information website

#### ARMCHAIR

dimensions 91 × 83 × 70 cm







#### CONNECTING TABLE

dimensions 68 × 62 × 2 cm



#### LINEAR CONNECTION

dimensions 204 × 83 × 70 cm





#### CORNER CONNECTION

dimensions 198 × 198 × 70 cm







product information website

#### 2SEATER SOFA









#### 2.5SEATER SOFA

dimensions 204 × 83 × 70 cm







#### LINEAR CONNECTION

1 × ARMCHAIR + 1 × CONNECTING TABLE + 1 × 2.5SEATER dimensions 316 × 83 × 70 cm



#### LINEAR CONNECTION

2 × 2.5SEATER + 1 × CONNECTING TABLE dimensions 429 × 83 × 70 cm