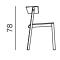

#### CHAIR WITH LONG BACKREST UPHOLSTERED SEAT

dimensions 51 × 52 × 78 cm

dimensions 48 × 52 × 78 cm

#### CHAIR WITH SHORT BACKREST

dimensions 48 × 52 × 78 cm

CHAIR WITH LONG BACKREST

dimensions 51 × 52 × 78 cm

10