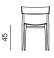

#### CHAIR WITH LONG BACKREST UPHOLSTERED SEAT

dimensions 51 × 52 × 78 cm

dimensions 48 × 52 × 78 cm

#### CHAIR WITH SHORT BACKREST

dimensions 48 × 52 × 78 cm

CHAIR WITH LONG BACKREST

dimensions 51 × 52 × 78 cm

10