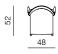

#### CHAIR WITH LONG BACKREST UPHOLSTERED SEAT

dimensions 51 × 52 × 78 cm

dimensions 48 × 52 × 78 cm

#### CHAIR WITH SHORT BACKREST

dimensions 48 × 52 × 78 cm

CHAIR WITH LONG BACKREST

dimensions 51 × 52 × 78 cm

10