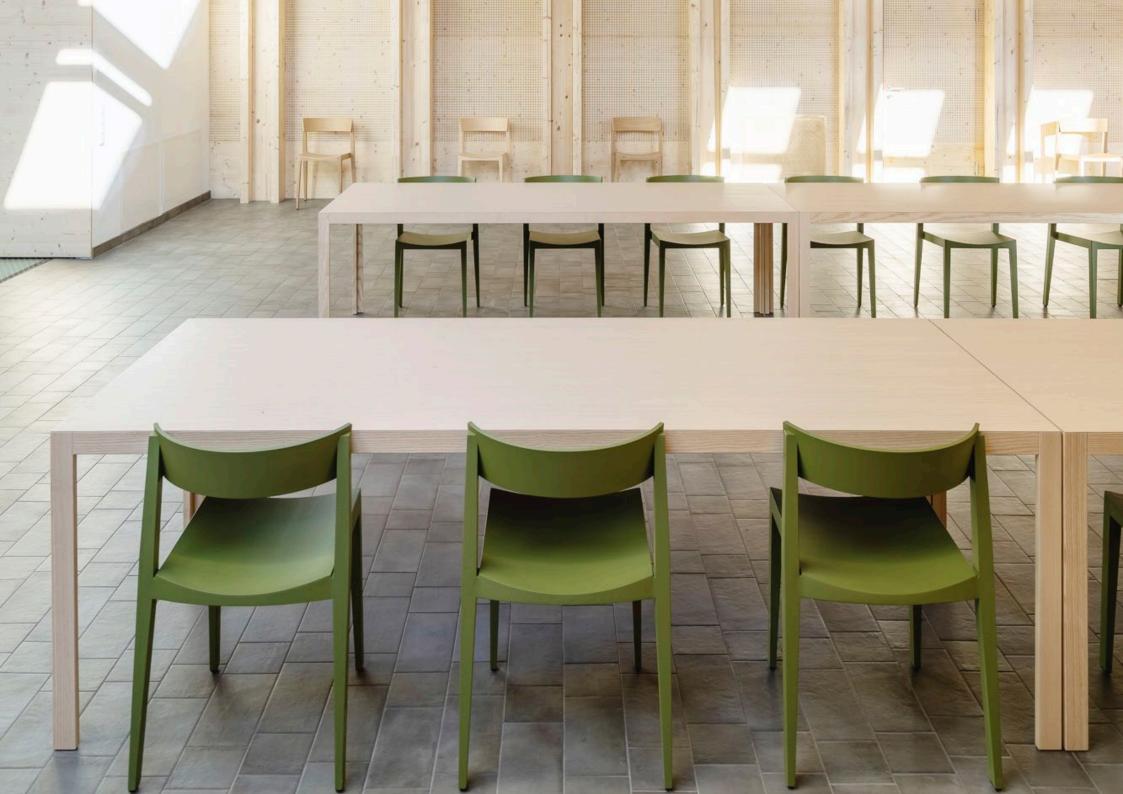

## by **NUMEN / FOR USE**

**Bik** is the chair reduced to its basic elements; four legs, seat and a backrest. A barely visible decrease of width of the legs, frontward inclination of the back legs and slightly overstated curvature of the backrest define the character of this otherwise archetypal chair. Wider back legs are slightly detached aside enabling easy stacking when chairs are not in use. The structure is made of solid wood and the seat and the backrest of molded plywood.