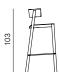

+ lacquer or colour lacquer                                 |
|-----------------|---------------------------------------------------------------------|
| BASE            | solid wood + lacquer or colour lacquer                              |
| SEAT            | plywood + lacquer or colour lacquer /<br>plywood + upholstered seat |
| UPHOLSTERY      | fabric                                                              |



CHAIR WITH SHORT BACKREST UPHOLSTERED SEAT



plywood + lacquer or colour lacquer / ply-SEAT & BACKREST wood + upholstered seat solid wood + lacquer or colour lacquer LEGS UPHOLSTERY fabric

product information website

#### CHAIR WITH LONG BACKREST UPHOLSTERED SEAT

dimensions 51 × 52 × 78 cm

dimensions 48 × 52 × 78 cm







### BARSTOOL

dimensions 50 × 51 × 103 cm







#### CHAIR WITH SHORT BACKREST

dimensions 48 × 52 × 78 cm

CHAIR WITH LONG BACKREST

dimensions 51 × 52 × 78 cm



10





#### CHAIR WITH SHORT BACKREST WITH CUSHION

dimensions 48 × 52 × 78 cm







#### CHAIR WITH LONG BACKREST WITH CUSHION









dimensions 51 × 52 × 78 cm



prostoria