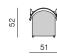

#### CHAIR WITH LONG BACKREST UPHOLSTERED SEAT

dimensions 51 × 52 × 78 cm

dimensions 48 × 52 × 78 cm

#### CHAIR WITH SHORT BACKREST

dimensions 48 × 52 × 78 cm

CHAIR WITH LONG BACKREST

dimensions 51 × 52 × 78 cm

10