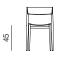

#### CHAIR WITH LONG BACKREST UPHOLSTERED SEAT

dimensions 51 × 52 × 78 cm

dimensions 48 × 52 × 78 cm

#### CHAIR WITH SHORT BACKREST

dimensions 48 × 52 × 78 cm

CHAIR WITH LONG BACKREST

dimensions 51 × 52 × 78 cm

10