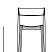

## by **NUMEN / FOR USE**

**Bik** is the chair reduced to its basic elements; four legs, seat and a backrest. A barely visible decrease of width of the legs, frontward inclination of the back legs and slightly overstated curvature of the backrest define the character of this otherwise archetypal chair. Wider back legs are slightly detached aside enabling easy stacking when chairs are not in use. The structure is made of solid wood and the seat and the backrest of molded plywood.