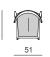

#### CHAIR WITH LONG BACKREST UPHOLSTERED SEAT

dimensions 51 × 52 × 78 cm

dimensions 48 × 52 × 78 cm

#### CHAIR WITH SHORT BACKREST

dimensions 48 × 52 × 78 cm

CHAIR WITH LONG BACKREST

dimensions 51 × 52 × 78 cm

10