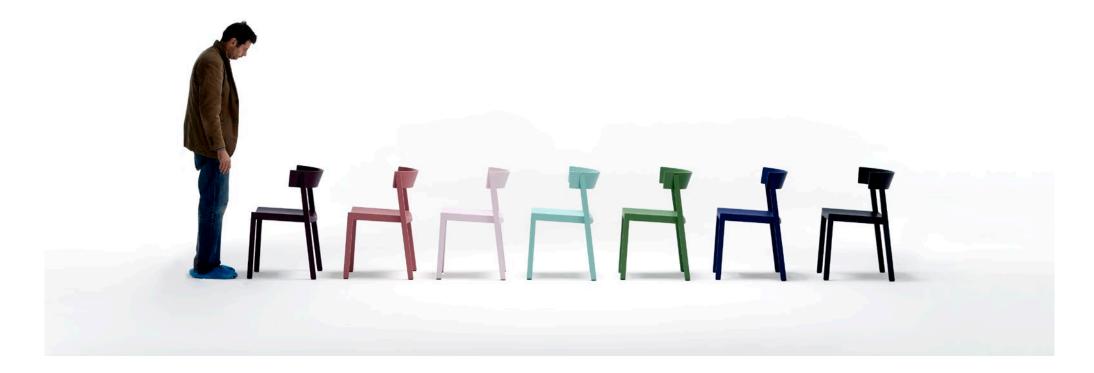

## by **NUMEN / FOR USE**

**Bik** is the chair reduced to its basic elements; four legs, seat and a backrest. A barely visible decrease of width of the legs, frontward inclination of the back legs and slightly overstated curvature of the backrest define the character of this otherwise archetypal chair. Wider back legs are slightly detached aside enabling easy stacking when chairs are not in use. The structure is made of solid wood and the seat and the backrest of molded plywood.

#### CHAIR WITH SHORT BACKREST

dimensions 48 × 52 × 78 cm

CHAIR WITH LONG BACKREST

dimensions 51 × 52 × 78 cm

10