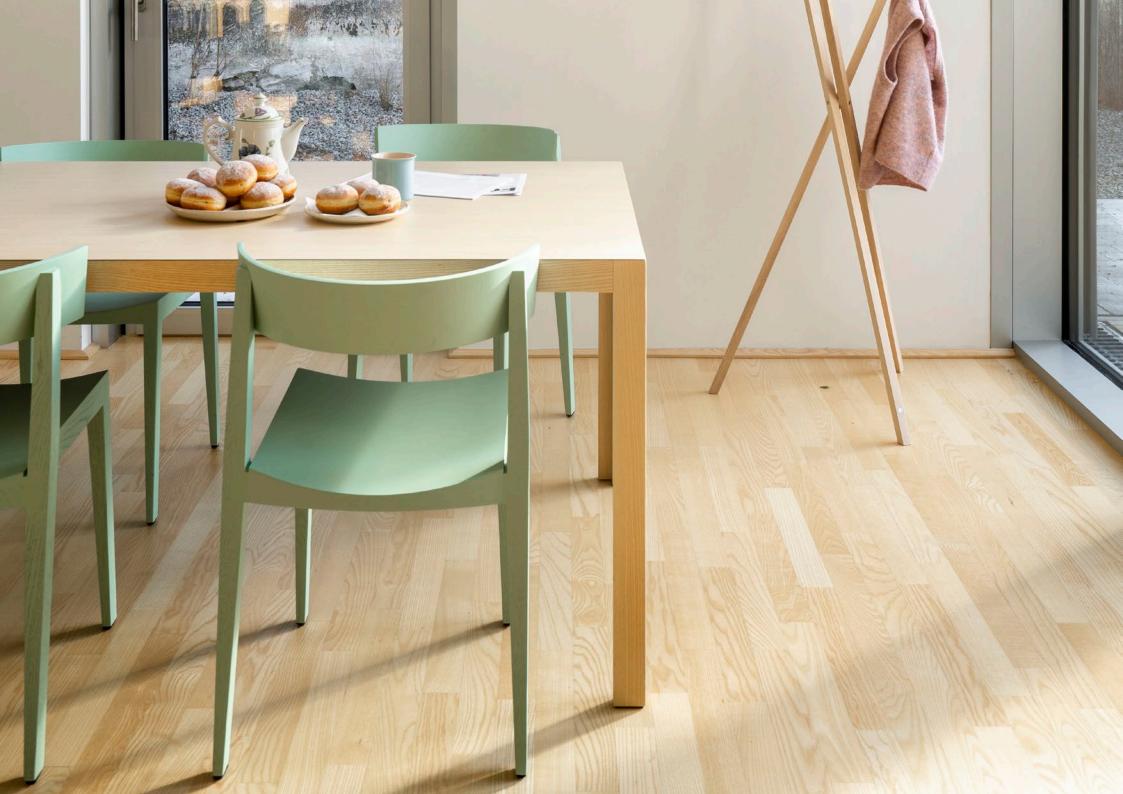

## by **NUMEN / FOR USE**

**Bik** is the chair reduced to its basic elements; four legs, seat and a backrest. A barely visible decrease of width of the legs, frontward inclination of the back legs and slightly overstated curvature of the backrest define the character of this otherwise archetypal chair. Wider back legs are slightly detached aside enabling easy stacking when chairs are not in use. The structure is made of solid wood and the seat and the backrest of molded plywood.