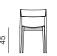

#### CHAIR WITH LONG BACKREST UPHOLSTERED SEAT

dimensions 51 × 52 × 78 cm

dimensions 48 × 52 × 78 cm

#### CHAIR WITH SHORT BACKREST

dimensions 48 × 52 × 78 cm

CHAIR WITH LONG BACKREST

dimensions 51 × 52 × 78 cm

10