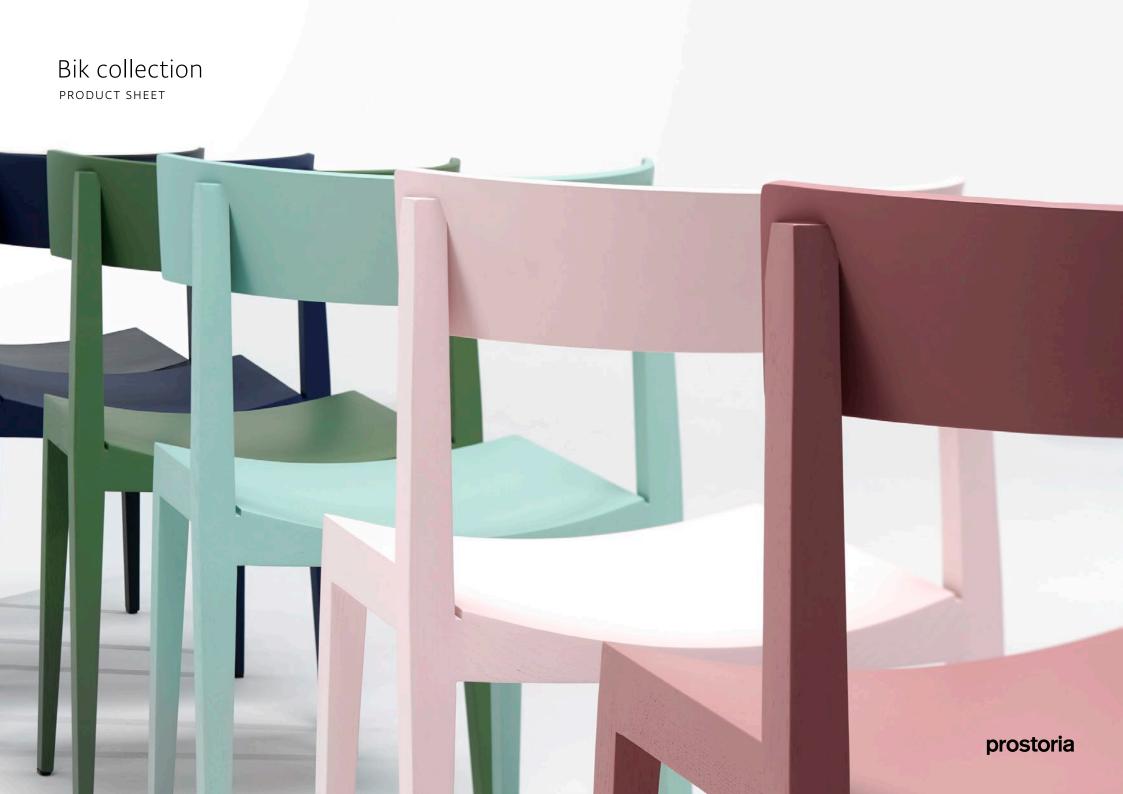

# Bik collection

## by **NUMEN / FOR USE**

**Bik** is the chair reduced to its basic elements; four legs, seat and a backrest. A barely visible decrease of width of the legs, frontward inclination of the back legs and slightly overstated curvature of the backrest define the character of this otherwise archetypal chair. Wider back legs are slightly detached aside enabling easy stacking when chairs are not in use. The structure is made of solid wood and the seat and the backrest of molded plywood.