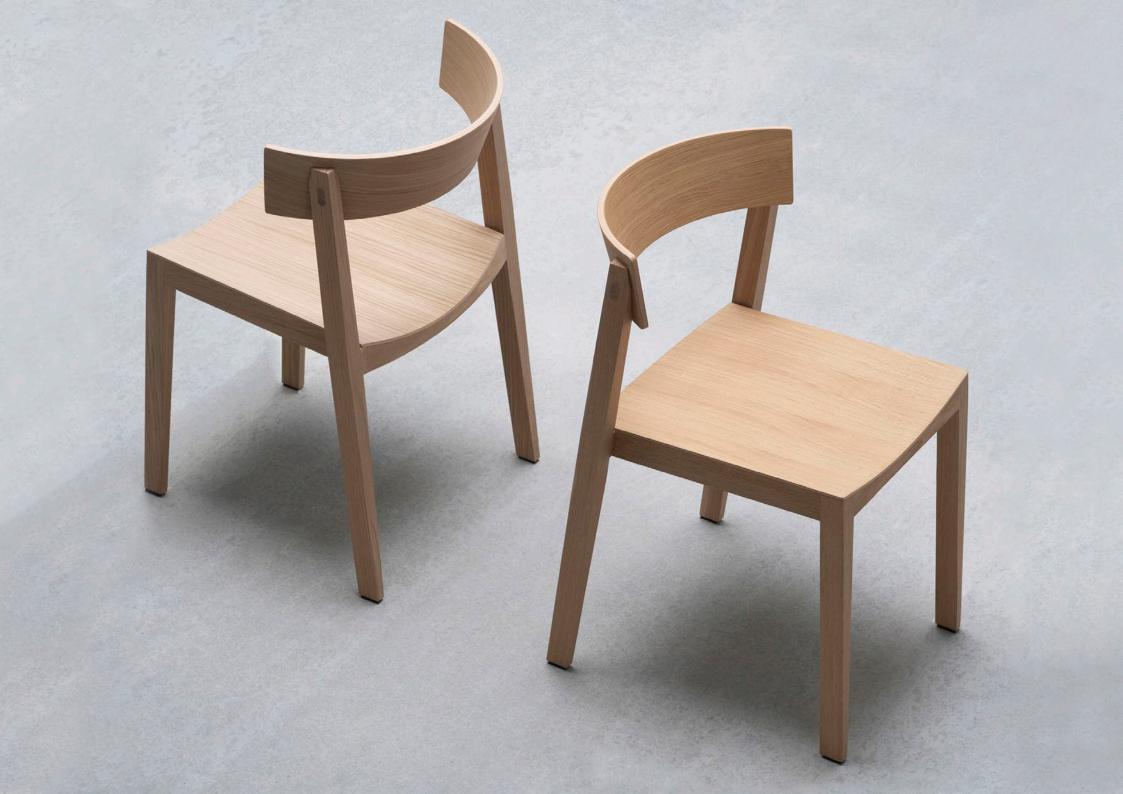

## by **NUMEN / FOR USE**

**Bik** is the chair reduced to its basic elements; four legs, seat and a backrest. A barely visible decrease of width of the legs, frontward inclination of the back legs and slightly overstated curvature of the backrest define the character of this otherwise archetypal chair. Wider back legs are slightly detached aside enabling easy stacking when chairs are not in use. The structure is made of solid wood and the seat and the backrest of molded plywood.