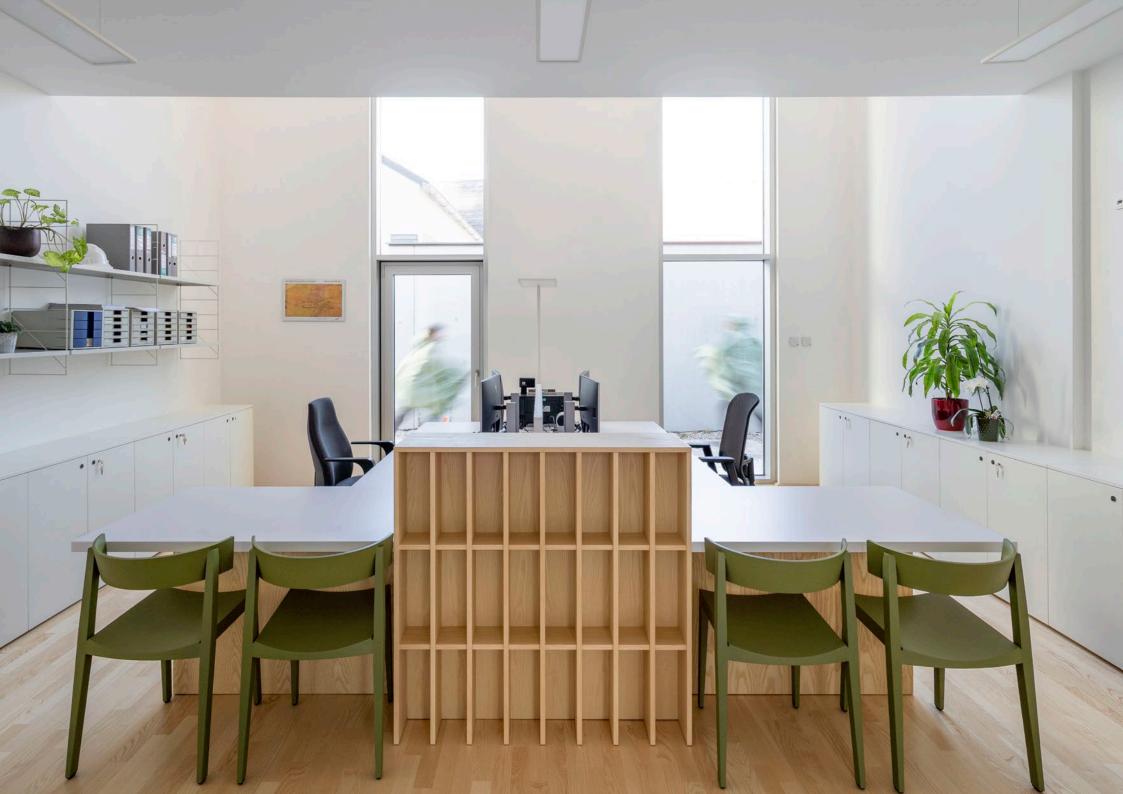

## by **NUMEN / FOR USE**

**Bik** is the chair reduced to its basic elements; four legs, seat and a backrest. A barely visible decrease of width of the legs, frontward inclination of the back legs and slightly overstated curvature of the backrest define the character of this otherwise archetypal chair. Wider back legs are slightly detached aside enabling easy stacking when chairs are not in use. The structure is made of solid wood and the seat and the backrest of molded plywood.