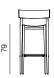

#### CHAIR WITH LONG BACKREST UPHOLSTERED SEAT

dimensions 51 × 52 × 78 cm

dimensions 48 × 52 × 78 cm

#### CHAIR WITH SHORT BACKREST

dimensions 48 × 52 × 78 cm

CHAIR WITH LONG BACKREST

dimensions 51 × 52 × 78 cm

10