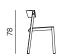

#### CHAIR WITH SHORT BACKREST

dimensions 48 × 52 × 78 cm

CHAIR WITH LONG BACKREST

dimensions 51 × 52 × 78 cm

10