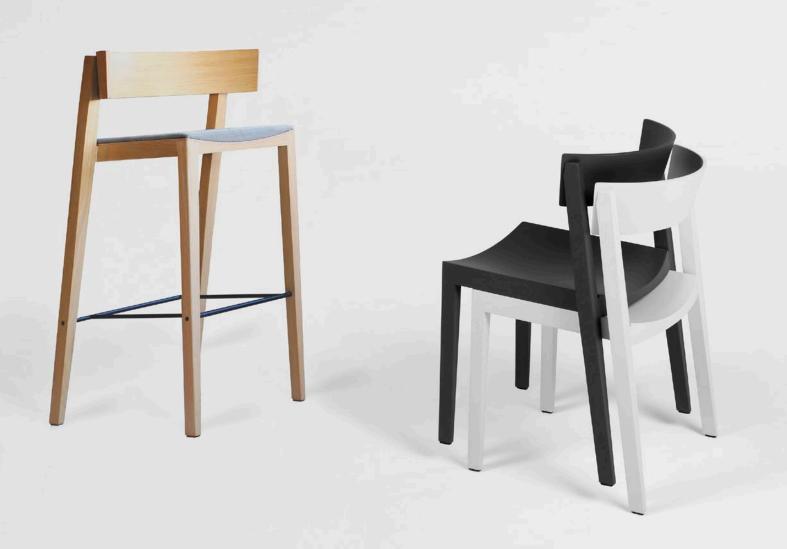

# Bik collection

## by **NUMEN / FOR USE**

**Bik** is the chair reduced to its basic elements; four legs, seat and a backrest. A barely visible decrease of width of the legs, frontward inclination of the back legs and slightly overstated curvature of the backrest define the character of this otherwise archetypal chair. Wider back legs are slightly detached aside enabling easy stacking when chairs are not in use. The structure is made of solid wood and the seat and the backrest of molded plywood.



2 prostoria













#### SPECIFICATIONS AND TECHNICAL DRAWING

| SEAT & BACKREST | plywood + lacquer or colour lacquer                                 |
|-----------------|---------------------------------------------------------------------|
| BASE            | solid wood + lacquer or colour lacquer                              |
| SEAT            | plywood + lacquer or colour lacquer /<br>plywood + upholstered seat |
| UPHOLSTERY      | fabric                                                              |



CHAIR WITH SHORT BACKREST UPHOLSTERED SEAT



plywood + lacquer or colour lacquer / ply-SEAT & BACKREST wood + upholstered seat solid wood + lacquer or colour lacquer LEGS UPHOLSTERY fabric

product information website

#### CHAIR WITH LONG BACKREST UPHOLSTERED SEAT

dimensions 51 × 52 × 78 cm

dimens