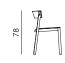

#### CHAIR WITH LONG BACKREST UPHOLSTERED SEAT

dimensions 51 × 52 × 78 cm

dimensions 48 × 52 × 78 cm

#### CHAIR WITH SHORT BACKREST

dimensions 48 × 52 × 78 cm

CHAIR WITH LONG BACKREST

dimensions 51 × 52 × 78 cm

10