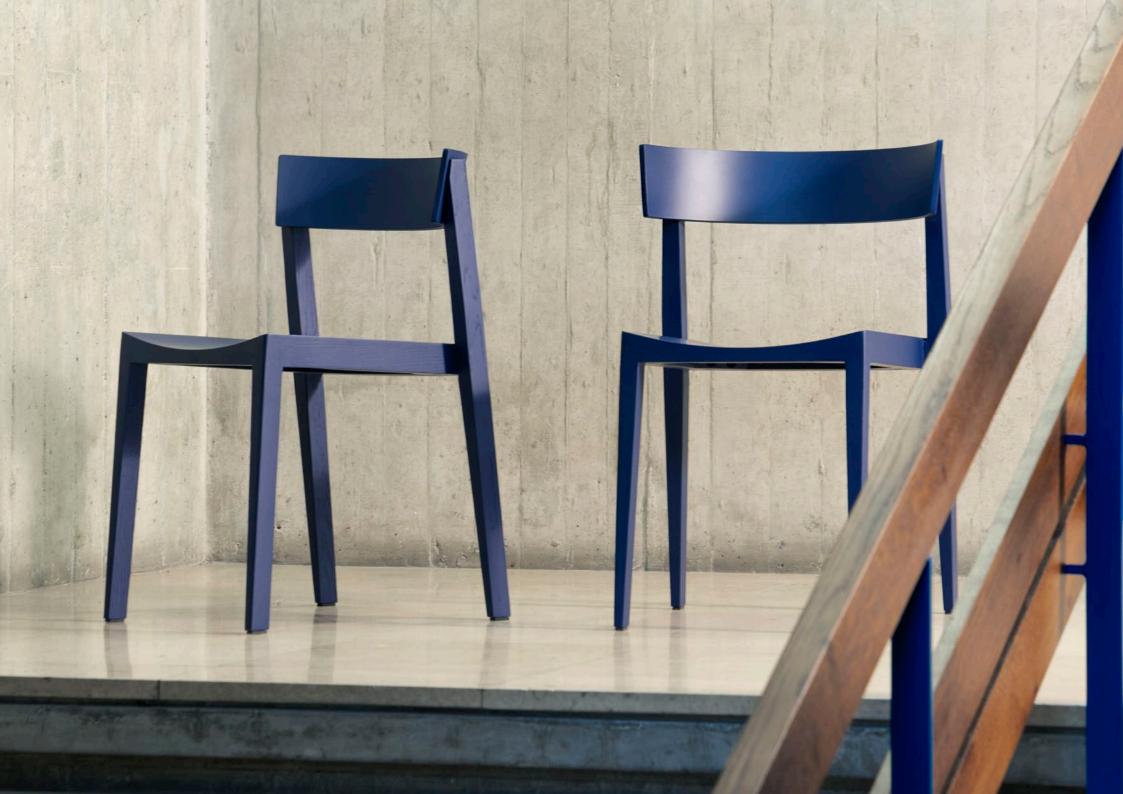

## by **NUMEN / FOR USE**

**Bik** is the chair reduced to its basic elements; four legs, seat and a backrest. A barely visible decrease of width of the legs, frontward inclination of the back legs and slightly overstated curvature of the backrest define the character of this otherwise archetypal chair. Wider back legs are slightly detached aside enabling easy stacking when chairs are not in use. The structure is made of solid wood and the seat and the backrest of molded plywood.