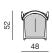

#### CHAIR WITH LONG BACKREST UPHOLSTERED SEAT

dimensions 51 × 52 × 78 cm

dimensions 48 × 52 × 78 cm

#### CHAIR WITH SHORT BACKREST

dimensions 48 × 52 × 78 cm

CHAIR WITH LONG BACKREST

dimensions 51 × 52 × 78 cm

10