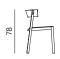

#### CHAIR WITH SHORT BACKREST

dimensions 48 × 52 × 78 cm

CHAIR WITH LONG BACKREST

dimensions 51 × 52 × 78 cm

10