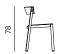

#### CHAIR WITH LONG BACKREST UPHOLSTERED SEAT

dimensions 51 × 52 × 78 cm

dimensions 48 × 52 × 78 cm

#### CHAIR WITH SHORT BACKREST

dimensions 48 × 52 × 78 cm

CHAIR WITH LONG BACKREST

dimensions 51 × 52 × 78 cm

10