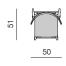

d + lacquer or colour lacquer                                 |
|-----------------|---------------------------------------------------------------------|
| BASE            | solid wood + lacquer or colour lacquer                              |
| SEAT            | plywood + lacquer or colour lacquer /<br>plywood + upholstered seat |
| UPHOLSTERY      | fabric                                                              |



CHAIR WITH SHORT BACKREST UPHOLSTERED SEAT



plywood + lacquer or colour lacquer / ply-SEAT & BACKREST wood + upholstered seat solid wood + lacquer or colour lacquer LEGS UPHOLSTERY fabric

product information website

#### CHAIR WITH LONG BACKREST UPHOLSTERED SEAT

dimensions 51 × 52 × 78 cm

dimensions 48 × 52 × 78 cm







### BARSTOOL

dimensions 50 × 51 × 103 cm







#### CHAIR WITH SHORT BACKREST

dimensions 48 × 52 × 78 cm

CHAIR WITH LONG BACKREST

dimensions 51 × 52 × 78 cm



10





#### CHAIR WITH SHORT BACKREST WITH CUSHION

dimensions 48 × 52 × 78 cm







#### CHAIR WITH LONG BACKREST WITH CUSHION









dimensions 51 × 52 × 78 cm



prostoria