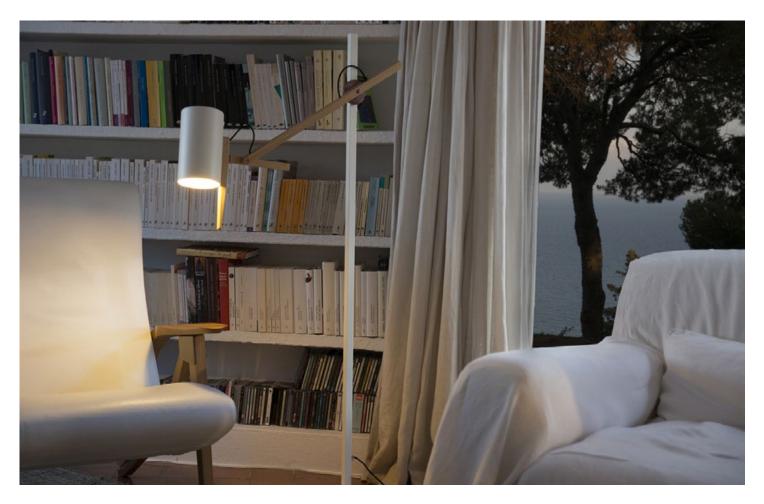

120 V - 60 Hz

Black braided cloth electrical cord

Lacquered iron stem and base. Solid oak arm supports a lacquered aluminum shade. The switch is built into the diffuser.

Structure White-Oak

Shade White (Ral 9010)

Dry locations only

DownloadAssembly InstructionsDownload2DDownload3D

Range

A combination of basic geometric shapes and the use of wood together with metal give this range of lamps a homely appearance, at the same time as a clearly defined personality.