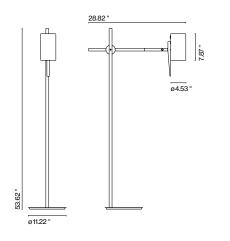

120 V - 60 Hz

Black braided cloth electrical cord

Lacquered iron stem and base. Solid oak arm supports a lacquered aluminum shade. The switch is built into the diffuser.

Structure White-Oak

Shade White (Ral 9010)