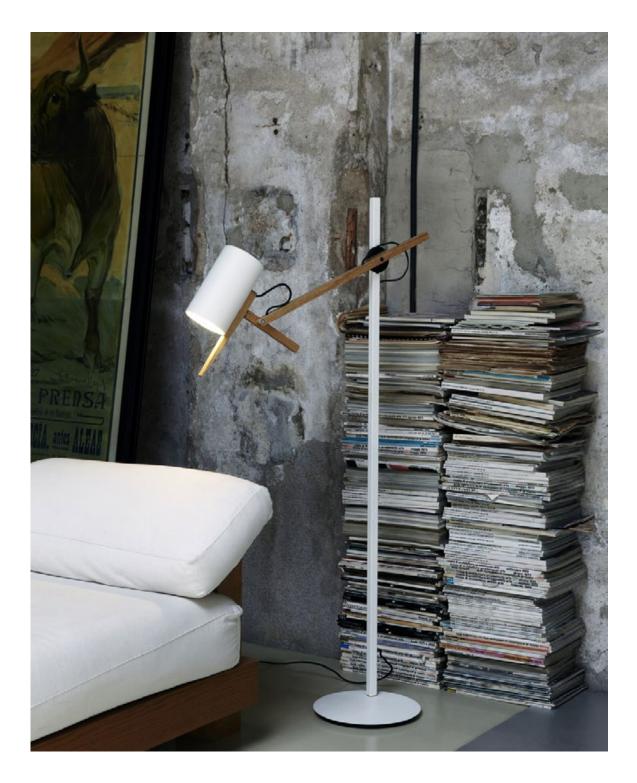

120 V - 60 Hz

Black braided cloth electrical cord

Lacquered iron stem and base. Solid oak arm supports a lacquered aluminum shade. The switch is built into the diffuser.

Structure White-Oak

Shade White (Ral 9010)

Dry locations only

DownloadAssembly InstructionsDownload2DDownload3D

Range

A combination of basic geometric shapes and the use of wood together with metal give this range of lamps a homely appearance, at the same time as a clearly defined personality.