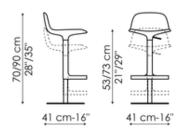

### Bonnie



The versatile Bonnie stool stands out thanks to its casual image which is both classic and essential at the same time. Ergonomic and welcoming in shape, the sturdy polypropylene shell guarantees comfort and considerable resistance to wear and tear at the same time. The single central metal support base with integrated footrest is equipped with a precise swivel movement and is adjustable in height. The Bonnie design plastic bar stool is also ideal for places intended for collective use such as bars and hotels.



## Data sheet



#### Bonnie h 70-90

Width: 41cm Depth: 41cm Height: 70-90cm

# Finishes

#### Seat



### Base



Materials, fabrics, leathers, colors and finishes are approximate and may slightly differ from actual ones. You can find the complete collection of Bonaldo fabrics and leathers on the website <a href="https://bonaldo.biz">https://bonaldo.biz</a>