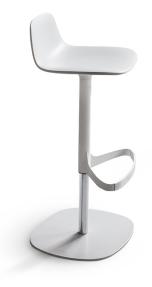

### Bonnie

The versatile Bonnie stool stands out thanks to its casual image which is both classic and essential at the same time. Ergonomic and welcoming in shape, the sturdy polypropylene shell guarantees comfort and considerable resistance to wear and tear at the same time. The single central metal support base with integrated footrest is equipped with a precise swivel movement and is adjustable in height. The Bonnie design plastic bar stool is also ideal for places intended for collective use such as bars and hotels.