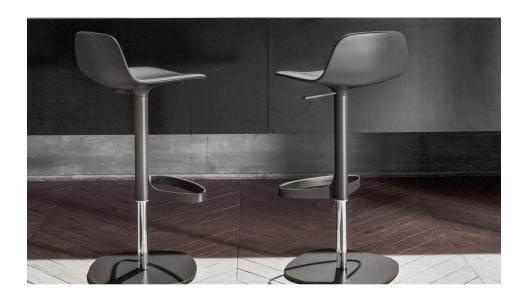

### Bonnie

The versatile Bonnie stool stands out thanks to its casual image which is both classic and essential at the same time. Ergonomic and welcoming in shape, the sturdy polypropylene shell guarantees comfort and considerable resistance to wear and tear at the same time. The single central metal support base with integrated footrest is equipped with a precise swivel movement and is adjustable in height. The Bonnie design plastic bar stool is also ideal for places intended for collective use such as bars and hotels.