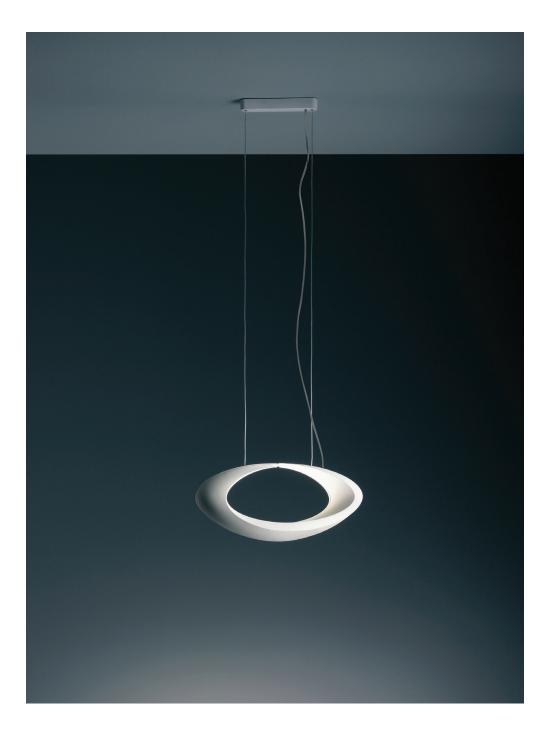

# **CABILDO** suspension

EMISSION indirect and diffused

### LIGHT SOURCE

LED 29W 3000K>90CRI or 29W 2700K >90CRI

#### DIMMING FEATURE

dimmable

#### DIMENSIONS

#### FINISH

🗌 white

**CERTIFICATIONS** c.UL.us listed

For **retail sales** contact information, please visit www.artemide.net/**store-locator** 