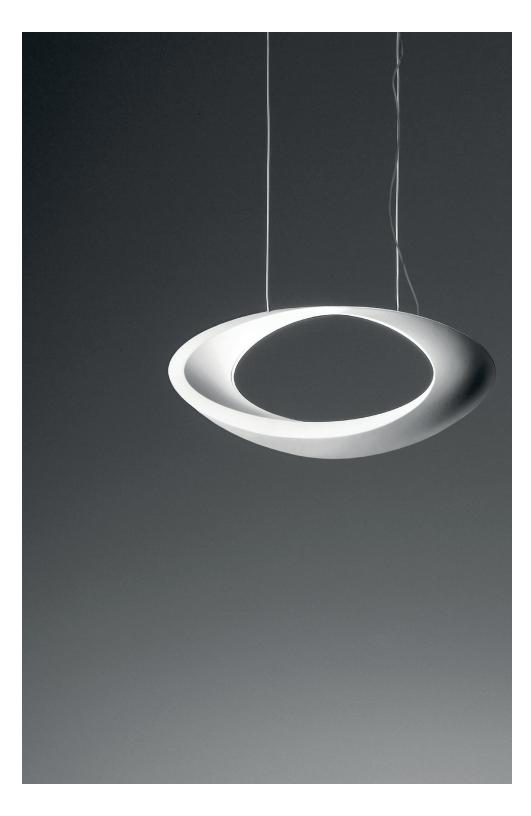

## ELEGANT

Cabildo's internally lit pebble-shaped sculptural form intrigues the eye. It looks equally astonishing lit or unlit. The combination of Cabildo suspension, floor, and wall fixtures come together to form a creative consistency to any space, serving as a seamless, sleek and simple design theme.

## SEAMLESS

Made in die-cast aluminum with a white painted finish, Cabildo's body lamp creates the illusion of a flowing ring of light with its winding form and indirect light shapes.

# **CABILDO** suspension

EMISSION indirect and diffused

### LIGHT SOURCE

LED 29W 3000K>90CRI or 29W 2700K >90CRI

#### DIMMING FEATURE

dimmable

#### DIMENSIONS

#### FINISH

🗌 white

**CERTIFICATIONS** c.UL.us listed

For **retail sales** contact information, please visit www.artemide.net/**store-locator** 