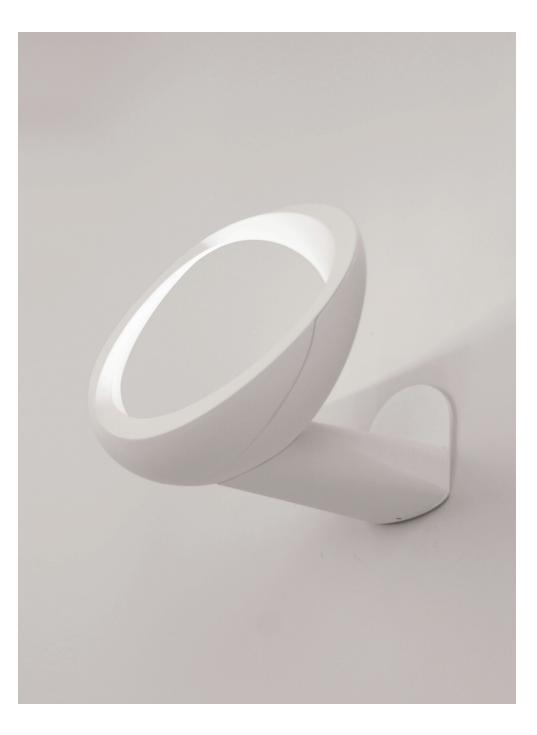

### CABILDO wall

EMISSION indirect and diffused

#### LIGHT SOURCE

LED 29W 3000K>90CRI or 29W 2700K >90CRI

DIMMING FEATURE

dimmable

#### DIMENSIONS

#### FINISH

🗌 white

**CERTIFICATIONS** c.UL.us listed