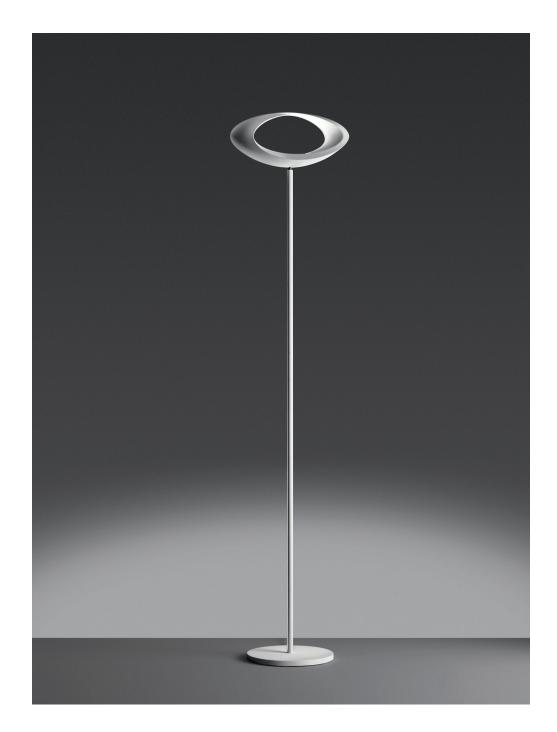

### **CABILDO** floor

**EMISSION** indirect and diffused

#### LIGHT SOURCE

LED 29W 3000K>90CRI or 29W 2700K >90CRI

DIMMING FEATURE

dimmer on cord

DIMENSIONS

#### FINISH

□ white