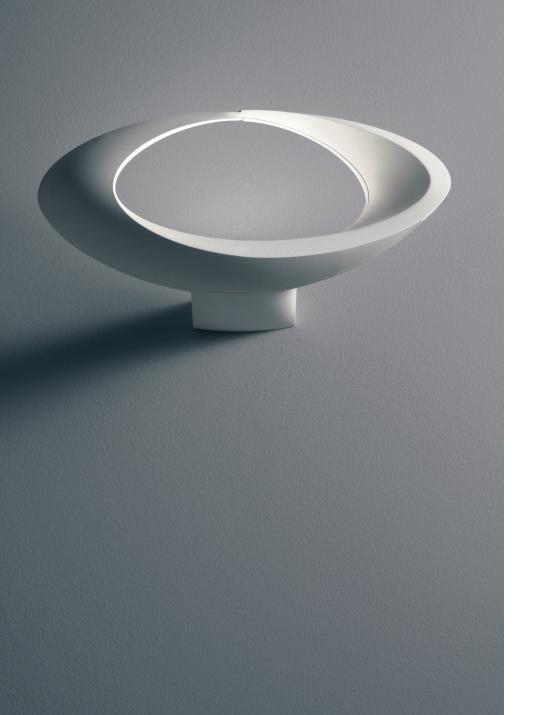

### CABILDO wall

EMISSION indirect and diffused

#### LIGHT SOURCE

LED 29W 3000K>90CRI or 29W 2700K >90CRI

DIMMING FEATURE

dimmable

#### DIMENSIONS

#### FINISH

🗌 white

**CERTIFICATIONS** c.UL.us listed