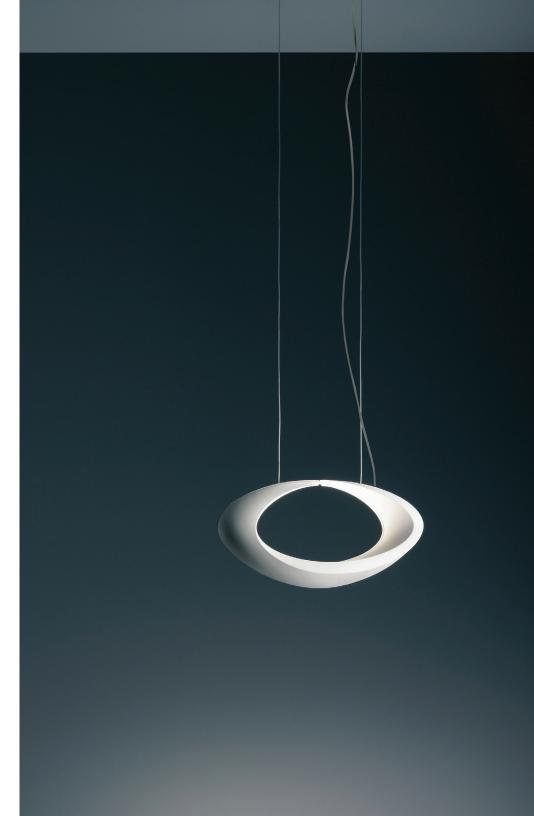

## ELEGANT

Cabildo's internally lit pebble-shaped sculptural form intrigues the eye. It looks equally astonishing lit or unlit. The combination of Cabildo suspension, floor, and wall fixtures come together to form a creative consistency to any space, serving as a seamless, sleek and simple design theme.

## SEAMLESS

Made in die-cast aluminum with a white painted finish, Cabildo's body lamp creates the illusion of a flowing ring of light with its winding form and indirect light shapes.

# **CABILDO** suspension

EMISSION indirect and diffused

### LIGHT SOURCE

LED 29W 3000K>90CRI or 29W 2700K >90CRI

#### DIMMING FEATURE

dimmable

#### DIMENSIONS

#### FINISH

🗌 white

**CERTIFICATIONS** c.UL.us listed

For **retail sales** contact information, please visit www.artemide.net/**store-locator** 