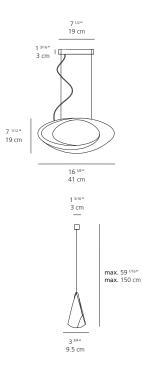

# **CABILDO** suspension

EMISSION indirect and diffused

### LIGHT SOURCE

LED 29W 3000K>90CRI or 29W 2700K >90CRI

#### DIMMING FEATURE

dimmable

#### DIMENSIONS

#### FINISH

🗌 white

**CERTIFICATIONS** c.UL.us listed

For **retail sales** contact information, please visit www.artemide.net/**store-locator** 