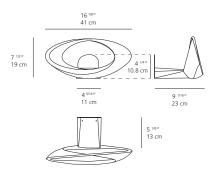

### CABILDO wall

EMISSION indirect and diffused

#### LIGHT SOURCE

LED 29W 3000K>90CRI or 29W 2700K >90CRI

DIMMING FEATURE

dimmable

#### DIMENSIONS

#### FINISH

🗌 white

**CERTIFICATIONS** c.UL.us listed