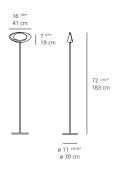

### **CABILDO** floor

**EMISSION** indirect and diffused

#### LIGHT SOURCE

LED 29W 3000K>90CRI or 29W 2700K >90CRI

DIMMING FEATURE

dimmer on cord

DIMENSIONS

#### FINISH

□ white