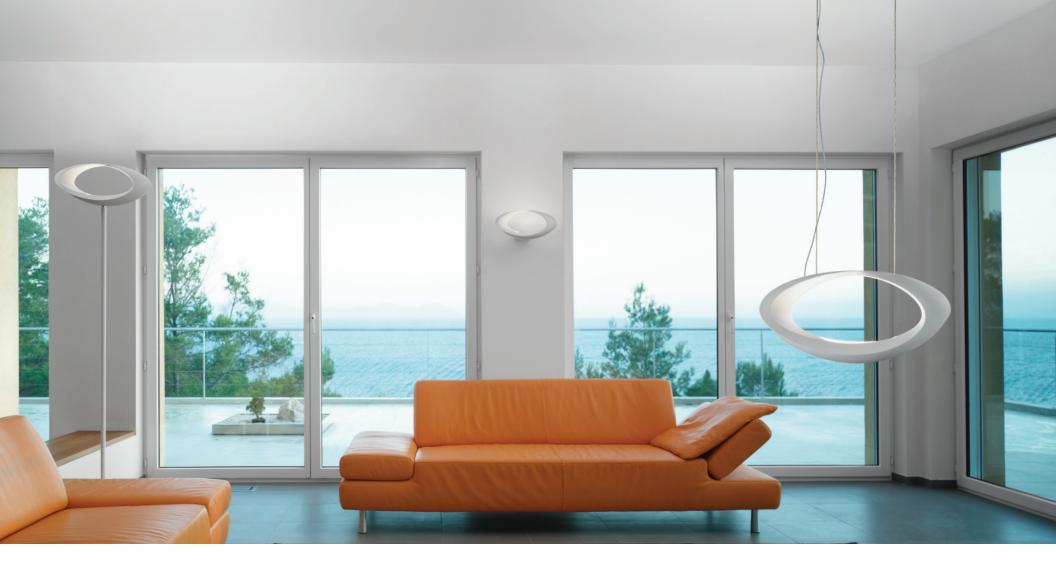

## ELEGANT

Cabildo's internally lit pebble-shaped sculptural form intrigues the eye. It looks equally astonishing lit or unlit. The combination of Cabildo suspension, floor, and wall fixtures come together to form a creative consistency to any space, serving as a seamless, sleek and simple design theme.