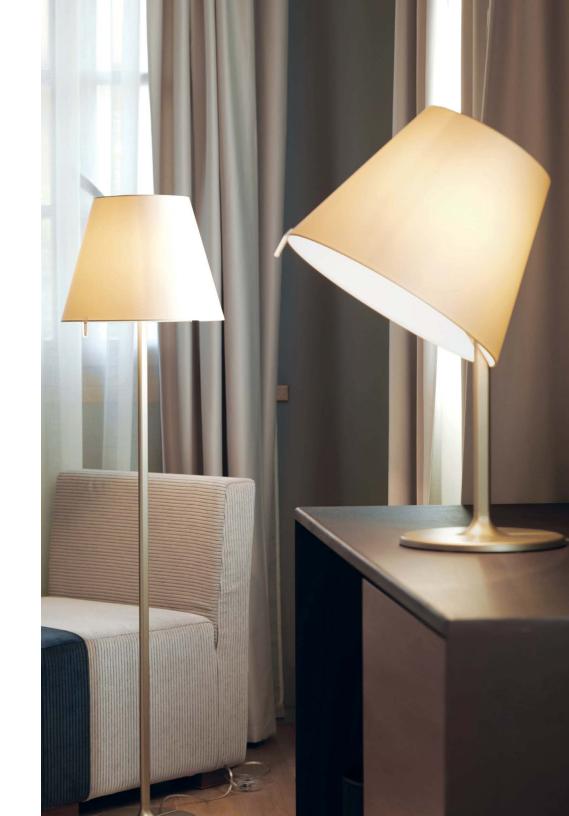

## TRANSITIONAL

Available in elegant shades of bronze or grey Melampo complements any modern environment with its design at a crossroad of classic and modern lighting - a fixture capable of complementing solid or patterned backgrounds.

## INGENUITY

Melampo's functionality lies in its adaptable and flexible form. Its shade allows a beautiful metamorphosis into three positions to meet the need of any light direction or focus: straight downward light, slanted downward light, or upward light. The mini table and wall versions adjust to two positions: full upward and slanted downward.

## TIMELESS

Melampo's shape is reminiscent of the timeless go-to lamp shape. Composed of a zamac base, a matte finish, and a satin polycarbonate lampshade, Melampo transcends time.

### **MELAMPO** table

MELAMPO MINI table

**EMISSION** adjustable diffuser for direct or indirect lighting

LIGHT SOURCE LED, CFL, INC max 60W E12/G16.5

DIMMING FEATURE on/off switch on cord

DIMENSIONS

FINISH

### $\label{eq:melambda} \textbf{MELAMPO} ~ \textit{floor}$