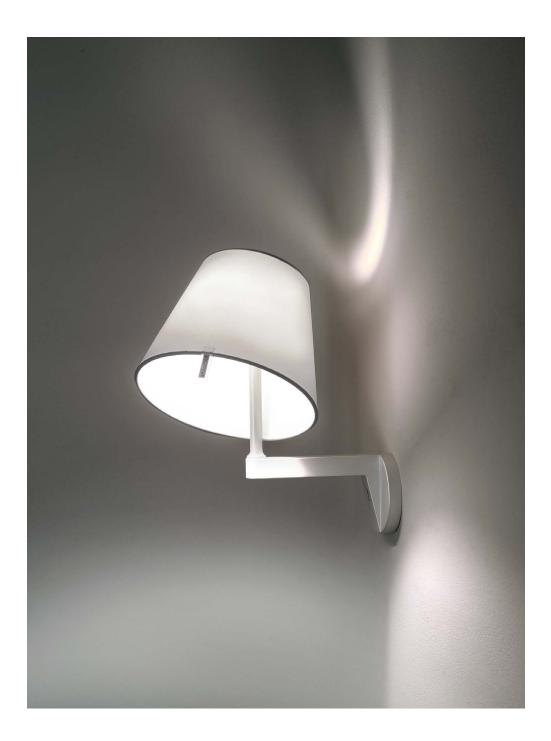

# MELAMPO MINI wall

EMISSION adjustable diffuser for direct and indirect lighting

LIGHT SOURCE LED, CFL, INC max 60W E12/G16.5

DIMMING FEATURE On/off switch on body; dimmable via wall switch

## INGENUITY

Melampo's functionality lies in its adaptable and flexible form. Its shade allows a beautiful metamorphosis into three positions to meet the need of any light direction or focus: straight downward light, slanted downward light, or upward light. The mini table and wall versions adjust to two positions: full upward and slanted downward.