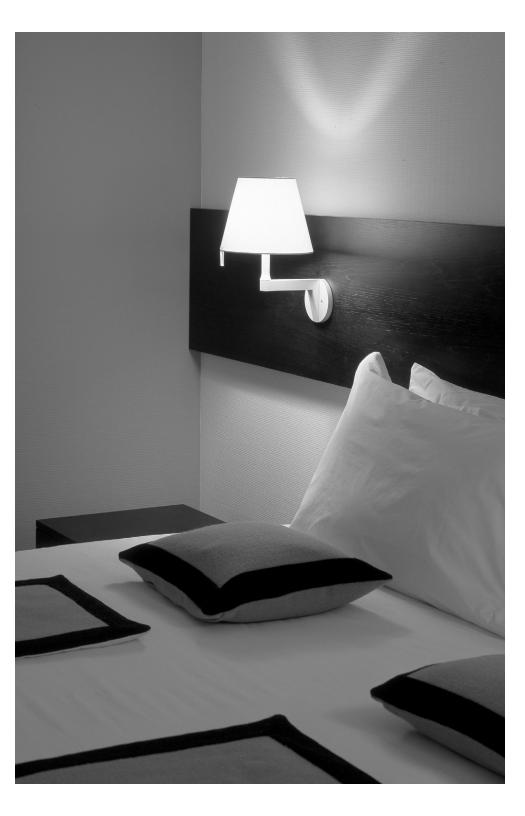

# MELAMPO MINI wall

EMISSION adjustable diffuser for direct and indirect lighting

LIGHT SOURCE LED, CFL, INC max 60W E12/G16.5

DIMMING FEATURE On/off switch on body; dimmable via wall switch

#### DIMENSIONS

FINISH

CERTIFICATIONS

c.UL.us listed

For **retail sales** contact information, please visit <u>www.artemide.net/store-locator</u>

For contract sales contact information, please visit www.artemide.net/contract-sales