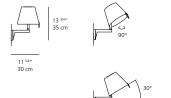

# MELAMPO MINI wall

EMISSION adjustable diffuser for direct and indirect lighting

LIGHT SOURCE LED, CFL, INC max 60W E12/G16.5

DIMMING FEATURE On/off switch on body; dimmable via wall switch

#### DIMENSIONS

FINISH

CERTIFICATIONS

c.UL.us listed

For **retail sales** contact information, please visit <u>www.artemide.net/store-locator</u>

For contract sales contact information, please visit www.artemide.net/contract-sales