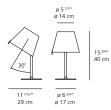

### **MELAMPO** table

MELAMPO MINI table

**EMISSION** adjustable diffuser for direct or indirect lighting

LIGHT SOURCE LED, CFL, INC max 60W E12/G16.5

DIMMING FEATURE on/off switch on cord

DIMENSIONS

FINISH

#### DIMENSIONS

FINISH

**CERTIFICATIONS** c.UL.us listed