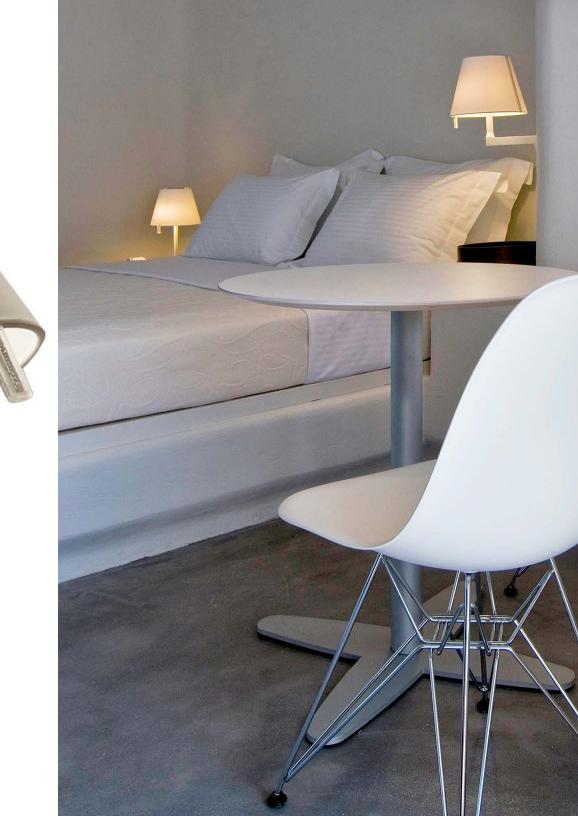

## INGENUITY

Melampo's functionality lies in its adaptable and flexible form. Its shade allows a beautiful metamorphosis into three positions to meet the need of any light direction or focus: straight downward light, slanted downward light, or upward light. The mini table and wall versions adjust to two positions: full upward and slanted downward.

# MELAMPO MINI wall

EMISSION adjustable diffuser for direct and indirect lighting

LIGHT SOURCE LED, CFL, INC max 60W E12/G16.5

DIMMING FEATURE On/off switch on body; dimmable via wall switch