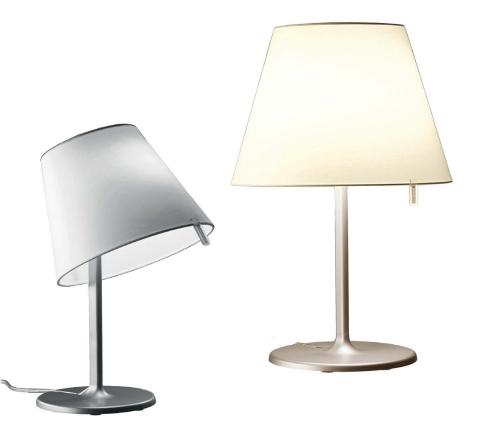

## TRANSITIONAL

Available in elegant shades of bronze or grey Melampo complements any modern environment with its design at a crossroad of classic and modern lighting - a fixture capable of complementing solid or patterned backgrounds.

## TIMELESS

Melampo's shape is reminiscent of the timeless go-to lamp shape. Composed of a zamac base, a matte finish, and a satin polycarbonate lampshade, Melampo transcends time.

### **MELAMPO** table

MELAMPO MINI table

**EMISSION** adjustable diffuser for direct or indirect lighting

LIGHT SOURCE LED, CFL, INC max 60W E12/G16.5

DIMMING FEATURE on/off switch on cord

DIMENSIONS

FINISH