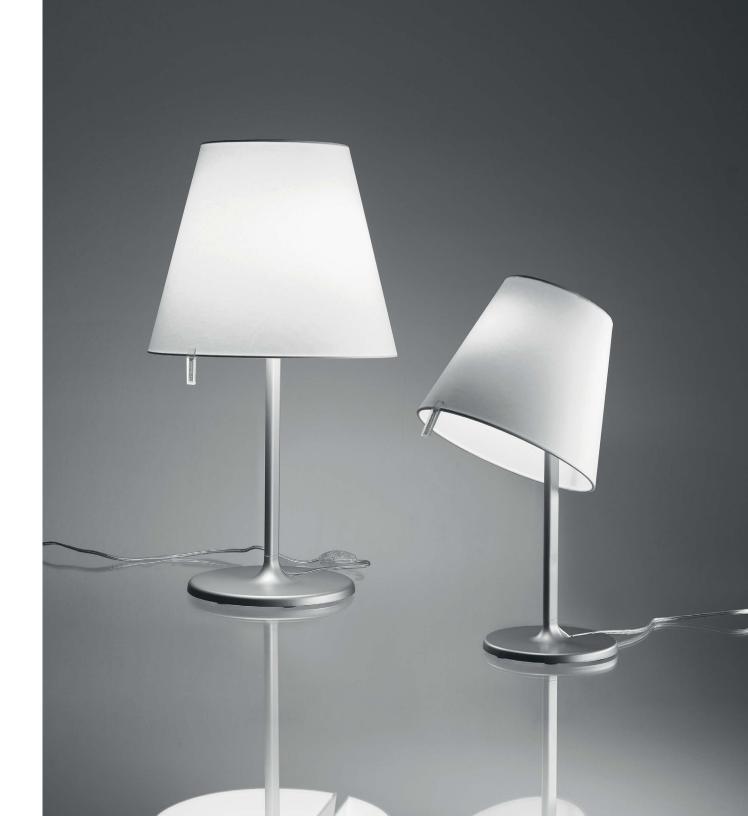

## INGENUITY

Melampo's functionality lies in its adaptable and flexible form. Its shade allows a beautiful metamorphosis into three positions to meet the need of any light direction or focus: straight downward light, slanted downward light, or upward light. The mini table and wall versions adjust to two positions: full upward and slanted downward.

### **MELAMPO** table

MELAMPO MINI table

**EMISSION** adjustable diffuser for direct or indirect lighting

LIGHT SOURCE LED, CFL, INC max 60W E12/G16.5

DIMMING FEATURE on/off switch on cord

DIMENSIONS

FINISH

#### DIMENSIONS

FINISH

**CERTIFICATIONS** c.UL.us listed