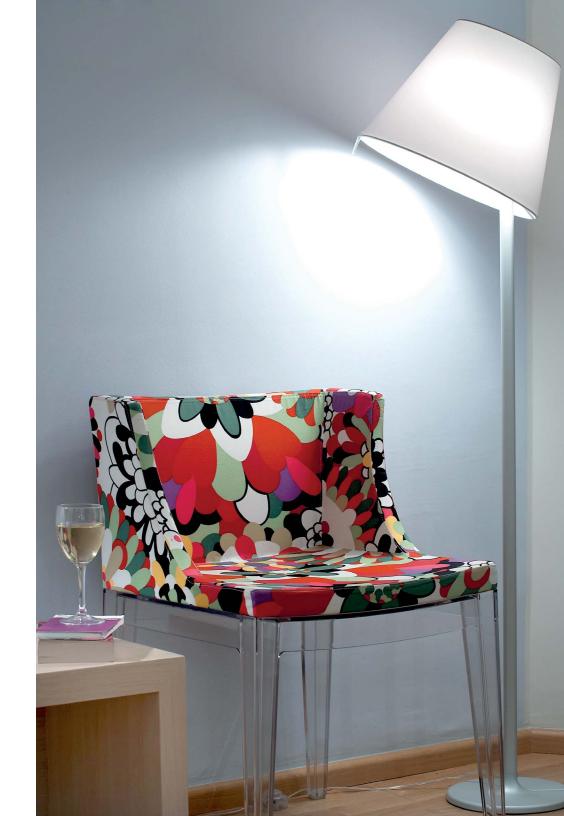

BY ADRIEN GARDÈRE



#### Artemide



#### ADRIEN GARDÈRE

Born in France in 1972, Adrien Gardère creates relevant and innately understandable objects and spaces. Trained as an architect, he works to logically adapt cultural reference points in contemporary mediums whether they be as furniture, wall coverings or museum installations.

Since 2004, Gardère has served as Artistic Director for visual arts exhibitions held alongside The Kennedy Center's "World Stages" international live performance programming.



## TRANSITIONAL

Available in elegant shades of bronze or grey Melampo complements any modern environment with its design at a crossroad of classic and modern lighting - a fixture capable of complementing solid or patterned backgrounds.





## INGENUITY

Melampo's functionality lies in its adaptable and flexible form. Its shade allows a beautiful metamorphosis into three positions to meet the need of any light direction or focus: straight downward light, slanted downward light, or upward light. The mini table and wall versions adjust to two positions: full upward and slanted downward.



## TIMELESS

Melampo's shape is reminiscent of the timeless go-to lamp shape. Composed of a zamac base, a matte finish, and a satin polycarbonate lampshade, Melampo transcends time.



### **MELAMPO** table

MELAMPO MINI table

**EMISSION** adjustable diffuser for direct or indirect lighting

LIGHT SOURCE LED, CFL, INC max 60W E12/G16.5

DIMMING FEATURE on/off switch on cord

DIMENSIONS



FINISH



CERTIFICATIONS c.UL.us listed MELAMPO tab