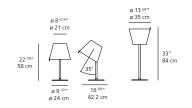

### **MELAMPO** table

MELAMPO MINI table

**EMISSION** adjustable diffuser for direct or indirect lighting

LIGHT SOURCE LED, CFL, INC max 60W E12/G16.5

DIMMING FEATURE on/off switch on cord

DIMENSIONS

FINISH

CERTIFICATIONS c.UL.us listed MELAMPO table

**EMISSION** adjustable diffuser for direct and indirect lighting

LIGHT SOURCE LED, CFL, INC max 2x75W E26/A19

**DIMMING FEATURE** on/off switch on cord

#### DIMENSIONS

FINISH

**CERTIFICATIONS** c.UL.us listed