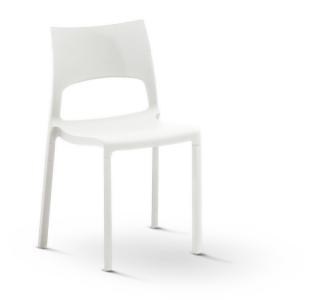

# Idole

Designer: Dondoli and Pocci

With a sobriety of use and image, emphasised by the design of the backrest, which is marked by its single opening, Idole is a lightweight stackable chair, with monocoque body in resistant plastic material. Available in five elegant colours, it can fit into every environment with style. The Idole designer plastic chair is a robust and comfortable object for everyday use, thanks also to the use of innovative materials and production techniques and its extreme ease of handling. The curvature of the backrest is emphasised by the flared line of the back legs, for an essential but dynamic result: a look that makes it versatile in use, suitable for public or private spaces, perfect for the dining room, the bar area but also for offices or meeting rooms.