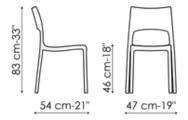

ner: Dondoli and Pocci



With a sobriety of use and image, emphasised by the design of the backrest, which is marked by its single opening, Idole is a lightweight stackable chair, with monocoque body in resistant plastic material. Available in five elegant colours, it can fit into every environment with style. The Idole designer plastic chair is a robust and comfortable object for everyday use, thanks also to the use of innovative materials and production techniques and its extreme ease of handling. The curvature of the backrest is emphasised by the flared line of the back legs, for an essential but dynamic result: a look that makes it versatile in use, suitable for public or private spaces, perfect for the dining room, the bar area but also for offices or meeting rooms.



# Data sheet



#### Idole

Width: 47cm Depth: 54cm Height: 83cm

## **Finishes**

#### **Finish**



Materials, fabrics, leathers, colors and finishes are approximate and may slightly differ from actual ones. You can find the complete collection of Bonaldo fabrics and leathers on the website <a href="https://bonaldo.biz">https://bonaldo.biz</a>