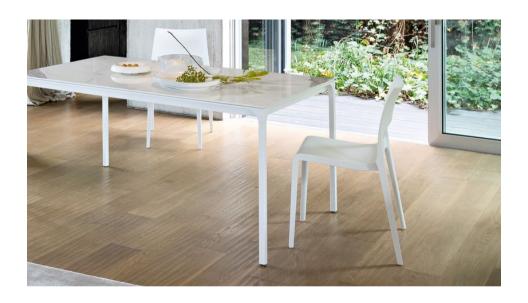

# Idole

Designer: Dondoli and Pocci

With a sobriety of use and image, emphasised by the design of the backrest, which is marked by its single opening, Idole is a lightweight stackable chair, with monocoque body in resistant plastic material. Available in five elegant colours, it can fit into every environment with style. The Idole designer plastic chair is a robust and comfortable object for everyday use, thanks also to the use of innovative materials and production techniques and its extreme ease of handling. The curvature of the backrest is emphasised by the flared line of the back legs, for an essential but dynamic result: a look that makes it versatile in use, suitable for public or private spaces, perfect for the dining room, the bar area but also for offices or meeting rooms.