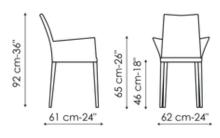

can be combined for a functional and aesthetically consistent result: Kayla (with low backrest), Kayla up (with high backrest), Miss Kayla (with armrests) or Miss Kayla up (with high backrest and armrests). They are available fully upholstered or in the variant with visible legs. Comfort, aesthetic value and flexibility of use allow the seats in the Kayla collection to integrate different styles and worlds, from the pleasures of the table in the company of others to convivial meetings, private or contract contexts. It shows the merit of a timeless design and a full expression of the Bonaldo design philosophy.



## Data sheet







#### Kayla

Width: 46cm Depth: 56cm Height: 85cm

#### Kayla up

Width: 46cm Depth: 61cm Height: 91cm

#### Miss Kayla

Width: 62cm Depth: 61cm Height: 85cm



#### Miss Kayla up

Width: 62cm Depth: 61cm Height: 92cm

## **Finishes**

### Legs



Materials, fabrics, leathers, colors and finishes are approximate and may slightly differ from actual ones. You can find the complete collection of Bonaldo fabrics and leathers on the website <a href="https://bonaldo.biz">https://bonaldo.biz</a>