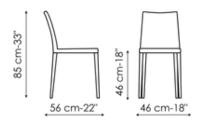

: Dondoli and Pocci



The high back chairs in the Kayla collection are upholstered in leather, eco-leather or fabric and are available in different versions, which can be combined for a functional and aesthetically consistent result: Kayla (with low backrest), Kayla up (with high backrest), Miss Kayla (with armrests) or Miss Kayla up (with high backrest and armrests). They are available fully upholstered or in the variant with visible legs. Comfort, aesthetic value and flexibility of use allow the seats in the Kayla collection to integrate different styles and worlds, from the pleasures of the table in the company of others to convivial meetings, private or contract contexts. It shows the merit of a timeless design and a full expression of the Bonaldo design philosophy.



## Data sheet







#### Kayla

Width: 46cm Depth: 56cm Height: 85cm

#### Kayla up

Width: 46cm Depth: 61cm Height: 91cm

#### Miss Kayla

Width: 62cm Depth: 61cm Height: 85cm



#### Miss Kayla up

Width: 62cm Depth: 61cm Height: 92cm

## **Finishes**

### Legs



Materials, fabrics, leathers, colors and finishes are approximate and may slightly differ from actual ones. You can find the complete collection of Bonaldo fabrics and leathers on the website <a href="https://bonaldo.biz">https://bonaldo.biz</a>