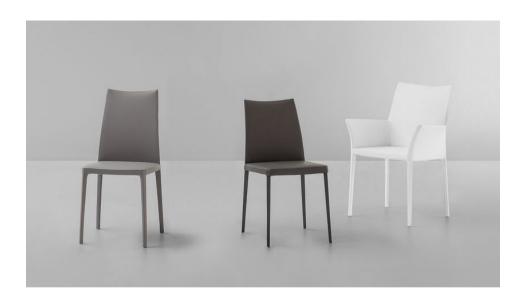

# Kayla, Kayla up, Miss Kayla, Miss Kayla up

Designer: Dondoli and Pocci

The high back chairs in the Kayla collection are upholstered in leather, eco-leather or fabric and are available in different versions, which can be combined for a functional and aesthetically consistent result: Kayla (with low backrest), Kayla up (with high backrest), Miss Kayla (with armrests) or Miss Kayla up (with high backrest and armrests). They are available fully upholstered or in the variant with visible legs. Comfort, aesthetic value and flexibility of use allow the seats in the Kayla collection to integrate different styles and worlds, from the pleasures of the table in the company of others to convivial meetings, private or contract contexts. It shows the merit of a timeless design and a full expression of the Bonaldo design philosophy.