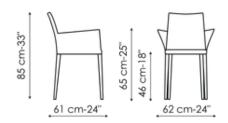

ndoli and Pocci



The high back chairs in the Kayla collection are upholstered in leather, eco-leather or fabric and are available in different versions, which can be combined for a functional and aesthetically consistent result: Kayla (with low backrest), Kayla up (with high backrest), Miss Kayla (with armrests) or Miss Kayla up (with high backrest and armrests). They are available fully upholstered or in the variant with visible legs. Comfort, aesthetic value and flexibility of use allow the seats in the Kayla collection to integrate different styles and worlds, from the pleasures of the table in the company of others to convivial meetings, private or contract contexts. It shows the merit of a timeless design and a full expression of the Bonaldo design philosophy.



## Data sheet







#### Kayla

Width: 46cm Depth: 56cm Height: 85cm

#### Kayla up

Width: 46cm Depth: 61cm Height: 91cm

#### Miss Kayla

Width: 62cm Depth: 61cm Height: 85cm



#### Miss Kayla up

Width: 62cm Depth: 61cm Height: 92cm

## **Finishes**

### Legs



Materials, fabrics, leathers, colors and finishes are approximate and may slightly differ from actual ones. You can find the complete collection of Bonaldo fabrics and leathers on the website <a href="https://bonaldo.biz">https://bonaldo.biz</a>