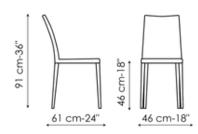

Dondoli and Pocci



The high back chairs in the Kayla collection are upholstered in leather, eco-leather or fabric and are available in different versions, which can be combined for a functional and aesthetically consistent result: Kayla (with low backrest), Kayla up (with high backrest), Miss Kayla (with armrests) or Miss Kayla up (with high backrest and armrests). They are available fully upholstered or in the variant with visible legs. Comfort, aesthetic value and flexibility of use allow the seats in the Kayla collection to integrate different styles and worlds, from the pleasures of the table in the company of others to convivial meetings, private or contract contexts. It shows the merit of a timeless design and a full expression of the Bonaldo design philosophy.



## Data sheet







#### Kayla

Width: 46cm Depth: 56cm Height: 85cm

#### Kayla up

Width: 46cm Depth: 61cm Height: 91cm

#### Miss Kayla

Width: 62cm Depth: 61cm Height: 85cm



#### Miss Kayla up

Width: 62cm Depth: 61cm Height: 92cm

## **Finishes**

### Legs



Materials, fabrics, leathers, colors and finishes are approximate and may slightly differ from actual ones. You can find the complete collection of Bonaldo fabrics and leathers on the website <a href="https://bonaldo.biz">https://bonaldo.biz</a>