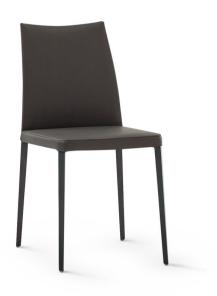

# Kayla, Kayla up, Miss Kayla, Miss Kayla up

Designer: Dondoli and Pocci

The high back chairs in the Kayla collection are upholstered in leather, eco-leather or fabric and are available in different versions, which can be combined for a functional and aesthetically consistent result: Kayla (with low backrest), Kayla up (with high backrest), Miss Kayla (with armrests) or Miss Kayla up (with high backrest and armrests). They are available fully upholstered or in the variant with visible legs. Comfort, aesthetic value and flexibility of use allow the seats in the Kayla collection to integrate different styles and worlds, from the pleasures of the table in the company of others to convivial meetings, private or contract contexts. It shows the merit of a timeless design and a full expression of the Bonaldo design philosophy.