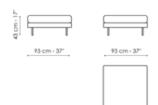

ue or corners, in combination with comfortable poufs or coordinated armchairs.



# Data sheet







### Sofa 270

Width: 270cm Depth: 95cm Height: 88cm

### Sofa 240

Width: 240cm Depth: 95cm Height: 88cm

#### Sofa 210

Width: 210cm Depth: 95cm Height: 88cm







### Sofa 180

Width: 180cm Depth: 95cm Height: 88cm

### End section sofa 262

Width: 262cm Depth: 95cm Height: 88cm

### End section sofa 232

Width: 232cm Depth: 95cm Height: 88cm







# End section sofa 202

Width: 202cm

# End section sofa 172

Width: 172cm

### Meridiana

Width: 230cm

Depth: 95cm Height: 88cm Depth: 95cm Height: 88cm Depth: 95cm Height: 88cm







# Chaise longue

Width: 170cm Depth: 122cm Height: 88cm

# Corner

Width: 95cm Depth: 95cm Height: 88cm

# Armchair

Width: 112cm Depth: 95cm Height: 88cm





### Pouf 95x95

Width: 95cm Depth: 95cm Height: 43cm

### Pouf 120x120

Width: 120cm Depth: 120cm Height: 43cm

# **Finishes**

# Feet



Materials, fabrics, leathers, colors and finishes are approximate and may slightly differ from actual ones. You can find the complete collection of Bonaldo fabrics and leathers on the website <a href="https://bonaldo.biz">https://bonaldo.biz</a>