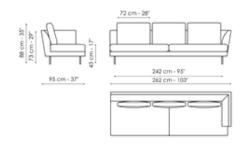

### End section sofa 262

Width: 262cm Depth: 95cm Height: 88cm

### End section sofa 232

Width: 232cm Depth: 95cm Height: 88cm