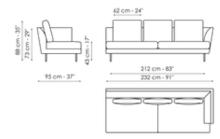

# **BONALDO**

# Lars



The Lars modern sofa features big cushions and conveys a sense of comfort and relaxation. The armrests are inclined outwardly; the upholstery, available in fabric or leather, is fully removable. The metal base, consisting of slender linear feet or a shaped base, guarantees a suspended look. The Lars sofas allow maximum modularity, thanks to the numerous elements which make it possible to create, in addition to the linear sofa, solutions with chaise longue or corners, in combination with comfortable poufs or coordinated armchairs.



# Data sheet







### Sofa 270

Width: 270cm Depth: 95cm Height: 88cm

### Sofa 240

Width: 240cm Depth: 95cm Height: 88cm

#### Sofa 210

Width: 210cm Depth: 95cm Height: 88cm







### Sofa 180

Width: 180cm Depth: 95cm Height: 88cm

### End section sofa 262

Width: 262cm Depth: 95cm Height: 88cm

### End section sofa 232

Width: 232cm Depth: 95cm Height: 88cm







# End section sofa 202

Width: 202cm

# End section sofa 172

Width: 172cm

### Meridiana

Width: 230cm

Depth: 95cm Height: 88cm Depth: 95cm Height: 88cm Depth: 95cm Height: 88cm







# Chaise longue

Width: 170cm Depth: 122cm Height: 88cm

# Corner

Width: 95cm Depth: 95cm Height: 88cm

# Armchair

Width: 112cm Depth: 95cm Height: 88cm





### Pouf 95x95

Width: 95cm Depth: 95cm Height: 43cm

### Pouf 120x120

Width: 120cm Depth: 120cm Height: 43cm

# **Finishes**

# Feet



Materials, fabrics, leathers, colors and finishes are approximate and may slightly differ from actual ones. You can find the