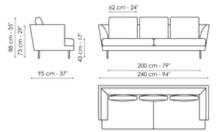

# **BONALDO**

# Lars



The Lars modern sofa features big cushions and conveys a sense of comfort and relaxation. The armrests are inclined outwardly; the upholstery, available in fabric or leather, is fully removable. The metal base, consisting of slender linear feet or a shaped base, guarantees a suspended look. The Lars sofas allow maximum modularity, thanks to the numerous elements which make it possible to create, in addition to the linear sofa, solutions with chaise longue or corners, in combination with comfortable poufs or coordinated armchairs.



# Data sheet







### Sofa 270

Width: 270cm Depth: 95cm Height: 88cm

### Sofa 240

Width: 240cm Depth: 95cm Height: 88cm

#### Sofa 210

Width: 210cm Depth: 95cm Height: 88cm







### Sofa 180

Width: 180cm Depth: 95cm Height: 88cm

### End section sofa 262

Width: 262cm Depth: 95cm Height: 88cm

### End section sofa 232

Width: 232cm Depth: 95cm Height: 88cm







# End section sofa 202

Width: 202cm

# End section sofa 172

Width: 172cm

### Meridiana

Width: 230cm

Depth: 95cm Height: 88cm Depth: 95cm Height: 88cm Depth: 95cm Height: 88cm







# Chaise longue

Width: 170cm Depth: 122cm Height: 88cm

# Corner

Width: 95cm Depth: 95cm Height: 88cm

# Armchair

Width: 112cm Depth: 95cm Height: 88cm





### Pouf 95x95

Width: 95cm Depth: 95cm Height: 43cm

### Pouf 120x120

Width: 120cm Depth: 12