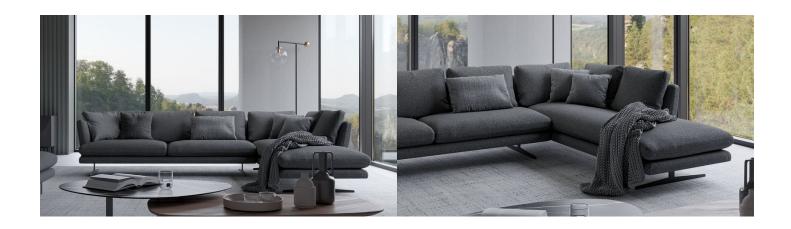

# Lars

The Lars modern sofa features big cushions and conveys a sense of comfort and relaxation. The armrests are inclined outwardly; the upholstery, available in fabric or leather, is fully removable. The metal base, consisting of slender linear feet or a shaped base, guarantees a suspended look. The Lars sofas allow maximum modularity, thanks to the numerous elements which make it possible to create, in addition to the linear sofa, solutions with chaise longue or corners, in combination with comfortable poufs or coordinated armchairs.