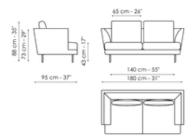

# **BONALDO**

# Lars



The Lars modern sofa features big cushions and conveys a sense of comfort and relaxation. The armrests are inclined outwardly; the upholstery, available in fabric or leather, is fully removable. The metal base, consisting of slender linear feet or a shaped base, guarantees a suspended look. The Lars sofas allow maximum modularity, thanks to the numerous elements which make it possible to create, in addition to the linear sofa, solutions with chaise longue or corners, in combination with comfortable poufs or coordinated armchairs.



# Data sheet







### Sofa 270

Width: 270cm Depth: 95cm Height: 88cm

### Sofa 240

Width: 240cm Depth: 95cm Height: 88cm

#### Sofa 210

Width: 210cm Depth: 95cm Height: 88cm







### Sofa 180

Width: 180cm Depth: 95cm Height: 88cm

### End section sofa 262

Width: 262cm Depth: 95cm Height: 88cm

### End section sofa 232

Width: 232cm Depth: 95cm Height: 88cm







# End section sofa 202

Width: 202cm

# End section sofa 172

Width: 172cm

### Meridiana

Width: 230cm

Depth: 95cm Height: 88cm Depth: 95cm Height: 88cm Depth: 95cm Height: 88cm







# Chaise longue

Width: 170cm Depth: 122cm Height: 88cm

# Corner

Width: 95cm Depth: 95cm Height: 88cm

# Armchair

Width: 112cm Depth: 95cm Height: 88cm





### Pouf 95x95

Width: 95cm Depth: 95cm Height: 43cm

### Pouf 120x120

Width: 120cm Depth: 120cm Height: 43cm

# **Finishes**

# Feet



Materials, fabrics, leathers, colors and finishes are approximate and may slightly differ from actual ones. You can find