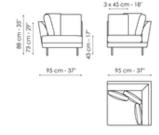

ars sofas allow maximum modularity, thanks to the numerous elements which make it possible to create, in addition to the linear sofa, solutions with chaise longue or corners, in combination with comfortable poufs or coordinated armchairs.



# Data sheet







### Sofa 270

Width: 270cm Depth: 95cm Height: 88cm

### Sofa 240

Width: 240cm Depth: 95cm Height: 88cm

#### Sofa 210

Width: 210cm Depth: 95cm Height: 88cm







### Sofa 180

Width: 180cm Depth: 95cm Height: 88cm

### End section sofa 262

Width: 262cm Depth: 95cm Height: 88cm

### End section sofa 232

Width: 232cm Depth: 95cm Height: 88cm







# End section sofa 202

Width: 202cm

# End section sofa 172

Width: 172cm

### Meridiana

Width: 230cm

Depth: 95cm Height: 88cm Depth: 95cm Height: 88cm Depth: 95cm Height: 88cm







# Chaise longue

Width: 170cm Depth: 122cm Height: 88cm

# Corner

Width: 95cm Depth: 95cm Height: 88cm

# Armchair

Width: 112cm Depth: 95cm Height: 88cm





### Pouf 95x95

Width: 95cm Depth: 95cm Height: 43cm

### Pouf 120x120

Width: 120cm Depth: 120cm Height: 43cm

# **Finishes**

# Feet



Materials, fabrics, leathers, colors and finishes are approximate and may slightly differ from actual ones. You can find the complete collection of Bonaldo fabrics and leathers on the website <a href="https://bonaldo.biz">https://bonaldo.biz</a>