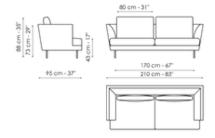

#### Sofa 210

Width: 210cm Depth: 95cm Height: 88cm

### Sofa 180

Width: 180cm Depth: 95cm Height: 88cm