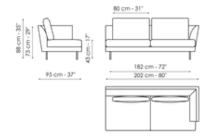

nclined outwardly; the upholstery, available in fabric or leather, is fully removable. The metal base, consisting of slender linear feet or a shaped base, guarantees a suspended look. The Lars sofas allow maximum modularity, thanks to the numerous elements which make it possible to create, in addition to the linear sofa, solutions with chaise longue or corners, in combination with comfortable poufs or coordinated armchairs.



# Data sheet







### Sofa 270

Width: 270cm Depth: 95cm Height: 88cm

### Sofa 240

Width: 240cm Depth: 95cm Height: 88cm

#### Sofa 210

Width: 210cm Depth: 95cm Height: 88cm







### Sofa 180

Width: 180cm Depth: 95cm Height: 88cm

### End section sofa 262

Width: 262cm Depth: 95cm Height: 88cm

### End section sofa 232

Width: 232cm Depth: 95cm Height: 88cm







# End section sofa 202

Width: 202cm

# End section sofa 172

Width: 172cm

### Meridiana

Width: 230cm

Depth: 95cm Height: 88cm Depth: 95cm Height: 88cm Depth: 95cm Height: 88cm







# Chaise longue

Width: 170cm Depth: 122cm Height: 88cm

# Corner

Width: 95cm Depth: 95cm Height: 88cm

# Armchair

Width: 112cm Depth: 95cm Height: 88cm





### Pouf 95x95

Width: 95cm Depth: 95cm Height: 43cm

### Pouf 120x120

Width: 120cm Depth: 120cm Height: 43cm

# **Finishes**

# Feet



Materials, fabrics, leathers, colors and finishes are approximate and may slightly differ from actual ones. You can find the complete collection of Bonaldo fabrics and leathers on the website <a href="https://bonaldo.biz">https://bonaldo.biz</a>