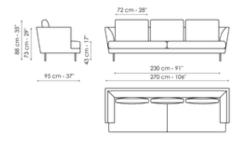

### Sofa 270

Width: 270cm Depth: 95cm Height: 88cm

### Meridiana

Width: 230cm

Depth: 95cm Height: 88cm Depth: 95cm Height: 88cm Depth: 95cm Height: 88cm