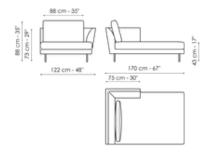

Lars sofas allow maximum modularity, thanks to the numerous elements which make it possible to create, in addition to the linear sofa, solutions with chaise longue or corners, in combination with comfortable poufs or coordinated armchairs.



# Data sheet







### Sofa 270

Width: 270cm Depth: 95cm Height: 88cm

### Sofa 240

Width: 240cm Depth: 95cm Height: 88cm

#### Sofa 210

Width: 210cm Depth: 95cm Height: 88cm







### Sofa 180

Width: 180cm Depth: 95cm Height: 88cm

### End section sofa 262

Width: 262cm Depth: 95cm Height: 88cm

### End section sofa 232

Width: 232cm Depth: 95cm Height: 88cm







# End section sofa 202

Width: 202cm

# End section sofa 172

Width: 172cm

### Meridiana

Width: 230cm

Depth: 95cm Height: 88cm Depth: 95cm Height: 88cm Depth: 95cm Height: 88cm







# Chaise longue

Width: 170cm Depth: 122cm Height: 88cm

# Corner

Width: 95cm Depth: 95cm Height: 88cm

# Armchair

Width: 112cm Depth: 95cm Height: 88cm





### Pouf 95x95

Width: 95cm Depth: 95cm Height: 43cm

### Pouf 120x120

Width: 120cm Depth: 120cm Height: 43cm

# **Finishes**

# Feet



Materials, fabrics, leathers, colors and finishes are approximate and may slightly differ from actual ones. You can find the complete collection of Bonaldo fabrics and leathers on the website <a href="https://bonaldo.biz">https://bonaldo.biz</a>