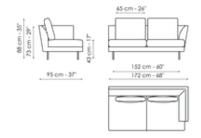

lined outwardly; the upholstery, available in fabric or leather, is fully removable. The metal base, consisting of slender linear feet or a shaped base, guarantees a suspended look. The Lars sofas allow maximum modularity, thanks to the numerous elements which make it possible to create, in addition to the linear sofa, solutions with chaise longue or corners, in combination with comfortable poufs or coordinated armchairs.



# Data sheet







### Sofa 270

Width: 270cm Depth: 95cm Height: 88cm

### Sofa 240

Width: 240cm Depth: 95cm Height: 88cm

#### Sofa 210

Width: 210cm Depth: 95cm Height: 88cm







### Sofa 180

Width: 180cm Depth: 95cm Height: 88cm

### End section sofa 262

Width: 262cm Depth: 95cm Height: 88cm

### End section sofa 232

Width: 232cm Depth: 95cm Height: 88cm







# End section sofa 202

Width: 202cm

# End section sofa 172

Width: 172cm

### Meridiana

Width: 230cm

Depth: 95cm Height: 88cm Depth: 95cm Height: 88cm Depth: 95cm Height: 88cm







# Chaise longue

Width: 170cm Depth: 122cm Height: 88cm

# Corner

Width: 95cm Depth: 95cm Height: 88cm

# Armchair

Width: 112cm Depth: 95cm Height: 88cm





### Pouf 95x95

Width: 95cm Depth: 95cm Height: 43cm

### Pouf 120x120

Width: 120cm Depth: 120cm Height: 43cm

# **Finishes**

# Feet



Materials, fabrics, leathers, colors and finishes are approximate and may slightly differ from actual ones. You can find the complete collection of Bonaldo fabrics and leathers on the website <a href="https://bonaldo.biz">https://bonaldo.biz</a>