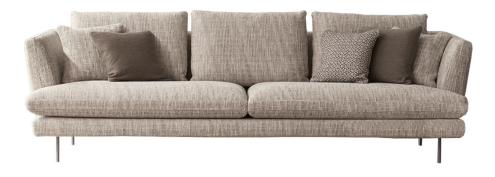

# Lars

The Lars modern sofa features big cushions and conveys a sense of comfort and relaxation. The armrests are inclined outwardly; the upholstery, available in fabric or leather, is fully removable. The metal base, consisting of slender linear feet or a shaped base, guarantees a suspended look. The Lars sofas allow maximum modularity, thanks to the numerous elements which make it possible to create, in addition to the linear sofa, solutions with chaise longue or corners, in combination with comfortable poufs or coordinated armchairs.