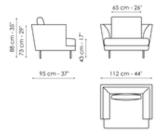

s sofas allow maximum modularity, thanks to the numerous elements which make it possible to create, in addition to the linear sofa, solutions with chaise longue or corners, in combination with comfortable poufs or coordinated armchairs.



# Data sheet







### Sofa 270

Width: 270cm Depth: 95cm Height: 88cm

### Sofa 240

Width: 240cm Depth: 95cm Height: 88cm

#### Sofa 210

Width: 210cm Depth: 95cm Height: 88cm







### Sofa 180

Width: 180cm Depth: 95cm Height: 88cm

### End section sofa 262

Width: 262cm Depth: 95cm Height: 88cm

### End section sofa 232

Width: 232cm Depth: 95cm Height: 88cm







# End section sofa 202

Width: 202cm

# End section sofa 172

Width: 172cm

### Meridiana

Width: 230cm

Depth: 95cm Height: 88cm Depth: 95cm Height: 88cm Depth: 95cm Height: 88cm







# Chaise longue

Width: 170cm Depth: 122cm Height: 88cm

# Corner

Width: 95cm Depth: 95cm Height: 88cm

# Armchair

Width: 112cm Depth: 95cm Height: 88cm





### Pouf 95x95

Width: 95cm Depth: 95cm Height: 43cm

### Pouf 120x120

Width: 120cm Depth: 120cm Height: 43cm

# **Finishes**

# Feet



Materials, fabrics, leathers, colors and finishes are approximate and may slightly differ from actual ones. You can find the complete collection of Bonaldo fabrics and leathers on the website <a href="https://bonaldo.biz">https://bonaldo.biz</a>