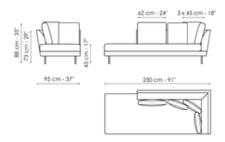

### Meridiana

Width: 230cm

Depth: 95cm Height: 88cm Depth: 95cm Height: 88cm Depth: 95cm Height: 88cm