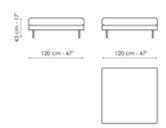

or corners, in combination with comfortable poufs or coordinated armchairs.



# Data sheet







### Sofa 270

Width: 270cm Depth: 95cm Height: 88cm

### Sofa 240

Width: 240cm Depth: 95cm Height: 88cm

#### Sofa 210

Width: 210cm Depth: 95cm Height: 88cm







### Sofa 180

Width: 180cm Depth: 95cm Height: 88cm

### End section sofa 262

Width: 262cm Depth: 95cm Height: 88cm

### End section sofa 232

Width: 232cm Depth: 95cm Height: 88cm







# End section sofa 202

Width: 202cm

# End section sofa 172

Width: 172cm

### Meridiana

Width: 230cm

Depth: 95cm Height: 88cm Depth: 95cm Height: 88cm Depth: 95cm Height: 88cm







# Chaise longue

Width: 170cm Depth: 122cm Height: 88cm

# Corner

Width: 95cm Depth: 95cm Height: 88cm

# Armchair

Width: 112cm Depth: 95cm Height: 88cm





### Pouf 95x95

Width: 95cm Depth: 95cm Height: 43cm

### Pouf 120x120

Width: 120cm Depth: 120cm Height: 43cm

# **Finishes**

# Feet



Materials, fabrics, leathers, colors and finishes are approximate and may slightly differ from actual ones. You can find the complete collection of Bonaldo fabrics and leathers on the website <a href="https://bonaldo.biz">https://bonaldo.biz</a>