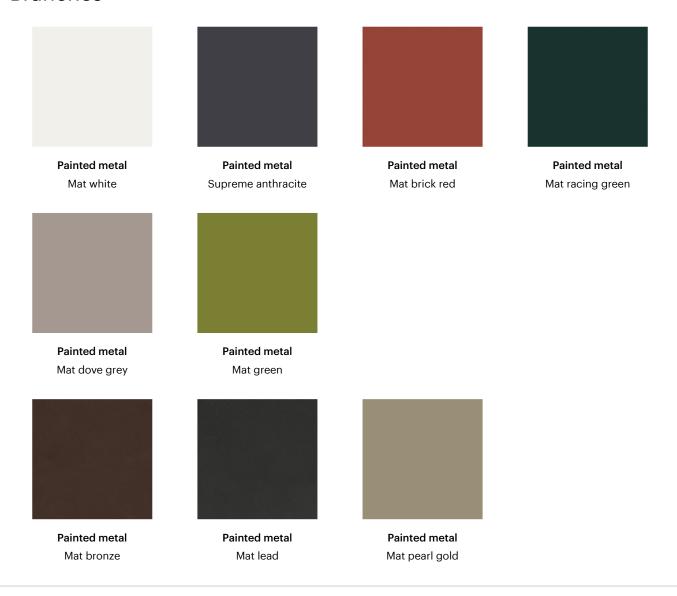

". The frame is in plastic, available in five colours for the two tone version and four colours for the single colour version, while for the branches, made in painted metal, it is possible to choose from among numerous different colours. The coat stand is also available in the version with light (Kadou light), with white base: thanks to the light source located within, it can also be used at the same time as a lamp. Simple in its materials, but pleasantly sophisticated in its design and shape, Kadou is a design product with a striking aesthetic connotation, able to furnish in style, as well as telling a highly evocative story.



# Data sheet



#### Kadou

Width: 38cm Depth: 38cm Height: 173cm



#### Kadou light

Width: 38cm Depth: 38cm Height: 173cm

## **Finishes**

#### **Branches**



### Base - Kadou





Polyethylene Mat lead

### Base - Kadou light

Polyethylene

Mat white

Materials, fabrics, leathers, colors and finishes are approximate and may slightly differ from actual ones. You can find the complete collection of Bonaldo fabrics and leathers on the website <a href="https://bonaldo.biz">https://bonaldo.biz</a>