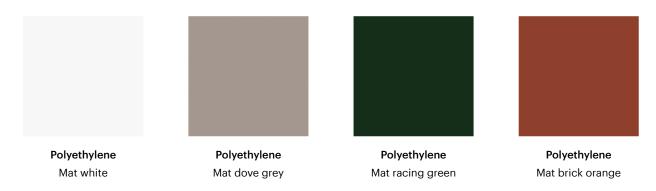

lastic, available in five colours for the two tone version and four colours for the single colour version, while for the branches, made in painted metal, it is possible to choose from among numerous different colours. The coat stand is also available in the version with light (Kadou light), with white base: thanks to the light source located within, it can also be used at the same time as a lamp. Simple in its materials, but pleasantly sophisticated in its design and shape, Kadou is a design product with a striking aesthetic connotation, able to furnish in style, as well as telling a highly evocative story.



# Data sheet



#### Kadou

Width: 38cm Depth: 38cm Height: 173cm



#### Kadou light

Width: 38cm Depth: 38cm Height: 173cm

## **Finishes**

#### **Branches**



### Base - Kadou





Polyethylene Mat lead

### Base - Kadou light

Polyethylene

Mat white

Materials, fabrics, leathers, colors and finishes are approximate and may slightly differ from actual ones. You can find the complete collection of Bonaldo fabrics and leathers on the website <a href="https://bonaldo.biz">https://bonaldo.biz</a>