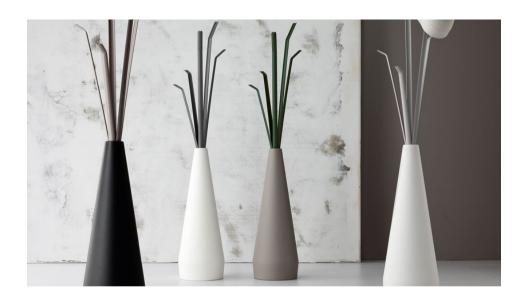

# Kadou, Kadou light

Designer: Ryosuke Fukusada

Kadou is an elegant modern freestanding coat rack that recalls the shapes of a vase of flowers: its name in Japanese means "the art of flowers". The frame is in plastic, available in five colours for the two tone version and four colours for the single colour version, while for the branches, made in painted metal, it is possible to choose from among numerous different colours. The coat stand is also available in the version with light (Kadou light), with white base: thanks to the light source located within, it can also be used at the same time as a lamp. Simple in its materials, but pleasantly sophisticated in its design and shape, Kadou is a design product with a striking aesthetic connotation, able to furnish in style, as well as telling a highly evocative story.

#### **Branches**