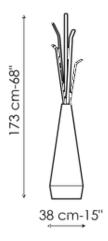

da



Kadou is an elegant modern freestanding coat rack that recalls the shapes of a vase of flowers: its name in Japanese means "the art of flowers". The frame is in plastic, available in five colours for the two tone version and four colours for the single colour version, while for the branches, made in painted metal, it is possible to choose from among numerous different colours. The coat stand is also available in the version with light (Kadou light), with white base: thanks to the light source located within, it can also be used at the same time as a lamp. Simple in its materials, but pleasantly sophisticated in its design and shape, Kadou is a design product with a striking aesthetic connotation, able to furnish in style, as well as telling a highly evocative story.



# Data sheet



#### Kadou

Width: 38cm Depth: 38cm Height: 173cm



#### Kadou light

Width: 38cm Depth: 38cm Height: 173cm

## **Finishes**

#### **Branches**



### Base - Kadou





Polyethylene Mat lead

### Base - Kadou light

Polyethylene

Mat white

Materials, fabrics, leathers, colors and finishes are approximate and may slightly differ from actual ones. You can find the complete collection of Bonaldo fabrics and leathers on the website <a href="https://bonaldo.biz">https://bonaldo.biz</a>