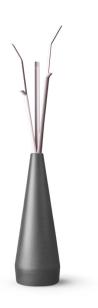

# Kadou, Kadou light

Designer: Ryosuke Fukusada

Kadou is an elegant modern freestanding coat rack that recalls the shapes of a vase of flowers: its name in Japanese means "the art of flowers". The frame is in plastic, available in five colours for the two tone version and four colours for the single colour version, while for the branches, made in painted metal, it is possible to choose from among numerous different colours. The coat stand is also available in the version with light (Kadou light), with white base: thanks to the light source located within, it can also be used at the same time as a lamp. Simple in its materials, but pleasantly sophisticated in its design and shape, Kadou is a design product with a striking aesthetic connotation, able to furnish in style, as well as telling a highly evocative story.

### Base - Kadou

Polyethylene Mat lead