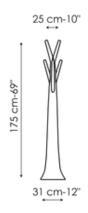

**

## Tree, Tree light

Designer: Mario Mazzer



Tree is an entryway coat rack tree that gives personality to the domestic landscape. Perfect for anywhere in the home, it can even be placed outside, thanks to the plastic material it is made of, which is resistant to atmospheric agents. Available in a multitude of finishes, Tree takes its name and design from the unmistakable silhouette of trees, bringing nature, reinterpreted in a cheerful key, into the home. An unusual and fun design piece, capable of enlivening the environments even when it is free of jackets, overcoats and hats. It offers expressive intensity and formal identity with an unusual interpretation while the Tree light is the lamp version of Tree, made in white for purity, elemental appeal and modernity.



# Data sheet





#### Tree

Width: 31cm Depth: 31cm Height: 175cm

#### Tree light

Width: 31cm Depth: 31cm Height: 175cm

# **Finishes**

### Tree Frame



### Tree Light Frame



Materials, fabrics, leathers, colors and finishes are approximate and may slightly differ from actual ones. You can find the complete collection of Bonaldo fabrics and leathers on the website <a href="https://bonaldo.biz">https://bonaldo.biz</a>