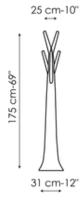

DO**

## Tree, Tree light

Designer: Mario Mazzer



Tree is an entryway coat rack tree that gives personality to the domestic landscape. Perfect for anywhere in the home, it can even be placed outside, thanks to the plastic material it is made of, which is resistant to atmospheric agents. Available in a multitude of finishes, Tree takes its name and design from the unmistakable silhouette of trees, bringing nature, reinterpreted in a cheerful key, into the home. An unusual and fun design piece, capable of enlivening the environments even when it is free of jackets, overcoats and hats. It offers expressive intensity and formal identity with an unusual interpretation while the Tree light is the lamp version of Tree, made in white for purity, elemental appeal and modernity.



# Data sheet





#### Tree

Width: 31cm Depth: 31cm Height: 175cm

#### Tree light

Width: 31cm Depth: 31cm Height: 175cm

# **Finishes**

### Tree Frame



### Tree Light Frame



Materials, fabrics, leathers, colors and finishes are approximate and may slightly differ from actual ones. You can find the complete collection of Bonaldo fabrics and leathers on the website <a href="https://bonaldo.biz">https://bonaldo.biz</a>