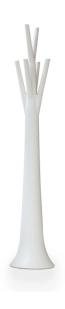

## Tree, Tree light

Designer: Mario Mazzer

Tree is an entryway coat rack tree that gives personality to the domestic landscape. Perfect for anywhere in the home, it can even be placed outside, thanks to the plastic material it is made of, which is resistant to atmospheric agents. Available in a multitude of finishes, Tree takes its name and design from the unmistakable silhouette of trees, bringing nature, reinterpreted in a cheerful key, into the home. An unusual and fun design piece, capable of enlivening the environments even when it is free of jackets, overcoats and hats. It offers expressive intensity and formal identity with an unusual interpretation while the Tree light is the lamp version of Tree, made in white for purity, elemental appeal and modernity.