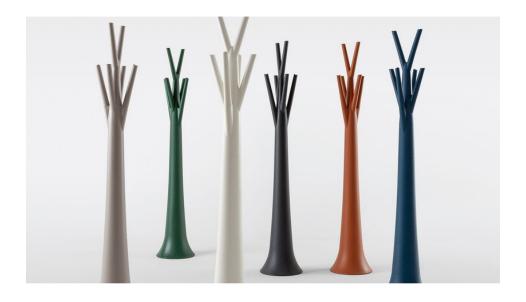

## Tree, Tree light

Designer: Mario Mazzer

Tree is an entryway coat rack tree that gives personality to the domestic landscape. Perfect for anywhere in the home, it can even be placed outside, thanks to the plastic material it is made of, which is resistant to atmospheric agents. Available in a multitude of finishes, Tree takes its name and design from the unmistakable silhouette of trees, bringing nature, reinterpreted in a cheerful key, into the home. An unusual and fun design piece, capable of enlivening the environments even when it is free of jackets, overcoats and hats. It offers expressive intensity and formal identity with an unusual interpretation while the Tree light is the lamp version of Tree, made in white for purity, elemental appeal and modernity.

# **Finishes**

### Tree Frame

### Tree Light Frame

Materials, fabrics, leathers, colors and finishes are approximate and may slightly differ from actual ones. You can find the complete collection of Bonaldo fabrics and leathers on the website <a href="https://bonaldo.biz">https://bonaldo.biz</a>