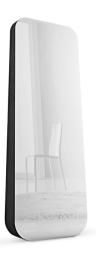

# Obel

Obel is an important standing frameless wall mirror that, thanks to its large reflective surface, allows the individual to play the starring role. The trapezoidal shape, consisting of a thin structure with blunt contours, has a wider thickness at the base and a narrower one at the top, giving movement to the whole. The wooden structure, which gives the vertical mirror volume and richness, is available in American walnut. Obel's conspicuous size, as well as the rounded and sinuous profile, ensures a spectacular result of great impact. Its pure and slender monolithic presence is able to expand and decorate any space with lightness and sophistication: this is when functionality is in perfect agreement with beauty.