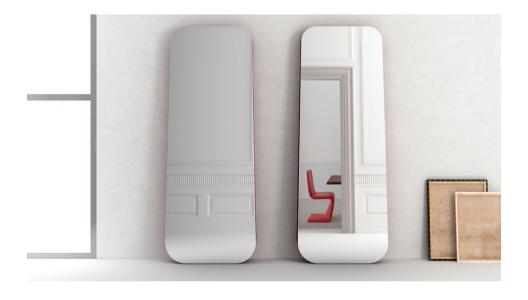

# Obel

Obel is an important standing frameless wall mirror that, thanks to its large reflective surface, allows the individual to play the starring role. The trapezoidal shape, consisting of a thin structure with blunt contours, has a wider thickness at the base and a narrower one at the top, giving movement to the whole. The wooden structure, which gives the vertical mirror volume and richness, is available in American walnut. Obel's conspicuous size, as well as the rounded and sinuous profile, ensures a spectacular result of great impact. Its pure and slender monolithic presence is able to expand and decorate any space with lightness and sophistication: this is when functionality is in perfect agreement with beauty.