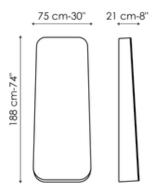

#### **BONALDO**

# Obel



Obel is an important standing frameless wall mirror that, thanks to its large reflective surface, allows the individual to play the starring role. The trapezoidal shape, consisting of a thin structure with blunt contours, has a wider thickness at the base and a narrower one at the top, giving movement to the whole. The wooden structure, which gives the vertical mirror volume and richness, is available in American walnut. Obel's conspicuous size, as well as the rounded and sinuous profile, ensures a spectacular result of great impact. Its pure and slender monolithic presence is able to expand and decorate any space with lightness and sophistication: this is when functionality is in perfect agreement with beauty.



## Data sheet



Width: 75cm Depth: 21cm Height: 188cm

## **Finishes**

#### Frame



Veneered wood American walnut

Materials, fabrics, leathers, colors and finishes are approximate and may slightly differ from actual ones. You can find the complete collection of Bonaldo fabrics and leathers on the website <a href="https://bonaldo.biz">https://bonaldo.biz</a>