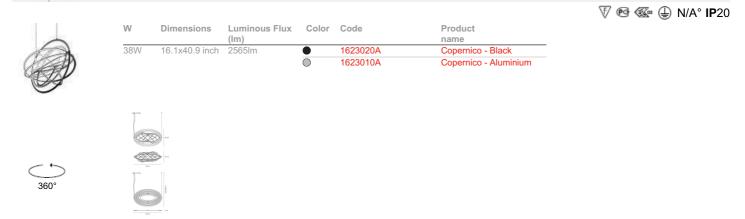

#### **Copernico sospensione**

Suspension lamp, coordinated with the wall lamp model. Nine concentric mobile ellipses obtained from a single aluminium plate support a circuit of 384 white Leds; the ellipses rotate independently on two different axes, enabling the light emission to be directed and numerous spatial configurations to be obtained at the same time. When the device is closed it is completely flat.

| Metal<br>Black | Metal Grey |
|----------------|------------|
| •              | 0          |

LED Suspension