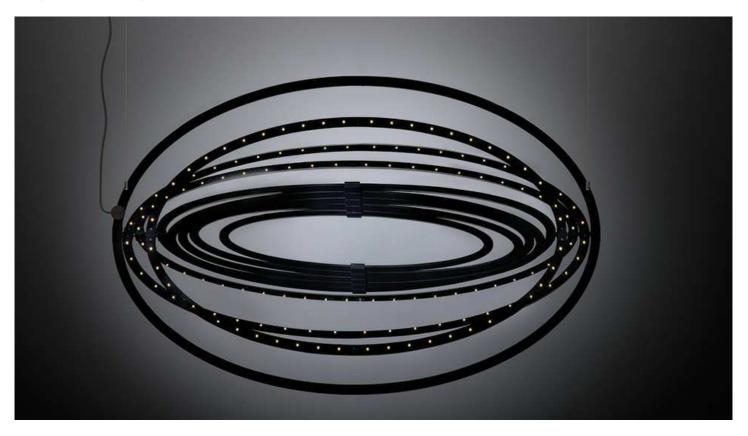

#### **Copernico sospensione**

Suspension lamp, coordinated with the wall lamp model. Nine concentric mobile ellipses obtained from a single aluminium plate support a circuit of 384 white Leds; the ellipses rotate independently on two different axes, enabling the light emission to be directed and numerous spatial configurations to be obtained at the same time. When the device is closed it is completely flat.