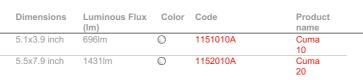

#### LED Wall

| ſ | W   | Dimensions   | Luminous Flux<br>(Im) | Color | Co  |
|---|-----|--------------|-----------------------|-------|-----|
|   | 14W | 5.1x3.9 inch | 696lm                 | 0     | 115 |
|   | 28W | 5.5x7.9 inch | 1431lm                | 0     | 115 |