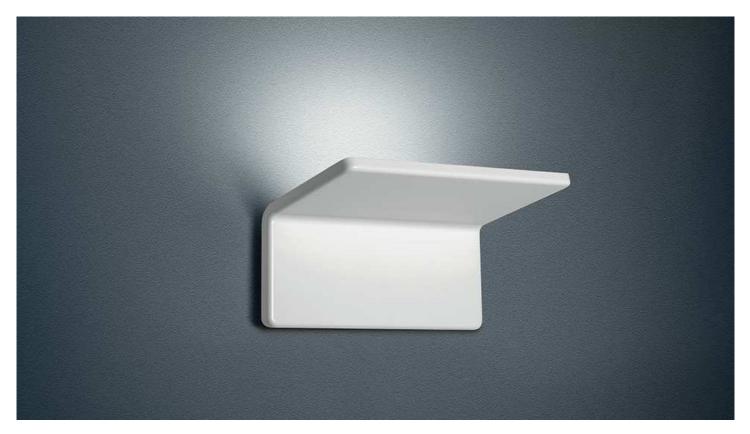

### Cuma

"This project is intended to achieve a healthy balance, understood as proportion in forms and a relationship between materials and technology. To design a form that is not in fact a form but substantially becomes a garment for light, I had recourse to pure geometry: two planes that meet in space, draw a line and nothing else". Materials: painted aluminium structure, injection-moulded thermoplastic screen.

> Polished White  $\bigcirc$

🕅 🕑 🕘 N/D° IP20