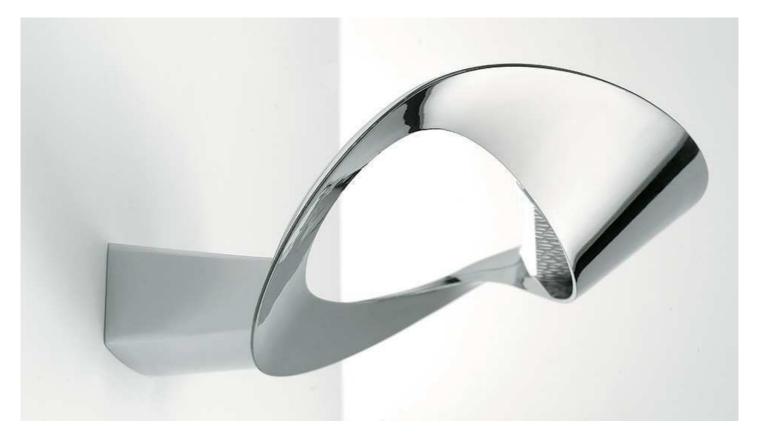

## Mesmeri

Materials: painted or chromed die-cast aluminium. Mesmeri LED: thanks to the new LED power supply technology and to the use of LEDs specifically designed to be used in non-SELV circuits, for the first time the traditional halogen sources can be replaced with the new and extremely performing LED technology. The LED module used in this fitting allows a significant lumen output (min. 2400 lm), with suitable colour temperature (3000K) and good chromatic output (CRI 80). Furthermore, this fitting does not require the use of bulky and aesthetically invasive power devices. Its sophisticated power supply system drastically reduces flickering effects reported in similar solutions involving the rectification of alternating current power supplies. Also it guarantees good efficiency levels and a lamp life expectancy equivalent to the LEDs in use.

| Polished Chrome | Silver     | White |
|-----------------|------------|-------|
| ۲               | $\bigcirc$ | 0     |

LED Wall

|                   |               |                       |         |          |                             | © ₹ €             | 🖻 🌆 🖶 850° IP20 |
|-------------------|---------------|-----------------------|---------|----------|-----------------------------|-------------------|-----------------|
| W                 | Dimensions    | Luminous Flux         | CCT     | Color    | Code                        | Product           |                 |
|                   |               | (Im)                  |         |          |                             | name              |                 |
| 28W 8.7x13.4 inch | 8.7x13.4 inch | 7x13.4 inch 2130lm 30 | 3000K 🔘 | 0918020A | Mesmeri Led Polished chrome |                   |                 |
|                   |               |                       | 0       | 0918030A | Mesmeri Led Silver          |                   |                 |
|                   |               |                       |         | 0        | 0918010A                    | Mesmeri Led White |                 |