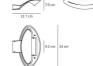

| Polished Chrome | Silver     | White |
|-----------------|------------|-------|
| ۲               | $\bigcirc$ | 0     |

LED Wall

|                   |               |                       |         |          |                             | © ₹ €             | 🖻 🌆 🖶 850° IP20 |
|-------------------|---------------|-----------------------|---------|----------|-----------------------------|-------------------|-----------------|
| W                 | Dimensions    | Luminous Flux         | CCT     | Color    | Code                        | Product           |                 |
|                   |               | (Im)                  |         |          |                             | name              |                 |
| 28W 8.7x13.4 inch | 8.7x13.4 inch | 7x13.4 inch 2130lm 30 | 3000K 🔘 | 0918020A | Mesmeri Led Polished chrome |                   |                 |
|                   |               |                       | 0       | 0918030A | Mesmeri Led Silver          |                   |                 |
|                   |               |                       |         | 0        | 0918010A                    | Mesmeri Led White |                 |