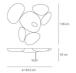

Polished Chrome

₹ 4 960°C° IP20

LED Ceiling

| W   | Dimensions     | Luminous Flux<br>(Im) | ССТ   | Color | Code     | Product name             |
|-----|----------------|-----------------------|-------|-------|----------|--------------------------|
| 29W | 55.9x53.5 inch | 2330lm                | 3000K | •     | 1245110A | Skydro soffitto -<br>Led |