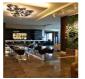

## Skydro

Ceiling lamp, a further development of the Hydro series. A series of pebbles forms a bright sky reflecting the light that bounces on its biomorphic surfaces. Abs injection-moulded reflective units; lighting unit in die cast aluminium; painted steel bearing structure.

Polished Chrome

₹ 4 960°C° IP20

LED Ceiling

| W   | Dimensions     | Luminous Flux<br>(Im) | ССТ   | Color | Code     | Product name             |
|-----|----------------|-----------------------|-------|-------|----------|--------------------------|
| 29W | 55.9x53.5 inch | 2330lm                | 3000K | •     | 1245110A | Skydro soffitto -<br>Led |