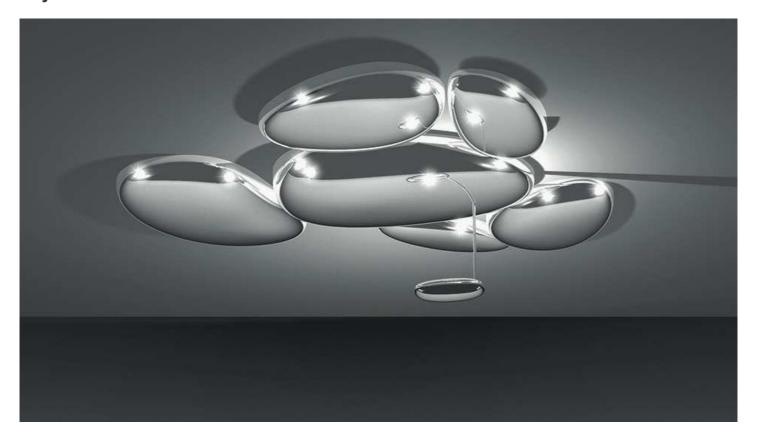

## Skydro

Ceiling lamp, a further development of the Hydro series. A series of pebbles forms a bright sky reflecting the light that bounces on its biomorphic surfaces. Abs injection-moulded reflective units; lighting unit in die cast aluminium; painted steel bearing structure.

Polished Chrome

₹ 4 960°C° IP20

LED Ceiling

| W   | Dimensions     | Luminous Flux<br>(Im) | ССТ   | Color | Code     | Product name             |
|-----|----------------|-----------------------|-------|-------|----------|--------------------------|
| 29W | 55.9x53.5 inch | 2330lm                | 3000K | •     | 1245110A | Skydro soffitto -<br>Led |