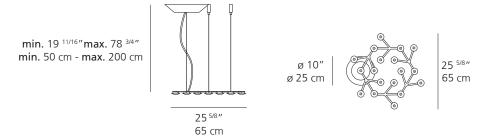

## LED Net Circle Suspension

| EMISSION        | Direct                 |
|-----------------|------------------------|
| LIGHT SOURCE    | LED<br>30W 3000K>80CRI |
| DIMMING FEATURE | Dimmable               |
| FINISH          | O White                |
| CERTIFICATIONS  | c.UL.us listed         |