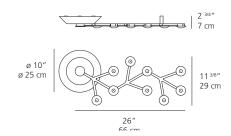

# LED Net Line Ceiling

#### **LED NET LINE 66**

| EMISSION        | Direct                 |
|-----------------|------------------------|
| LIGHT SOURCE    | LED<br>21W 3000K>80CRI |
| DIMMING FEATURE | Dimmable               |
| FINISH          | O White                |
| CERTIFICATIONS  | c.UL.us listed         |

#### **LED NET LINE 125**

| EMISSION        | Direct                 |
|-----------------|------------------------|
| LIGHT SOURCE    | LED<br>30W 3000K>80CRI |
| DIMMING FEATURE | Dimmable               |
| FINISH          | O White                |
| CERTIFICATIONS  | c.UL.us listed         |