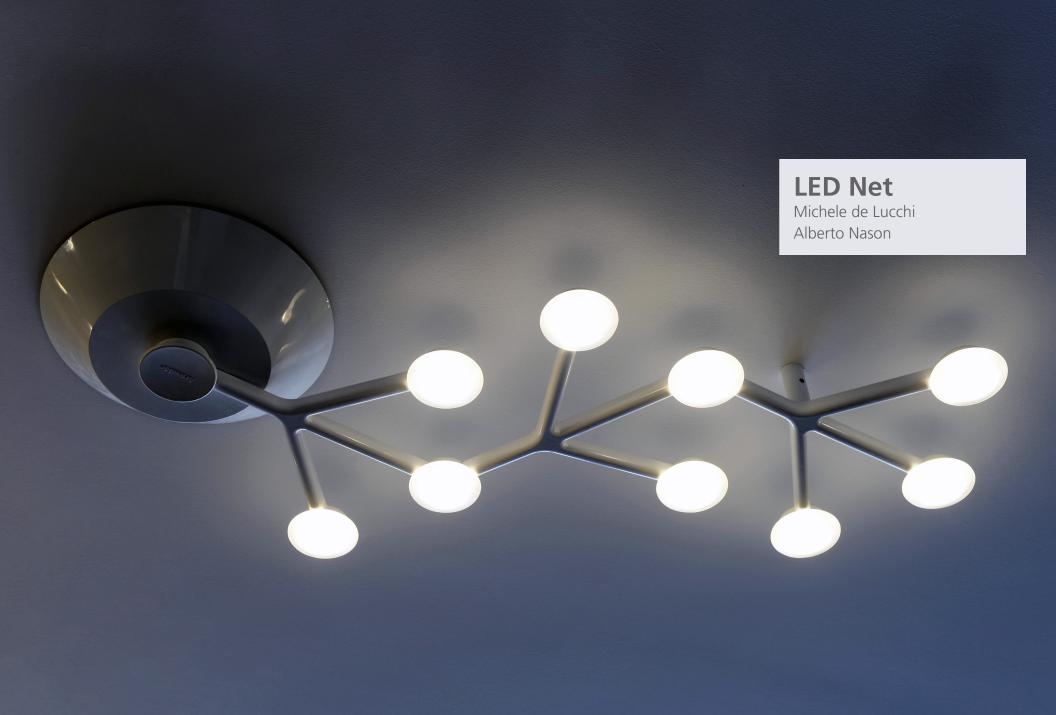

# **Technology**

Led Net weaves energy ef cient LED's, creating a web of direct light. Each LED "pod" features a methacrylate diffuser that adds warmth to this space-age light.

## **Intricacy**

Led Net's contemporary structural design shines bright with its intricate composition inspired by an imaginative, whimsical, and futuristic universe.

### Modular

To enhance modern interiors whether residential, hospitality or contract spaces, Led Net has the ability to be customized in single units or various patterns imagined by architects, designers, and customers to create unique interiors.