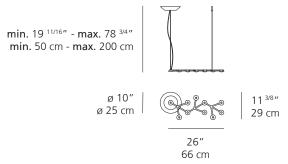

## **LED Net Line** Suspension

#### **LED NET LINE 125**

49 <sup>3/16</sup>" 125 cm

| EMISSION        | Direct                 |
|-----------------|------------------------|
| LIGHT SOURCE    | LED<br>30W 3000K>80CRI |
| DIMMING FEATURE | Dimmable               |
| FINISH          | O White                |
| CERTIFICATIONS  | c.UL.us listed         |