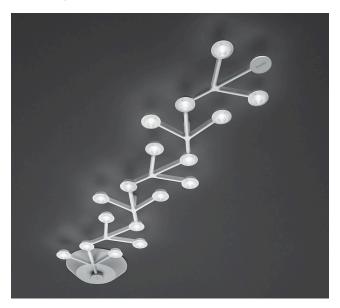

# **Technology**

Led Net weaves energy ef cient LED's, creating a web of direct light. Each LED "pod" features a methacrylate diffuser that adds warmth to this space-age light.

## **Intricacy**

Led Net's contemporary structural design shines bright with its intricate composition inspired by an imaginative, whimsical, and futuristic universe.

### Modular

To enhance modern interiors whether residential, hospitality or contract spaces, Led Net has the ability to be customized in single units or various patterns imagined by architects, designers, and customers to create unique interiors.