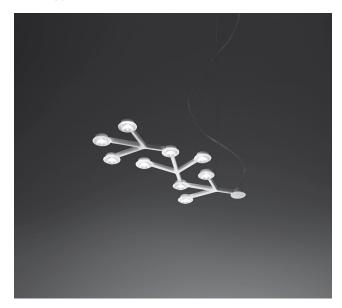

## LED Net Circle Suspension

| EMISSION        | Direct                 |
|-----------------|------------------------|
| LIGHT SOURCE    | LED<br>30W 3000K>80CRI |
| DIMMING FEATURE | Dimmable               |
| FINISH          | O White                |
| CERTIFICATIONS  | c.UL.us listed         |