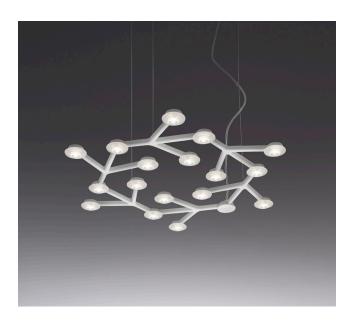

# **Technology**

Led Net weaves energy ef cient LED's, creating a web of direct light. Each LED "pod" features a methacrylate diffuser that adds warmth to this space-age light.

## **Intricacy**

Led Net's contemporary structural design shines bright with its intricate composition inspired by an imaginative, whimsical, and futuristic universe.

### Modular

To enhance modern interiors whether residential, hospitality or contract spaces, Led Net has the ability to be customized in single units or various patterns imagined by architects, designers, and customers to create unique interiors.