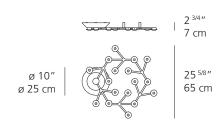

## LED Net Circle Ceiling

LED NET

| EMISSION        | Direct                 |
|-----------------|------------------------|
| LIGHT SOURCE    | LED<br>30W 3000K>80CRI |
| DIMMING FEATURE | Dimmable               |
| FINISH          | O White                |
| CERTIFICATIONS  | c.UL.us listed         |