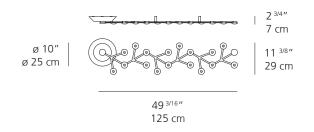

## **LED Net Line** Suspension

#### **LED NET LINE 66**

| EMISSION        | Direct                 |
|-----------------|------------------------|
| LIGHT SOURCE    | LED<br>21W 3000K>80CRI |
| DIMMING FEATURE | Dimmable               |
| FINISH          | O White                |
| CERTIFICATIONS  | c.UL.us listed         |

#### **LED NET LINE 125**

49 <sup>3/16</sup>" 125 cm

| EMISSION        | Direct                 |
|-----------------|------------------------|
| LIGHT SOURCE    | LED<br>30W 3000K>80CRI |
| DIMMING FEATURE | Dimmable               |
| FINISH          | O White                |
| CERTIFICATIONS  | c.UL.us listed         |