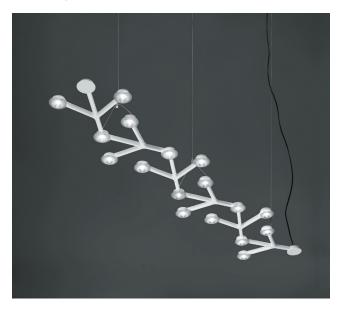

# **Technology**

Led Net weaves energy ef cient LED's, creating a web of direct light. Each LED "pod" features a methacrylate diffuser that adds warmth to this space-age light.

## **Intricacy**

Led Net's contemporary structural design shines bright with its intricate composition inspired by an imaginative, whimsical, and futuristic universe.

### Modular

To enhance modern interiors whether residential, hospitality or contract spaces, Led Net has the ability to be customized in single units or various patterns imagined by architects, designers, and customers to create unique interiors.