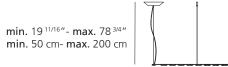

## **LED Net Line** Suspension

#### **LED NET LINE 125**

49 <sup>3/16</sup>" 125 cm

| EMISSION        | Direct                 |
|-----------------|------------------------|
| LIGHT SOURCE    | LED<br>30W 3000K>80CRI |
| DIMMING FEATURE | Dimmable               |
| FINISH          | O White                |
| CERTIFICATIONS  | c.UL.us listed         |