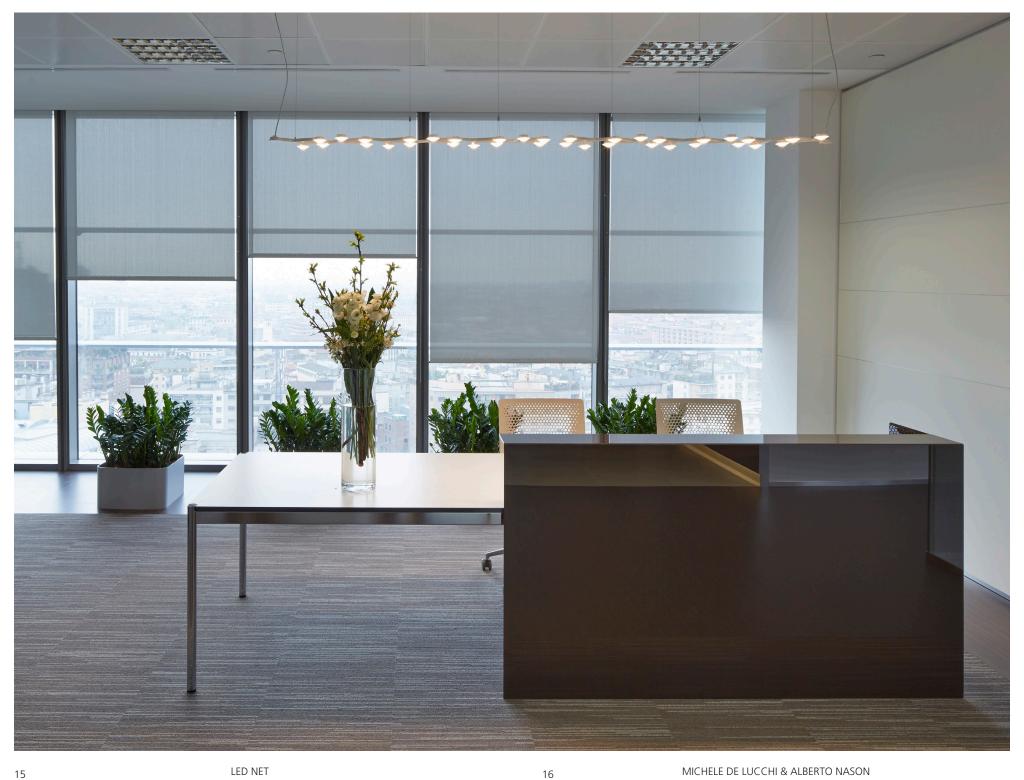

DESIGNERS 4 DESIGNERS

# **Technology**

Led Net weaves energy ef cient LED's, creating a web of direct light. Each LED "pod" features a methacrylate diffuser that adds warmth to this space-age light.



## **Intricacy**

Led Net's contemporary structural design shines bright with its intricate composition inspired by an imaginative, whimsical, and futuristic universe.





### Modular

To enhance modern interiors whether residential, hospitality or contract spaces, Led Net has the ability to be customized in single units or various patterns imagined by architects, designers, and customers to create unique interiors.



11



# **Projects**

**DIAMOND TOWER OFFICES, MILAN, ITALY** Architectural Project: Building project

Architect: Kohn Pederson Fox Architects Photo Credit: Beppe Raso









**OFFICE WHW HILLEBRAND, FRÖNDENBERG, GERMANY** Architectural Project: Offices

Photo Credit: Linus Lintner



**RADISSON BLU, MINNEAPOLIS, USA** Architectural Project



## LED Net Circle Ceiling



LED NET

| EMISSION        | Direct                 |
|-----------------|------------------------|
| LIGHT SOURCE    | LED<br>30W 3000K>80CRI |
| DIMMING FEATURE | Dimmable               |
| FINISH          | O White                |
| CERTIFICATIONS  | c.UL.us listed         |

21

## LED Net Circle Suspension





| EMISSION        | Direct                 |
|-----------------|------------------------|
| LIGHT SOURCE    | LED<br>30W 3000K>80CRI |
| DIMMING FEATURE | Dimmable               |
| FINISH          | O White                |
| CERTIFICATIONS  | c.UL.us listed         |

# LED