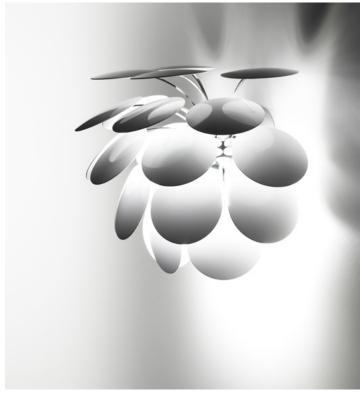

#### Discocó A

21 opaque discs made in moulded ABS. Chromed semi-sphere.

#### Discocó A

extstyle ext

120 V - 60 Hz

O White (Ral 9003)

Black-Gold (Ral 9004-Gold)

Dry locations only

**Download** Assembly Instructions

Download 2D Download 3D