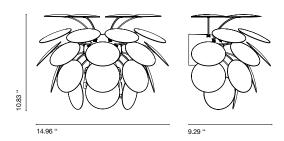

#### Discocó A

21 opaque discs made in moulded ABS. Chromed semi-sphere.

#### Discocó A

extstyle ext

120 V - 60 Hz

O White (Ral 9003)

Black-Gold (Ral 9004-Gold)

Dry locations only

**Download** Assembly Instructions

Download 2D Download 3D