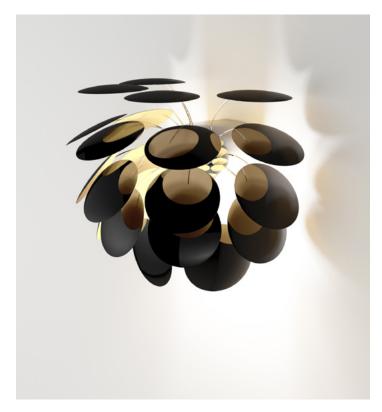

#### Discocó A

21 opaque discs made in moulded ABS. Chromed semi-sphere.

#### Discocó A

extstyle ext

120 V - 60 Hz

O White (Ral 9003)

Black-Gold (Ral 9004-Gold)

Dry locations only

**Download** Assembly Instructions

Download 2D Download 3D