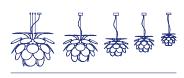

#### Discocó A

21 opaque discs made in moulded ABS. Chromed semi-sphere.

### Watch the video

marsetusa@marset.com www.marset.com

Exuberant even when turned off, the richness of the light issuing from the Discocó lamp provides direct downward illumination along with a dramatic play of lights and soft shadows.