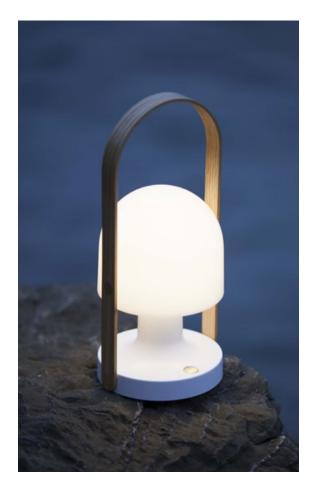

## Battery:

5 hours in peak power 10 hours in half power 20 hours in a quarter power

Battery charging time: 10h

reddot award 2016

winner lighting design

Watch the video

marsetusa@marset.com www.marset.com Rocking opal diffuser and white matte polycarbonate body. Plywood handle with natural oak veneer, brass switch and construction details.

Portable and rechargeable, FollowMe is a table lamp that can be taken wherever you go. Because of its small, warm, and self-contained character, it is ideal both indoors and outdoors. It also works in restaurants and terraces that have no access to electrical outlets, or to replace candlelight.