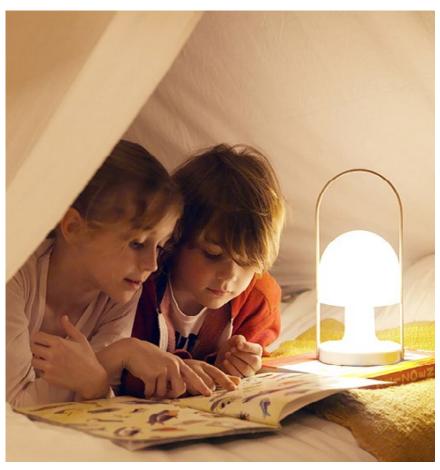

Portable and rechargeable, FollowMe is a table lamp that can be taken wherever you go. Because of its small, warm, and self-contained character, it is ideal both indoors and outdoors. It also works in restaurants and terraces that have no access to electrical outlets, or to replace candlelight.