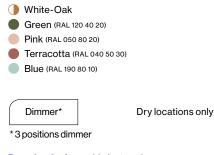

## marset

ø4.84 ''

FollowMe LED 4.7W Warm light Delivered Lumens - 135Im (included)

120 V - 60 Hz

## Battery:

5 hours in peak power 10 hours in half power 20 hours in a quarter power

Battery charging time: 10h

reddot award 2016

winner lighting design

Watch the video

marsetusa@marset.com www.marset.com Rocking opal diffuser and white matte polycarbonate body. Plywood handle with natural oak veneer, brass switch and construction details.