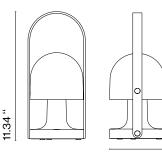

## marset

ø4.84 ''

FollowMe LED 4.7W Warm light Delivered Lumens - 135Im (included)

120 V - 60 Hz