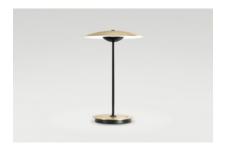

LED-Ginger 20 M LED SMD 3.2W 350mA 2700K

Light Source 478Im (included)

Diffuser and pressed wood base of 0.16 inches in natural oak or wenge. Injected aluminum dissipater and lacquered black matte metal stem. Battery is located inside the base, with 5 hours of battery life at peak performance.

Wood is a great ally of cozy lighting. It is a material that is hard to mold, a challenge that the LED-Ginger collection neatly resolves. The combination of sheets of wood and paper pressed together under high pressure achieves a laminate that appears almost entirely flat.