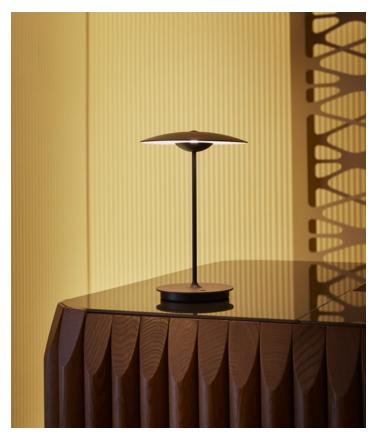

LED-Ginger 20 M LED SMD 3.2W 350mA 2700K

Light Source 478Im (included)

Diffuser and pressed wood base of 0.16 inches in natural oak or wenge. Injected aluminum dissipater and lacquered black matte metal stem. Battery is located inside the base, with 5 hours of battery life at peak performance.

Wood is a great ally of cozy lighting. It is a material that is hard to mold, a challenge that the LED-Ginger collection neatly resolves. The combination of sheets of wood and paper pressed together under high pressure achieves a laminate that appears almost entirely flat.