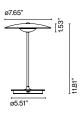

LED-Ginger 20 M LED SMD 3.2W 350mA 2700K

Light Source 478Im (included)

Diffuser and pressed wood base of 0.16 inches in natural oak or wenge. Injected aluminum dissipater and lacquered black matte metal stem. Battery is located inside the base, with 5 hours of battery life at peak performance.