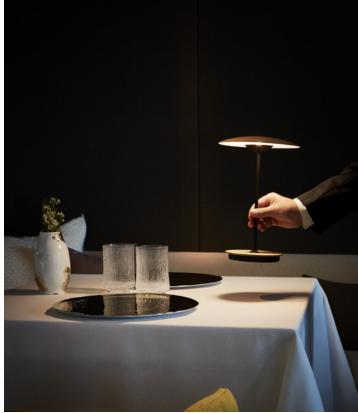

LED-Ginger 20 M LED SMD 3.2W 350mA 2700K

Light Source 478Im (included)

Diffuser and pressed wood base of 0.16 inches in natural oak or wenge. Injected aluminum dissipater and lacquered black matte metal stem. Battery is located inside the base, with 5 hours of battery life at peak performance.

Wood is a great ally of cozy lighting. It is a material that is hard to mold, a challenge that the LED-Ginger collection neatly resolves. The combination of sheets of wood and paper pressed together under high pressure achieves a laminate that appears almost entirely flat.