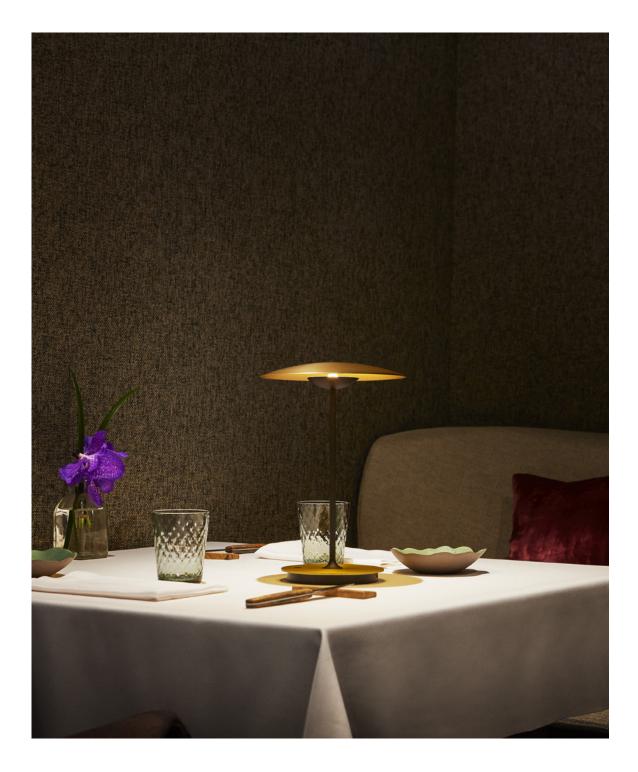

LED-Ginger 20 M LED SMD 3.2W 350mA 2700K

Light Source 478Im (included)

Diffuser and pressed wood base of 0.16 inches in natural oak or wenge. Injected aluminum dissipater and lacquered black matte metal stem. Battery is located inside the base, with 5 hours of battery life at peak performance.

Wood is a great ally of cozy lighting. It is a material that is hard to mold, a challenge that the LED-Ginger collection neatly resolves. The combination of sheets of wood and paper pressed together under high pressure achieves a laminate that appears almost entirely flat.