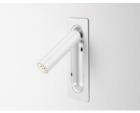

## marset

Ledtube (Ledtube RSC)

Range of positions

The orientable wall lamp is easy to use as the light turns on automatically when the Ledtube is opened, and turns off when it is closed. Honeycomb grill to avoid glare.

## Ledtube

Light Source: LED SMD 700mA 2.3W 2700K CRI80 226.5lm Luminaire: 100 - 240 VAC 3.6W 131lm

LED included

Optics

Injected aluminum structure and a frontal piece of transparent polycarbonate. Incorporated switch to turn the lamp on when opened and off when folded away.