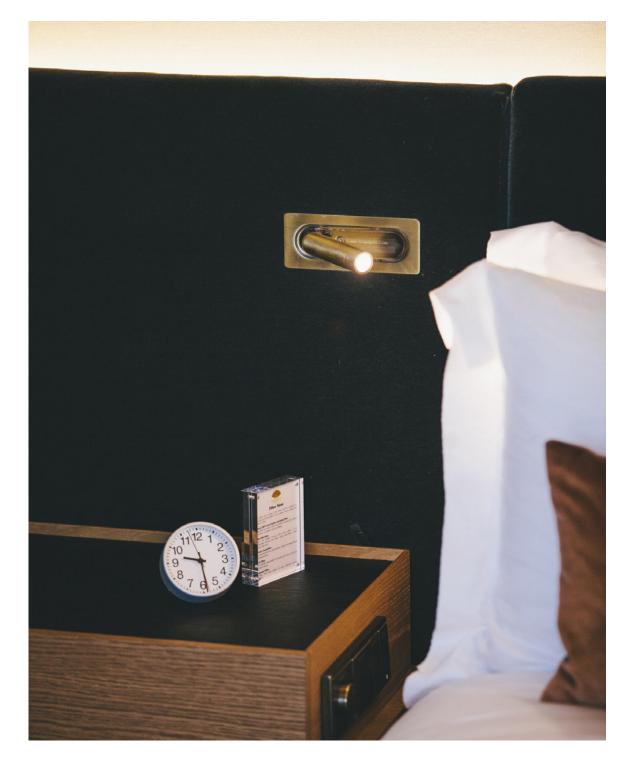

## marset

Ledtube (Ledtube RSC)

Range of positions

The orientable wall lamp is easy to use as the light turns on automatically when the Ledtube is opened, and turns off when it is closed. Honeycomb grill to avoid glare.

## Ledtube

Light Source: LED SMD 700mA 2.3W 2700K CRI80 226.5lm Luminaire: 100 - 240 VAC 3.6W 131lm

LED included

Optics

Injected aluminum structure and a frontal piece of transparent polycarbonate. Incorporated switch to turn the lamp on when opened and off when folded away.