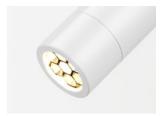

## marset

Ledtube (Ledtube RSC)

Range of positions

The orientable wall lamp is easy to use as the light turns on automatically when the Ledtube is opened, and turns off when it is closed. Honeycomb grill to avoid glare.

## Ledtube

Light Source: LED SMD 700mA 2.3W 2700K CRI80 226.5lm Luminaire: 100 - 240 VAC 3.6W 131lm

LED included

Optics

Injected aluminum structure and a frontal piece of transparent polycarbonate. Incorporated switch to turn the lamp on when opened and off when folded away.