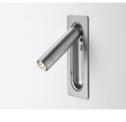

## marset

Ledtube (Ledtube RSC)

Range of positions

The orientable wall lamp is easy to use as the light turns on automatically when the Ledtube is opened, and turns off when it is closed. Honeycomb grill to avoid glare.

## Ledtube

Light Source: LED SMD 700mA 2.3W 2700K CRI80 226.5lm Luminaire: 100 - 240 VAC 3.6W 131lm

LED included

Optics

Injected aluminum structure and a frontal piece of transparent polycarbonate. Incorporated switch to turn the lamp on when opened and off when folded away.