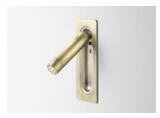

## marset

Ledtube (Ledtube RSC)

Range of positions

The orientable wall lamp is easy to use as the light turns on automatically when the Ledtube is opened, and turns off when it is closed. Honeycomb grill to avoid glare.

## Ledtube

Light Source: LED SMD 700mA 2.3W 2700K CRI80 226.5lm Luminaire: 100 - 240 VAC 3.6W 131lm

LED included

Optics

Injected aluminum structure and a frontal piece of transparent polycarbonate. Incorporated switch to turn the lamp on when opened and off when folded away.