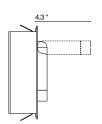

## marset

Ledtube (Ledtube RSC)

Range of positions

The orientable wall lamp is easy to use as the light turns on automatically when the Ledtube is opened, and turns off when it is closed. Honeycomb grill to avoid glare.

## Ledtube

Light Source: LED SMD 700mA 2.3W 2700K CRI80 226.5lm Luminaire: 100 - 240 VAC 3.6W 131lm

LED included

Optics

Injected aluminum structure and a frontal piece of transparent polycarbonate. Incorporated switch to turn the lamp on when opened and off when folded away.