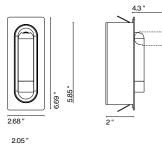

## marset

Ledtube (Ledtube RSC)

Range of positions

The orientable wall lamp is easy to use as the light turns on automatically when the Ledtube is opened, and turns off when it is closed. Honeycomb grill to avoid glare.

## Ledtube

Light Source: LED SMD 700mA 2.3W 2700K CRI80 226.5lm Luminaire: 100 - 240 VAC 3.6W 131lm

LED included

Optics

Injected aluminum structure and a frontal piece of transparent polycarbonate. Incorporated switch to turn the lamp on when opened and off when folded away.