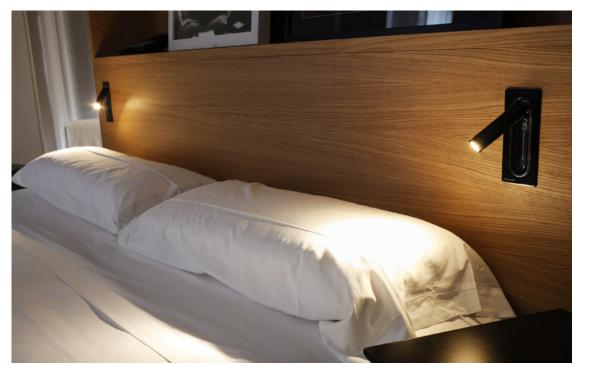

## marset

Ledtube (Ledtube RSC)

Range of positions

The orientable wall lamp is easy to use as the light turns on automatically when the Ledtube is opened, and turns off when it is closed. Honeycomb grill to avoid glare.

## Ledtube

Light Source: LED SMD 700mA 2.3W 2700K CRI80 226.5lm Luminaire: 100 - 240 VAC 3.6W 131lm

LED included

Optics

Injected aluminum structure and a frontal piece of transparent polycarbonate. Incorporated switch to turn the lamp on when opened and off when folded away.