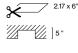

## marset

Ledtube (Ledtube RSC)

Range of positions

The orientable wall lamp is easy to use as the light turns on automatically when the Ledtube is opened, and turns off when it is closed. Honeycomb grill to avoid glare.

## Ledtube

Light Source: LED SMD 700mA 2.3W 2700K CRI80 226.5lm Luminaire: 100 - 240 VAC 3.6W 131lm

LED included

Optics

Injected aluminum structure and a frontal piece of transparent polycarbonate. Incorporated switch to turn the lamp on when opened and off when folded away.