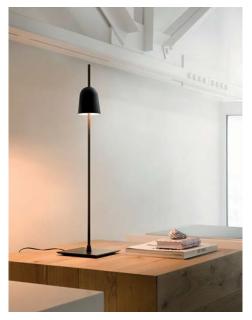

## ASCENT design Daniel Rybakken

| Туре:           | Table                                                                                                                                                                                                                                                 |                              |
|-----------------|-------------------------------------------------------------------------------------------------------------------------------------------------------------------------------------------------------------------------------------------------------|------------------------------|
| Light source:   | LED 11W <sup>(1)</sup> 2700K CRI 90<br>324 Im (delivered)<br>dimmer on board                                                                                                                                                                          |                              |
| Product use:    | Indoor                                                                                                                                                                                                                                                |                              |
| Materials:      | Material lathed head in aluminium sheet, entirely<br>anodized with aluminium tone, painted black on the<br>outside. Stem in black technopolymer. Base in black<br>painted steel. Table bolt with impact-proof device in<br>black polyurethane rubber. |                              |
| Colors:         | Black                                                                                                                                                                                                                                                 |                              |
| Description:    | A new gesture to turn on and regulate light. Ascent<br>offers many levels of light intensity, with a very precise<br>dimmer located on the stem. The small shade runs<br>vertically up and down to adjust the brightness of the<br>light.             |                              |
| Reference code: | D78<br>D78 p.t.                                                                                                                                                                                                                                       | 1D780=000601<br>1D780PT00601 |