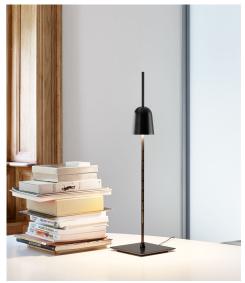

## ASCENT design Daniel Rybakken

| Туре:           | Table                                                                                                                                                                                                                                                 |                              |
|-----------------|-------------------------------------------------------------------------------------------------------------------------------------------------------------------------------------------------------------------------------------------------------|------------------------------|
| Light source:   | LED 11W <sup>(1)</sup> 2700K CRI 90<br>324 Im (delivered)<br>dimmer on board                                                                                                                                                                          |                              |
| Product use:    | Indoor                                                                                                                                                                                                                                                |                              |
| Materials:      | Material lathed head in aluminium sheet, entirely<br>anodized with aluminium tone, painted black on the<br>outside. Stem in black technopolymer. Base in black<br>painted steel. Table bolt with impact-proof device in<br>black polyurethane rubber. |                              |
| Colors:         | Black                                                                                                                                                                                                                                                 |                              |
| Description:    | A new gesture to turn on and regulate light. Ascent<br>offers many levels of light intensity, with a very precise<br>dimmer located on the stem. The small shade runs<br>vertically up and down to adjust the brightness of the<br>light.             |                              |
| Reference code: | D78<br>D78 p.t.                                                                                                                                                                                                                                       | 1D780=000601<br>1D780PT00601 |