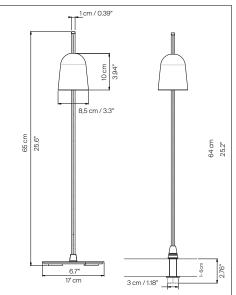

## ASCENT design Daniel Rybakken

| Туре:           | Table                                                                                                                                                                                                                                                 |                              |
|-----------------|-------------------------------------------------------------------------------------------------------------------------------------------------------------------------------------------------------------------------------------------------------|------------------------------|
| Light source:   | LED 11W <sup>(1)</sup> 2700K CRI 90<br>324 Im (delivered)<br>dimmer on board                                                                                                                                                                          |                              |
| Product use:    | Indoor                                                                                                                                                                                                                                                |                              |
| Materials:      | Material lathed head in aluminium sheet, entirely<br>anodized with aluminium tone, painted black on the<br>outside. Stem in black technopolymer. Base in black<br>painted steel. Table bolt with impact-proof device in<br>black polyurethane rubber. |                              |
| Colors:         | Black                                                                                                                                                                                                                                                 |                              |
| Description:    | A new gesture to turn on and regulate light. Ascent<br>offers many levels of light intensity, with a very precise<br>dimmer located on the stem. The small shade runs<br>vertically up and down to adjust the brightness of the<br>light.             |                              |
| Reference code: | D78<br>D78 p.t.                                                                                                                                                                                                                                       | 1D780=000601<br>1D780PT00601 |