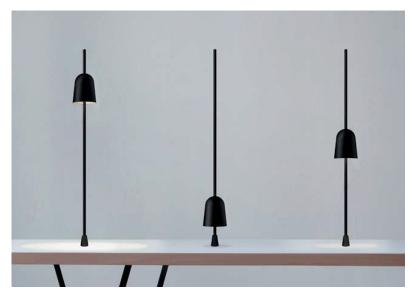

## ASCENT design Daniel Rybakken

| Туре:           | Table                                                                                                                                                                                                                                                 |                              |
|-----------------|-------------------------------------------------------------------------------------------------------------------------------------------------------------------------------------------------------------------------------------------------------|------------------------------|
| Light source:   | LED 11W <sup>(1)</sup> 2700K CRI 90<br>324 Im (delivered)<br>dimmer on board                                                                                                                                                                          |                              |
| Product use:    | Indoor                                                                                                                                                                                                                                                |                              |
| Materials:      | Material lathed head in aluminium sheet, entirely<br>anodized with aluminium tone, painted black on the<br>outside. Stem in black technopolymer. Base in black<br>painted steel. Table bolt with impact-proof device in<br>black polyurethane rubber. |                              |
| Colors:         | Black                                                                                                                                                                                                                                                 |                              |
| Description:    | A new gesture to turn on and regulate light. Ascent<br>offers many levels of light intensity, with a very precise<br>dimmer located on the stem. The small shade runs<br>vertically up and down to adjust the brightness of the<br>light.             |                              |
| Reference code: | D78<br>D78 p.t.                                                                                                                                                                                                                                       | 1D780=000601<br>1D780PT00601 |