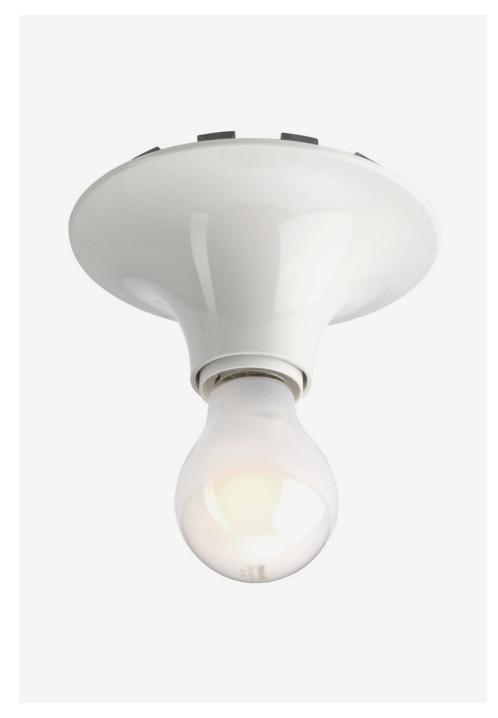

### RETRO

The year Vico Magistretti designed Teti, in 1970, defines this light fixture through its thermoplastic resin body and white finish, that exude a retro look and feel.

### Teti Wall/Ceiling