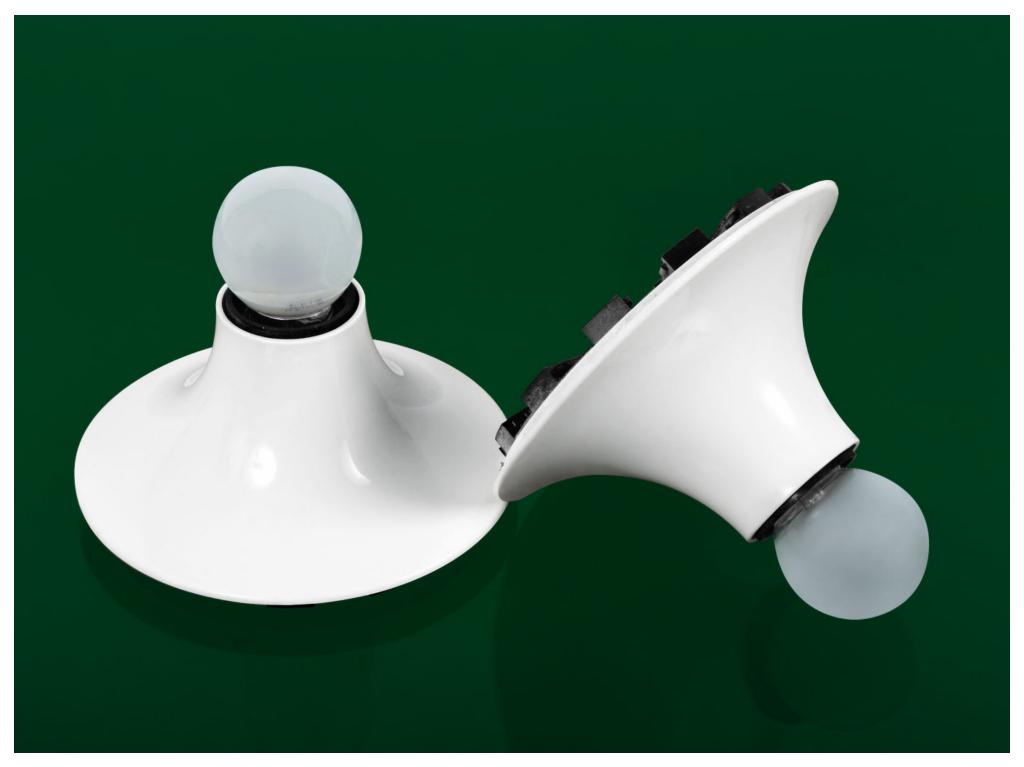

## MODULAR

Suitable for wall or ceiling installations, when arranged in modular configurations or playful clusters, Teti's presence becomes remarkable, enhancing any modern space with its retro spirit.

# Technical Data

| MATERIALS       | Thermoplastic resin. Possibility to create multiple configurations with multiple units. |
|-----------------|-----------------------------------------------------------------------------------------|
| EMISSION        | Diffused                                                                                |
| LIGHT SOURCE    | LED, INC<br>Max 40W E26/A19                                                             |
| DIMMING FEATURE | Dimmable                                                                                |
| FINISH          | O White                                                                                 |
| CERTIFICATION   | c.UL.us listed, ADA                                                                     |