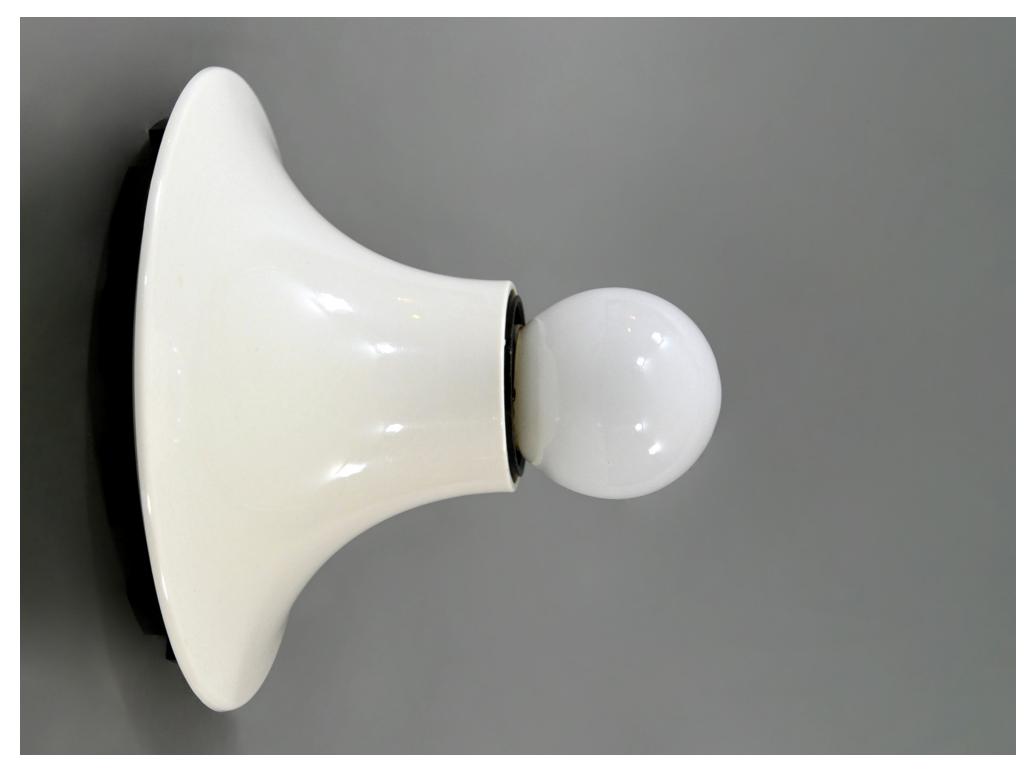

### RETRO

The year Vico Magistretti designed Teti, in 1970, defines this light fixture through its thermoplastic resin body and white finish, that exude a retro look and feel.

## MODULAR

Suitable for wall or ceiling installations, when arranged in modular configurations or playful clusters, Teti's presence becomes remarkable, enhancing any modern space with its retro spirit.

### Teti Wall/Ceiling