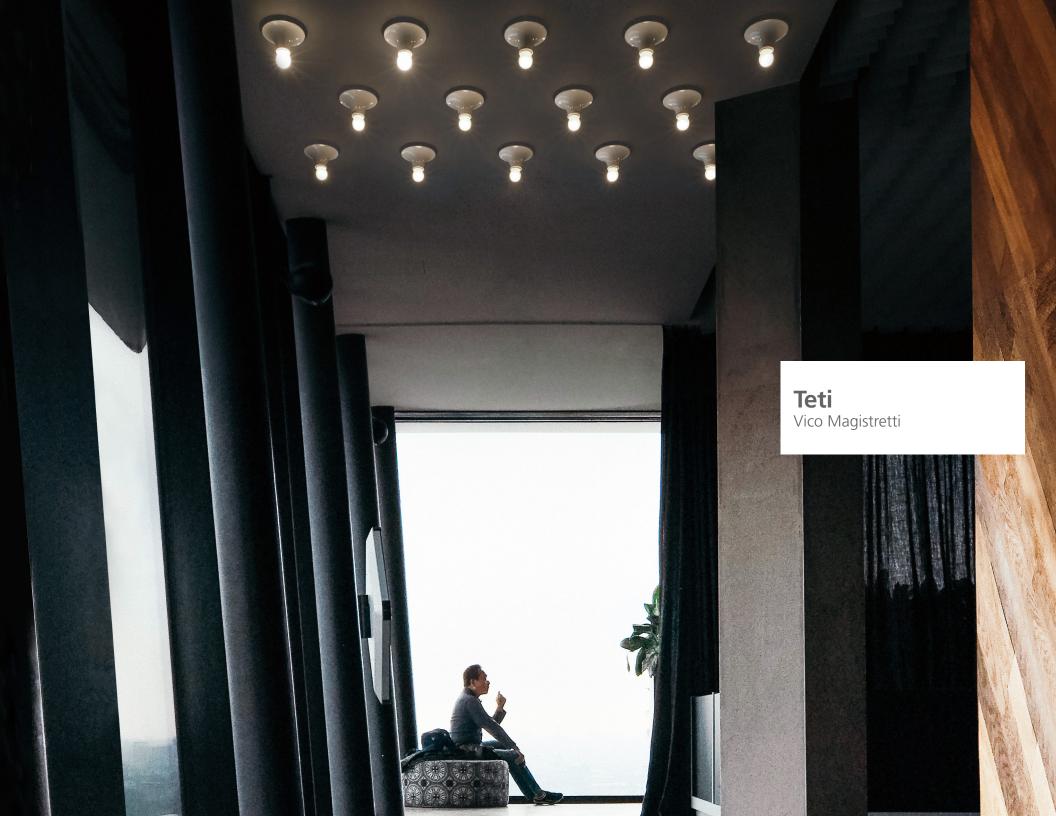

## MODULAR

Suitable for wall or ceiling installations, when arranged in modular configurations or playful clusters, Teti's presence becomes remarkable, enhancing any modern space with its retro spirit.

### Teti Wall/Ceiling