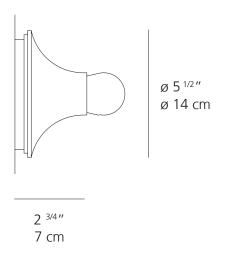

# Technical Data

| MATERIALS       | Thermoplastic resin. Possibility to create multiple configurations with multiple units. |
|-----------------|-----------------------------------------------------------------------------------------|
| EMISSION        | Diffused                                                                                |
| LIGHT SOURCE    | LED, INC<br>Max 40W E26/A19                                                             |
| DIMMING FEATURE | Dimmable                                                                                |
| FINISH          | O White                                                                                 |
| CERTIFICATION   | c.UL.us listed, ADA                                                                     |