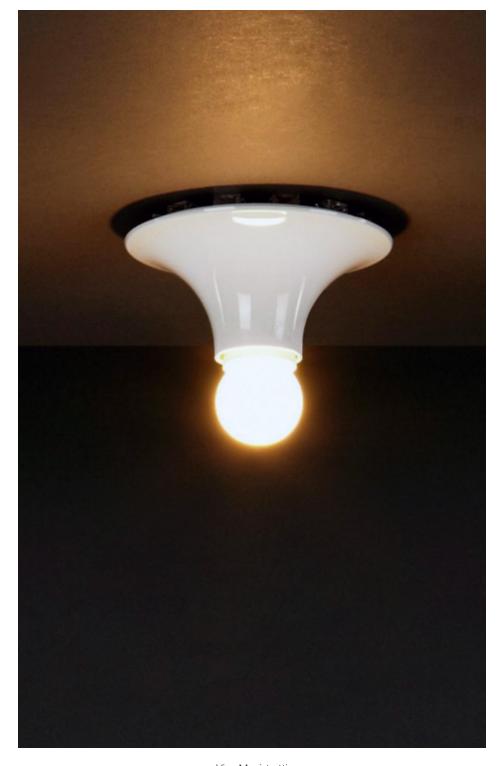

### RETRO

The year Vico Magistretti designed Teti, in 1970, defines this light fixture through its thermoplastic resin body and white finish, that exude a retro look and feel.

### Teti Wall/Ceiling