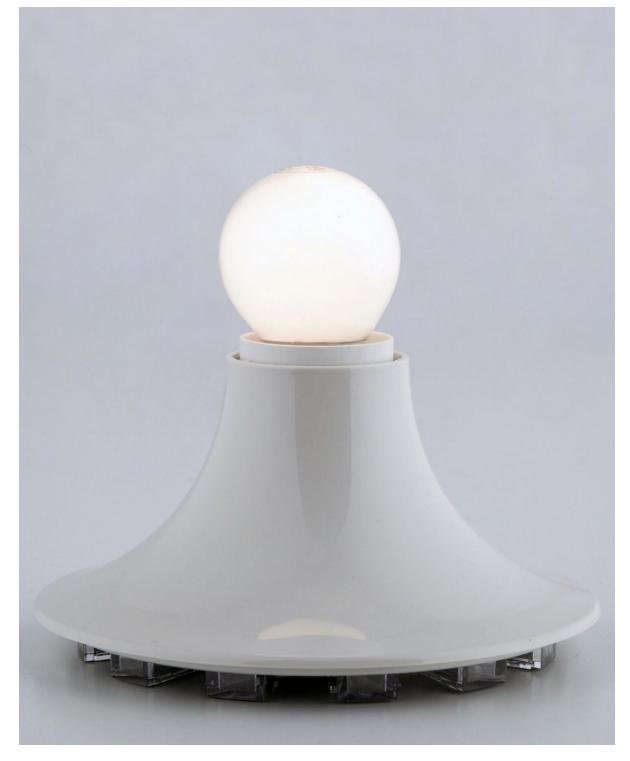

### RETRO

The year Vico Magistretti designed Teti, in 1970, defines this light fixture through its thermoplastic resin body and white finish, that exude a retro look and feel.

# Technical Data

| MATERIALS       | Thermoplastic resin. Possibility to create multiple configurations with multiple units. |
|-----------------|-----------------------------------------------------------------------------------------|
| EMISSION        | Diffused                                                                                |
| LIGHT SOURCE    | LED, INC<br>Max 40W E26/A19                                                             |
| DIMMING FEATURE | Dimmable                                                                                |
| FINISH          | O White                                                                                 |
| CERTIFICATION   | c.UL.us listed, ADA                                                                     |