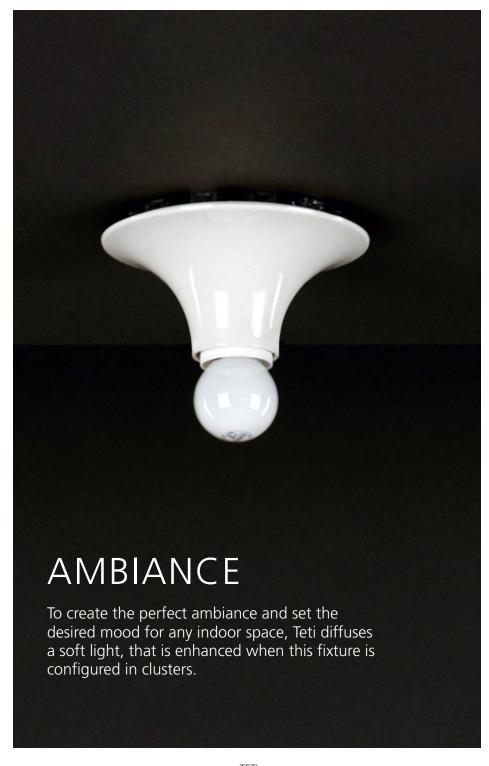

## MODULAR

Suitable for wall or ceiling installations, when arranged in modular configurations or playful clusters, Teti's presence becomes remarkable, enhancing any modern space with its retro spirit.