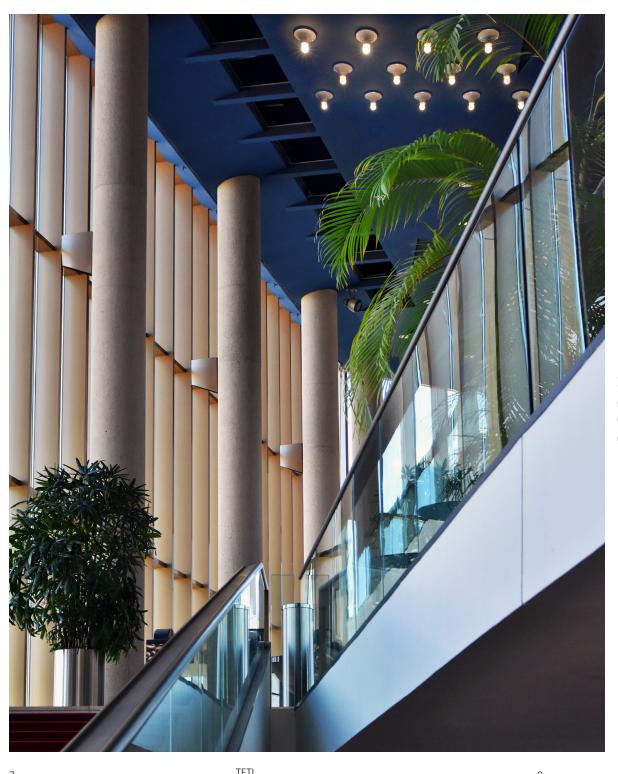

## MODULAR

Suitable for wall or ceiling installations, when arranged in modular configurations or playful clusters, Teti's presence becomes remarkable, enhancing any modern space with its retro spirit.