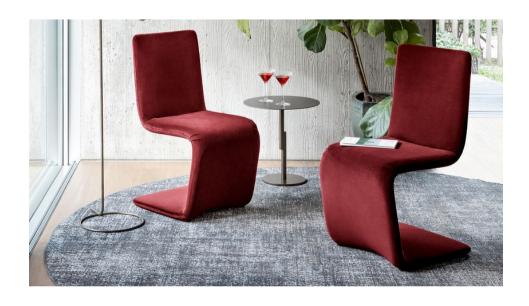

#### Venere

The suppleness of the body was inspired by the design of the Venere contemporary dining chair: the result is a sinuous shape that encompasses style and comfort and recalls the classics of design. The simplicity of the four lines on which it is based expresses a totally feminine elegance, as is evident from the name. Suitable for the home or the office, Venere is completely upholstered in leather, eco-leather or fabric. The aesthetic is clean, light, agile and elegant, with a clear contemporary edge but still suitable for every furnishing context thanks to the versatility that comes from the sartorial care and excellence of the materials.