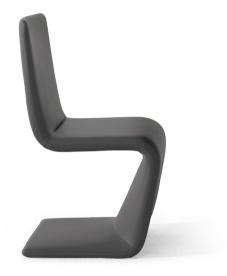

#### Venere

The suppleness of the body was inspired by the design of the Venere contemporary dining chair: the result is a sinuous shape that encompasses style and comfort and recalls the classics of design. The simplicity of the four lines on which it is based expresses a totally feminine elegance, as is evident from the name. Suitable for the home or the office, Venere is completely upholstered in leather, eco-leather or fabric. The aesthetic is clean, light, agile and elegant, with a clear contemporary edge but still suitable for every furnishing context thanks to the versatility that comes from the sartorial care and excellence of the materials.