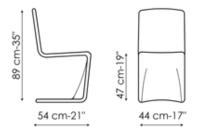

### **BONALDO**

#### Venere



The suppleness of the body was inspired by the design of the Venere contemporary dining chair: the result is a sinuous shape that encompasses style and comfort and recalls the classics of design. The simplicity of the four lines on which it is based expresses a totally feminine elegance, as is evident from the name. Suitable for the home or the office, Venere is completely upholstered in leather, eco-leather or fabric. The aesthetic is clean, light, agile and elegant, with a clear contemporary edge but still suitable for every furnishing context thanks to the versatility that comes from the sartorial care and excellence of the materials.



# Data sheet



#### Venere

Width: 44cm Depth: 54cm Height: 89cm

## Finishes

| Materials, fabrics, leathers, colors and finishes are approximate and may slightly differ from actua | I ones. You can find the complete collection of |
|------------------------------------------------------------------------------------------------------|-------------------------------------------------|
| Bonaldo fabrics and leathers on the website <a href="https://bonaldo.biz">https://bonaldo.biz</a>    |                                                 |