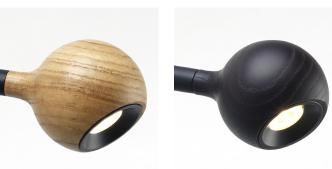

## N. Ocho

Light Source: LED SMD 700mA 2.1W 2700K CRI80 226.5lm

Luminaire: 120 - 277 VAC 3.5W

LED included

Plate made of lacquered black metal with a flexible black arm, covered in braided fabric. Turned wooden diffuser in natural oak or wenge. Integrated rocker switch at the base of the fixture.

The wooden sphere of the N. Ocho's lampshade is handcrafted to make each lamp unique. Its smooth texture has the quality and feel of a billiard ball.