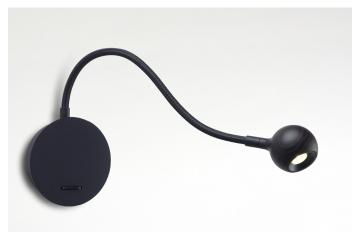

## N. Ocho

Light Source: LED SMD 700mA 2.1W 2700K CRI80 226.5lm

Luminaire: 120 - 277 VAC 3.5W

LED included

Plate made of lacquered black metal with a flexible black arm, covered in braided fabric. Turned wooden diffuser in natural oak or wenge. Integrated rocker switch at the base of the fixture.