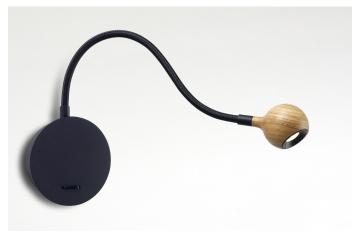

## N. Ocho

Light Source: LED SMD 700mA 2.1W 2700K CRI80 226.5lm

Luminaire: 120 - 277 VAC 3.5W

LED included

Plate made of lacquered black metal with a flexible black arm, covered in braided fabric. Turned wooden diffuser in natural oak or wenge. Integrated rocker switch at the base of the fixture.

The wooden sphere of the N. Ocho's lampshade is handcrafted to make each lamp unique. Its smooth texture has the quality and feel of a billiard ball.