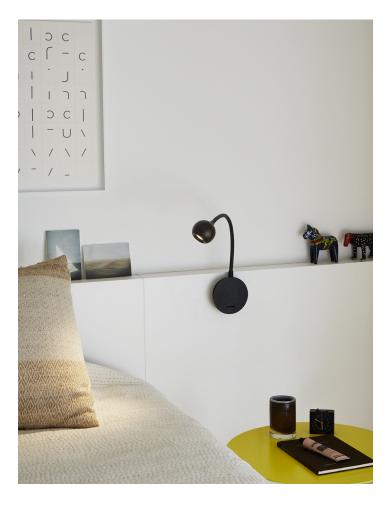

## N. Ocho

Light Source: LED SMD 700mA 2.1W 2700K CRI80 226.5lm

Luminaire: 120 - 277 VAC 3.5W

LED included

Plate made of lacquered black metal with a flexible black arm, covered in braided fabric. Turned wooden diffuser in natural oak or wenge. Integrated rocker switch at the base of the fixture.