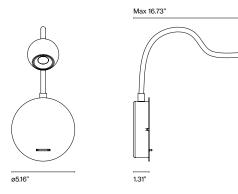

## N. Ocho Christophe Mathieu

N. Ocho Christophe Mathieu marset

ø2.56"

## N. Ocho

Light Source: LED SMD 700mA 2.1W 2700K CRI80 226.5lm

Luminaire: 120 - 277 VAC 3.5W

LED included

Plate made of lacquered black metal with a flexible black arm, covered in braided fabric. Turned wooden diffuser in natural oak or wenge. Integrated rocker switch at the base of the fixture.