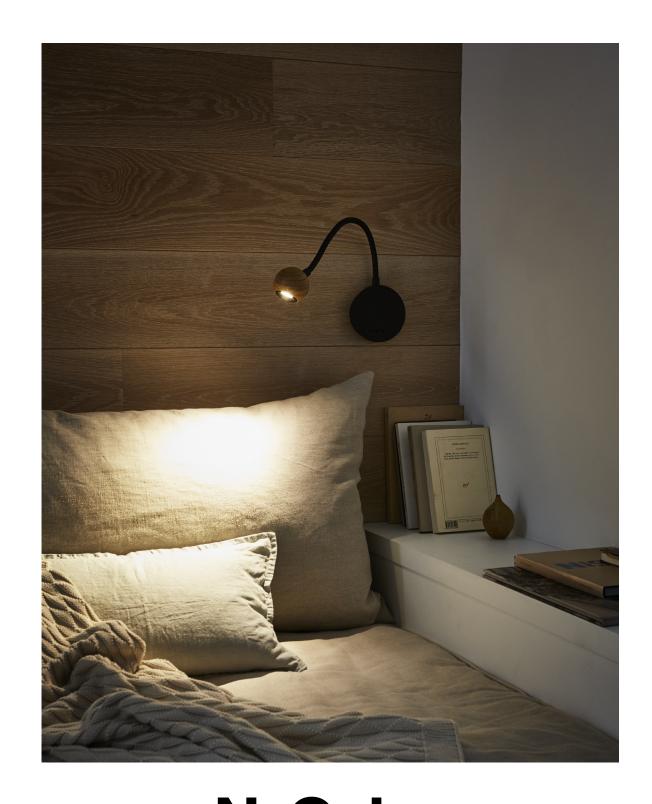

## N. Ocho

Light Source: LED SMD 700mA 2.1W 2700K CRI80 226.5lm

Luminaire: 120 - 277 VAC 3.5W

LED included

Plate made of lacquered black metal with a flexible black arm, covered in braided fabric. Turned wooden diffuser in natural oak or wenge. Integrated rocker switch at the base of the fixture.

The wooden sphere of the N. Ocho's lampshade is handcrafted to make each lamp unique. Its smooth texture has the quality and feel of a billiard ball.