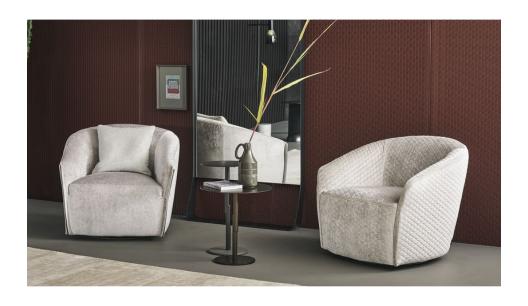

## Bodo

Bodo is a sophisticated classic armchair that allows you to furnish your house with elegance and comfort thanks to the attention to details and

quality materials.

Generous padding and curved shapes make the image of this armchair pleasantly soft. The aesthetic appeal is accentuated by the leather insert that vertically defines the armrests, and allows for a singular interplay of materials and combinations to create a high-impact optical effect. The upholstery in fabric or leather is fully removable.

The base in painted metal is unobtrusive and highlights the single volume impact of the classic armchair design; it can be chosen in a fixed version

(with four traditional feet), or in the comfortable swivel version.