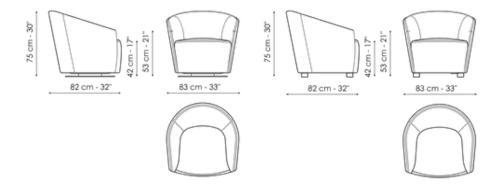

# Data sheet

#### Bodo - swivel base

Width: 83cm Depth: 82cm Height: 75cm

#### Bodo

Width: 83cm Depth: 82cm Height: 75cm