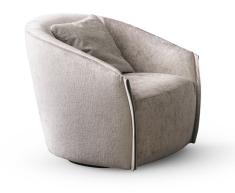

## Bodo

Bodo is a sophisticated classic armchair that allows you to furnish your house with elegance and comfort thanks to the attention to details and

quality materials.

Generous padding and curved shapes make the image of this armchair pleasantly soft. The aesthetic appeal is accentuated by the leather insert that vertically defines the armrests, and allows for a singular interplay of materials and combinations to create a high-impact optical effect. The upholstery in fabric or leather is fully removable.

The base in painted metal is unobtrusive and highlights the single volume impact of the classic armchair design; it can be chosen in a fixed version

(with four traditional feet), or in the comfortable swivel version.