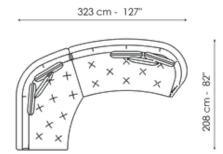

#### Pouf Ø55

Width: 55cm Depth: 55cm Height: 36cm

Pouf 53x53 Width: 53cm **Mediana**Width: 192cm

End section sofa

Width: 225cm

Depth: 53cm Height: 36cm Depth: 126cm Height: 82cm Depth: 101cm Height: 82cm