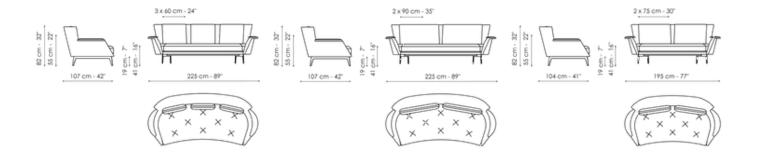

#### Lovy hi - sofa 225 with 3 cushions

Width: 225cm Depth: 107cm Height: 82cm

#### Lovy hi - sofa 225 with 2 cushions

Width: 225cm Depth: 107cm Height: 82cm

#### Lovy hi - sofa 195

Width: 195cm Depth: 104cm Height: 82cm