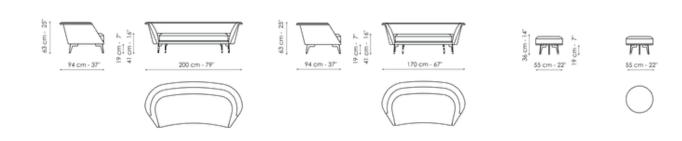

#### Lovy low - sofa 200

Width: 200cm Depth: 94cm Height: 63cm

#### Lovy low - sofa 170

Width: 170cm Depth: 91cm Height: 63cm

#### Pouf Ø55

Width: 55cm Depth: 55cm Height: 36cm

Pouf 53x53 Width: 53cm **Mediana**Width: 192cm

End section sofa

Width: 225cm

Depth: 53cm Height: 36cm Depth: 126cm Height: 82cm Depth: 101cm Height: 82cm