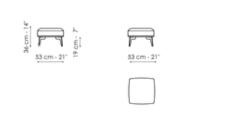

#### Pouf Ø55

Width: 55cm Depth: 55cm Height: 36cm

Pouf 53x53 Width: 53cm **Mediana**Width: 192cm

End section sofa

Width: 225cm

Depth: 53cm Height: 36cm Depth: 126cm Height: 82cm Depth: 101cm Height: 82cm