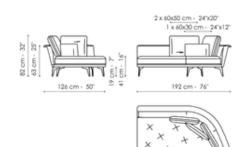

ed environments with the same original style connotations: Lovy hi (with high backrest), Lovy low (with, low backrest), Lovy ego (quilted), Lovy armchair (with high or low backrest) and Lovy pouf (roud or square).

The new and different modular elements allow the Lovy sofa to adapt to spaces and create customised solutions according to everyone's aesthetic needs.



## Data sheet



#### Lovy hi - sofa 225 with 3 cushions

Width: 225cm Depth: 107cm Height: 82cm

#### Lovy hi - sofa 225 with 2 cushions

Width: 225cm Depth: 107cm Height: 82cm

#### Lovy hi - sofa 195

Width: 195cm Depth: 104cm Height: 82cm



#### Lovy low - sofa 200

Width: 200cm Depth: 94cm Height: 63cm

#### Lovy low - sofa 170

Width: 170cm Depth: 91cm Height: 63cm

#### Pouf Ø55

Width: 55cm Depth: 55cm Height: 36cm







Pouf 53x53 Width: 53cm **Mediana**Width: 192cm

End section sofa

Width: 225cm

Depth: 53cm Height: 36cm Depth: 126cm Height: 82cm Depth: 101cm Height: 82cm





#### Combination

Width: 60cm Depth: -cm Height: 45cm

#### Combination

Width: 60cm Depth: -cm Height: 30cm

## **Finishes**

### **Feet**



Materials, fabrics, leathers, colors and finishes are approximate and may slightly differ from actual ones. You can find the complete collection of Bonaldo fabrics and leathers on the website <a href="https://bonaldo.biz">https://bonaldo.biz</a>