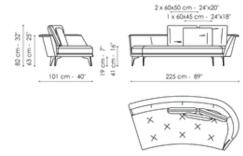

#### Lovy hi - sofa 225 with 3 cushions

Width: 225cm Depth: 107cm Height: 82cm

#### Lovy hi - sofa 225 with 2 cushions

Width: 225cm Depth: 107cm Height: 82cm