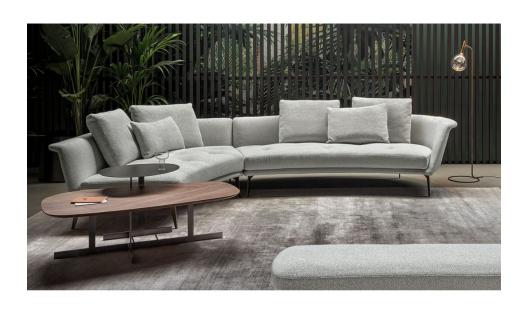

# Lovy

Lovy is a fixed sofa with an unusual silhouette: whose the semi-oval shape encourages. Perfect for contract settings, its particular shape makes it ideal for use in the middle of the room. In the modular version, the Lovy contemporary design sofa becomes even more customisable thanks to the various elements that allow it to be adapted to different spaces. The body is upholstered in removable fabric and the metal base is available in numerous colours and finishes. The vast success that this model has enjoyed has inspired Bonaldo to introduce a complete Lovy collection, thus making it possible to create perfectly coordinated environments with the same original style connotations: Lovy hi (with high backrest), Lovy low (with, low backrest), Lovy ego (quilted), Lovy armchair (with high or low backrest) and Lovy pouf (roud or square).

The new and different modular elements allow the Lovy sofa to adapt to spaces and create customised solutions according to everyone's aesthetic needs.