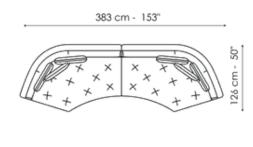

#### Pouf Ø55

Width: 55cm Depth: 55cm Height: 36cm

Pouf 53x53 Width: 53cm **Mediana**Width: 192cm

End section sofa

Width: 225cm

Depth: 53cm Height: 36cm Depth: 126cm Height: 82cm Depth: 101cm Height: 82cm