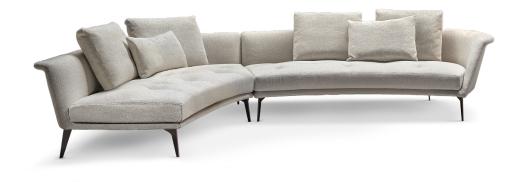

# Lovy

Lovy is a fixed sofa with an unusual silhouette: whose the semi-oval shape encourages. Perfect for contract settings, its particular shape makes it ideal for use in the middle of the room. In the modular version, the Lovy contemporary design sofa becomes even more customisable thanks to the various elements that allow it to be adapted to different spaces. The body is upholstered in removable fabric and the metal base is available in numerous colours and finishes. The vast success that this model has enjoyed has inspired Bonaldo to introduce a complete Lovy collection, thus making it possible to create perfectly coordinated environments with the same original style connotations: Lovy hi (with high backrest), Lovy low (with, low backrest), Lovy ego (quilted), Lovy armchair (with high or low backrest) and Lovy pouf (roud or square).

The new and different modular elements allow the Lovy sofa to adapt to spaces and create customised solutions according to everyone's aesthetic needs.