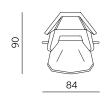

## LOUNGE CHAIR WITH WOODEN BASE / FOTELJA S DRVENOM BAZOM

LOUNGE CHAIR WITH METAL BASE / FOTELJA S METALNOM BAZOM

ARMCHAIR WITH WOODEN BASE / FOTELJA S DRVENOM BAZOM

ARMCHAIR WITH WOODEN BASE / FOTELJA S DRVENOM BAZOM