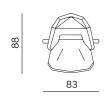

EASY CHAIR WITH METAL BASE / NASLONJAČ S METALNOM BAZOM

OTTOMAN WITH METAL BASE / TABURE S METALNOM BAZOM