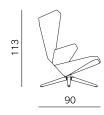

## LOUNGE CHAIR WITH WOODEN BASE / FOTELJA S DRVENOM BAZOM

LOUNGE CHAIR WITH METAL BASE / FOTELJA S METALNOM BAZOM

ARMCHAIR WITH WOODEN BASE / FOTELJA S DRVENOM BAZOM

ARMCHAIR WITH WOODEN BASE / FOTELJA S DRVENOM BAZOM