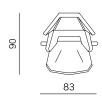

## LOUNGE CHAIR WITH WOODEN BASE / FOTELJA S DRVENOM BAZOM

LOUNGE CHAIR WITH METAL BASE / FOTELJA S METALNOM BAZOM

ARMCHAIR WITH WOODEN BASE / FOTELJA S DRVENOM BAZOM

ARMCHAIR WITH WOODEN BASE / FOTELJA S DRVENOM BAZOM