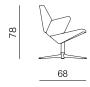

## DESIGN: NUMEN / FOR USE

Trifidæ are a family of seats consisting of three different armchairs, deriving from a single typological and formal origin. Consisting of three separate parts, the small armchair, high backrest armchair and the enclosing lounge chair share the same triangulated form with the focal point in the central part, embracing the user's lumbar area and functioning as an armrest. The tilting of the three parts of the armchairs resembles closing and openings of the petals of flower buds. Regardless to the fact that the small armchair differs in size and form from the others, while the high and the big chair share the same base and the armrest, all three are perceived as neighbouring elements in progressive series. The alternation of the backrest of two bigger chairs results in different characters of the objects. Application of the enclosing backrest provides an introverted, expressive chair, protecting it's user from his/her surrounding, while the use of the slim, high backrest ends up in an open, extrovert personality and usage of the chair.

## LOUNGE CHAIR WITH WOODEN BASE / FOTELJA S DRVENOM BAZOM

LOUNGE CHAIR WITH METAL BASE / FOTELJA S METALNOM BAZOM

ARMCHAIR WITH WOODEN BASE / FOTELJA S DRVENOM BAZOM

ARMCHAIR WITH WOODEN BASE / FOTELJA S DRVENOM BAZOM