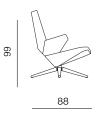

## LOUNGE CHAIR WITH WOODEN BASE / FOTELJA S DRVENOM BAZOM

LOUNGE CHAIR WITH METAL BASE / FOTELJA S METALNOM BAZOM

ARMCHAIR WITH WOODEN BASE / FOTELJA S DRVENOM BAZOM

ARMCHAIR WITH WOODEN BASE / FOTELJA S DRVENOM BAZOM