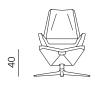

## LOUNGE CHAIR WITH WOODEN BASE / FOTELJA S DRVENOM BAZOM

LOUNGE CHAIR WITH METAL BASE / FOTELJA S METALNOM BAZOM

ARMCHAIR WITH WOODEN BASE / FOTELJA S DRVENOM BAZOM

ARMCHAIR WITH WOODEN BASE / FOTELJA S DRVENOM BAZOM

EASY CHAIR WITH METAL BASE / NASLONJAČ S METALNOM BAZOM

OTTOMAN WITH METAL BASE / TABURE S METALNOM BAZOM