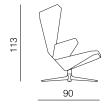

## LOUNGE CHAIR WITH WOODEN BASE / FOTELJA S DRVENOM BAZOM

LOUNGE CHAIR WITH METAL BASE / FOTELJA S METALNOM BAZOM

ARMCHAIR WITH WOODEN BASE / FOTELJA S DRVENOM BAZOM

ARMCHAIR WITH WOODEN BASE / FOTELJA S DRVENOM BAZOM