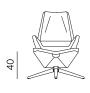

## LOUNGE CHAIR WITH WOODEN BASE / FOTELJA S DRVENOM BAZOM

LOUNGE CHAIR WITH METAL BASE / FOTELJA S METALNOM BAZOM

ARMCHAIR WITH WOODEN BASE / FOTELJA S DRVENOM BAZOM

ARMCHAIR WITH WOODEN BASE / FOTELJA S DRVENOM BAZOM

EASY CHAIR WITH METAL BASE / NASLONJAČ S METALNOM BAZOM

OTTOMAN WITH METAL BASE / TABURE S METALNOM BAZOM