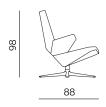

## LOUNGE CHAIR WITH WOODEN BASE / FOTELJA S DRVENOM BAZOM

LOUNGE CHAIR WITH METAL BASE / FOTELJA S METALNOM BAZOM

ARMCHAIR WITH WOODEN BASE / FOTELJA S DRVENOM BAZOM

ARMCHAIR WITH WOODEN BASE / FOTELJA S DRVENOM BAZOM