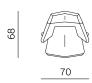

## DESIGN: NUMEN / FOR USE

Trifidæ are a family of seats consisting of three different armchairs, deriving from a single typological and formal origin. Consisting of three separate parts, the small armchair, high backrest armchair and the enclosing lounge chair share the same triangulated form with the focal point in the central part, embracing the user's lumbar area and functioning as an armrest. The tilting of the three parts of the armchairs resembles closing and openings of the petals of flower buds. Regardless to the fact that the small armchair differs in size and form from the others, while the high and the big chair share the same base and the armrest, all three are perceived as neighbouring elements in progressive series. The alternation of the backrest of two bigger chairs results in different characters of the objects. Application of the enclosing backrest provides an introverted, expressive chair, protecting it's user from his/her surrounding, while the use of the slim, high backrest ends up in an open, extrovert personality and usage of the chair.

## LOUNGE CHAIR WITH WOODEN BASE / FOTELJA S DRVENOM BAZOM

LOUNGE CHAIR WITH METAL BASE / FOTELJA S METALNOM BAZOM

ARMCHAIR WITH WOODEN BASE / FOTELJA S DRVENOM BAZOM

ARMCHAIR WITH WOODEN BASE / FOTELJA S DRVENOM BAZOM