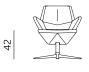

## DESIGN: NUMEN / FOR USE

Trifidæ are a family of seats consisting of three different armchairs, deriving from a single typological and formal origin. Consisting of three separate parts, the small armchair, high backrest armchair and the enclosing lounge chair share the same triangulated form with the focal point in the central part, embracing the user's lumbar area and functioning as an armrest. The tilting of the three parts of the armchairs resembles closing and openings of the petals of flower buds. Regardless to the fact that the small armchair differs in size and form from the others, while the high and the big chair share the same base and the armrest, all three are perceived as neighbouring elements in progressive series. The alternation of the backrest of two bigger chairs results in different characters of the objects. Application of the enclosing backrest provides an introverted, expressive chair, protecting it's user from his/her surrounding, while the use of the slim, high backrest ends up in an open, extrovert personality and usage of the chair.

EASY CHAIR WITH METAL BASE / NASLONJAČ S METALNOM BAZOM

OTTOMAN WITH METAL BASE / TABURE S METALNOM BAZOM