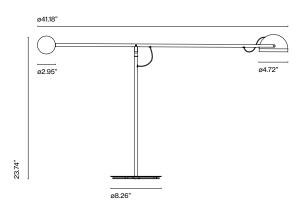

#### Copérnica M

Light Source: LED SMD 24Vdc 4.7W 2700K CRI90 491lm

Luminaire: 85 - 264 VAC 7W 416lm

LED included

dimmer'

3 positions dimmer

Dry locations only

Structure in satin nickel or graphite with the base and counterweight in lacquered steel. Tiltable difusser in aluminum with a built-in switch.