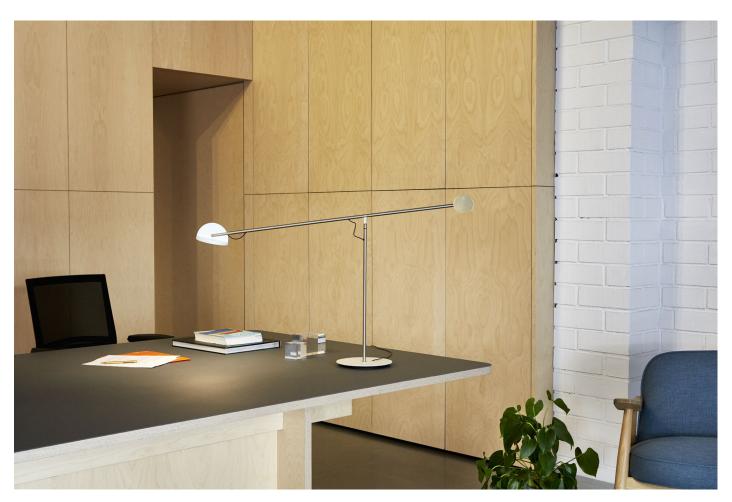

#### Copérnica M

Light Source: LED SMD 24Vdc 4.7W 2700K CRI90 491lm

Luminaire: 85 - 264 VAC 7W 416lm

LED included

dimmer'

3 positions dimmer

Dry locations only

Structure in satin nickel or graphite with the base and counterweight in lacquered steel. Tiltable difusser in aluminum with a built-in switch.

### Collection

Watch the video marsetusa@marset.com

The collection consists of desktop and standing versions that play with counterweights of mixed materials and density, such as steel and aluminium. This design allows one to move the lamp with great precision, providing a wide range of heights, distances, and adjustments to the beam of light to suite one's taste.