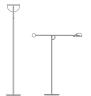

### Collection

Watch the video marsetusa@marset.com

The collection consists of desktop and standing versions that play with counterweights of mixed materials and density, such as steel and aluminium. This design allows one to move the lamp with great precision, providing a wide range of heights, distances, and adjustments to the beam of light to suite one's taste.