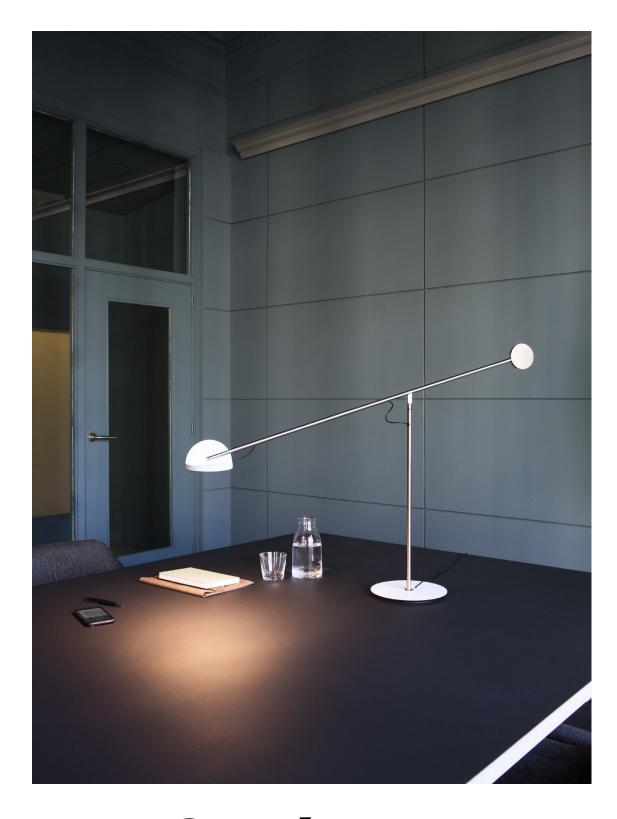

#### Copérnica M

Light Source: LED SMD 24Vdc 4.7W 2700K CRI90 491lm

Luminaire: 85 - 264 VAC 7W 416lm

LED included

dimmer'

3 positions dimmer

Dry locations only

Structure in satin nickel or graphite with the base and counterweight in lacquered steel. Tiltable difusser in aluminum with a built-in switch.

### Collection

Watch the video marsetusa@marset.com

The collection consists of desktop and standing versions that play with counterweights of mixed materials and density, such as steel and aluminium. This design allows one to move the lamp with great precision, providing a wide range of heights, distances, and adjustments to the beam of light to suite one's taste.