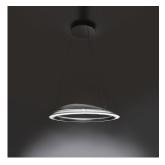

### Features & Accessories =

- Ameluna discloses an innovative optoelectronic system integrated in the transparent frame
- Heatsink is an extrusion that runs all around the body and hosts the LED strips
- Light reflected by thin PMMA element and then diffused by ring of opaline PMMA