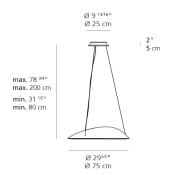

d type                           | 39.1W Array*             |
| CCT (Correlated Color Temperature) | 3000K                    |
| CRI (Color Rendering Index)        | >90                      |
| Life expectancy                    | 50000Hrs                 |
| Control type                       | Dimmable 2-Wire          |
| Input Voltage                      | 120V                     |
| Driver                             | ENEDO - 1 x RCL050-1050A |

<sup>\*</sup>Integrated light source

### Features & Accessories =

- Ameluna discloses an innovative optoelectronic system integrated in the transparent frame
- Heatsink is an extrusion that runs all around the body and hosts the LED strips
- Light reflected by thin PMMA element and then diffused by ring of opaline PMMA

## Dimensions =



## Light distribution =

Direct

## Luminaire weight =

6.55 lbs / 2.97 kg

## Warranty =

5 year limited warranty

Red = Max Cd. Through Vertical plane
Blue = Max Cd. Through Horizontal plane

## Packaging =

1 Box

1 x 17-1/4" x 17-1/4" x 23-11/16" / 15.34 lbs - 43.5 cm x 43.5 cm x 60 cm / 6.96 kg