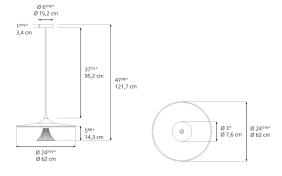

| 45lm/W                           |
| Power consumption                  | 26W                              |
| Led type                           | 23W C.O.B.*                      |
| CCT (Correlated Color Temperature) | 3000K                            |
| CRI (Color Rendering Index)        | >90                              |
| Life expectancy                    | 50000Hrs                         |
| Control type                       | Dimmable 2-Wire / Dimmable 0-10V |
| Input Voltage                      | 120-277V                         |
| Driver                             | ENEDO - 1 x RCL030-0700B         |

<sup>\*</sup>Integrated light source

### Features & Accessories =

• Driver is compatible to both 2-wire dimming and 0-10V dimming options

### Dimensions =



# Light distribution =

Diffused

# Luminaire weight =

6.75 lbs / 3.06 kg

Warranty =

Red = Max Cd. Through Vertical plane Blue = Max Cd. Through Horizontal plane

# Packaging =

1 Box

1 x 28" x 28" x 15-7/16" / 11.86 lbs - 71 cm x 71 cm x 39 cm / 5.38 kg